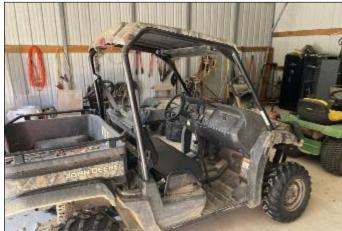

The upper portion features a large deck with a fantastic view, and the living area features a cozy living room with a den, kitchen, two bedrooms, and one bath. Satellite TV, as well as the internet, is available, so you don't miss anything. The owner is leaving the furnishings so that you can move on in. There is a metal storage building so you can store your gear. An ATV, lawnmower, and various tools and implements will remain. There is a boat house with two boat lifts so you can access the lake to enjoy the great fishing available. The hardwood timber surrounding the property provides another great view and a home for deer and small game. Snopes Farm is just a fantastic place to relax from the daily grind and relax. You have plenty of space to visit with family and friends or take in the view and enjoy the solitude. You have to see it to appreciate the beauty of this place entirely. Call Bruce today for your private showing!