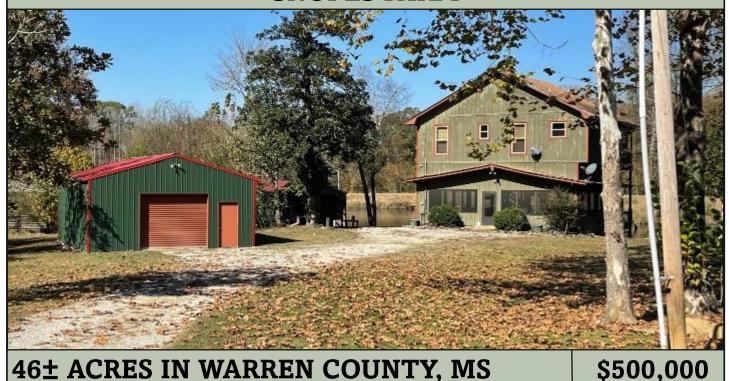

#### **SNOPES FARM**

- Beautiful Hunting or Fishing Camp
- Serene Two Bedroom One Bath Cabin
- Established Road System
- 20± Acre Stocked Lake
- Metal Storage Building
- Hardwood Timber
- Only 30 minutes from both Vicksburg, MS and Clinton, MS

<u>GOOGLE MAP LINK</u>

Call me today!

BRUCE WEST, REALTOR\*
Bruce@TomSmithLand.com
662.441.2500 office | 662.873.3007 cell

Do you need a great Get-A-Way? Well, here it is! Snopes Farm is a beautiful, scenic 46+/- acre property in Warren County, MS, and will provide you with that place. You begin to relax as you drive to the property through the large hardwood timber. When you arrive at the cabin, you immediately take in the view of the gorgeous lake. This 20+/- acre fully stocked lake is teeming with bass and bream. The lower portion of the cabin is fully screened-in, with plenty of room for entertaining. You can sit back and watch the football game or sit and look out over the water and the woods. This cabin is literally on the water!

The upper portion features a large deck with a fantastic view, and the living area features a cozy living room with a den, kitchen, two bedrooms, and one bath. Satellite TV, as well as the internet, is available, so you don't miss anything. The owner is leaving the furnishings so that you can move on in. There is a metal storage building so you can store your gear. An ATV, lawnmower, and various tools and implements will remain. There is a boat house with two boat lifts so you can access the lake to enjoy the great fishing available. The hardwood timber surrounding the property provides another great view and a home for deer and small game. Snopes Farm is just a fantastic place to relax from the daily grind and relax. You have plenty of space to visit with family and friends or take in the view and enjoy the solitude. You have to see it to appreciate the beauty of this place entirely. Call Bruce today for your private showing!