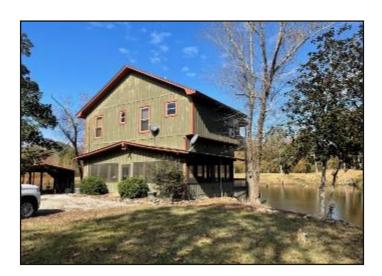

<u>GOOGLE MAP LINK</u>

Call me today!

BRUCE WEST, REALTOR\*
Bruce@TomSmithLand.com
662.441.2500 office | 662.873.3007 cell

Do you need a great Get-A-Way? Well, here it is! Snopes Farm is a beautiful, scenic 46+/- acre property in Warren County, MS, and will provide you with that place. You begin to relax as you drive to the property through the large hardwood timber. When you arrive at the cabin, you immediately take in the view of the gorgeous lake. This 20+/- acre fully stocked lake is teeming with bass and bream. The lower portion of the cabin is fully screened-in, with plenty of room for entertaining. You can sit back and watch the football game or sit and look out over the water and the woods. This cabin is literally on the water!

The upper portion features a large deck with a fantastic view, and the living area features a cozy living room with a den, kitchen, two bedrooms, and one bath. Satellite TV, as well as the internet, is available, so you don't miss anything. The owner is leaving the furnishings so that you can move on in. There is a metal storage building so you can store your gear. An ATV, lawnmower, and various tools and implements will remain. There is a boat house with two boat lifts so you can access the lake to enjoy the great fishing available. The hardwood timber surrounding the property provides another great view and a home for deer and small game. Snopes Farm is just a fantastic place to relax from the daily grind and relax. You have plenty of space to visit with family and friends or take in the view and enjoy the solitude. You have to see it to appreciate the beauty of this place entirely. Call Bruce today for your private showing!