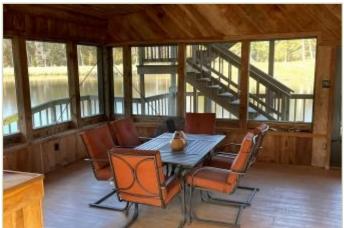

<u>GOOGLE MAP LINK</u>

Call me today!

BRUCE WEST, REALTOR\*
Bruce@TomSmithLand.com
662.441.2500 office | 662.873.3007 cell

Do you need a great Get-A-Way? Well, here it is! Snopes Farm is a beautiful, scenic 46+/- acre property in Warren County, MS, and will provide you with that place. You begin to relax as you drive to the property through the large hardwood timber. When you arrive at the cabin, you immediately take in the view of the gorgeous lake. This 20+/- acre fully stocked lake is teeming with bass and bream. The lower portion of the cabin is fully screened-in, with plenty of room for entertaining. You can sit back and watch the football game or sit and look out over the water and the woods. This cabin is literally on the water!

The upper portion features a large deck with a fantastic view, and the living area features a cozy living room with a den, kitchen, two bedrooms, and one bath. Satellite TV, as well as the internet, is available, so you don't miss anything. The owner is leaving the furnishings so that you can move on in. There is a metal storage building so you can store your gear. An ATV, lawnmower, and various tools and implements will remain. There is a boat house with two boat lifts so you can access the lake to enjoy the great fishing available. The hardwood timber surrounding the property provides another great view and a home for deer and small game. Snopes Farm is just a fantastic place to relax from the daily grind and relax. You have plenty of space to visit with family and friends or take in the view and enjoy the solitude. You have to see it to appreciate the beauty of this place entirely. Call Bruce today for your private showing!