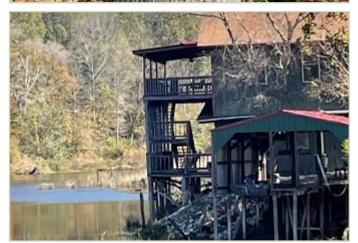

<u>GOOGLE MAP LINK</u>

Call me today!

BRUCE WEST, REALTOR\*
Bruce@TomSmithLand.com
662.441.2500 office | 662.873.3007 cell

Do you need a great Get-A-Way? Well, here it is! Snopes Farm is a beautiful, scenic 46+/- acre property in Warren County, MS, and will provide you with that place. You begin to relax as you drive to the property through the large hardwood timber. When you arrive at the cabin, you immediately take in the view of the gorgeous lake. This 20+/- acre fully stocked lake is teeming with bass and bream. The lower portion of the cabin is fully screened-in, with plenty of room for entertaining. You can sit back and watch the football game or sit and look out over the water and the woods. This cabin is literally on the water!

The upper portion features a large deck with a fantastic view, and the living area features a cozy living room with a den, kitchen, two bedrooms, and one bath. Satellite TV, as well as the internet, is available, so you don't miss anything. The owner is leaving the furnishings so that you can move on in. There is a metal storage building so you can store your gear. An ATV, lawnmower, and various tools and implements will remain. There is a boat house with two boat lifts so you can access the lake to enjoy the great fishing available. The hardwood timber surrounding the property provides another great view and a home for deer and small game. Snopes Farm is just a fantastic place to relax from the daily grind and relax. You have plenty of space to visit with family and friends or take in the view and enjoy the solitude. You have to see it to appreciate the beauty of this place entirely. Call Bruce today for your private showing!