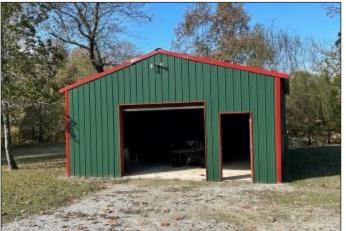

The upper portion features a large deck with a fantastic view, and the living area features a cozy living room with a den, kitchen, two bedrooms, and one bath. Satellite TV, as well as the internet, is available, so you don't miss anything. The owner is leaving the furnishings so that you can move on in. There is a metal storage building so you can store your gear. An ATV, lawnmower, and various tools and implements will remain. There is a boat house with two boat lifts so you can access the lake to enjoy the great fishing available. The hardwood timber surrounding the property provides another great view and a home for deer and small game. Snopes Farm is just a fantastic place to relax from the daily grind and relax. You have plenty of space to visit with family and friends or take in the view and enjoy the solitude. You have to see it to appreciate the beauty of this place entirely. Call Bruce today for your private showing!