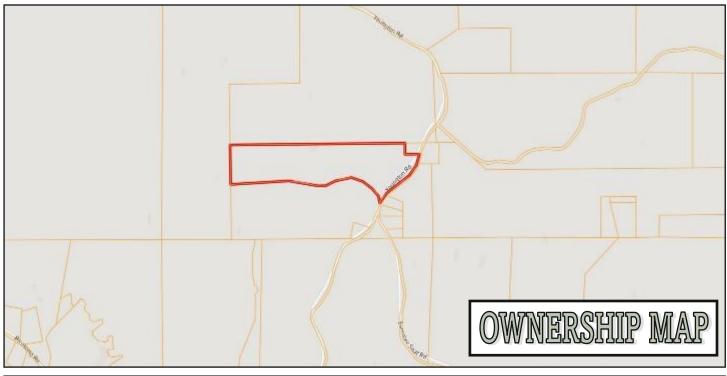

<u>Directions From Interstate 20 and Henry Lake Rd. in Warren County, MS</u>: Take exit 15 towards Flowers. Merge onto Henry Lake Rd. and travel 2.2 miles. Turn right onto Freetown Rd. and travel 1.1 miles. Turn left onto Youngtown Rd. and travel for 2 miles. The property will be on your left.

<u>Directions From Interstate 20 and Henry Lake Rd. in Warren County, MS</u>: Take exit 15 towards Flowers. Merge onto Henry Lake Rd. and travel 2.2 miles. Turn right onto Freetown Rd. and travel 1.1 miles. Turn left onto Youngtown Rd. and travel for 2 miles. The property will be on your left. **GOOGLE MAP LINK** 