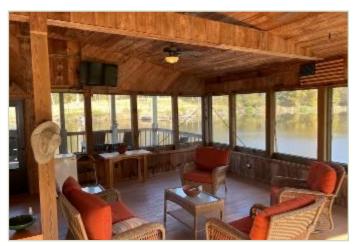

<u>GOOGLE MAP LINK</u>

Call me today!

BRUCE WEST, REALTOR\*
Bruce@TomSmithLand.com
662.441.2500 office | 662.873.3007 cell

Do you need a great Get-A-Way? Well, here it is! Snopes Farm is a beautiful, scenic 46+/- acre property in Warren County, MS, and will provide you with that place. You begin to relax as you drive to the property through the large hardwood timber. When you arrive at the cabin, you immediately take in the view of the gorgeous lake. This 20+/- acre fully stocked lake is teeming with bass and bream. The lower portion of the cabin is fully screened-in, with plenty of room for entertaining. You can sit back and watch the football game or sit and look out over the water and the woods. This cabin is literally on the water!

The upper portion features a large deck with a fantastic view, and the living area features a cozy living room with a den, kitchen, two bedrooms, and one bath. Satellite TV, as well as the internet, is available, so you don't miss anything. The owner is leaving the furnishings so that you can move on in. There is a metal storage building so you can store your gear. An ATV, lawnmower, and various tools and implements will remain. There is a boat house with two boat lifts so you can access the lake to enjoy the great fishing available. The hardwood timber surrounding the property provides another great view and a home for deer and small game. Snopes Farm is just a fantastic place to relax from the daily grind and relax. You have plenty of space to visit with family and friends or take in the view and enjoy the solitude. You have to see it to appreciate the beauty of this place entirely. Call Bruce today for your private showing!