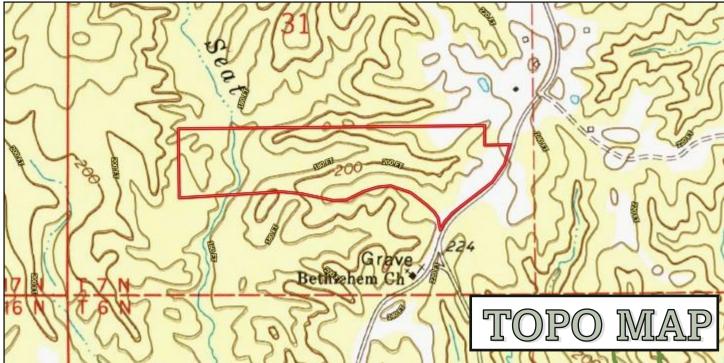

#### **SNOPES FARM**

- Beautiful Hunting or Fishing Camp
- Serene Two Bedroom One Bath Cabin
- Established Road System
- 20± Acre Stocked Lake
- Metal Storage Building
- Hardwood Timber
- Only 30 minutes from both Vicksburg, MS and Clinton, MS

<u>GOOGLE MAP LINK</u>

Call me today!

BRUCE WEST, REALTOR\*
Bruce@TomSmithLand.com
662.441.2500 office | 662.873.3007 cell

Do you need a great Get-A-Way? Well, here it is! Snopes Farm is a beautiful, scenic 46+/- acre property in Warren County, MS, and will provide you with that place. You begin to relax as you drive to the property through the large hardwood timber. When you arrive at the cabin, you immediately take in the view of the gorgeous lake. This 20+/- acre fully stocked lake is teeming with bass and bream. The lower portion of the cabin is fully screened-in, with plenty of room for entertaining. You can sit back and watch the football game or sit and look out over the water and the woods. This cabin is literally on the water!