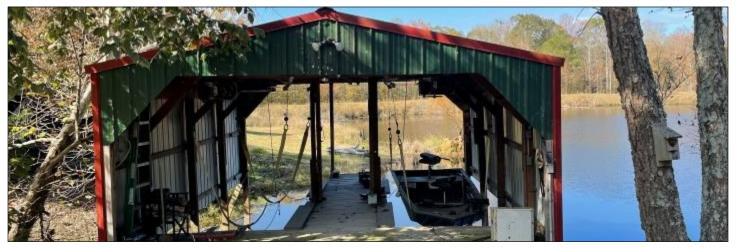

The upper portion features a large deck with a fantastic view, and the living area features a cozy living room with a den, kitchen, two bedrooms, and one bath. Satellite TV, as well as the internet, is available, so you don't miss anything. The owner is leaving the furnishings so that you can move on in. There is a metal storage building so you can store your gear. An ATV, lawnmower, and various tools and implements will remain. There is a boat house with two boat lifts so you can access the lake to enjoy the great fishing available. The hardwood timber surrounding the property provides another great view and a home for deer and small game. Snopes Farm is just a fantastic place to relax from the daily grind and relax. You have plenty of space to visit with family and friends or take in the view and enjoy the solitude. You have to see it to appreciate the beauty of this place entirely. Call Bruce today for your private showing!