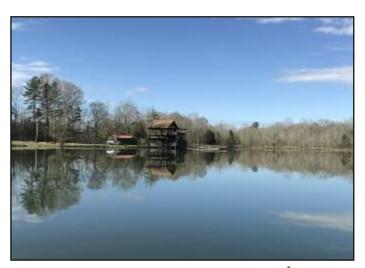

<u>GOOGLE MAP LINK</u>

Call me today!

BRUCE WEST, REALTOR\*
Bruce@TomSmithLand.com
662.441.2500 office | 662.873.3007 cell

Do you need a great Get-A-Way? Well, here it is! Snopes Farm is a beautiful, scenic 46+/- acre property in Warren County, MS, and will provide you with that place. You begin to relax as you drive to the property through the large hardwood timber. When you arrive at the cabin, you immediately take in the view of the gorgeous lake. This 20+/- acre fully stocked lake is teeming with bass and bream. The lower portion of the cabin is fully screened-in, with plenty of room for entertaining. You can sit back and watch the football game or sit and look out over the water and the woods. This cabin is literally on the water!

The upper portion features a large deck with a fantastic view, and the living area features a cozy living room with a den, kitchen, two bedrooms, and one bath. Satellite TV, as well as the internet, is available, so you don't miss anything. The owner is leaving the furnishings so that you can move on in. There is a metal storage building so you can store your gear. An ATV, lawnmower, and various tools and implements will remain. There is a boat house with two boat lifts so you can access the lake to enjoy the great fishing available. The hardwood timber surrounding the property provides another great view and a home for deer and small game. Snopes Farm is just a fantastic place to relax from the daily grind and relax. You have plenty of space to visit with family and friends or take in the view and enjoy the solitude. You have to see it to appreciate the beauty of this place entirely. Call Bruce today for your private showing!