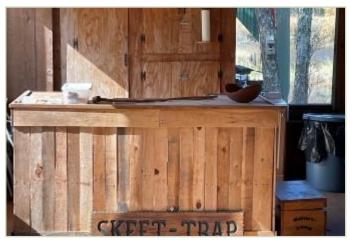

<u>GOOGLE MAP LINK</u>

Call me today!

BRUCE WEST, REALTOR\*
Bruce@TomSmithLand.com
662.441.2500 office | 662.873.3007 cell

Do you need a great Get-A-Way? Well, here it is! Snopes Farm is a beautiful, scenic 46+/- acre property in Warren County, MS, and will provide you with that place. You begin to relax as you drive to the property through the large hardwood timber. When you arrive at the cabin, you immediately take in the view of the gorgeous lake. This 20+/- acre fully stocked lake is teeming with bass and bream. The lower portion of the cabin is fully screened-in, with plenty of room for entertaining. You can sit back and watch the football game or sit and look out over the water and the woods. This cabin is literally on the water!

The upper portion features a large deck with a fantastic view, and the living area features a cozy living room with a den, kitchen, two bedrooms, and one bath. Satellite TV, as well as the internet, is available, so you don't miss anything. The owner is leaving the furnishings so that you can move on in. There is a metal storage building so you can store your gear. An ATV, lawnmower, and various tools and implements will remain. There is a boat house with two boat lifts so you can access the lake to enjoy the great fishing available. The hardwood timber surrounding the property provides another great view and a home for deer and small game. Snopes Farm is just a fantastic place to relax from the daily grind and relax. You have plenty of space to visit with family and friends or take in the view and enjoy the solitude. You have to see it to appreciate the beauty of this place entirely. Call Bruce today for your private showing!