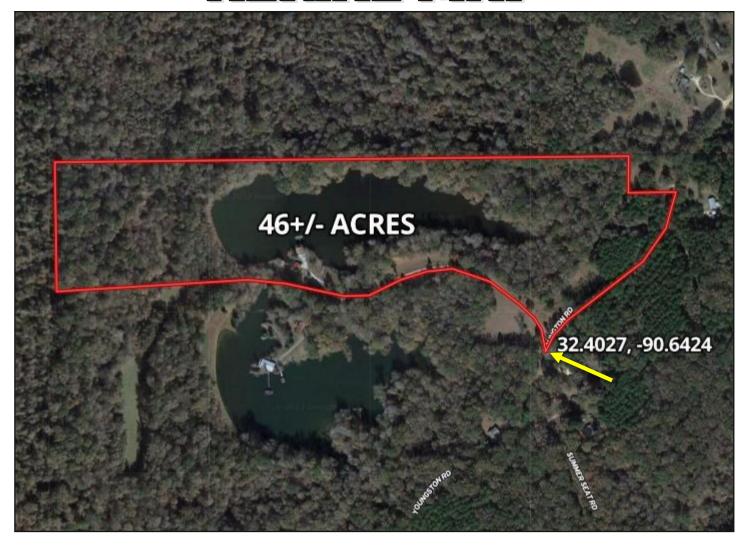

#### **SNOPES FARM**

- Beautiful Hunting or Fishing Camp
- Serene Two Bedroom One Bath Cabin
- Established Road System
- 20± Acre Stocked Lake
- Metal Storage Building
- Hardwood Timber
- Only 30 minutes from both Vicksburg, MS and Clinton, MS

<u>GOOGLE MAP LINK</u>

Call me today!

BRUCE WEST, REALTOR\*
Bruce@TomSmithLand.com
662.441.2500 office | 662.873.3007 cell

Do you need a great Get-A-Way? Well, here it is! Snopes Farm is a beautiful, scenic 46+/- acre property in Warren County, MS, and will provide you with that place. You begin to relax as you drive to the property through the large hardwood timber. When you arrive at the cabin, you immediately take in the view of the gorgeous lake. This 20+/- acre fully stocked lake is teeming with bass and bream. The lower portion of the cabin is fully screened-in, with plenty of room for entertaining. You can sit back and watch the football game or sit and look out over the water and the woods. This cabin is literally on the water!

The upper portion features a large deck with a fantastic view, and the living area features a cozy living room with a den, kitchen, two bedrooms, and one bath. Satellite TV, as well as the internet, is available, so you don't miss anything. The owner is leaving the furnishings so that you can move on in. There is a metal storage building so you can store your gear. An ATV, lawnmower, and various tools and implements will remain. There is a boat house with two boat lifts so you can access the lake to enjoy the great fishing available. The hardwood timber surrounding the property provides another great view and a home for deer and small game. Snopes Farm is just a fantastic place to relax from the daily grind and relax. You have plenty of space to visit with family and friends or take in the view and enjoy the solitude. You have to see it to appreciate the beauty of this place entirely. Call Bruce today for your private showing!