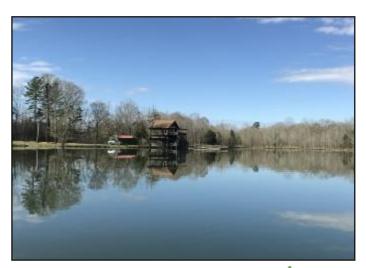

#### **46± ACRES IN WARREN COUNTY, MS**

\$490,000

- Beautiful Hunting or Fishing Camp
- Serene Two Bedroom One Bath Cabin
- Established Road System
- 15± Acre Stocked Lake
- Metal Storage Building
- Hardwood Timber
- Only 30 minutes from both Vicksburg, MS and Clinton, MS

# Call me today!

BRUCE WEST, REALTOR\*
Bruce@TomSmithLand.com
662.441.2500 office | 662.873.3007 cell

Do you need a great Get-A-Way? Well, here it is! Snopes Farm is a beautiful, scenic 46+/- acre property in Warren County, MS, and will provide you with that place. You begin to relax as you drive to the property through the large hardwood timber. When you arrive at the cabin, you immediately take in the view of the gorgeous lake. This 15+/- acre fully stocked lake is teeming with bass and bream. The lower portion of the cabin is fully screened-in, with plenty of room for entertaining. You can sit back and watch the football game or sit and look out over the water and the woods. This cabin is literally on the water!