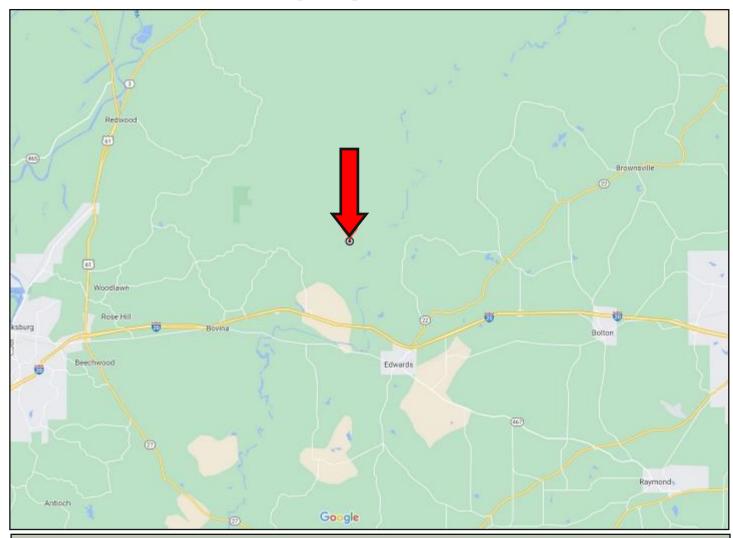

<u>Directions From Interstate 20 and Henry Lake Rd. in Warren County, MS</u>: Take exit 15 towards Flowers. Merge onto Henry Lake Rd. and travel 2.2 miles. Turn right onto Freetown Rd. and travel 1.1 miles. Turn left onto Youngtown Rd. and travel for 2 miles. The property will be on your left.

# DIRECTIONAL MAP

<u>Directions From Interstate 20 and Henry Lake Rd. in Warren County, MS</u>: Take exit 15 towards Flowers. Merge onto Henry Lake Rd. and travel 2.2 miles. Turn right onto Freetown Rd. and travel 1.1 miles. Turn left onto Youngtown Rd. and travel for 2 miles. The property will be on your left. **GOOGLE MAP LINK** 