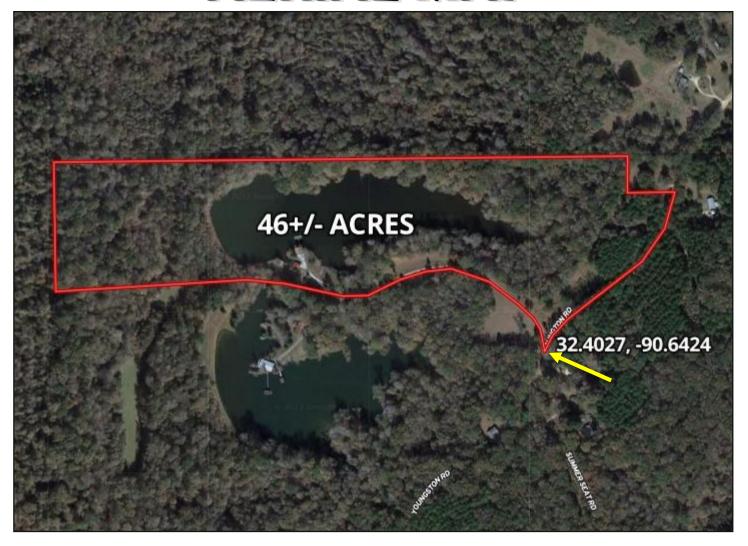

#### **46± ACRES IN WARREN COUNTY, MS**

\$490,000

- Beautiful Hunting or Fishing Camp
- Serene Two Bedroom One Bath Cabin
- Established Road System
- 15± Acre Stocked Lake
- Metal Storage Building
- Hardwood Timber
- Only 30 minutes from both Vicksburg, MS and Clinton, MS

# Call me today!

BRUCE WEST, REALTOR\*
Bruce@TomSmithLand.com
662.441.2500 office | 662.873.3007 cell

Do you need a great Get-A-Way? Well, here it is! Snopes Farm is a beautiful, scenic 46+/- acre property in Warren County, MS, and will provide you with that place. You begin to relax as you drive to the property through the large hardwood timber. When you arrive at the cabin, you immediately take in the view of the gorgeous lake. This 15+/- acre fully stocked lake is teeming with bass and bream. The lower portion of the cabin is fully screened-in, with plenty of room for entertaining. You can sit back and watch the football game or sit and look out over the water and the woods. This cabin is literally on the water!

The upper portion features a large deck with a fantastic view, and the living area features a cozy living room with a den, kitchen, two bedrooms, and one bath. Satellite TV, as well as the internet, is available, so you don't miss anything. The owner is leaving the furnishings so that you can move on in. There is a metal storage building so you can store your gear. An ATV, lawnmower, and various tools and implements will remain. There is a boat house with two boat lifts so you can access the lake to enjoy the great fishing available. The hardwood timber surrounding the property provides another great view and a home for deer and small game. Snopes Farm is just a fantastic place to relax from the daily grind and relax. You have plenty of space to visit with family and friends or take in the view and enjoy the solitude. You have to see it to appreciate the beauty of this place entirely. Call Bruce today for your private showing!