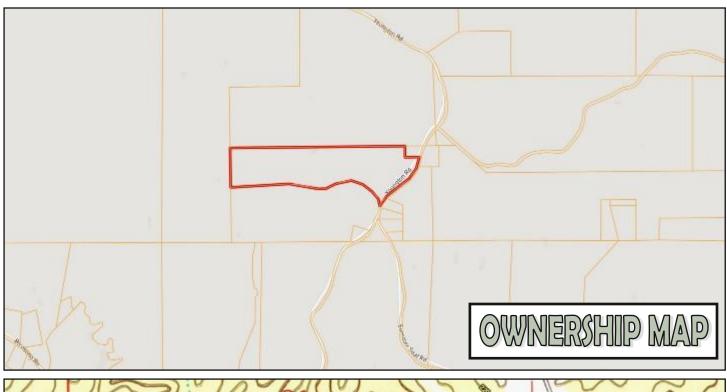

e today for your private showing!





# Call me today!

BRUCE WEST, REALTOR \*
Bruce@TomSmithLand.com
662.441.2500 office | 662.873.3007 cell















BRUCE WEST, REALTOR \*
Bruce@TomSmithLand.com
662.441.2500 office | 662.873.3007 cell

















BRUCE WEST, REALTOR\*
Bruce@TomSmithLand.com
662.441.2500 office | 662.873.3007 cell















BRUCE WEST, REALTOR\*
Bruce@TomSmithLand.com
662.441.2500 office | 662.873.3007 cell

















BRUCE WEST, REALTOR \*
Bruce@TomSmithLand.com
662.441.2500 office | 662.873.3007 cell















BRUCE WEST, REALTOR\*
Bruce@TomSmithLand.com
662.441.2500 office | 662.873.3007 cell





# ABOLL MAP



### Click HERE for an Interactive Map



BRUCE WEST, REALTOR\*
Bruce@TomSmithLand.com
662.441.2500 office | 662.873.3007 cell









BRUCE WEST, REALTOR \*
Bruce@TomSmithLand.com
662.441.2500 office | 662.873.3007 cell





# DIRECTIONAL MAP



<u>Directions From Interstate 20 and Henry Lake Rd. in Warren County, MS</u>: Take exit 15 towards Flowers. Merge onto Henry Lake Rd. and travel 2.2 miles. Turn right onto Freetown Rd. and travel 1.1 miles. Turn left onto Youngtown Rd. and travel for 2 miles. The property will be on your left. **GOOGLE MAP LINK**