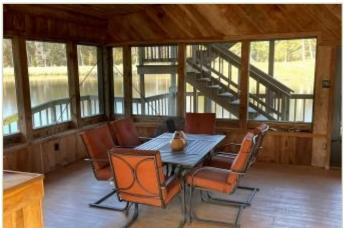

# Call me today!

BRUCE WEST, REALTOR\*
Bruce@TomSmithLand.com
662.441.2500 office | 662.873.3007 cell

Do you need a great Get-A-Way? Well, here it is! Snopes Farm is a beautiful, scenic 46+/- acre property in Warren County, MS, and will provide you with that place. You begin to relax as you drive to the property through the large hardwood timber. When you arrive at the cabin, you immediately take in the view of the gorgeous lake. This 15+/- acre fully stocked lake is teeming with bass and bream. The lower portion of the cabin is fully screened-in, with plenty of room for entertaining. You can sit back and watch the football game or sit and look out over the water and the woods. This cabin is literally on the water!

The upper portion features a large deck with a fantastic view, and the living area features a cozy living room with a den, kitchen, two bedrooms, and one bath. Satellite TV, as well as the internet, is available, so you don't miss anything. The owner is leaving the furnishings so that you can move on in. There is a metal storage building so you can store your gear. An ATV, lawnmower, and various tools and implements will remain. There is a boat house with two boat lifts so you can access the lake to enjoy the great fishing available. The hardwood timber surrounding the property provides another great view and a home for deer and small game. Snopes Farm is just a fantastic place to relax from the daily grind and relax. You have plenty of space to visit with family and friends or take in the view and enjoy the solitude. You have to see it to appreciate the beauty of this place entirely. Call Bruce today for your private showing!