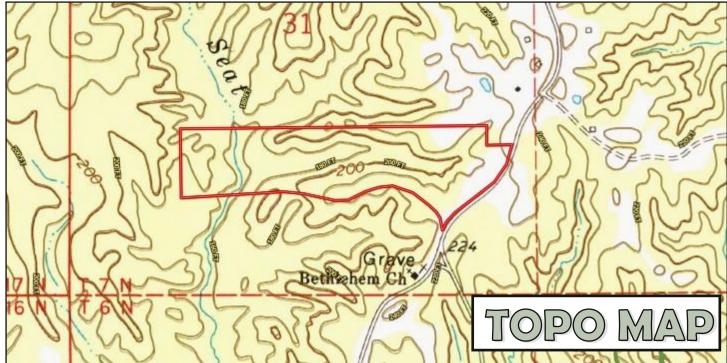

today for your private showing!





# Call me today!

BRUCE WEST, REALTOR \*
Bruce@TomSmithLand.com
662.441.2500 office | 662.873.3007 cell















BRUCE WEST, REALTOR \*
Bruce@TomSmithLand.com
662.441.2500 office | 662.873.3007 cell

















BRUCE WEST, REALTOR\*
Bruce@TomSmithLand.com
662.441.2500 office | 662.873.3007 cell















BRUCE WEST, REALTOR\*
Bruce@TomSmithLand.com
662.441.2500 office | 662.873.3007 cell

















BRUCE WEST, REALTOR \*
Bruce@TomSmithLand.com
662.441.2500 office | 662.873.3007 cell















BRUCE WEST, REALTOR\*
Bruce@TomSmithLand.com
662.441.2500 office | 662.873.3007 cell





# ABOLL MAP



### Click HERE for an Interactive Map



BRUCE WEST, REALTOR\*
Bruce@TomSmithLand.com
662.441.2500 office | 662.873.3007 cell









BRUCE WEST, REALTOR \*
Bruce@TomSmithLand.com
662.441.2500 office | 662.873.3007 cell





# DIRECTIONAL MAP



<u>Directions From Interstate 20 and Henry Lake Rd. in Warren County, MS</u>: Take exit 15 towards Flowers. Merge onto Henry Lake Rd. and travel 2.2 miles. Turn right onto Freetown Rd. and travel 1.1 miles. Turn left onto Youngtown Rd. and travel for 2 miles. The property will be on your left. **GOOGLE MAP LINK**