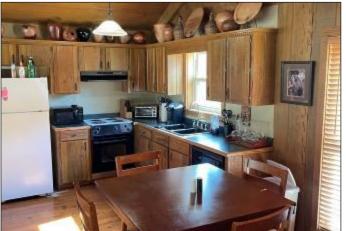

# Call me today!

BRUCE WEST, REALTOR\*
Bruce@TomSmithLand.com
662.441.2500 office | 662.873.3007 cell

Do you need a great Get-A-Way? Well, here it is! Snopes Farm is a beautiful, scenic 46+/- acre property in Warren County, MS, and will provide you with that place. You begin to relax as you drive to the property through the large hardwood timber. When you arrive at the cabin, you immediately take in the view of the gorgeous lake. This 15+/- acre fully stocked lake is teeming with bass and bream. The lower portion of the cabin is fully screened-in, with plenty of room for entertaining. You can sit back and watch the football game or sit and look out over the water and the woods. This cabin is literally on the water!

The upper portion features a large deck with a fantastic view, and the living area features a cozy living room with a den, kitchen, two bedrooms, and one bath. Satellite TV, as well as the internet, is available, so you don't miss anything. The owner is leaving the furnishings so that you can move on in. There is a metal storage building so you can store your gear. An ATV, lawnmower, and various tools and implements will remain. There is a boat house with two boat lifts so you can access the lake to enjoy the great fishing available. The hardwood timber surrounding the property provides another great view and a home for deer and small game. Snopes Farm is just a fantastic place to relax from the daily grind and relax. You have plenty of space to visit with family and friends or take in the view and enjoy the solitude. You have to see it to appreciate the beauty of this place entirely. Call Bruce today for your private showing!