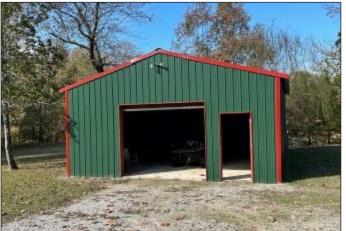

#### **46± ACRES IN WARREN COUNTY, MS**

\$490,000

- Beautiful Hunting or Fishing Camp
- Serene Two Bedroom One Bath Cabin
- Established Road System
- 15± Acre Stocked Lake
- Metal Storage Building
- Hardwood Timber
- Only 30 minutes from both Vicksburg, MS and Clinton, MS

The upper portion features a large deck with a fantastic view, and the living area features a cozy living room with a den, kitchen, two bedrooms, and one bath. Satellite TV, as well as the internet, is available, so you don't miss anything. The owner is leaving the furnishings so that you can move on in. There is a metal storage building so you can store your gear. An ATV, lawnmower, and various tools and implements will remain. There is a boat house with two boat lifts so you can access the lake to enjoy the great fishing available. The hardwood timber surrounding the property provides another great view and a home for deer and small game. Snopes Farm is just a fantastic place to relax from the daily grind and relax. You have plenty of space to visit with family and friends or take in the view and enjoy the solitude. You have to see it to appreciate the beauty of this place entirely. Call Bruce today for your private showing!