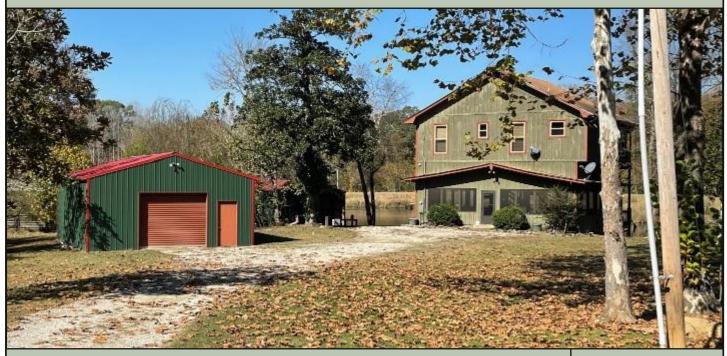

#### **SNOPES FARM**

#### **46± ACRES IN WARREN COUNTY, MS**

\$490,000

- Beautiful Hunting or Fishing Camp
- Serene Two Bedroom One Bath Cabin
- Established Road System
- 15± Acre Stocked Lake
- Metal Storage Building
- Hardwood Timber
- Only 30 minutes from both Vicksburg, MS and Clinton, MS

# Call me today!

BRUCE WEST, REALTOR\*
Bruce@TomSmithLand.com
662.441.2500 office | 662.873.3007 cell

Do you need a great Get-A-Way? Well, here it is! Snopes Farm is a beautiful, scenic 46+/- acre property in Warren County, MS, and will provide you with that place. You begin to relax as you drive to the property through the large hardwood timber. When you arrive at the cabin, you immediately take in the view of the gorgeous lake. This 15+/- acre fully stocked lake is teeming with bass and bream. The lower portion of the cabin is fully screened-in, with plenty of room for entertaining. You can sit back and watch the football game or sit and look out over the water and the woods. This cabin is literally on the water!

The upper portion features a large deck with a fantastic view, and the living area features a cozy living room with a den, kitchen, two bedrooms, and one bath. Satellite TV, as well as the internet, is available, so you don't miss anything. The owner is leaving the furnishings so that you can move on in. There is a metal storage building so you can store your gear. An ATV, lawnmower, and various tools and implements will remain. There is a boat house with two boat lifts so you can access the lake to enjoy the great fishing available. The hardwood timber surrounding the property provides another great view and a home for deer and small game. Snopes Farm is just a fantastic place to relax from the daily grind and relax. You have plenty of space to visit with family and friends or take in the view and enjoy the solitude. You have to see it to appreciate the beauty of this place entirely. Call Bruce today for your private showing!