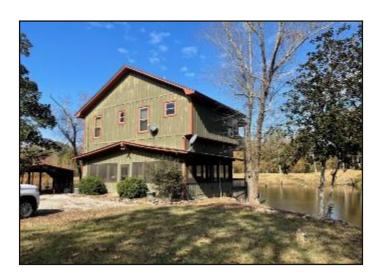

# Call me today!

BRUCE WEST, REALTOR\*
Bruce@TomSmithLand.com
662.441.2500 office | 662.873.3007 cell

Do you need a great Get-A-Way? Well, here it is! Snopes Farm is a beautiful, scenic 46+/- acre property in Warren County, MS, and will provide you with that place. You begin to relax as you drive to the property through the large hardwood timber. When you arrive at the cabin, you immediately take in the view of the gorgeous lake. This 15+/- acre fully stocked lake is teeming with bass and bream. The lower portion of the cabin is fully screened-in, with plenty of room for entertaining. You can sit back and watch the football game or sit and look out over the water and the woods. This cabin is literally on the water!

The upper portion features a large deck with a fantastic view, and the living area features a cozy living room with a den, kitchen, two bedrooms, and one bath. Satellite TV, as well as the internet, is available, so you don't miss anything. The owner is leaving the furnishings so that you can move on in. There is a metal storage building so you can store your gear. An ATV, lawnmower, and various tools and implements will remain. There is a boat house with two boat lifts so you can access the lake to enjoy the great fishing available. The hardwood timber surrounding the property provides another great view and a home for deer and small game. Snopes Farm is just a fantastic place to relax from the daily grind and relax. You have plenty of space to visit with family and friends or take in the view and enjoy the solitude. You have to see it to appreciate the beauty of this place entirely. Call Bruce today for your private showing!