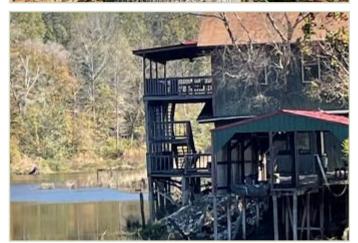

# Call me today!

BRUCE WEST, REALTOR\*
Bruce@TomSmithLand.com
662.441.2500 office | 662.873.3007 cell

Do you need a great Get-A-Way? Well, here it is! Snopes Farm is a beautiful, scenic 46+/- acre property in Warren County, MS, and will provide you with that place. You begin to relax as you drive to the property through the large hardwood timber. When you arrive at the cabin, you immediately take in the view of the gorgeous lake. This 15+/- acre fully stocked lake is teeming with bass and bream. The lower portion of the cabin is fully screened-in, with plenty of room for entertaining. You can sit back and watch the football game or sit and look out over the water and the woods. This cabin is literally on the water!

The upper portion features a large deck with a fantastic view, and the living area features a cozy living room with a den, kitchen, two bedrooms, and one bath. Satellite TV, as well as the internet, is available, so you don't miss anything. The owner is leaving the furnishings so that you can move on in. There is a metal storage building so you can store your gear. An ATV, lawnmower, and various tools and implements will remain. There is a boat house with two boat lifts so you can access the lake to enjoy the great fishing available. The hardwood timber surrounding the property provides another great view and a home for deer and small game. Snopes Farm is just a fantastic place to relax from the daily grind and relax. You have plenty of space to visit with family and friends or take in the view and enjoy the solitude. You have to see it to appreciate the beauty of this place entirely. Call Bruce today for your private showing!