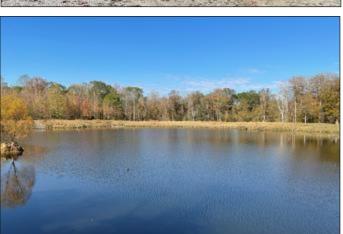

#### **46± ACRES IN WARREN COUNTY, MS**

\$490,000

- Beautiful Hunting or Fishing Camp
- Serene Two Bedroom One Bath Cabin
- Established Road System
- 15± Acre Stocked Lake
- Metal Storage Building
- Hardwood Timber
- Only 30 minutes from both Vicksburg, MS and Clinton, MS

# Call me today!

BRUCE WEST, REALTOR\*
Bruce@TomSmithLand.com
662.441.2500 office | 662.873.3007 cell

Do you need a great Get-A-Way? Well, here it is! Snopes Farm is a beautiful, scenic 46+/- acre property in Warren County, MS, and will provide you with that place. You begin to relax as you drive to the property through the large hardwood timber. When you arrive at the cabin, you immediately take in the view of the gorgeous lake. This 15+/- acre fully stocked lake is teeming with bass and bream. The lower portion of the cabin is fully screened-in, with plenty of room for entertaining. You can sit back and watch the football game or sit and look out over the water and the woods. This cabin is literally on the water!