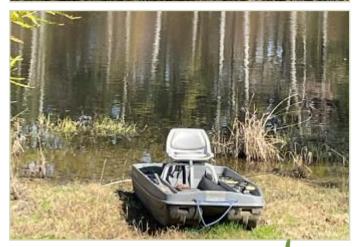

# Call me today!

BRUCE WEST, REALTOR\*
Bruce@TomSmithLand.com
662.441.2500 office | 662.873.3007 cell

Do you need a great Get-A-Way? Well, here it is! Snopes Farm is a beautiful, scenic 46+/- acre property in Warren County, MS, and will provide you with that place. You begin to relax as you drive to the property through the large hardwood timber. When you arrive at the cabin, you immediately take in the view of the gorgeous lake. This 15+/- acre fully stocked lake is teeming with bass and bream. The lower portion of the cabin is fully screened-in, with plenty of room for entertaining. You can sit back and watch the football game or sit and look out over the water and the woods. This cabin is literally on the water!

The upper portion features a large deck with a fantastic view, and the living area features a cozy living room with a den, kitchen, two bedrooms, and one bath. Satellite TV, as well as the internet, is available, so you don't miss anything. The owner is leaving the furnishings so that you can move on in. There is a metal storage building so you can store your gear. An ATV, lawnmower, and various tools and implements will remain. There is a boat house with two boat lifts so you can access the lake to enjoy the great fishing available. The hardwood timber surrounding the property provides another great view and a home for deer and small game. Snopes Farm is just a fantastic place to relax from the daily grind and relax. You have plenty of space to visit with family and friends or take in the view and enjoy the solitude. You have to see it to appreciate the beauty of this place entirely. Call Bruce today for your private showing!