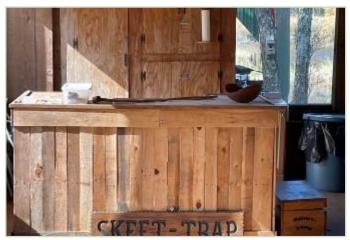

# Call me today!

BRUCE WEST, REALTOR\*
Bruce@TomSmithLand.com
662.441.2500 office | 662.873.3007 cell

Do you need a great Get-A-Way? Well, here it is! Snopes Farm is a beautiful, scenic 46+/- acre property in Warren County, MS, and will provide you with that place. You begin to relax as you drive to the property through the large hardwood timber. When you arrive at the cabin, you immediately take in the view of the gorgeous lake. This 15+/- acre fully stocked lake is teeming with bass and bream. The lower portion of the cabin is fully screened-in, with plenty of room for entertaining. You can sit back and watch the football game or sit and look out over the water and the woods. This cabin is literally on the water!

The upper portion features a large deck with a fantastic view, and the living area features a cozy living room with a den, kitchen, two bedrooms, and one bath. Satellite TV, as well as the internet, is available, so you don't miss anything. The owner is leaving the furnishings so that you can move on in. There is a metal storage building so you can store your gear. An ATV, lawnmower, and various tools and implements will remain. There is a boat house with two boat lifts so you can access the lake to enjoy the great fishing available. The hardwood timber surrounding the property provides another great view and a home for deer and small game. Snopes Farm is just a fantastic place to relax from the daily grind and relax. You have plenty of space to visit with family and friends or take in the view and enjoy the solitude. You have to see it to appreciate the beauty of this place entirely. Call Bruce today for your private showing!