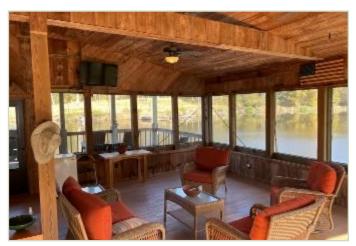

# Call me today!

BRUCE WEST, REALTOR\*
Bruce@TomSmithLand.com
662.441.2500 office | 662.873.3007 cell

Do you need a great Get-A-Way? Well, here it is! Snopes Farm is a beautiful, scenic 46+/- acre property in Warren County, MS, and will provide you with that place. You begin to relax as you drive to the property through the large hardwood timber. When you arrive at the cabin, you immediately take in the view of the gorgeous lake. This 15+/- acre fully stocked lake is teeming with bass and bream. The lower portion of the cabin is fully screened-in, with plenty of room for entertaining. You can sit back and watch the football game or sit and look out over the water and the woods. This cabin is literally on the water!

The upper portion features a large deck with a fantastic view, and the living area features a cozy living room with a den, kitchen, two bedrooms, and one bath. Satellite TV, as well as the internet, is available, so you don't miss anything. The owner is leaving the furnishings so that you can move on in. There is a metal storage building so you can store your gear. An ATV, lawnmower, and various tools and implements will remain. There is a boat house with two boat lifts so you can access the lake to enjoy the great fishing available. The hardwood timber surrounding the property provides another great view and a home for deer and small game. Snopes Farm is just a fantastic place to relax from the daily grind and relax. You have plenty of space to visit with family and friends or take in the view and enjoy the solitude. You have to see it to appreciate the beauty of this place entirely. Call Bruce today for your private showing!