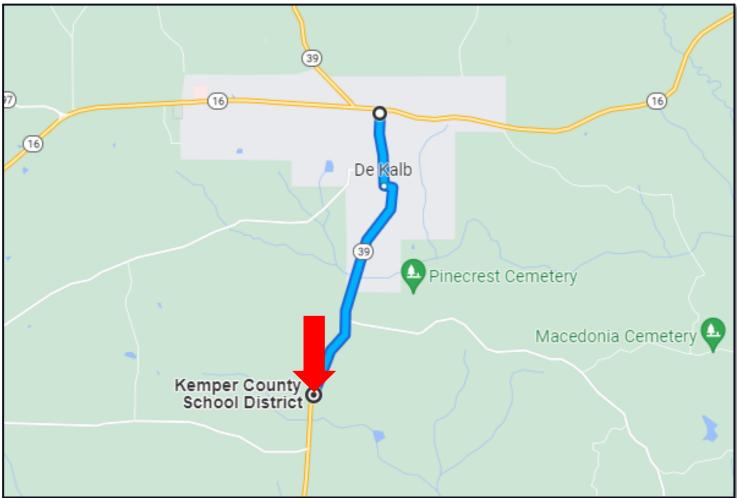

**DIRECTIONS FROM INTERSECTION HWY 16 AND HWY 39 DeKalb, MS:** Head south on Main Ave toward Chestnut St for 0.7 miles then Continue onto MS-39 S/Church St for 2.2 miles then the location will be on the left.

## DIRECTIONAL MAP

**DIRECTIONS FROM INTERSECTION HWY 16 AND HWY 39 DeKalb, MS:** Head south on Main Ave toward Chestnut St for 0.7 miles then Continue onto MS -39 S/Church St for 2.2 miles then the location will be on the left.