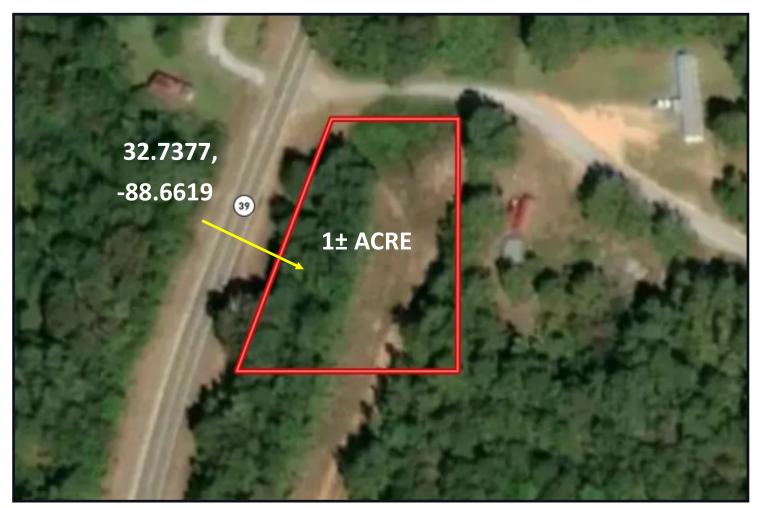

### **Great Lot For a Home** 1+/- Acre In Kemper County

This Kemper County property is one that you don't want to miss. With an acre of land you have plenty of room for a home, but not too much to manage. This is a great opportunity to get out of town and have a little place of your own. The property is wooded with mostly pines and a power line running through the back portion. Mobile homes are allowed and utilities are available. Call Travis Smith today to schedule your private viewing!

# AERIAL MAP