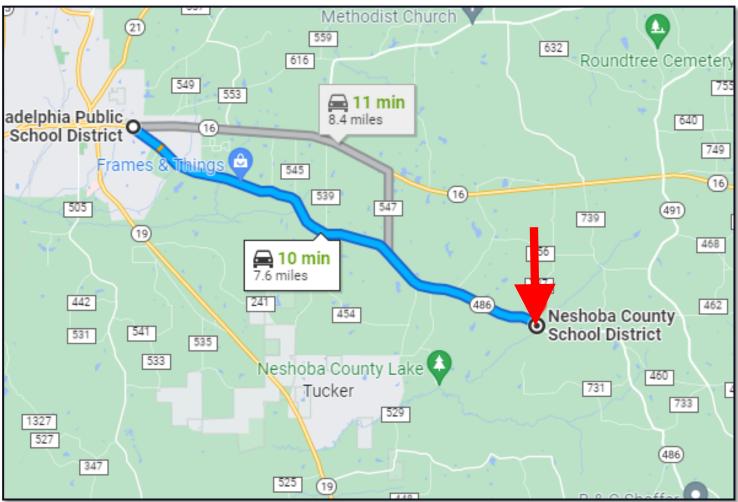

DIRECTIONS FROM INTERSECTION HWY 486 AND HWY 16 IN PHILADELPHIA, MS: Head south on MS-486 E/Golf Course Rd toward Lamar Cir the property will be on the right in 7.6 miles.

**GOOGLE MAPS LINK** 

Call me today!

### DIRECTIONAL MAP

**DIRECTIONS FROM INTERSECTION HWY 486 AND HWY 16 IN PHILADELPHIA, MS:** Head south on MS-486 E/Golf Course Rd toward Lamar Cir the property will be on the right in 7.6 miles.

**GOOGLE MAPS LINK** 