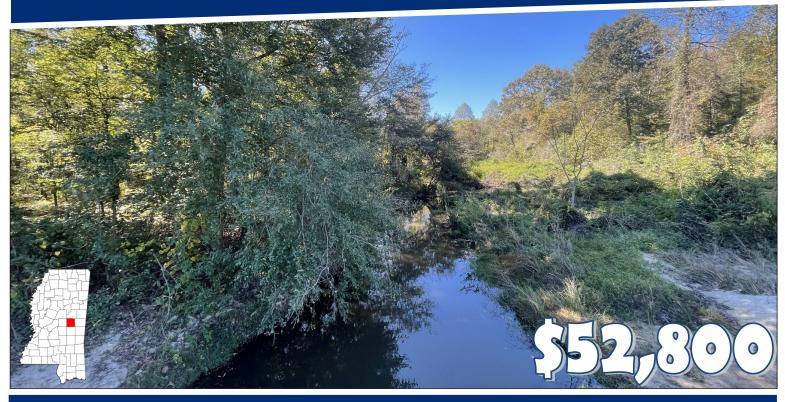

### Beautiful Tract Full of Harwoods 24± Acres in Neshoba County, MS

This 24+/- acre tract is just what you've been looking for. This property would be perfect for a home or recreational use. Also it's not everyday you find a tract concentrated with hardwoods, most of the hardwoods are old enough to produce acorns making for great food source for wildlife as well as a live creek great for a water source. No mobile homes allowed and utilities are available. Don't miss this opportunity to own land in Neshoba County. Call Travis Smith today to schedule your private showing!