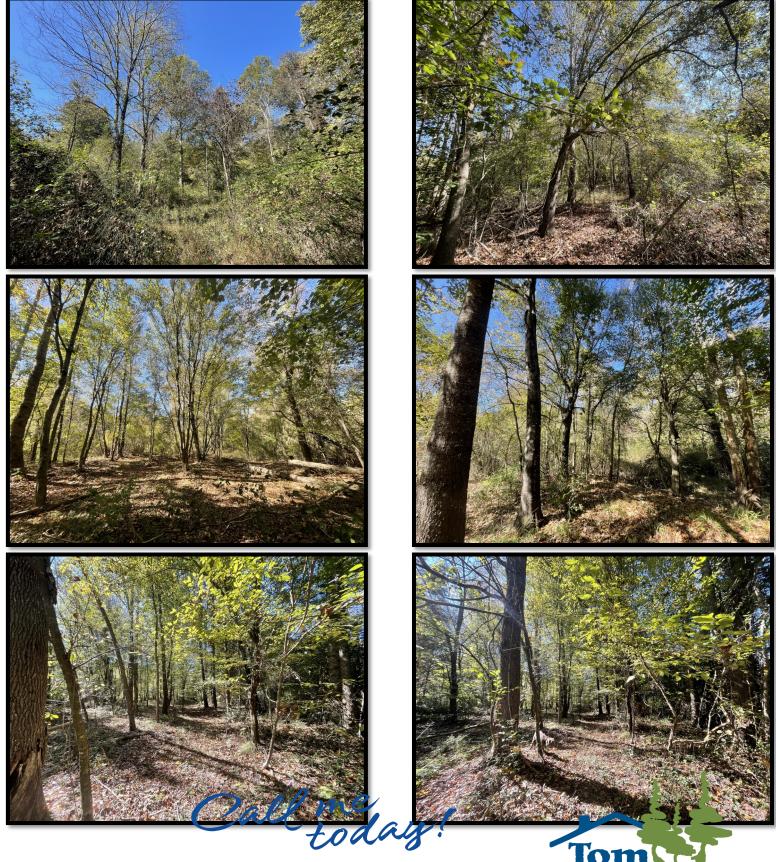

### Beautiful Tract Full of Harwoods 24± Acres in Neshoba County, MS

This 24+/- acre tract is just what you've been looking for. This property would be perfect for a home or recreational use. Also it's not everyday you find a tract concentrated with hardwoods, most of the hardwoods are old enough to produce acorns making for great food source for wildlife as well as a live creek great for a water source. No mobile homes allowed and utilities are available. Don't miss this opportunity to own land in Neshoba County. Call Travis Smith today to schedule your private showing!