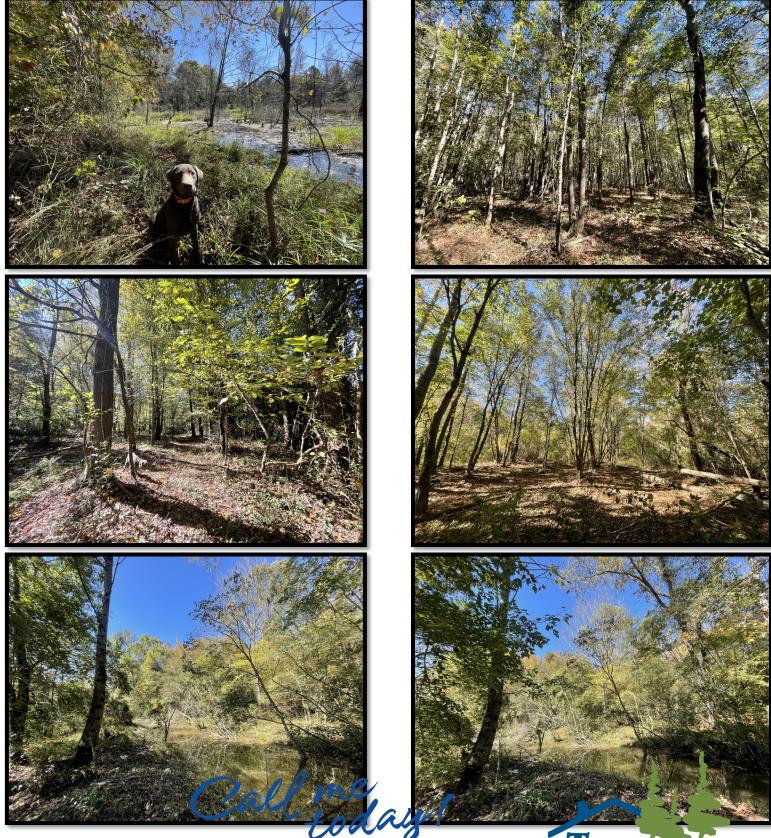

### Beautiful Tract Full of Harwoods 24± Acres in Neshoba County, MS

This 24+/- acre tract is just what you've been looking for. This property would be perfect for a home or recreational use. Also it's not everyday you find a tract concentrated with hardwoods, most of the hardwoods are old enough to produce acorns making for great food source for wildlife as well as a live creek great for a water source. No mobile homes allowed and utilities are available. Don't miss this opportunity to own land in Neshoba County. Call Travis Smith today to schedule your private showing!