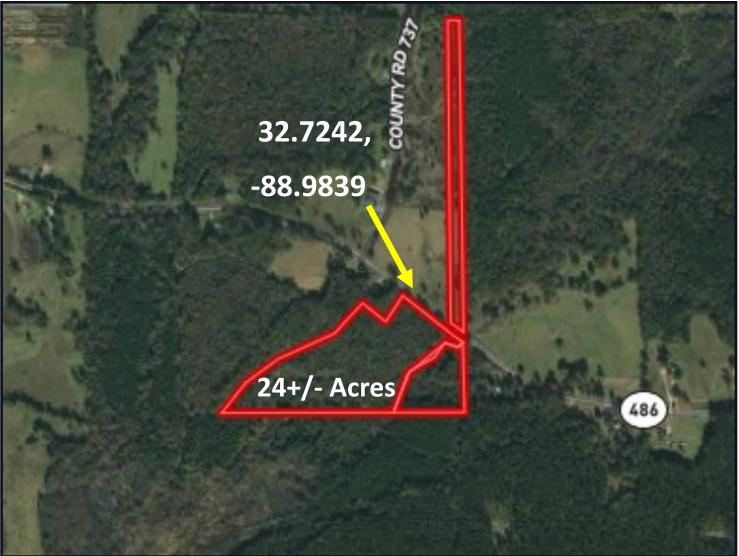

## AERIAL MAP

### DIRECTIONAL MAP

**DIRECTIONS FROM INTERSECTION HWY 486 AND HWY 16 IN PHILADELPHIA, MS:** Head south on MS-486 E/Golf Course Rd toward Lamar Cir the property will be on the right in 7.6 miles.

**GOOGLE MAPS LINK** 