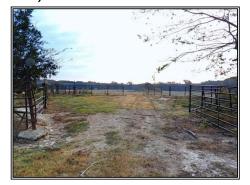

## SOUTHERN STATES REALTY

This is a rare find in South MS, 78 acres of open pastureland, fenced, cross fenced, with three ponds, paved frontage and internal electricity. This tract is set up for a small livestock operation and beautiful enough to build your dream home on. Located only a short drive off I-55 in McComb, MS. Finding open ground in South Mississippi is like finding a UNICORN! This is a must see.