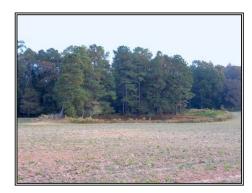

## SOUTHERN STATES REALTY

This is a rare find in South MS, 78 acres of open pastureland, fenced, cross fenced, with three ponds, paved frontage and internal electricity. This tract is set up for a small livestock operation and beautiful enough to build your dream home on. Located only a short drive off I-55 in McComb, MS. Finding open ground in South Mississippi is like finding a UNICORN! This is a must see.