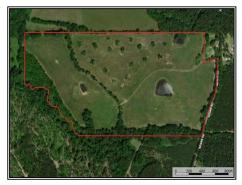

## SOUTHERN STATES REALTY

This is a rare find in South MS, 78 acres of open pastureland, fenced, cross fenced, with three ponds, paved frontage and internal electricity. This tract is set up for a small livestock operation and beautiful enough to build your dream home on. Located only a short drive off I-55 in McComb, MS. Finding open ground in South Mississippi is like finding a UNICORN! This is a must see.

6181 Branch Road, Smithdale MS

31.333673, -90.687893 GPS

\$351,000

78.4 Acres MLS #137377 UC #23042-37377