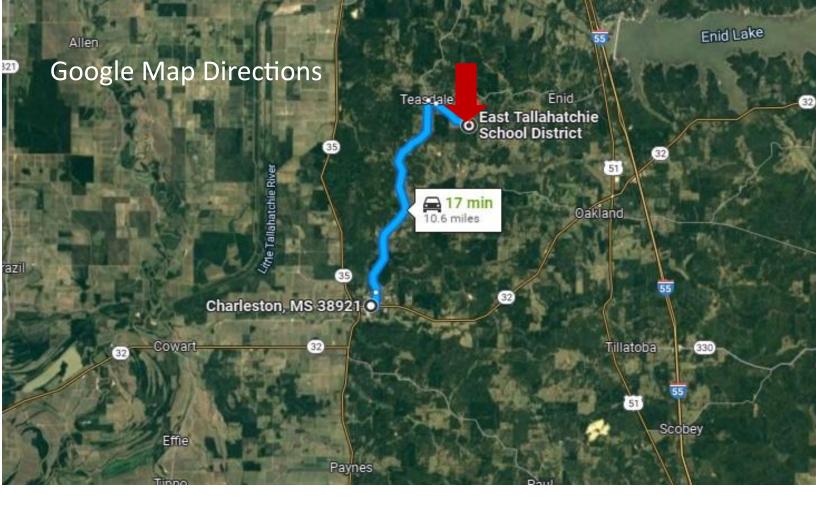

#### **Directions from Court Sq and E Main St in Charleston, MS:**

Head east on George Payne Cossar Blvd/Main St toward Diagon Aly for .1 of a mile. Turn left onto Martin Luther King Jr Drive and travel .5 of a mile. Continue onto Teasdale Road for 8 miles. Turn right onto Enid—Teasdale Road for .3 of a mile. Turn right onto James road and continue on for 1.5 miles. The entrance to the property will be on your left.

**Google Map Directions** 

ANTHONY STEEN, REALTOR® Anthony@TomSmithLand.com 662.441.2500 office | 662.645.5151 cell