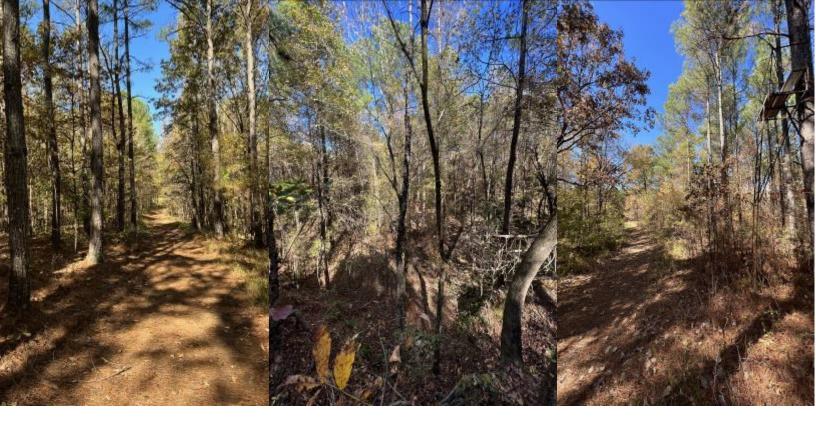

### The Details

Are you a hunting enthusiast? This property is in Teasdale, MS; Tallahatchie County is every hunter's dream!

This 258+/- AC in Tallahatchie county is a great hunting tract loaded with turkey and deer. The tract has 25-30-year-old pine mixed with oak and cedar, with great investment potential for its new owner. The gated entrance leads into a 2-3+/- acre opening with utilities, potentially a great spot to build your future house or hunting camp.

The property consists of a pond and creek that the turkeys love to travel up and down. Over nine food plots are planted and ready for this deer and turkey hunting season. This property is located in Tallahatchie County, just south of Teasdale, MS, that's known for turkeys and trophy bucks! So if you're looking for a great hunting or investment tract, look no further; give Anthony a call today!