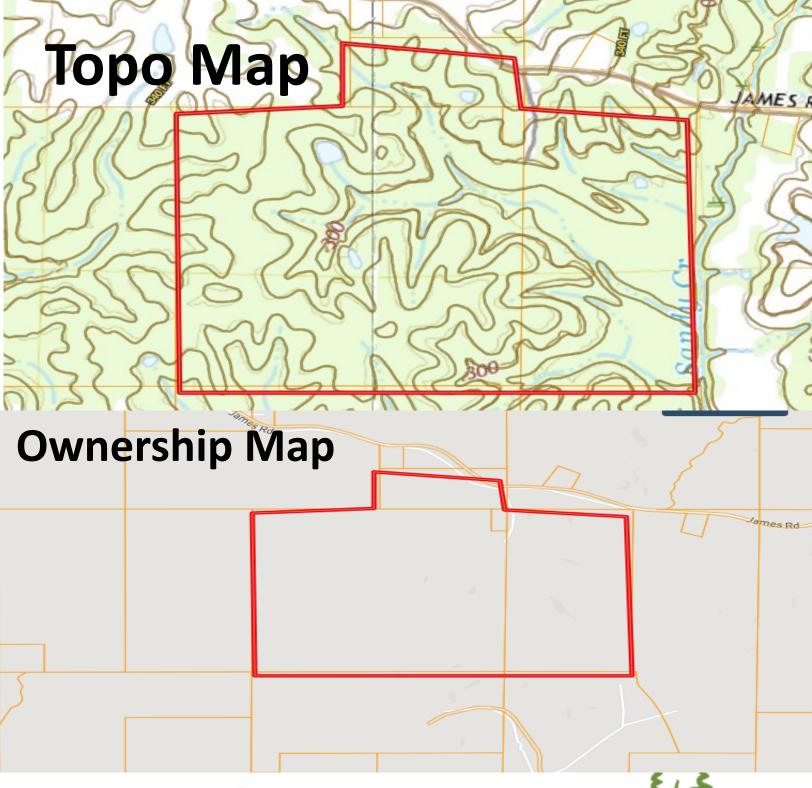

### The Details

Are you a hunting enthusiast? This property is in Teasdale, MS; Tallahatchie County is every hunter's dream!

This 258+/- AC in Tallahatchie county is a great hunting tract loaded with turkey and deer. The tract has 25-30-year-old pine mixed with oak and cedar, with great investment potential for its new owner. The gated entrance leads into a 2-3+/- acre opening with utilities, potentially a great spot to build your future house or hunting camp.

The property consists of a pond and creek that the turkeys love to travel up and down. Over nine food plots are planted and ready for this deer and turkey hunting season. This property is located in Tallahatchie County, just south of Teasdale, MS, that's known for turkeys and trophy bucks! So if you're looking for a great hunting or investment tract, look no further; give Anthony a call today!