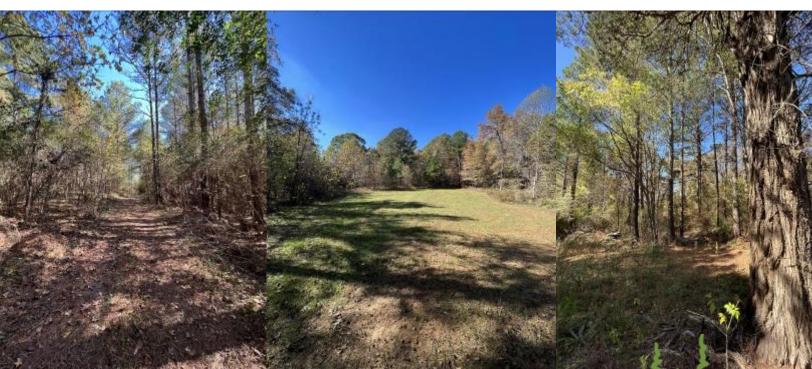

### The Details

Are you a hunting enthusiast? This property is in Teasdale, MS; Tallahatchie County is every hunter's dream!

This 258+/- AC in Tallahatchie county is a great hunting tract loaded with turkey and deer. The tract has 25-30-year-old pine mixed with oak and cedar, with great investment potential for its new owner. The gated entrance leads into a 2-3+/- acre opening with utilities, potentially a great spot to build your future house or hunting camp.

The property consists of a pond and creek that the turkeys love to travel up and down. Over nine food plots are planted and ready for this deer and turkey hunting season. This property is located in Tallahatchie County, just south of Teasdale, MS, that's known for turkeys and trophy bucks! So if you're looking for a great hunting or investment tract, look no further; give Anthony a call today!