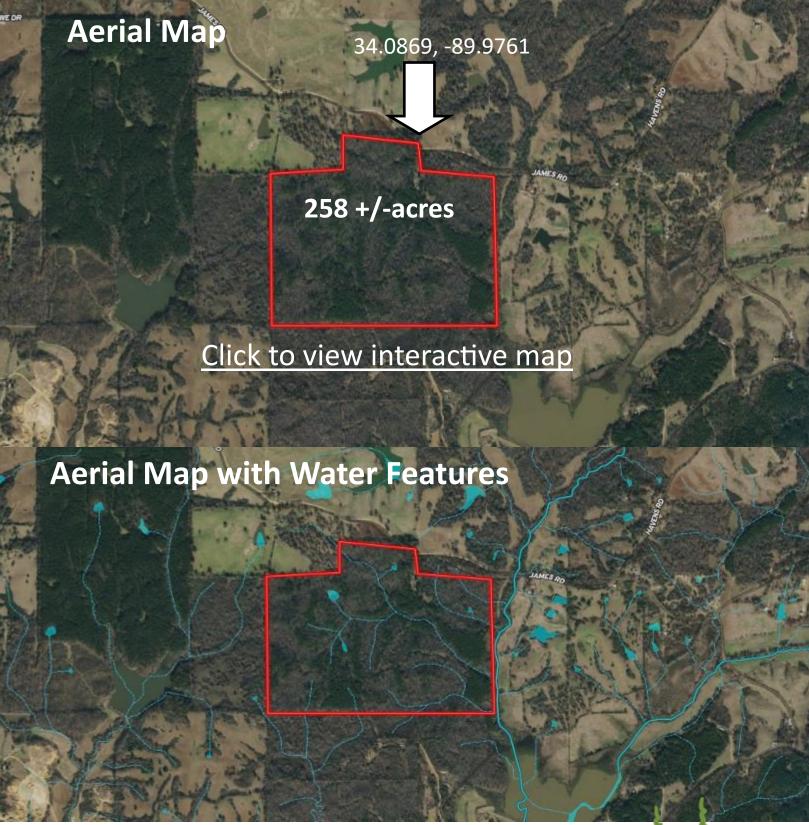

### The Details

Are you a hunting enthusiast? This property is in Teasdale, MS; Tallahatchie County is every hunter's dream!

This 258+/- AC in Tallahatchie county is a great hunting tract loaded with turkey and deer. The tract has 25-30-year-old pine mixed with oak and cedar, with great investment potential for its new owner. The gated entrance leads into a 2-3+/- acre opening with utilities, potentially a great spot to build your future house or hunting camp.

The property consists of a pond and creek that the turkeys love to travel up and down. Over nine food plots are planted and ready for this deer and turkey hunting season. This property is located in Tallahatchie County, just south of Teasdale, MS, that's known for turkeys and trophy bucks! So if you're looking for a great hunting or investment tract, look no further; give Anthony a call today!