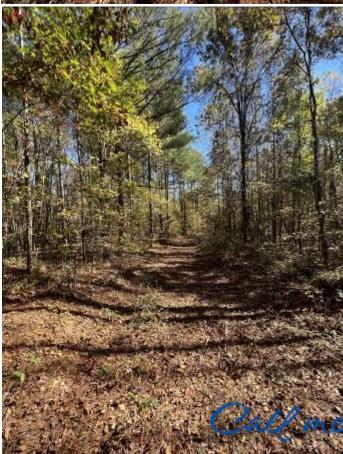

### The Details

Are you a hunting enthusiast? This property is in Teasdale, MS; Tallahatchie County is every hunter's dream!

This 258+/- AC in Tallahatchie county is a great hunting tract loaded with turkey and deer. The tract has 25-30-year-old pine mixed with oak and cedar, with great investment potential for its new owner. The gated entrance leads into a 2-3+/- acre opening with utilities, potentially a great spot to build your future house or hunting camp.

The property consists of a pond and creek that the turkeys love to travel up and down. Over nine food plots are planted and ready for this deer and turkey hunting season. This property is located in Tallahatchie County, just south of Teasdale, MS, that's known for turkeys and trophy bucks! So if you're looking for a great hunting or investment tract, look no further; give Anthony a call today!