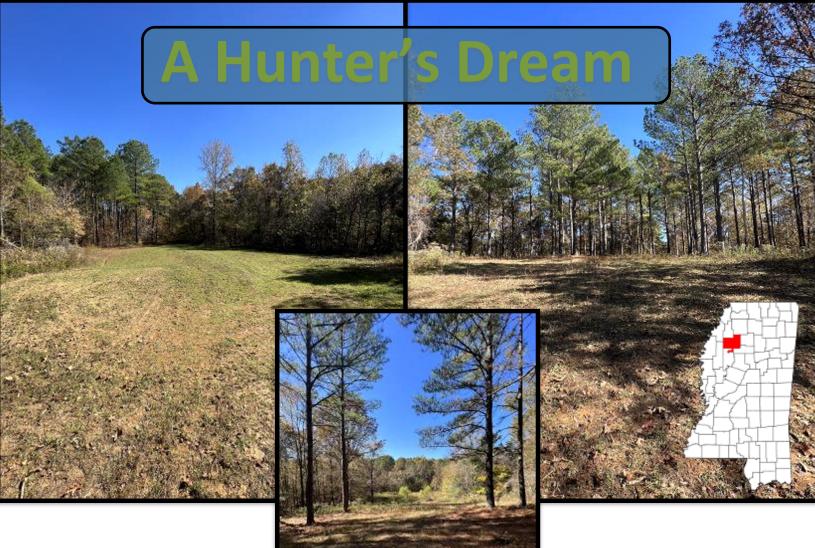

### The Details

Are you a hunting enthusiast? This property is in Teasdale, MS; Tallahatchie County is every hunter's dream!

This 258+/- AC in Tallahatchie county is a great hunting tract loaded with turkey and deer. The tract has 25-30-year-old pine mixed with oak and cedar, with great investment potential for its new owner. The gated entrance leads into a 2-3+/- acre opening with utilities, potentially a great spot to build your future house or hunting camp.

The property consists of a pond and creek that the turkeys love to travel up and down. Over nine food plots are planted and ready for this deer and turkey hunting season. This property is located in Tallahatchie County, just south of Teasdale, MS, that's known for turkeys and trophy bucks! So if you're looking for a great hunting or investment tract, look no further; give Anthony a call today!