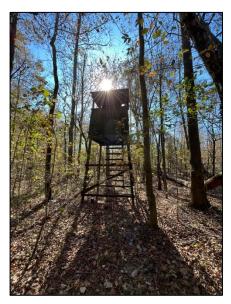

## Home on 66.78/- Acres Oktibbeha County, MS

This 4,487 SqFt house sitting on 66.78+/- acres in Oktibbeha County, MS, on Brown Road in Starkville, has a lot to offer. This house features a two-car garage, four bedrooms, four bathrooms, a huge kitchen, multiple family rooms, and a pool house attached to the main living area. When turning into the driveway, you are greeted by a beautiful pasture surrounded by mature timber. There are cut trails throughout the property with a couple of old ponds that could be fixed up and turned into a nice-sized lake. Plenty of deer sign and many other wildlife signs were present throughout the property. With a little work, this property could become a long-time family home where you can hunt or fish in your backyard! The 12.8+/- acres across the road are also available in addition to the sale price. Call Harper or Walker to schedule your private tour!