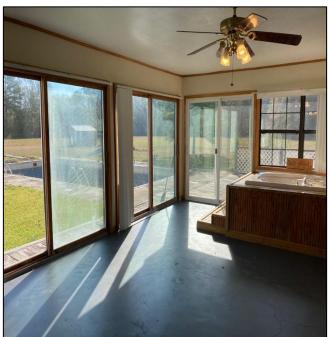

## Home on 66.78/- Acres Oktibbeha County, MS

This 4,487 SqFt house sitting on 66.78+/- acres in Oktibbeha County, MS, on Brown Road in Starkville, has a lot to offer. This house features a two-car garage, four bedrooms, four bathrooms, a huge kitchen, multiple family rooms, and a pool house attached to the main living area. When turning into the driveway, you are greeted by a beautiful pasture surrounded by mature timber. There are cut trails throughout the property with a couple of old ponds that could be fixed up and turned into a nice-sized lake. Plenty of deer sign and many other wildlife signs were present throughout the property. With a little work, this property could become a long-time family home where you can hunt or fish in your backyard! The 12.8+/- acres across the road are also available in addition to the sale price. Call Harper or Walker to schedule your private tour!