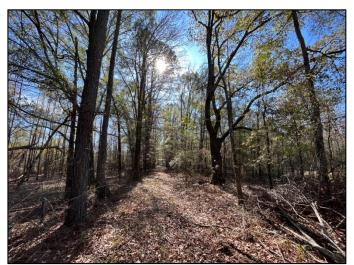

## Home on 66.78/- Acres Oktibbeha County, MS

This 4,487 SqFt house sitting on 66.78+/- acres in Oktibbeha County, MS, on Brown Road in Starkville, has a lot to offer. This house features a two-car garage, four bedrooms, four bathrooms, a huge kitchen, multiple family rooms, and a pool house attached to the main living area. When turning into the driveway, you are greeted by a beautiful pasture surrounded by mature timber. There are cut trails throughout the property with a couple of old ponds that could be fixed up and turned into a nice-sized lake. Plenty of deer sign and many other wildlife signs were present throughout the property. With a little work, this property could become a long-time family home where you can hunt or fish in your backyard! The 12.8+/- acres across the road are also available in addition to the sale price. Call Harper or Walker to schedule your private tour!