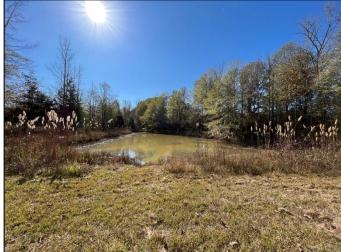

## Home on 66.78/- Acres Oktibbeha County, MS

This 4,487 SqFt house sitting on 66.78+/- acres in Oktibbeha County, MS, on Brown Road in Starkville, has a lot to offer. This house features a two-car garage, four bedrooms, four bathrooms, a huge kitchen, multiple family rooms, and a pool house attached to the main living area. When turning into the driveway, you are greeted by a beautiful pasture surrounded by mature timber. There are cut trails throughout the property with a couple of old ponds that could be fixed up and turned into a nice-sized lake. Plenty of deer sign and many other wildlife signs were present throughout the property. With a little work, this property could become a long-time family home where you can hunt or fish in your backyard! The 12.8+/- acres across the road are also available in addition to the sale price. Call Harper or Walker to schedule your private tour!