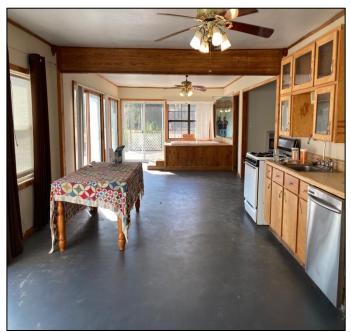

## Home on 66.78/- Acres Oktibbeha County, MS

This 4,487 SqFt house sitting on 66.78+/- acres in Oktibbeha County, MS, on Brown Road in Starkville, has a lot to offer. This house features a two-car garage, four bedrooms, four bathrooms, a huge kitchen, multiple family rooms, and a pool house attached to the main living area. When turning into the driveway, you are greeted by a beautiful pasture surrounded by mature timber. There are cut trails throughout the property with a couple of old ponds that could be fixed up and turned into a nice-sized lake. Plenty of deer sign and many other wildlife signs were present throughout the property. With a little work, this property could become a long-time family home where you can hunt or fish in your backyard! The 12.8+/- acres across the road are also available in addition to the sale price. Call Harper or Walker to schedule your private tour!