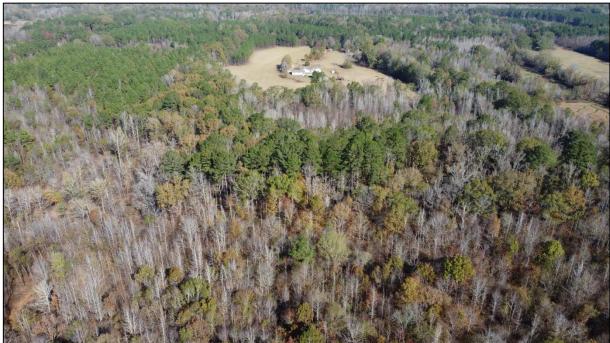

## Home on 66.78/- Acres Oktibbeha County, MS

This 4,487 SqFt house sitting on 66.78+/- acres in Oktibbeha County, MS, on Brown Road in Starkville, has a lot to offer. This house features a two-car garage, four bedrooms, four bathrooms, a huge kitchen, multiple family rooms, and a pool house attached to the main living area. When turning into the driveway, you are greeted by a beautiful pasture surrounded by mature timber. There are cut trails throughout the property with a couple of old ponds that could be fixed up and turned into a nice-sized lake. Plenty of deer sign and many other wildlife signs were present throughout the property. With a little work, this property could become a long-time family home where you can hunt or fish in your backyard! The 12.8+/- acres across the road are also available in addition to the sale price. Call Harper or Walker to schedule your private tour!