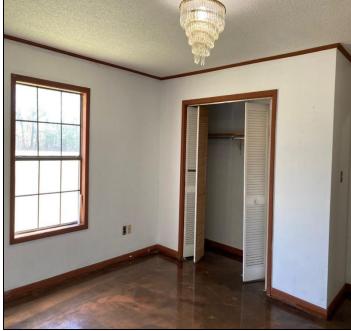

## Home on 66.78/- Acres Oktibbeha County, MS

This 4,487 SqFt house sitting on 66.78+/- acres in Oktibbeha County, MS, on Brown Road in Starkville, has a lot to offer. This house features a two-car garage, four bedrooms, four bathrooms, a huge kitchen, multiple family rooms, and a pool house attached to the main living area. When turning into the driveway, you are greeted by a beautiful pasture surrounded by mature timber. There are cut trails throughout the property with a couple of old ponds that could be fixed up and turned into a nice-sized lake. Plenty of deer sign and many other wildlife signs were present throughout the property. With a little work, this property could become a long-time family home where you can hunt or fish in your backyard! The 12.8+/- acres across the road are also available in addition to the sale price. Call Harper or Walker to schedule your private tour!