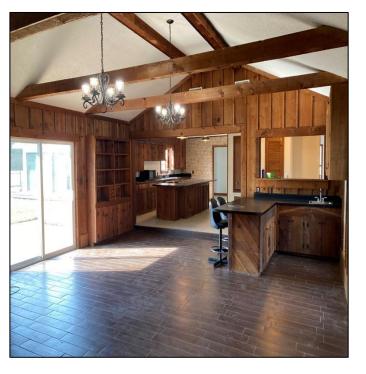

## Home on 66.78/- Acres Oktibbeha County, MS

This 4,487 SqFt house sitting on 66.78+/- acres in Oktibbeha County, MS, on Brown Road in Starkville, has a lot to offer. This house features a two-car garage, four bedrooms, four bathrooms, a huge kitchen, multiple family rooms, and a pool house attached to the main living area. When turning into the driveway, you are greeted by a beautiful pasture surrounded by mature timber. There are cut trails throughout the property with a couple of old ponds that could be fixed up and turned into a nice-sized lake. Plenty of deer sign and many other wildlife signs were present throughout the property. With a little work, this property could become a long-time family home where you can hunt or fish in your backyard! The 12.8+/- acres across the road are also available in addition to the sale price. Call Harper or Walker to schedule your private tour!