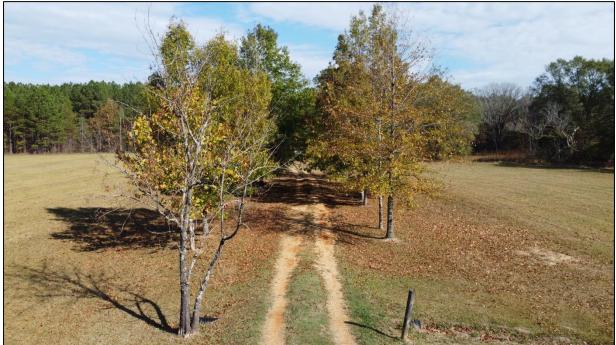

## Home on 66.78/- Acres Oktibbeha County, MS

This 4,487 SqFt house sitting on 66.78+/- acres in Oktibbeha County, MS, on Brown Road in Starkville, has a lot to offer. This house features a two-car garage, four bedrooms, four bathrooms, a huge kitchen, multiple family rooms, and a pool house attached to the main living area. When turning into the driveway, you are greeted by a beautiful pasture surrounded by mature timber. There are cut trails throughout the property with a couple of old ponds that could be fixed up and turned into a nice-sized lake. Plenty of deer sign and many other wildlife signs were present throughout the property. With a little work, this property could become a long-time family home where you can hunt or fish in your backyard! The 12.8+/- acres across the road are also available in addition to the sale price. Call Harper or Walker to schedule your private tour!