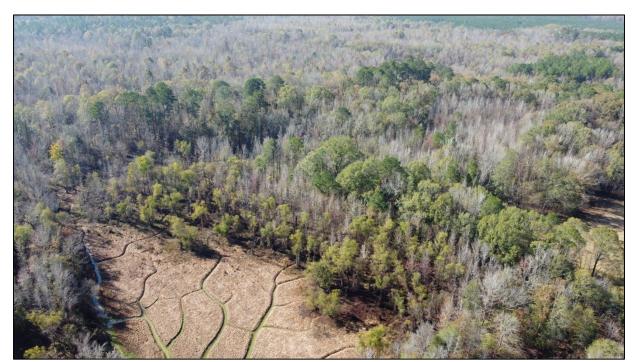

## Home on 66.78/- Acres Oktibbeha County, MS

This 4,487 SqFt house sitting on 66.78+/- acres in Oktibbeha County, MS, on Brown Road in Starkville, has a lot to offer. This house features a two-car garage, four bedrooms, four bathrooms, a huge kitchen, multiple family rooms, and a pool house attached to the main living area. When turning into the driveway, you are greeted by a beautiful pasture surrounded by mature timber. There are cut trails throughout the property with a couple of old ponds that could be fixed up and turned into a nice-sized lake. Plenty of deer sign and many other wildlife signs were present throughout the property. With a little work, this property could become a long-time family home where you can hunt or fish in your backyard! The 12.8+/- acres across the road are also available in addition to the sale price. Call Harper or Walker to schedule your private tour!