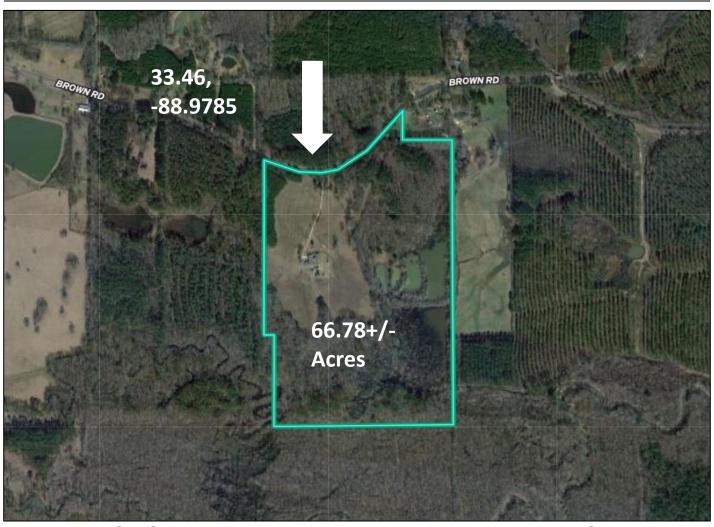

# Aerial Map

**Click Here For An Interactive Link** 

## Home on 66.78/- Acres Oktibbeha County, MS

This 4,487 SqFt house sitting on 66.78+/- acres in Oktibbeha County, MS, on Brown Road in Starkville, has a lot to offer. This house features a two-car garage, four bedrooms, four bathrooms, a huge kitchen, multiple family rooms, and a pool house attached to the main living area. When turning into the driveway, you are greeted by a beautiful pasture surrounded by mature timber. There are cut trails throughout the property with a couple of old ponds that could be fixed up and turned into a nice-sized lake. Plenty of deer sign and many other wildlife signs were present throughout the property. With a little work, this property could become a long-time family home where you can hunt or fish in your backyard! The 12.8+/- acres across the road are also available in addition to the sale price. Call Harper or Walker to schedule your private tour!