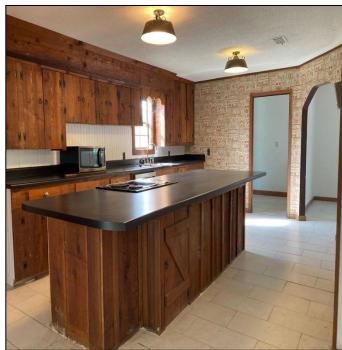

## Home on 66.78/- Acres Oktibbeha County, MS

This 4,487 SqFt house sitting on 66.78+/- acres in Oktibbeha County, MS, on Brown Road in Starkville, has a lot to offer. This house features a two-car garage, four bedrooms, four bathrooms, a huge kitchen, multiple family rooms, and a pool house attached to the main living area. When turning into the driveway, you are greeted by a beautiful pasture surrounded by mature timber. There are cut trails throughout the property with a couple of old ponds that could be fixed up and turned into a nice-sized lake. Plenty of deer sign and many other wildlife signs were present throughout the property. With a little work, this property could become a long-time family home where you can hunt or fish in your backyard! The 12.8+/- acres across the road are also available in addition to the sale price. Call Harper or Walker to schedule your private tour!