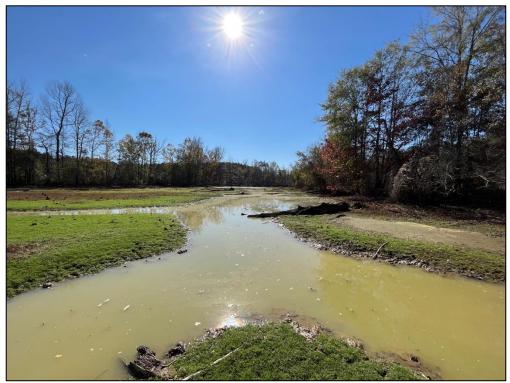

## Home on 66.78/- Acres Oktibbeha County, MS

This 4,487 SqFt house sitting on 66.78+/- acres in Oktibbeha County, MS, on Brown Road in Starkville, has a lot to offer. This house features a two-car garage, four bedrooms, four bathrooms, a huge kitchen, multiple family rooms, and a pool house attached to the main living area. When turning into the driveway, you are greeted by a beautiful pasture surrounded by mature timber. There are cut trails throughout the property with a couple of old ponds that could be fixed up and turned into a nice-sized lake. Plenty of deer sign and many other wildlife signs were present throughout the property. With a little work, this property could become a long-time family home where you can hunt or fish in your backyard! The 12.8+/- acres across the road are also available in addition to the sale price. Call Harper or Walker to schedule your private tour!