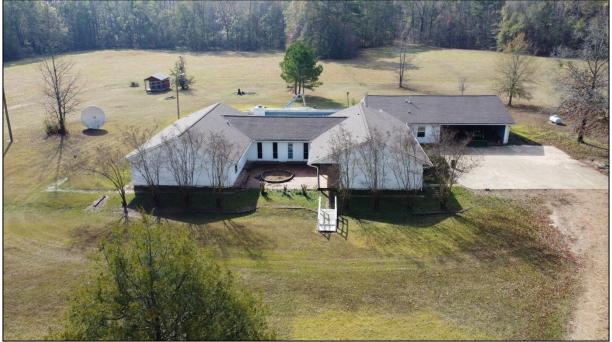

## Home on 66.78/- Acres Oktibbeha County, MS

This 4,487 SqFt house sitting on 66.78+/- acres in Oktibbeha County, MS, on Brown Road in Starkville, has a lot to offer. This house features a two-car garage, four bedrooms, four bathrooms, a huge kitchen, multiple family rooms, and a pool house attached to the main living area. When turning into the driveway, you are greeted by a beautiful pasture surrounded by mature timber. There are cut trails throughout the property with a couple of old ponds that could be fixed up and turned into a nice-sized lake. Plenty of deer sign and many other wildlife signs were present throughout the property. With a little work, this property could become a long-time family home where you can hunt or fish in your backyard! The 12.8+/- acres across the road are also available in addition to the sale price. Call Harper or Walker to schedule your private tour!