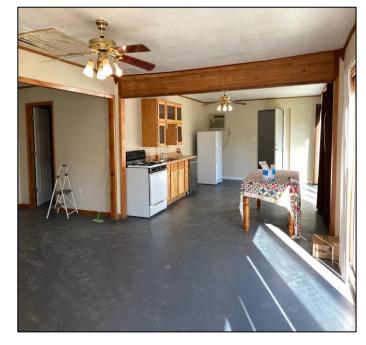

## Home on 66.78/- Acres Oktibbeha County, MS

This 4,487 SqFt house sitting on 66.78+/- acres in Oktibbeha County, MS, on Brown Road in Starkville, has a lot to offer. This house features a two-car garage, four bedrooms, four bathrooms, a huge kitchen, multiple family rooms, and a pool house attached to the main living area. When turning into the driveway, you are greeted by a beautiful pasture surrounded by mature timber. There are cut trails throughout the property with a couple of old ponds that could be fixed up and turned into a nice-sized lake. Plenty of deer sign and many other wildlife signs were present throughout the property. With a little work, this property could become a long-time family home where you can hunt or fish in your backyard! The 12.8+/- acres across the road are also available in addition to the sale price. Call Harper or Walker to schedule your private tour!