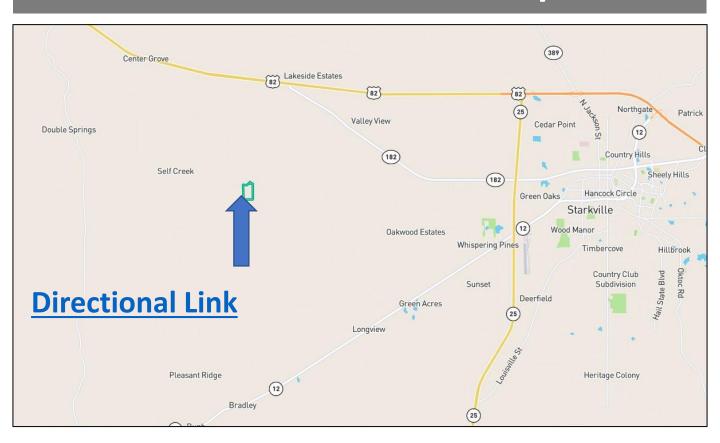

<u>Directions from Walmart on Highway 12</u>, <u>Starkville MS:</u> From Walmart in .1 miles turn right onto MS-12/ Highway 12 West. Then in 390ft take the exit ramp for Highway 25. After that .4 miles take the exit ramp to MS-182/ MS Highway 182 West. Stay on MS-182 for 4.4 miles then take a left onto Self Creek Road. After 1.6 miles on Self Creek Road turn left onto Longview-Adaton Road. Then in .7 miles turn right onto Brown Road. The property will be on your left in 2.2 miles.

## Directional Map

<u>Directions from Walmart on Highway 12, Starkville MS:</u> From Walmart in .1 miles turn right onto MS-12/ Highway 12 West. Then in 390ft take the exit ramp for Highway 25. After that .4 miles take the exit ramp to MS-182/ MS Highway 182 West. Stay on MS-182 for 4.4 miles then take a left onto Self Creek Road. After 1.6 miles on Self Creek Road turn left onto Longview-Adaton Road. Then in .7 miles turn right onto Brown Road. The property will be on your left in 2.2 miles.