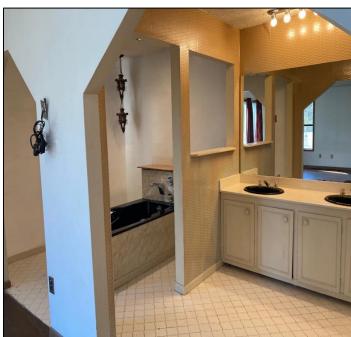

## Home on 66.78/- Acres Oktibbeha County, MS

This 4,487 SqFt house sitting on 66.78+/- acres in Oktibbeha County, MS, on Brown Road in Starkville, has a lot to offer. This house features a two-car garage, four bedrooms, four bathrooms, a huge kitchen, multiple family rooms, and a pool house attached to the main living area. When turning into the driveway, you are greeted by a beautiful pasture surrounded by mature timber. There are cut trails throughout the property with a couple of old ponds that could be fixed up and turned into a nice-sized lake. Plenty of deer sign and many other wildlife signs were present throughout the property. With a little work, this property could become a long-time family home where you can hunt or fish in your backyard! The 12.8+/- acres across the road are also available in addition to the sale price. Call Harper or Walker to schedule your private tour!