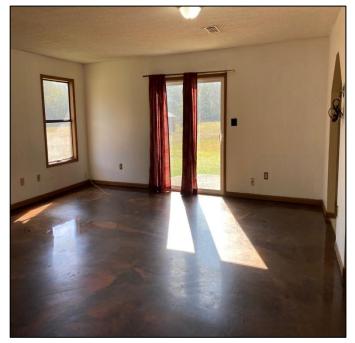

## Home on 66.78/- Acres Oktibbeha County, MS

This 4,487 SqFt house sitting on 66.78+/- acres in Oktibbeha County, MS, on Brown Road in Starkville, has a lot to offer. This house features a two-car garage, four bedrooms, four bathrooms, a huge kitchen, multiple family rooms, and a pool house attached to the main living area. When turning into the driveway, you are greeted by a beautiful pasture surrounded by mature timber. There are cut trails throughout the property with a couple of old ponds that could be fixed up and turned into a nice-sized lake. Plenty of deer sign and many other wildlife signs were present throughout the property. With a little work, this property could become a long-time family home where you can hunt or fish in your backyard! The 12.8+/- acres across the road are also available in addition to the sale price. Call Harper or Walker to schedule your private tour!