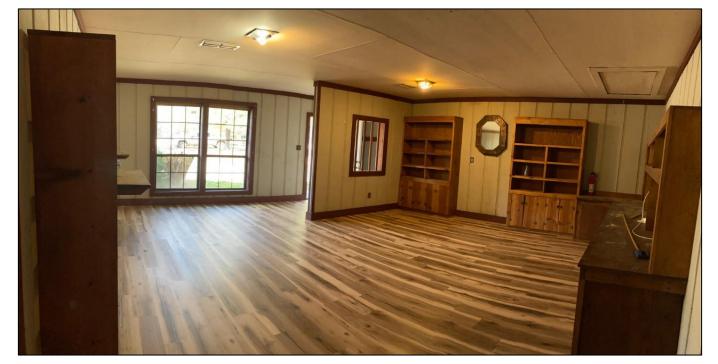

## Home on 66.78/- Acres Oktibbeha County, MS

This 4,487 SqFt house sitting on 66.78+/- acres in Oktibbeha County, MS, on Brown Road in Starkville, has a lot to offer. This house features a two-car garage, four bedrooms, four bathrooms, a huge kitchen, multiple family rooms, and a pool house attached to the main living area. When turning into the driveway, you are greeted by a beautiful pasture surrounded by mature timber. There are cut trails throughout the property with a couple of old ponds that could be fixed up and turned into a nice-sized lake. Plenty of deer sign and many other wildlife signs were present throughout the property. With a little work, this property could become a long-time family home where you can hunt or fish in your backyard! The 12.8+/- acres across the road are also available in addition to the sale price. Call Harper or Walker to schedule your private tour!