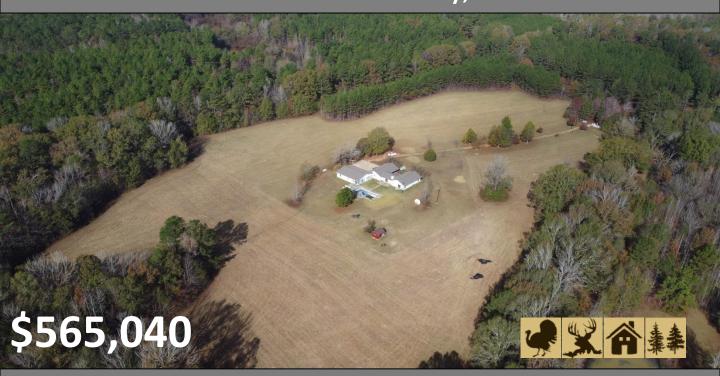

## Home on 66.78/- Acres Oktibbeha County, MS

This 4,487 SqFt house sitting on 66.78+/- acres in Oktibbeha County, MS, on Brown Road in Starkville, has a lot to offer. This house features a two-car garage, four bedrooms, four bathrooms, a huge kitchen, multiple family rooms, and a pool house attached to the main living area. When turning into the driveway, you are greeted by a beautiful pasture surrounded by mature timber. There are cut trails throughout the property with a couple of old ponds that could be fixed up and turned into a nice-sized lake. Plenty of deer sign and many other wildlife signs were present throughout the property. With a little work, this property could become a long-time family home where you can hunt or fish in your backyard! The 12.8+/- acres across the road are also available in addition to the sale price. Call Harper or Walker to schedule your private tour!