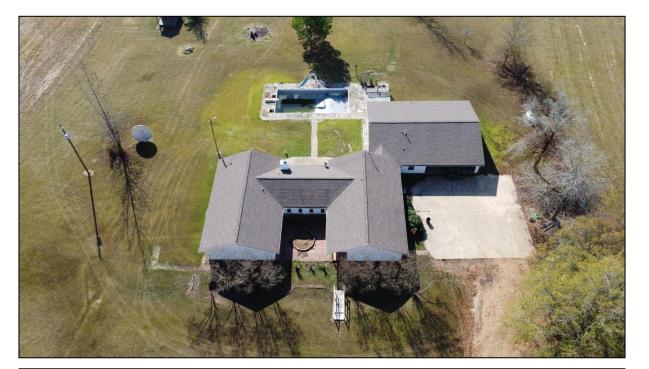

## Home on 66.78/- Acres Oktibbeha County, MS

This 4,487 SqFt house sitting on 66.78+/- acres in Oktibbeha County, MS, on Brown Road in Starkville, has a lot to offer. This house features a two-car garage, four bedrooms, four bathrooms, a huge kitchen, multiple family rooms, and a pool house attached to the main living area. When turning into the driveway, you are greeted by a beautiful pasture surrounded by mature timber. There are cut trails throughout the property with a couple of old ponds that could be fixed up and turned into a nice-sized lake. Plenty of deer sign and many other wildlife signs were present throughout the property. With a little work, this property could become a long-time family home where you can hunt or fish in your backyard! The 12.8+/- acres across the road are also available in addition to the sale price. Call Harper or Walker to schedule your private tour!