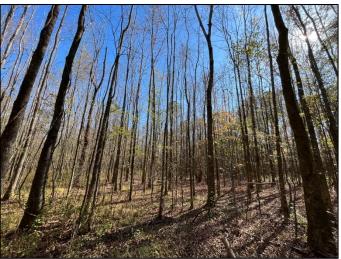

## Home on 66.78/- Acres Oktibbeha County, MS

This 4,487 SqFt house sitting on 66.78+/- acres in Oktibbeha County, MS, on Brown Road in Starkville, has a lot to offer. This house features a two-car garage, four bedrooms, four bathrooms, a huge kitchen, multiple family rooms, and a pool house attached to the main living area. When turning into the driveway, you are greeted by a beautiful pasture surrounded by mature timber. There are cut trails throughout the property with a couple of old ponds that could be fixed up and turned into a nice-sized lake. Plenty of deer sign and many other wildlife signs were present throughout the property. With a little work, this property could become a long-time family home where you can hunt or fish in your backyard! The 12.8+/- acres across the road are also available in addition to the sale price. Call Harper or Walker to schedule your private tour!