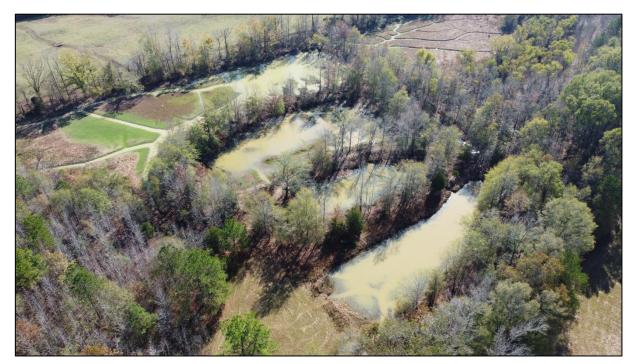

## Home on 66.78/- Acres Oktibbeha County, MS

This 4,487 SqFt house sitting on 66.78+/- acres in Oktibbeha County, MS, on Brown Road in Starkville, has a lot to offer. This house features a two-car garage, four bedrooms, four bathrooms, a huge kitchen, multiple family rooms, and a pool house attached to the main living area. When turning into the driveway, you are greeted by a beautiful pasture surrounded by mature timber. There are cut trails throughout the property with a couple of old ponds that could be fixed up and turned into a nice-sized lake. Plenty of deer sign and many other wildlife signs were present throughout the property. With a little work, this property could become a long-time family home where you can hunt or fish in your backyard! The 12.8+/- acres across the road are also available in addition to the sale price. Call Harper or Walker to schedule your private tour!