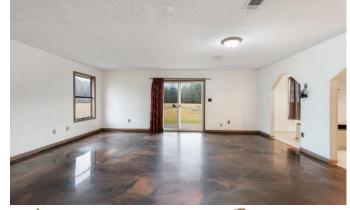

# \$565,040

This 4,487 SqFt house sitting on 66.78+/- acres in Oktibbeha County, MS, on Brown Road in Starkville, has a lot to offer. This house features a two-car garage, four bedrooms, four bathrooms, a huge kitchen, multiple family rooms, and a pool house attached to the main living area. When turning into the driveway, you are greeted by a beautiful pasture surrounded by mature timber. There are cut trails throughout the property with a couple of old ponds that could be fixed up and turned into a nice-sized lake. Plenty of deer sign and many other wildlife signs were present throughout the property. With a little work, this property could become a long-time family home where you can hunt or fish in your backyard! The 12.8+/- acres across the road are also available in addition to the sale price. Call Harper or Walker to schedule your private tour!