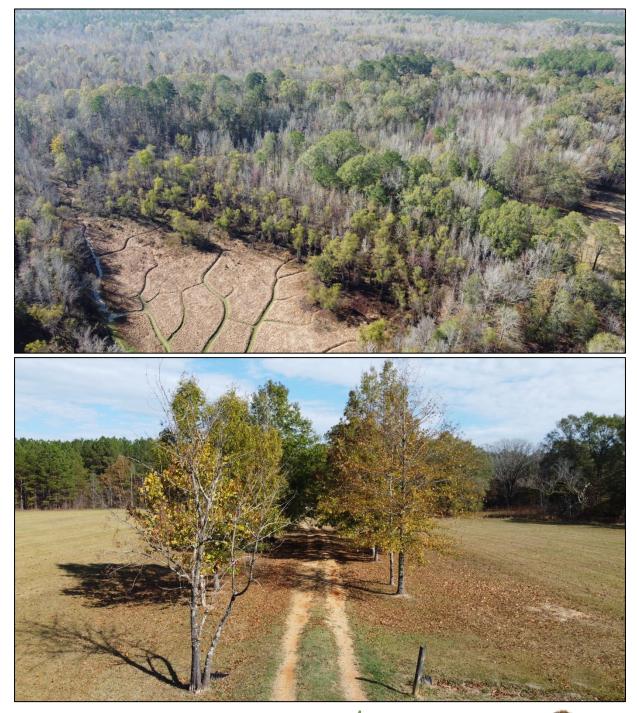

# \$565,040

This 4,487 SqFt house sitting on 66.78+/- acres in Oktibbeha County, MS, on Brown Road in Starkville, has a lot to offer. This house features a two-car garage, four bedrooms, four bathrooms, a huge kitchen, multiple family rooms, and a pool house attached to the main living area. When turning into the driveway, you are greeted by a beautiful pasture surrounded by mature timber. There are cut trails throughout the property with a couple of old ponds that could be fixed up and turned into a nice-sized lake. Plenty of deer sign and many other wildlife signs were present throughout the property. With a little work, this property could become a long-time family home where you can hunt or fish in your backyard! The 12.8+/- acres across the road are also available in addition to the sale price. Call Harper or Walker to schedule your private tour!

# Aerial Map