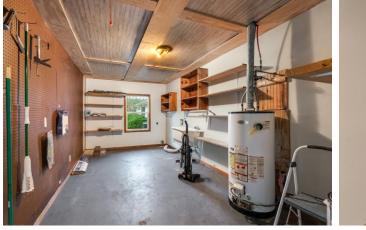

# \$565,040

This 4,487 SqFt house sitting on 66.78+/- acres in Oktibbeha County, MS, on Brown Road in Starkville, has a lot to offer. This house features a two-car garage, four bedrooms, four bathrooms, a huge kitchen, multiple family rooms, and a pool house attached to the main living area. When turning into the driveway, you are greeted by a beautiful pasture surrounded by mature timber. There are cut trails throughout the property with a couple of old ponds that could be fixed up and turned into a nice-sized lake. Plenty of deer sign and many other wildlife signs were present throughout the property. With a little work, this property could become a long-time family home where you can hunt or fish in your backyard! The 12.8+/- acres across the road are also available in addition to the sale price. Call Harper or Walker to schedule your private tour!