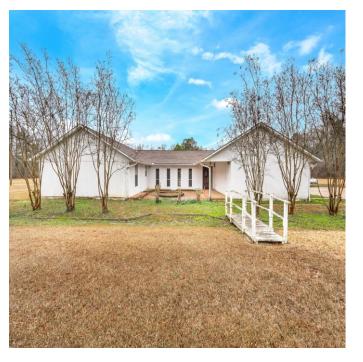

#### Home on 66.78/- Acres Oktibbeha County, MS

# \$565,040

This 4,487 SqFt house sitting on 66.78+/- acres in Oktibbeha County, MS, on Brown Road in Starkville, has a lot to offer. This house features a two-car garage, four bedrooms, four bathrooms, a huge kitchen, multiple family rooms, and a pool house attached to the main living area. When turning into the driveway, you are greeted by a beautiful pasture surrounded by mature timber. There are cut trails throughout the property with a couple of old ponds that could be fixed up and turned into a nice-sized lake. Plenty of deer sign and many other wildlife signs were present throughout the property. With a little work, this property could become a long-time family home where you can hunt or fish in your backyard! The 12.8+/- acres across the road are also available in addition to the sale price. Call Harper or Walker to schedule your private tour!