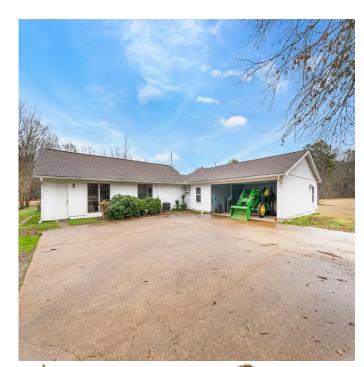

#### Home on 66.78/- Acres Oktibbeha County, MS

# \$565,040

This 4,487 SqFt house sitting on 66.78+/- acres in Oktibbeha County, MS, on Brown Road in Starkville, has a lot to offer. This house features a two-car garage, four bedrooms, four bathrooms, a huge kitchen, multiple family rooms, and a pool house attached to the main living area. When turning into the driveway, you are greeted by a beautiful pasture surrounded by mature timber. There are cut trails throughout the property with a couple of old ponds that could be fixed up and turned into a nice-sized lake. Plenty of deer sign and many other wildlife signs were present throughout the property. With a little work, this property could become a long-time family home where you can hunt or fish in your backyard! The 12.8+/- acres across the road are also available in addition to the sale price. Call Harper or Walker to schedule your private tour!