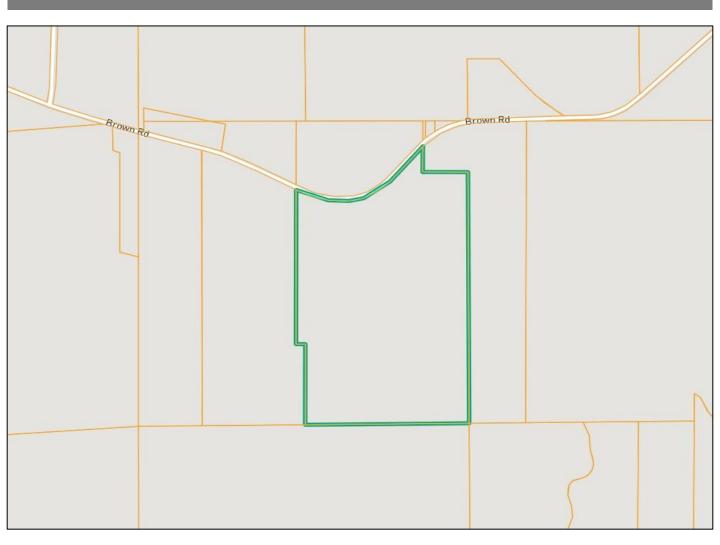

# **Ownership Map**

# \$565,040

This 4,487 SqFt house sitting on 66.78+/- acres in Oktibbeha County, MS, on Brown Road in Starkville, has a lot to offer. This house features a two-car garage, four bedrooms, four bathrooms, a huge kitchen, multiple family rooms, and a pool house attached to the main living area. When turning into the driveway, you are greeted by a beautiful pasture surrounded by mature timber. There are cut trails throughout the property with a couple of old ponds that could be fixed up and turned into a nice-sized lake. Plenty of deer sign and many other wildlife signs were present throughout the property. With a little work, this property could become a long-time family home where you can hunt or fish in your backyard! The 12.8+/- acres across the road are also available in addition to the sale price. Call Harper or Walker to schedule your private tour!