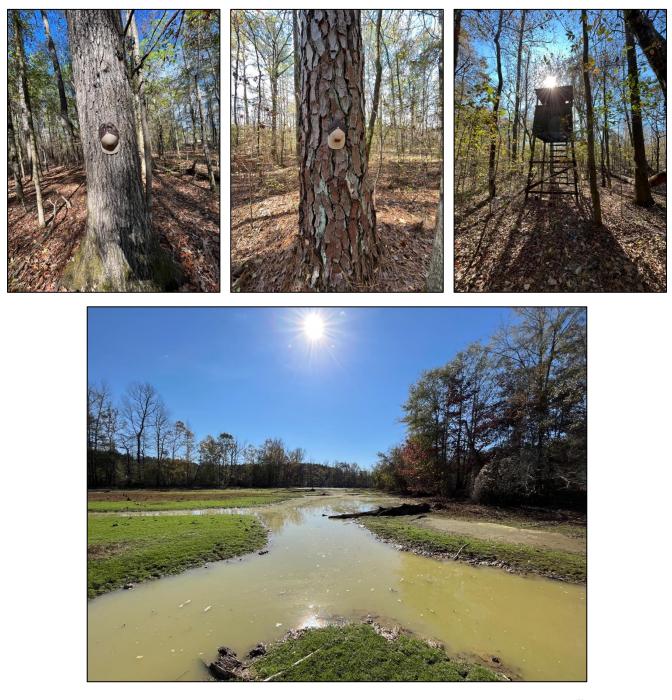

# \$565,040

This 4,487 SqFt house sitting on 66.78+/- acres in Oktibbeha County, MS, on Brown Road in Starkville, has a lot to offer. This house features a two-car garage, four bedrooms, four bathrooms, a huge kitchen, multiple family rooms, and a pool house attached to the main living area. When turning into the driveway, you are greeted by a beautiful pasture surrounded by mature timber. There are cut trails throughout the property with a couple of old ponds that could be fixed up and turned into a nice-sized lake. Plenty of deer sign and many other wildlife signs were present throughout the property. With a little work, this property could become a long-time family home where you can hunt or fish in your backyard! The 12.8+/- acres across the road are also available in addition to the sale price. Call Harper or Walker to schedule your private tour!