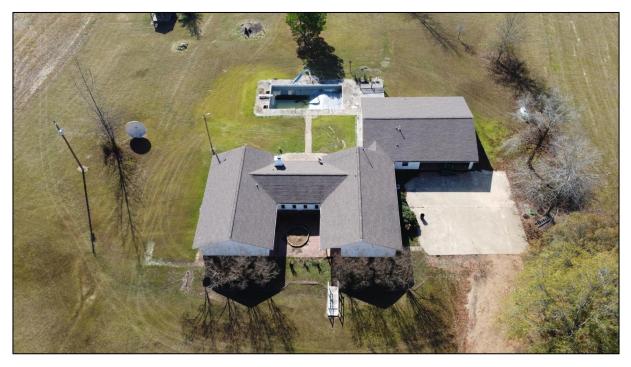

#### Home on 66.78/- Acres Oktibbeha County, MS

# \$565,040

This 4,487 SqFt house sitting on 66.78+/- acres in Oktibbeha County, MS, on Brown Road in Starkville, has a lot to offer. This house features a two-car garage, four bedrooms, four bathrooms, a huge kitchen, multiple family rooms, and a pool house attached to the main living area. When turning into the driveway, you are greeted by a beautiful pasture surrounded by mature timber. There are cut trails throughout the property with a couple of old ponds that could be fixed up and turned into a nice-sized lake. Plenty of deer sign and many other wildlife signs were present throughout the property. With a little work, this property could become a long-time family home where you can hunt or fish in your backyard! The 12.8+/- acres across the road are also available in addition to the sale price. Call Harper or Walker to schedule your private tour!