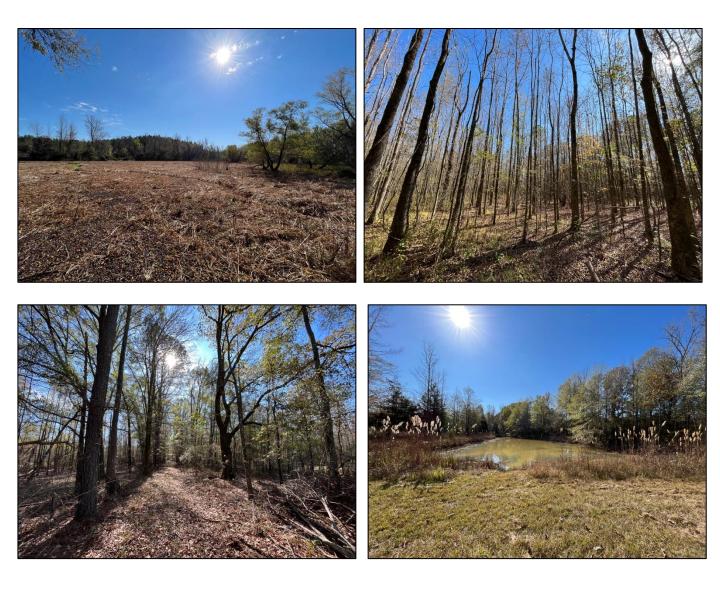

# \$565,040

This 4,487 SqFt house sitting on 66.78+/- acres in Oktibbeha County, MS, on Brown Road in Starkville, has a lot to offer. This house features a two-car garage, four bedrooms, four bathrooms, a huge kitchen, multiple family rooms, and a pool house attached to the main living area. When turning into the driveway, you are greeted by a beautiful pasture surrounded by mature timber. There are cut trails throughout the property with a couple of old ponds that could be fixed up and turned into a nice-sized lake. Plenty of deer sign and many other wildlife signs were present throughout the property. With a little work, this property could become a long-time family home where you can hunt or fish in your backyard! The 12.8+/- acres across the road are also available in addition to the sale price. Call Harper or Walker to schedule your private tour!