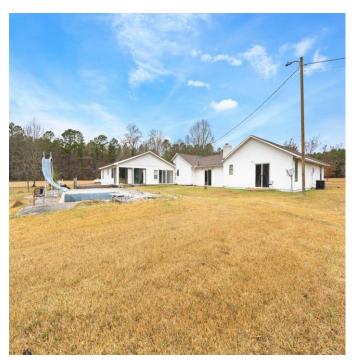

#### Home on 66.78/- Acres Oktibbeha County, MS

# \$565,040

This 4,487 SqFt house sitting on 66.78+/- acres in Oktibbeha County, MS, on Brown Road in Starkville, has a lot to offer. This house features a two-car garage, four bedrooms, four bathrooms, a huge kitchen, multiple family rooms, and a pool house attached to the main living area. When turning into the driveway, you are greeted by a beautiful pasture surrounded by mature timber. There are cut trails throughout the property with a couple of old ponds that could be fixed up and turned into a nice-sized lake. Plenty of deer sign and many other wildlife signs were present throughout the property. With a little work, this property could become a long-time family home where you can hunt or fish in your backyard! The 12.8+/- acres across the road are also available in addition to the sale price. Call Harper or Walker to schedule your private tour!