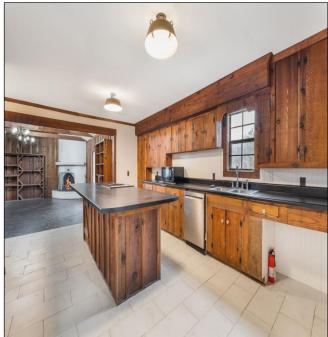

# \$565,040

This 4,487 SqFt house sitting on 66.78+/- acres in Oktibbeha County, MS, on Brown Road in Starkville, has a lot to offer. This house features a two-car garage, four bedrooms, four bathrooms, a huge kitchen, multiple family rooms, and a pool house attached to the main living area. When turning into the driveway, you are greeted by a beautiful pasture surrounded by mature timber. There are cut trails throughout the property with a couple of old ponds that could be fixed up and turned into a nice-sized lake. Plenty of deer sign and many other wildlife signs were present throughout the property. With a little work, this property could become a long-time family home where you can hunt or fish in your backyard! The 12.8+/- acres across the road are also available in addition to the sale price. Call Harper or Walker to schedule your private tour!