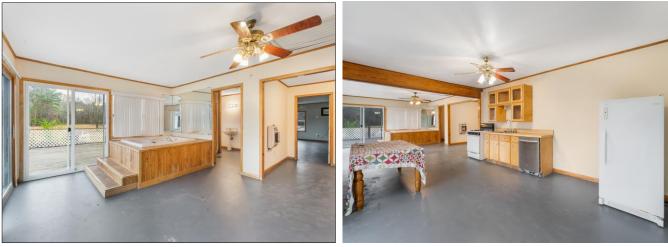

# \$565,040

This 4,487 SqFt house sitting on 66.78+/- acres in Oktibbeha County, MS, on Brown Road in Starkville, has a lot to offer. This house features a two-car garage, four bedrooms, four bathrooms, a huge kitchen, multiple family rooms, and a pool house attached to the main living area. When turning into the driveway, you are greeted by a beautiful pasture surrounded by mature timber. There are cut trails throughout the property with a couple of old ponds that could be fixed up and turned into a nice-sized lake. Plenty of deer sign and many other wildlife signs were present throughout the property. With a little work, this property could become a long-time family home where you can hunt or fish in your backyard! The 12.8+/- acres across the road are also available in addition to the sale price. Call Harper or Walker to schedule your private tour!