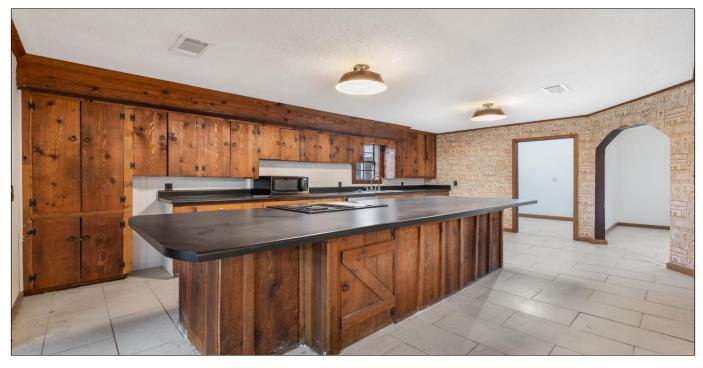

#### Home on 66.78/- Acres Oktibbeha County, MS

# \$565,040

This 4,487 SqFt house sitting on 66.78+/- acres in Oktibbeha County, MS, on Brown Road in Starkville, has a lot to offer. This house features a two-car garage, four bedrooms, four bathrooms, a huge kitchen, multiple family rooms, and a pool house attached to the main living area. When turning into the driveway, you are greeted by a beautiful pasture surrounded by mature timber. There are cut trails throughout the property with a couple of old ponds that could be fixed up and turned into a nice-sized lake. Plenty of deer sign and many other wildlife signs were present throughout the property. With a little work, this property could become a long-time family home where you can hunt or fish in your backyard! The 12.8+/- acres across the road are also available in addition to the sale price. Call Harper or Walker to schedule your private tour!