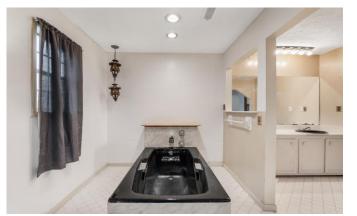

# \$565,040

This 4,487 SqFt house sitting on 66.78+/- acres in Oktibbeha County, MS, on Brown Road in Starkville, has a lot to offer. This house features a two-car garage, four bedrooms, four bathrooms, a huge kitchen, multiple family rooms, and a pool house attached to the main living area. When turning into the driveway, you are greeted by a beautiful pasture surrounded by mature timber. There are cut trails throughout the property with a couple of old ponds that could be fixed up and turned into a nice-sized lake. Plenty of deer sign and many other wildlife signs were present throughout the property. With a little work, this property could become a long-time family home where you can hunt or fish in your backyard! The 12.8+/- acres across the road are also available in addition to the sale price. Call Harper or Walker to schedule your private tour!