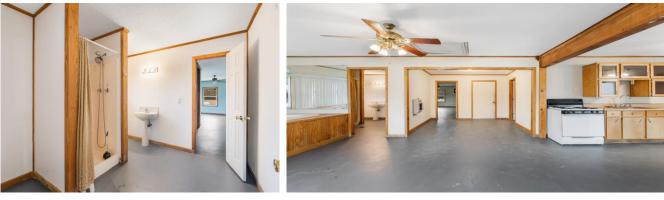

# \$565,040

This 4,487 SqFt house sitting on 66.78+/- acres in Oktibbeha County, MS, on Brown Road in Starkville, has a lot to offer. This house features a two-car garage, four bedrooms, four bathrooms, a huge kitchen, multiple family rooms, and a pool house attached to the main living area. When turning into the driveway, you are greeted by a beautiful pasture surrounded by mature timber. There are cut trails throughout the property with a couple of old ponds that could be fixed up and turned into a nice-sized lake. Plenty of deer sign and many other wildlife signs were present throughout the property. With a little work, this property could become a long-time family home where you can hunt or fish in your backyard! The 12.8+/- acres across the road are also available in addition to the sale price. Call Harper or Walker to schedule your private tour!