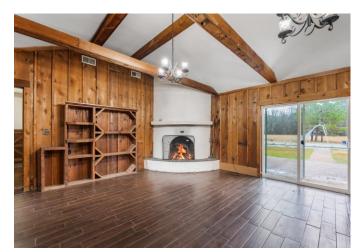

# \$565,040

This 4,487 SqFt house sitting on 66.78+/- acres in Oktibbeha County, MS, on Brown Road in Starkville, has a lot to offer. This house features a two-car garage, four bedrooms, four bathrooms, a huge kitchen, multiple family rooms, and a pool house attached to the main living area. When turning into the driveway, you are greeted by a beautiful pasture surrounded by mature timber. There are cut trails throughout the property with a couple of old ponds that could be fixed up and turned into a nice-sized lake. Plenty of deer sign and many other wildlife signs were present throughout the property. With a little work, this property could become a long-time family home where you can hunt or fish in your backyard! The 12.8+/- acres across the road are also available in addition to the sale price. Call Harper or Walker to schedule your private tour!