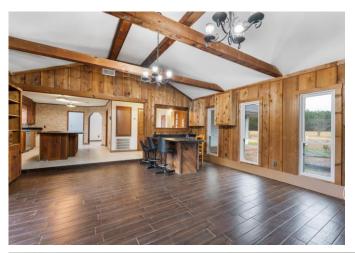

# \$565,040

This 4,487 SqFt house sitting on 66.78+/- acres in Oktibbeha County, MS, on Brown Road in Starkville, has a lot to offer. This house features a two-car garage, four bedrooms, four bathrooms, a huge kitchen, multiple family rooms, and a pool house attached to the main living area. When turning into the driveway, you are greeted by a beautiful pasture surrounded by mature timber. There are cut trails throughout the property with a couple of old ponds that could be fixed up and turned into a nice-sized lake. Plenty of deer sign and many other wildlife signs were present throughout the property. With a little work, this property could become a long-time family home where you can hunt or fish in your backyard! The 12.8+/- acres across the road are also available in addition to the sale price. Call Harper or Walker to schedule your private tour!