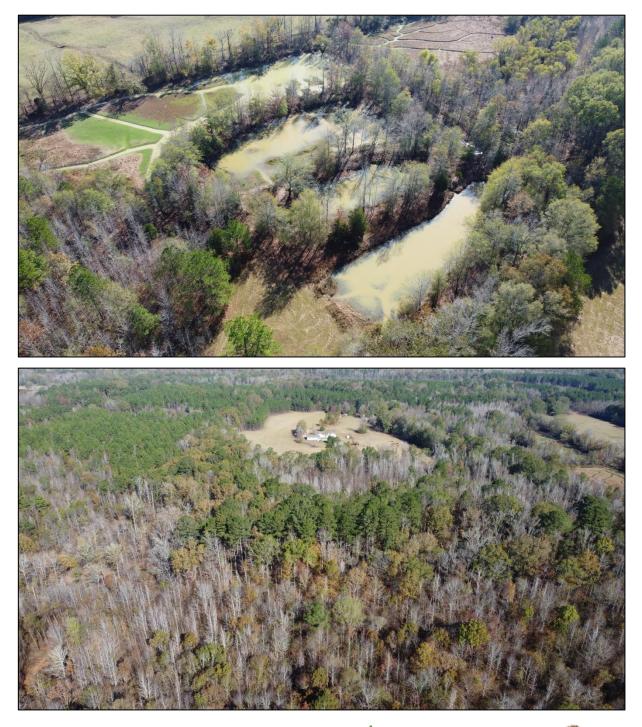

# \$565,040

This 4,487 SqFt house sitting on 66.78+/- acres in Oktibbeha County, MS, on Brown Road in Starkville, has a lot to offer. This house features a two-car garage, four bedrooms, four bathrooms, a huge kitchen, multiple family rooms, and a pool house attached to the main living area. When turning into the driveway, you are greeted by a beautiful pasture surrounded by mature timber. There are cut trails throughout the property with a couple of old ponds that could be fixed up and turned into a nice-sized lake. Plenty of deer sign and many other wildlife signs were present throughout the property. With a little work, this property could become a long-time family home where you can hunt or fish in your backyard! The 12.8+/- acres across the road are also available in addition to the sale price. Call Harper or Walker to schedule your private tour!

# Flood Map

HARPER DAY, REALTOR \* Harper@TomSmithLand.com 662.268.6333 office | 662.694.9751 cell

WALKER TRANUM, REALTOR \* Walker@TomSmithHomes.com 662.268.6333 office | 662.769.1442 cell

BEST