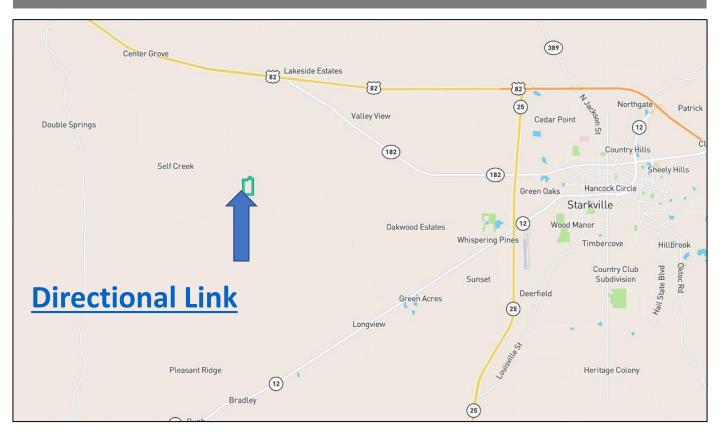

# **Directional Map**

Directions from Walmart on Highway 12, Starkville MS: From Walmart in .1 miles turn right onto MS-12/ Highway 12 West. Then in 390ft take the exit ramp for Highway 25. After that .4 miles take the exit ramp to MS-182/ MS Highway 182 West. Stay on MS-182 for 4.4 miles then take a left onto Self Creek Road. After 1.6 miles on Self Creek Road turn left onto Longview-Adaton Road. Then in .7 miles turn right onto Brown Road. The property will be on your left in 2.2 miles.

Directions from Walmart on Highway 12, Starkville MS:
From Walmart in .1 miles turn right onto MS-12/ Highway 12
West. Then in 390ft take the exit ramp for Highway 25. After that .4 miles take the exit ramp to MS-182/ MS Highway 182
West. Stay on MS-182 for 4.4 miles then take a left onto Self Creek Road. After 1.6 miles on Self Creek Road turn left onto Longview-Adaton Road. Then in .7 miles turn right onto Brown Road. The property will be on your left in 2.2 miles.