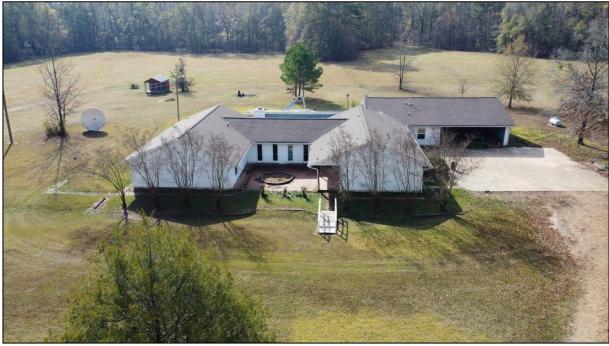

#### Home on 66.78/- Acres Oktibbeha County, MS

# \$565,040

This 4,487 SqFt house sitting on 66.78+/- acres in Oktibbeha County, MS, on Brown Road in Starkville, has a lot to offer. This house features a two-car garage, four bedrooms, four bathrooms, a huge kitchen, multiple family rooms, and a pool house attached to the main living area. When turning into the driveway, you are greeted by a beautiful pasture surrounded by mature timber. There are cut trails throughout the property with a couple of old ponds that could be fixed up and turned into a nice-sized lake. Plenty of deer sign and many other wildlife signs were present throughout the property. With a little work, this property could become a long-time family home where you can hunt or fish in your backyard! The 12.8+/- acres across the road are also available in addition to the sale price. Call Harper or Walker to schedule your private tour!