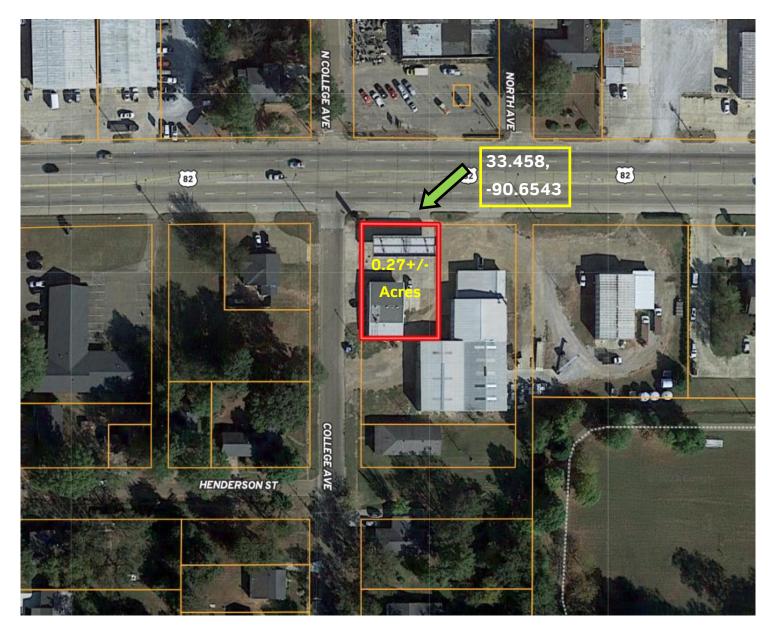

# **AERIAL MAP**

**Click for Interactive Map** 

#### 233 Highway 82 West Indianola, MS 38751

This four-bay, six-pump gas station sits 90 feet off Highway 82 West frontage in Indianola, Sunflower County, MS. Traffic counts along this highway can reach 20,000+ in a single day. The station has approximately 2,400 sqft of shop space with walk-in coolers, food prep, cooking, and service areas. Call Emerson today for your private showing.