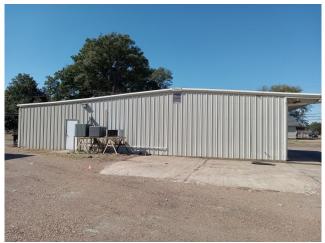

#### 233 Highway 82 West Indianola, MS 38751

This four-bay, six-pump gas station sits 90 feet off Highway 82 West frontage in Indianola, Sunflower County, MS. Traffic counts along this highway can reach 20,000+ in a single day. The station has approximately 2,400 sqft of shop space with walk-in coolers, food prep, cooking, and service areas. Call Emerson today for your private showing.