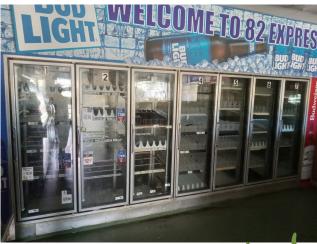

#### 233 Highway 82 West Indianola, MS 38751

This four-bay, six-pump gas station sits 90 feet off Highway 82 West frontage in Indianola, Sunflower County, MS. Traffic counts along this highway can reach 20,000+ in a single day. The station has approximately 2,400 sqft of shop space with walk-in coolers, food prep, cooking, and service areas. Call Emerson today for your private showing.