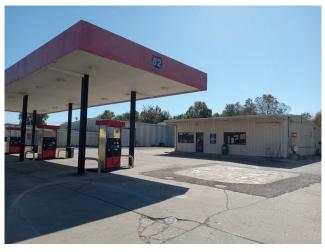

#### 233 Highway 82 West Indianola, MS 38751

This four-bay, six-pump gas station sits 90 feet off Highway 82 West frontage in Indianola, Sunflower County, MS. Traffic counts along this highway can reach 20,000+ in a single day. The station has approximately 2,400 sqft of shop space with walk-in coolers, food prep, cooking, and service areas. Call Emerson today for your private showing.