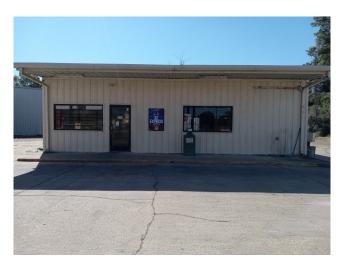

#### 233 Highway 82 West Indianola, MS 38751

This four-bay, six-pump gas station sits 90 feet off Highway 82 West frontage in Indianola, Sunflower County, MS. Traffic counts along this highway can reach 20,000+ in a single day. The station has approximately 2,400 sqft of shop space with walk-in coolers, food prep, cooking, and service areas. Call Emerson today for your private showing.