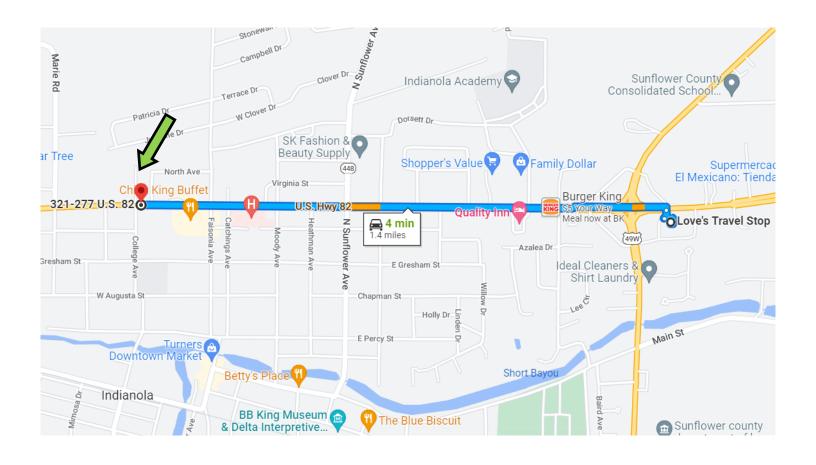

# DIRECTIONAL MAP

<u>Directions from the intersection of Hwy 49 & Hwy 82 in Indianola, MS:</u> Travel west on Hwy 82, passing McDonald's and in 1.3 miles the destination will be on the left.

Call me today!

EMERSON LOVELACE, REALTOR® Emerson@TomSmithLand.com 662.441.2500 office | 662.715.3302 cell

#### Address: 233 Highway 82 West Indianola, MS 38751

<u>Directions from the intersection of Hwy 49 & Hwy 82 in Indianola, MS:</u> Travel West on Highway 82, passing McDonald's and in 1.3 miles the destination will be on the left. <u>Click for Google Map directions.</u>