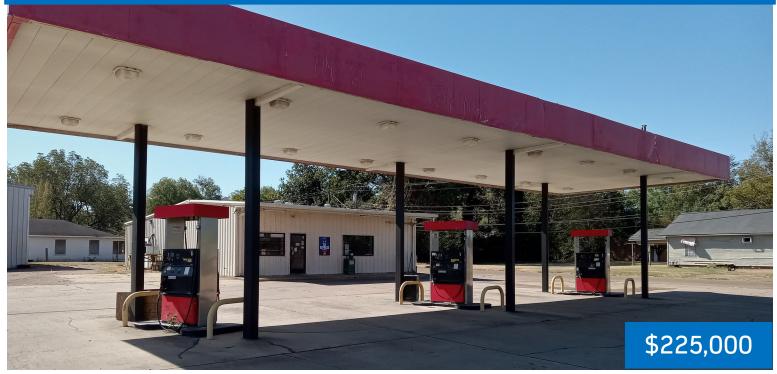

#### 233 Highway 82 West Indianola, MS 38751

This four-bay, six-pump gas station sits 90 feet off Highway 82 West frontage in Indianola, Sunflower County, MS. Traffic counts along this highway can reach 20,000+ in a single day. The station has approximately 2,400 sqft of shop space with walk-in coolers, food prep, cooking, and service areas. Call Emerson today for your private showing.