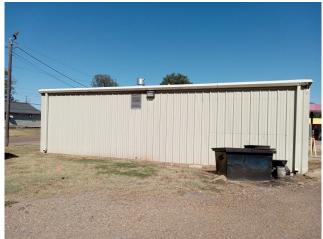

#### 233 Highway 82 West Indianola, MS 38751

This four-bay, six-pump gas station sits 90 feet off Highway 82 West frontage in Indianola, Sunflower County, MS. Traffic counts along this highway can reach 20,000+ in a single day. The station has approximately 2,400 sqft of shop space with walk-in coolers, food prep, cooking, and service areas. Call Emerson today for your private showing.