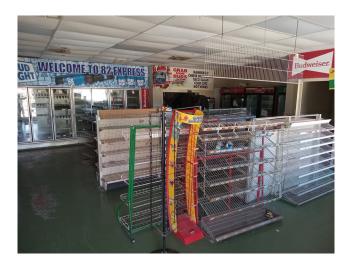

#### 233 Highway 82 West Indianola, MS 38751

This four-bay, six-pump gas station sits 90 feet off Highway 82 West frontage in Indianola, Sunflower County, MS. Traffic counts along this highway can reach 20,000+ in a single day. The station has approximately 2,400 sqft of shop space with walk-in coolers, food prep, cooking, and service areas. Call Emerson today for your private showing.