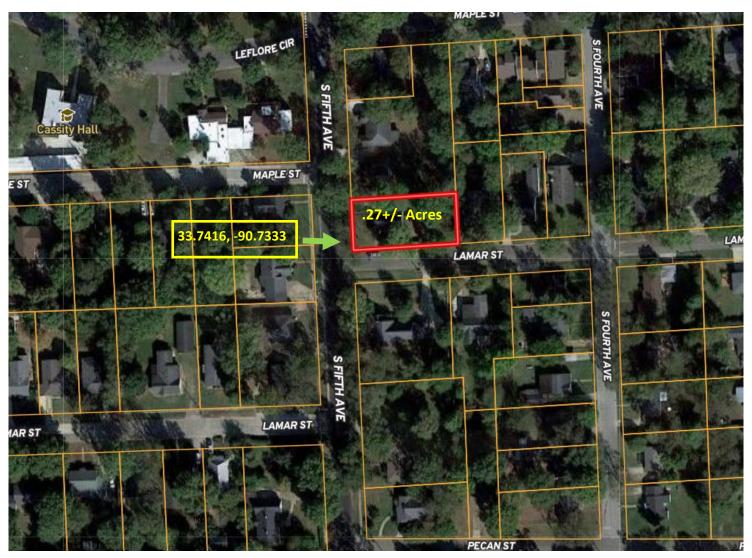

## AERIAL MAP

**Click for Interactive Map** 

TRACEY BELL, MANAGING BROKER
Tracey@TomSmithLand.com
662.441.2500 office | 662.719.4720 cell

## DIRECTIONAL MAP

#### 211 South Fifth Ave. Cleveland, MS 38732

<u>Directions from the corner of HWY 61 and HWY 8 in Cleveland, MS:</u> Travel West on Hwy 8 towards Delta State University for 1.0 miles, turn left onto N. Fifth Ave and in 0.4 miles the destination will be on the left. <u>Click for Google Map directions.</u>