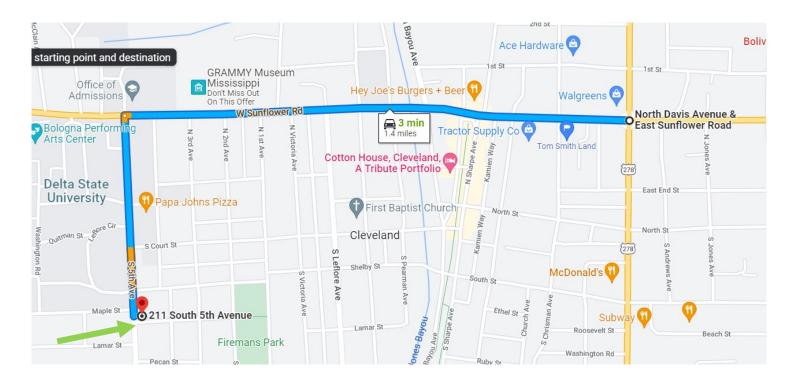

<u>Directions from the corner of Hwy 61 and Hwy 8 in Cleveland, MS:</u> Travel West on Hwy 8 towards Delta State University for 1.0 miles, turn left onto N. Fifth Ave and in 0.4 miles the destination will be on the left.

## DIRECTIONAL MAP

#### 211 South Fifth Ave. Cleveland, MS 38732

<u>Directions from the corner of HWY 61 and HWY 8 in Cleveland, MS:</u> Travel West on Hwy 8 towards Delta State University for 1.0 miles, turn left onto N. Fifth Ave and in 0.4 miles the destination will be on the left. <u>Click for Google Map directions.</u>