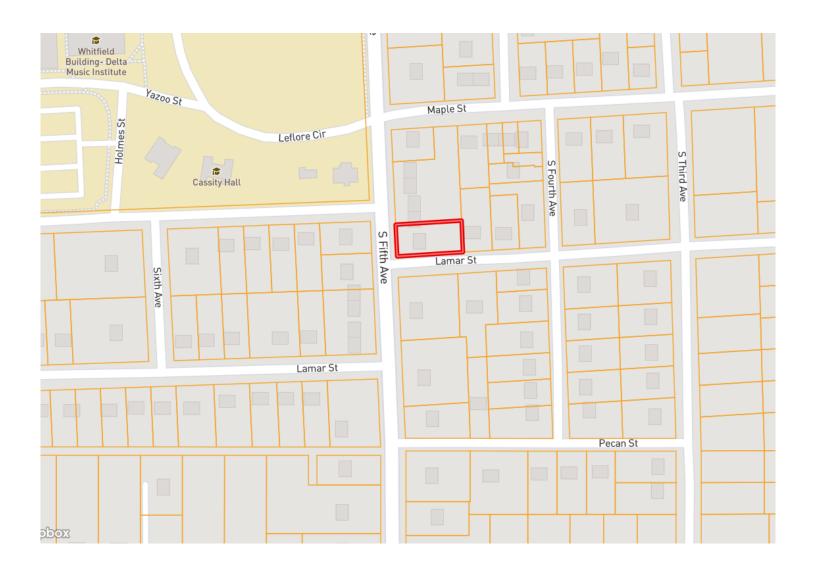

would make a great rental property. Call Tracey Bell today for a private showing, cell (662) 719-4720 or office (662)441-2500.

<u>Directions from the corner of Hwy 61 and Hwy 8 in Cleveland, MS:</u> Travel West on Hwy 8 towards Delta State University for 1.0 miles, turn left onto N. Fifth Ave and in 0.4 miles the destination will be on the left.



Call me today!

TRACEY BELL, MANAGING BROKER Tracey@TomSmithLand.com 662.441.2500 office | 662.719.4720 cell















# Call me today!

TRACEY BELL, MANAGING BROKER
Tracey@TomSmithLand.com
662.441.2500 office | 662.719.4720 cell



Expect More. Get More.



LändReport

## AERIAL MAP



**Click for Interactive Map** 



TRACEY BELL, MANAGING BROKER
Tracey@TomSmithLand.com
662.441.2500 office | 662.719.4720 cell





## **OWNERSHIP MAP**



# Call me today!

TRACEY BELL, MANAGING BROKER
Tracey@TomSmithLand.com
662.441.2500 office | 662.719.4720 cell





## DIRECTIONAL MAP



#### 211 South Fifth Ave. Cleveland, MS 38732

<u>Directions from the corner of HWY 61 and HWY 8 in Cleveland, MS:</u> Travel West on Hwy 8 towards Delta State University for 1.0 miles, turn left onto N. Fifth Ave and in 0.4 miles the destination will be on the left. <u>Click for Google Map directions.</u>



TRACEY BELL, MANAGING BROKER
Tracey@TomSmithLand.com
662.441.2500 office | 662.719.4720 cell