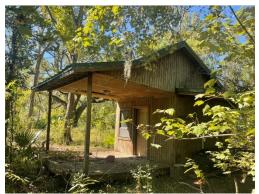

Take a look at this amazing Terrebonne Parish treasure! This property in Houma, Louisiana, consists of 100± acres with a half-acre pond, a one bedroom, one bath home, and plenty of places to hunt. The 100± acres has quite a bit of cleared land by the road, making for an excellent site for your dream home around the live oaks. The property has access to a navigable canal to the Gulf of Mexico. Excellent fishing to be had in the pond and the canal. Plenty of spots for feeders and stands to hunt the abundant deer and hog populations. Being in south Louisiana, this property will also see plenty of waterfowl during the winter and would make for an excellent duck hunting spot. The long private drive provides easy access to your home while maintaining a good distance from the road. The one bedroom, one bath home is attached to a large workshop with roll-up doors and a second bathroom. The home also features a large private office with cypress walls, brick floors, and an amazing pond view. The home has a screened-in back deck that can be accessed through the bedroom. A smaller building on the property could be utilized as storage. This property is located less than 1.5 hours from New Orleans and just 2 hours from Baton Rouge