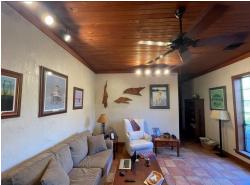

Take a look at this amazing Terrebonne Parish treasure! This property in Houma, Louisiana, consists of 100± acres with a half-acre pond, a one bedroom, one bath home, and plenty of places to hunt. The 100± acres has quite a bit of cleared land by the road, making for an excellent site for your dream home around the live oaks. The property has access to a navigable canal to the Gulf of Mexico. Excellent fishing to be had in the pond and the canal. Plenty of spots for feeders and stands to hunt the abundant deer and hog populations. Being in south Louisiana, this property will also see plenty of waterfowl during the winter and would make for an excellent duck hunting spot. The long private drive provides easy access to your home while maintaining a good distance from the road. The one bedroom, one bath home is attached to a large workshop with roll-up doors and a second bathroom. The home also features a large private office with cypress walls, brick floors, and an amazing pond view. The home has a screened-in back deck that can be accessed through the bedroom. A smaller building on the property could be utilized as storage. This property is located less than 1.5 hours from New Orleans and just 2 hours from Baton Rouge