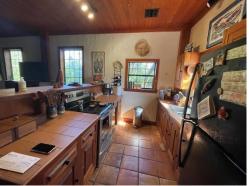

Take a look at this amazing Terrebonne Parish treasure! This property in Houma, Louisiana, consists of 100± acres with a half-acre pond, a one bedroom, one bath home, and plenty of places to hunt. The 100± acres has quite a bit of cleared land by the road, making for an excellent site for your dream home around the live oaks. The property has access to a navigable canal to the Gulf of Mexico. Excellent fishing to be had in the pond and the canal. Plenty of spots for feeders and stands to hunt the abundant deer and hog populations. Being in south Louisiana, this property will also see plenty of waterfowl during the winter and would make for an excellent duck hunting spot. The long private drive provides easy access to your home while maintaining a good distance from the road. The one bedroom, one bath home is attached to a large workshop with roll-up doors and a second bathroom. The home also features a large private office with cypress walls, brick floors, and an amazing pond view. The home has a screened-in back deck that can be accessed through the bedroom. A smaller building on the property could be utilized as storage. This property is located less than 1.5 hours from New Orleans and just 2 hours from Baton Rouge