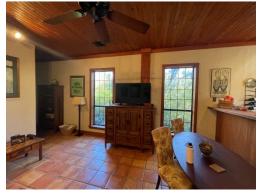

Take a look at this amazing Terrebonne Parish treasure! This property in Houma, Louisiana, consists of 100± acres with a half-acre pond, a one bedroom, one bath home, and plenty of places to hunt. The 100± acres has quite a bit of cleared land by the road, making for an excellent site for your dream home around the live oaks. The property has access to a navigable canal to the Gulf of Mexico. Excellent fishing to be had in the pond and the canal. Plenty of spots for feeders and stands to hunt the abundant deer and hog populations. Being in south Louisiana, this property will also see plenty of waterfowl during the winter and would make for an excellent duck hunting spot. The long private drive provides easy access to your home while maintaining a good distance from the road. The one bedroom, one bath home is attached to a large workshop with roll-up doors and a second bathroom. The home also features a large private office with cypress walls, brick floors, and an amazing pond view. The home has a screened-in back deck that can be accessed through the bedroom. A smaller building on the property could be utilized as storage. This property is located less than 1.5 hours from New Orleans and just 2 hours from Baton Rouge