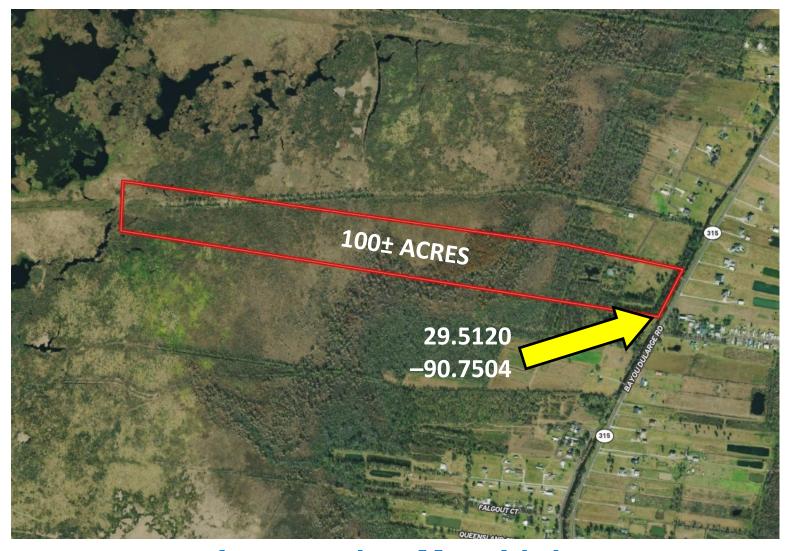

#### **Aerial Map**

Take a look at this amazing Terrebonne Parish treasure! This property in Houma, Louisiana, consists of 100± acres with a half-acre pond, a one bedroom, one bath home, and plenty of places to hunt. The 100± acres has quite a bit of cleared land by the road, making for an excellent site for your dream home around the live oaks. The property has access to a navigable canal to the Gulf of Mexico. Excellent fishing to be had in the pond and the canal. Plenty of spots for feeders and stands to hunt the abundant deer and hog populations. Being in south Louisiana, this property will also see plenty of waterfowl during the winter and would make for an excellent duck hunting spot. The long private drive provides easy access to your home while maintaining a good distance from the road. The one bedroom, one bath home is attached to a large workshop with roll-up doors and a second bathroom. The home also features a large private office with cypress walls, brick floors, and an amazing pond view. The home has a screened-in back deck that can be accessed through the bedroom. A smaller building on the property could be utilized as storage. This property is located less than 1.5 hours from New Orleans and just 2 hours from Baton Rouge