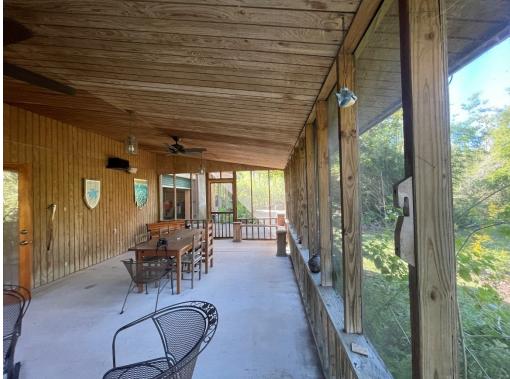

Take a look at this amazing Terrebonne Parish treasure! This property in Houma, Louisiana, consists of 100± acres with a half-acre pond, a one bedroom, one bath home, and plenty of places to hunt. The 100± acres has quite a bit of cleared land by the road, making for an excellent site for your dream home around the live oaks. The property has access to a navigable canal to the Gulf of Mexico. Excellent fishing to be had in the pond and the canal. Plenty of spots for feeders and stands to hunt the abundant deer and hog populations. Being in south Louisiana, this property will also see plenty of waterfowl during the winter and would make for an excellent duck hunting spot. The long private drive provides easy access to your home while maintaining a good distance from the road. The one bedroom, one bath home is attached to a large workshop with roll-up doors and a second bathroom. The home also features a large private office with cypress walls, brick floors, and an amazing pond view. The home has a screened-in back deck that can be accessed through the bedroom. A smaller building on the property could be utilized as storage. This property is located less than 1.5 hours from New Orleans and just 2 hours from Baton Rouge