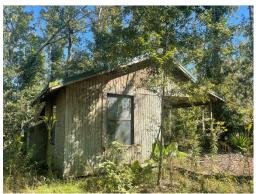

Take a look at this amazing Terrebonne Parish treasure! This property in Houma, Louisiana, consists of 100± acres with a half-acre pond, a one bedroom, one bath home, and plenty of places to hunt. The 100± acres has quite a bit of cleared land by the road, making for an excellent site for your dream home around the live oaks. The property has access to a navigable canal to the Gulf of Mexico. Excellent fishing to be had in the pond and the canal. Plenty of spots for feeders and stands to hunt the abundant deer and hog populations. Being in south Louisiana, this property will also see plenty of waterfowl during the winter and would make for an excellent duck hunting spot. The long private drive provides easy access to your home while maintaining a good distance from the road. The one bedroom, one bath home is attached to a large workshop with roll-up doors and a second bathroom. The home also features a large private office with cypress walls, brick floors, and an amazing pond view. The home has a screened-in back deck that can be accessed through the bedroom. A smaller building on the property could be utilized as storage. This property is located less than 1.5 hours from New Orleans and just 2 hours from Baton Rouge