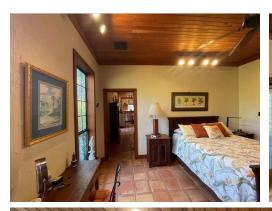

Take a look at this amazing Terrebonne Parish treasure! This property in Houma, Louisiana, consists of 100± acres with a half-acre pond, a one bedroom, one bath home, and plenty of places to hunt. The 100± acres has quite a bit of cleared land by the road, making for an excellent site for your dream home around the live oaks. The property has access to a navigable canal to the Gulf of Mexico. Excellent fishing to be had in the pond and the canal. Plenty of spots for feeders and stands to hunt the abundant deer and hog populations. Being in south Louisiana, this property will also see plenty of waterfowl during the winter and would make for an excellent duck hunting spot. The long private drive provides easy access to your home while maintaining a good distance from the road. The one bedroom, one bath home is attached to a large workshop with roll-up doors and a second bathroom. The home also features a large private office with cypress walls, brick floors, and an amazing pond view. The home has a screened-in back deck that can be accessed through the bedroom. A smaller building on the property could be utilized as storage. This property is located less than 1.5 hours from New Orleans and just 2 hours from Baton Rouge