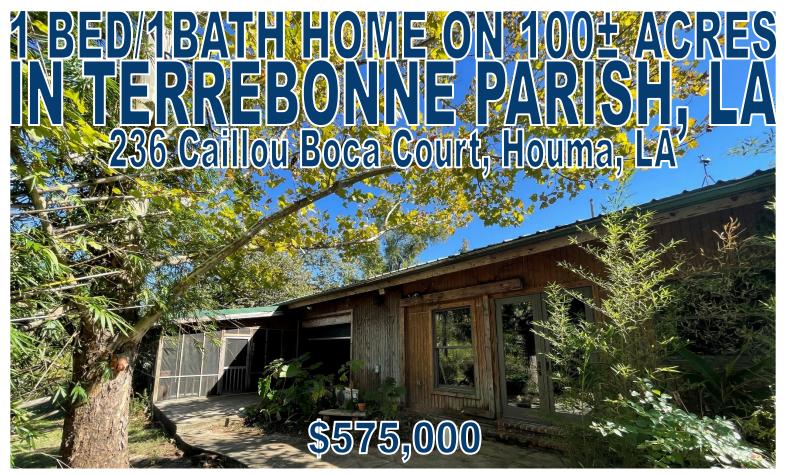

Take a look at this amazing Terrebonne Parish treasure! This property in Houma, Louisiana, consists of 100± acres with a half-acre pond, a one bedroom, one bath home, and plenty of places to hunt. The 100± acres has quite a bit of cleared land by the road, making for an excellent site for your dream home around the live oaks. The property has access to a navigable canal to the Gulf of Mexico. Excellent fishing to be had in the pond and the canal. Plenty of spots for feeders and stands to hunt the abundant deer and hog populations. Being in south Louisiana, this property will also see plenty of waterfowl during the winter and would make for an excellent duck hunting spot. The long private drive provides easy access to your home while maintaining a good distance from the road. The one bedroom, one bath home is attached to a large workshop with roll-up doors and a second bathroom. The home also features a large private office with cypress walls, brick floors, and an amazing pond view. The home has a screened-in back deck that can be accessed through the bedroom. A smaller building on the property could be utilized as storage. This property is located less than 1.5 hours from New Orleans and just 2 hours from Baton Rouge

Address: 236 Caillou Boca Ct, Houma, LA, 70363

Call me today!

PRESTON SMITH, MANAGING BROKER Preston@TomSmithLand.com 601.990.5070 office | 601.209.7150 cell