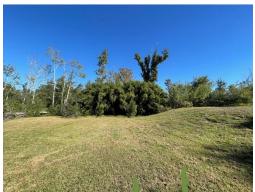

Take a look at this amazing Terrebonne Parish treasure! This property in Houma, Louisiana, consists of 100± acres with a half-acre pond, a one bedroom, one bath home, and plenty of places to hunt. The 100± acres has quite a bit of cleared land by the road, making for an excellent site for your dream home around the live oaks. The property has access to a navigable canal to the Gulf of Mexico. Excellent fishing to be had in the pond and the canal. Plenty of spots for feeders and stands to hunt the abundant deer and hog populations. Being in south Louisiana, this property will also see plenty of waterfowl during the winter and would make for an excellent duck hunting spot. The long private drive provides easy access to your home while maintaining a good distance from the road. The one bedroom, one bath home is attached to a large workshop with roll-up doors and a second bathroom. The home also features a large private office with cypress walls, brick floors, and an amazing pond view. The home has a screened-in back deck that can be accessed through the bedroom. A smaller building on the property could be utilized as storage. This property is located less than 1.5 hours from New Orleans and just 2 hours from Baton Rouge