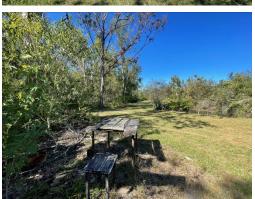

Take a look at this amazing Terrebonne Parish treasure! This property in Houma, Louisiana, consists of 100± acres with a half-acre pond, a one bedroom, one bath home, and plenty of places to hunt. The 100± acres has quite a bit of cleared land by the road, making for an excellent site for your dream home around the live oaks. The property has access to a navigable canal to the Gulf of Mexico. Excellent fishing to be had in the pond and the canal. Plenty of spots for feeders and stands to hunt the abundant deer and hog populations. Being in south Louisiana, this property will also see plenty of waterfowl during the winter and would make for an excellent duck hunting spot. The long private drive provides easy access to your home while maintaining a good distance from the road. The one bedroom, one bath home is attached to a large workshop with roll-up doors and a second bathroom. The home also features a large private office with cypress walls, brick floors, and an amazing pond view. The home has a screened-in back deck that can be accessed through the bedroom. A smaller building on the property could be utilized as storage. This property is located less than 1.5 hours from New Orleans and just 2 hours from Baton Rouge