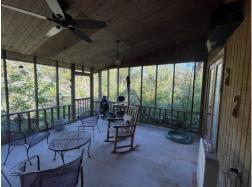

Take a look at this amazing Terrebonne Parish treasure! This property in Houma, Louisiana, consists of 100± acres with a half-acre pond, a one bedroom, one bath home, and plenty of places to hunt. The 100± acres has quite a bit of cleared land by the road, making for an excellent site for your dream home around the live oaks. The property has access to a navigable canal to the Gulf of Mexico. Excellent fishing to be had in the pond and the canal. Plenty of spots for feeders and stands to hunt the abundant deer and hog populations. Being in south Louisiana, this property will also see plenty of waterfowl during the winter and would make for an excellent duck hunting spot. The long private drive provides easy access to your home while maintaining a good distance from the road. The one bedroom, one bath home is attached to a large workshop with roll-up doors and a second bathroom. The home also features a large private office with cypress walls, brick floors, and an amazing pond view. The home has a screened-in back deck that can be accessed through the bedroom. A smaller building on the property could be utilized as storage. This property is located less than 1.5 hours from New Orleans and just 2 hours from Baton Rouge