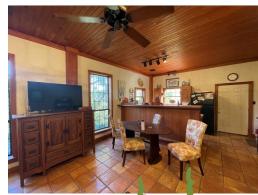

Take a look at this amazing Terrebonne Parish treasure! This property in Houma, Louisiana, consists of 100± acres with a half-acre pond, a one bedroom, one bath home, and plenty of places to hunt. The 100± acres has quite a bit of cleared land by the road, making for an excellent site for your dream home around the live oaks. The property has access to a navigable canal to the Gulf of Mexico. Excellent fishing to be had in the pond and the canal. Plenty of spots for feeders and stands to hunt the abundant deer and hog populations. Being in south Louisiana, this property will also see plenty of waterfowl during the winter and would make for an excellent duck hunting spot. The long private drive provides easy access to your home while maintaining a good distance from the road. The one bedroom, one bath home is attached to a large workshop with roll-up doors and a second bathroom. The home also features a large private office with cypress walls, brick floors, and an amazing pond view. The home has a screened-in back deck that can be accessed through the bedroom. A smaller building on the property could be utilized as storage. This property is located less than 1.5 hours from New Orleans and just 2 hours from Baton Rouge