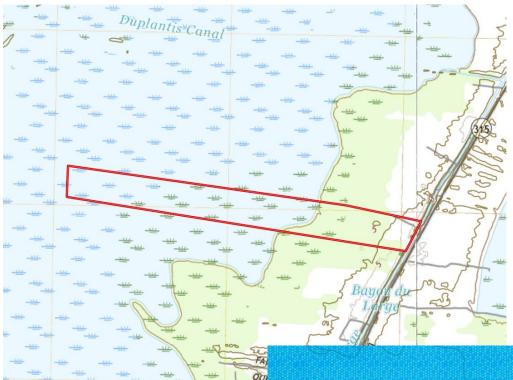

15, in 4.6 miles, turn right onto Caillou Bocca Ct, in .1 mile, the property will be on the right.

Address: 236 Caillou Boca Ct, Houma, LA, 70363



Call me today!

PRESTON SMITH, MANAGING BROKER Preston@TomSmithLand.com 601.990.5070 office | 601.209.7150 cell





















## Call me today!





















## Call me today!

PRESTON SMITH, MANAGING BROKER Preston@TomSmithLand.com 601.990.5070 office | 601.209.7150 cell























## Call me today!

PRESTON SMITH, MANAGING BROKER Preston@TomSmithLand.com 601.990.5070 office | 601.209.7150 cell





























#### **Aerial Map**



# **Interactive Map Link**

## Call me today!

PRESTON SMITH, MANAGING BROKER Preston@TomSmithLand.com 601.990.5070 office | 601.209.7150 cell





#### **Topography Map**



#### Flood Map



Call me today!

PRESTON SMITH, MANAGING BROKER Preston@TomSmithLand.com 601.990.5070 office | 601.209.7150 cell





#### Soil Map



## Call me today!

PRESTON SMITH, MANAGING BROKER Preston@TomSmithLand.com 601.990.5070 office | 601.209.7150 cell





#### **Ownership Map**





PRESTON SMITH, MANAGING BROKER Preston@TomSmithLand.com 601.990.5070 office | 601.209.7150 cell





#### **Directional Map**



<u>Directions from the intersection of S Hollywood Rd and LA-311 S in Houma, LA:</u> Travel south on LA-311S, in 2.6 miles, turn right onto Barrow St, in 1.2 miles, take a slight right onto State Rte 315, in .2 miles, turn left to stay on State Rte 315, in 4.6 miles, turn right onto Caillou Bocca Ct, in .1 mile, the property will be on the right.

Address: 236 Caillo