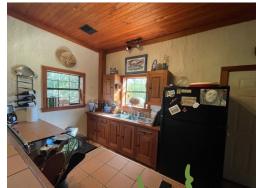

Take a look at this amazing Terrebonne Parish treasure! This property in Houma, Louisiana, consists of 100± acres with a half-acre pond, a one bedroom, one bath home, and plenty of places to hunt. The 100± acres has quite a bit of cleared land by the road, making for an excellent site for your dream home around the live oaks. The property has access to a navigable canal to the Gulf of Mexico. Excellent fishing to be had in the pond and the canal. Plenty of spots for feeders and stands to hunt the abundant deer and hog populations. Being in south Louisiana, this property will also see plenty of waterfowl during the winter and would make for an excellent duck hunting spot. The long private drive provides easy access to your home while maintaining a good distance from the road. The one bedroom, one bath home is attached to a large workshop with roll-up doors and a second bathroom. The home also features a large private office with cypress walls, brick floors, and an amazing pond view. The home has a screened-in back deck that can be accessed through the bedroom. A smaller building on the property could be utilized as storage. This property is located less than 1.5 hours from New Orleans and just 2 hours from Baton Rouge