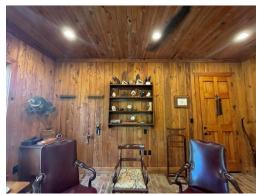

Take a look at this amazing Terrebonne Parish treasure! This property in Houma, Louisiana, consists of 100± acres with a half-acre pond, a one bedroom, one bath home, and plenty of places to hunt. The 100± acres has quite a bit of cleared land by the road, making for an excellent site for your dream home around the live oaks. The property has access to a navigable canal to the Gulf of Mexico. Excellent fishing to be had in the pond and the canal. Plenty of spots for feeders and stands to hunt the abundant deer and hog populations. Being in south Louisiana, this property will also see plenty of waterfowl during the winter and would make for an excellent duck hunting spot. The long private drive provides easy access to your home while maintaining a good distance from the road. The one bedroom, one bath home is attached to a large workshop with roll-up doors and a second bathroom. The home also features a large private office with cypress walls, brick floors, and an amazing pond view. The home has a screened-in back deck that can be accessed through the bedroom. A smaller building on the property could be utilized as storage. This property is located less than 1.5 hours from New Orleans and just 2 hours from Baton Rouge