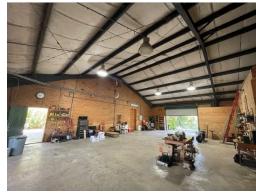

Take a look at this amazing Terrebonne Parish treasure! This property in Houma, Louisiana, consists of 100± acres with a half-acre pond, a one bedroom, one bath home, and plenty of places to hunt. The 100± acres has quite a bit of cleared land by the road, making for an excellent site for your dream home around the live oaks. The property has access to a navigable canal to the Gulf of Mexico. Excellent fishing to be had in the pond and the canal. Plenty of spots for feeders and stands to hunt the abundant deer and hog populations. Being in south Louisiana, this property will also see plenty of waterfowl during the winter and would make for an excellent duck hunting spot. The long private drive provides easy access to your home while maintaining a good distance from the road. The one bedroom, one bath home is attached to a large workshop with roll-up doors and a second bathroom. The home also features a large private office with cypress walls, brick floors, and an amazing pond view. The home has a screened-in back deck that can be accessed through the bedroom. A smaller building on the property could be utilized as storage. This property is located less than 1.5 hours from New Orleans and just 2 hours from Baton Rouge