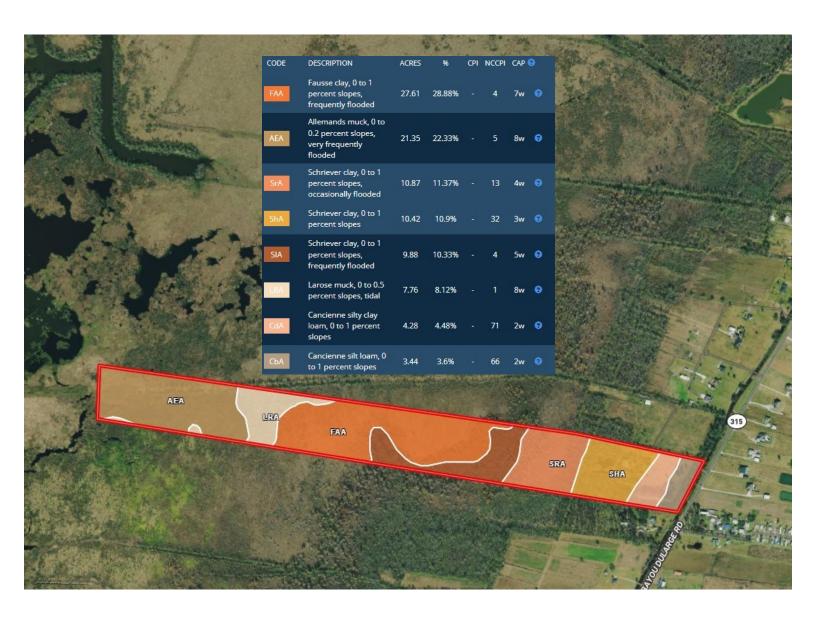

ll me today!

PRESTON SMITH, MANAGING BROKER Preston@TomSmithLand.com 601.990.5070 office | 601.209.7150 cell





















## Call me today!





















## Call me today!

PRESTON SMITH, MANAGING BROKER Preston@TomSmithLand.com 601.990.5070 office | 601.209.7150 cell























## Call me today!

PRESTON SMITH, MANAGING BROKER Preston@TomSmithLand.com 601.990.5070 office | 601.209.7150 cell





























#### **Aerial Map**



# **Interactive Map Link**

## Call me today!

PRESTON SMITH, MANAGING BROKER Preston@TomSmithLand.com 601.990.5070 office | 601.209.7150 cell





#### **Topography Map**



#### Flood Map



Call me today!

PRESTON SMITH, MANAGING BROKER Preston@TomSmithLand.com 601.990.5070 office | 601.209.7150 cell





#### Soil Map



## Call me today!

PRESTON SMITH, MANAGING BROKER Preston@TomSmithLand.com 601.990.5070 office | 601.209.7150 cell





#### **Ownership Map**





PRESTON SMITH, MANAGING BROKER Preston@TomSmithLand.com 601.990.5070 office | 601.209.7150 cell





#### **Directional Map**



<u>Directions from the intersection of S Hollywood Rd and LA-311 S in Houma, LA:</u> Travel south on LA-311S, in 2.6 miles, turn right onto Barrow St, in 1.2 miles, take a slight right onto State Rte 315, in .2 miles, turn left to stay on State Rte 315, in 4.6 miles, turn right onto Caillou Bocca Ct, in .1 mile, the property will be on the right.

Address: 236 Caillou Boca Ct, Houma, LA, 70363

## Call me today!

PRESTON SMITH, MANAGING BROKER Preston@TomSmithLand.com 601.990.5070 office | 601.209.7150 cell