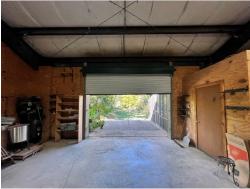

Take a look at this amazing Terrebonne Parish treasure! This property in Houma, Louisiana, consists of 100± acres with a half-acre pond, a one bedroom, one bath home, and plenty of places to hunt. The 100± acres has quite a bit of cleared land by the road, making for an excellent site for your dream home around the live oaks. The property has access to a navigable canal to the Gulf of Mexico. Excellent fishing to be had in the pond and the canal. Plenty of spots for feeders and stands to hunt the abundant deer and hog populations. Being in south Louisiana, this property will also see plenty of waterfowl during the winter and would make for an excellent duck hunting spot. The long private drive provides easy access to your home while maintaining a good distance from the road. The one bedroom, one bath home is attached to a large workshop with roll-up doors and a second bathroom. The home also features a large private office with cypress walls, brick floors, and an amazing pond view. The home has a screened-in back deck that can be accessed through the bedroom. A smaller building on the property could be utilized as storage. This property is located less than 1.5 hours from New Orleans and just 2 hours from Baton Rouge