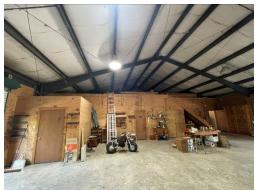

Take a look at this amazing Terrebonne Parish treasure! This property in Houma, Louisiana, consists of 100± acres with a half-acre pond, a one bedroom, one bath home, and plenty of places to hunt. The 100± acres has quite a bit of cleared land by the road, making for an excellent site for your dream home around the live oaks. The property has access to a navigable canal to the Gulf of Mexico. Excellent fishing to be had in the pond and the canal. Plenty of spots for feeders and stands to hunt the abundant deer and hog populations. Being in south Louisiana, this property will also see plenty of waterfowl during the winter and would make for an excellent duck hunting spot. The long private drive provides easy access to your home while maintaining a good distance from the road. The one bedroom, one bath home is attached to a large workshop with roll-up doors and a second bathroom. The home also features a large private office with cypress walls, brick floors, and an amazing pond view. The home has a screened-in back deck that can be accessed through the bedroom. A smaller building on the property could be utilized as storage. This property is located less than 1.5 hours from New Orleans and just 2 hours from Baton Rouge