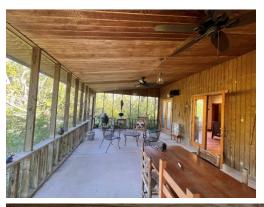

Take a look at this amazing Terrebonne Parish treasure! This property in Houma, Louisiana, consists of 100± acres with a half-acre pond, a one bedroom, one bath home, and plenty of places to hunt. The 100± acres has quite a bit of cleared land by the road, making for an excellent site for your dream home around the live oaks. The property has access to a navigable canal to the Gulf of Mexico. Excellent fishing to be had in the pond and the canal. Plenty of spots for feeders and stands to hunt the abundant deer and hog populations. Being in south Louisiana, this property will also see plenty of waterfowl during the winter and would make for an excellent duck hunting spot. The long private drive provides easy access to your home while maintaining a good distance from the road. The one bedroom, one bath home is attached to a large workshop with roll-up doors and a second bathroom. The home also features a large private office with cypress walls, brick floors, and an amazing pond view. The home has a screened-in back deck that can be accessed through the bedroom. A smaller building on the property could be utilized as storage. This property is located less than 1.5 hours from New Orleans and just 2 hours from Baton Rouge