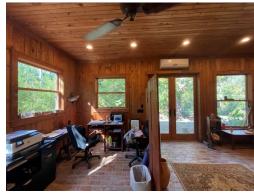

Take a look at this amazing Terrebonne Parish treasure! This property in Houma, Louisiana, consists of 100± acres with a half-acre pond, a one bedroom, one bath home, and plenty of places to hunt. The 100± acres has quite a bit of cleared land by the road, making for an excellent site for your dream home around the live oaks. The property has access to a navigable canal to the Gulf of Mexico. Excellent fishing to be had in the pond and the canal. Plenty of spots for feeders and stands to hunt the abundant deer and hog populations. Being in south Louisiana, this property will also see plenty of waterfowl during the winter and would make for an excellent duck hunting spot. The long private drive provides easy access to your home while maintaining a good distance from the road. The one bedroom, one bath home is attached to a large workshop with roll-up doors and a second bathroom. The home also features a large private office with cypress walls, brick floors, and an amazing pond view. The home has a screened-in back deck that can be accessed through the bedroom. A smaller building on the property could be utilized as storage. This property is located less than 1.5 hours from New Orleans and just 2 hours from Baton Rouge