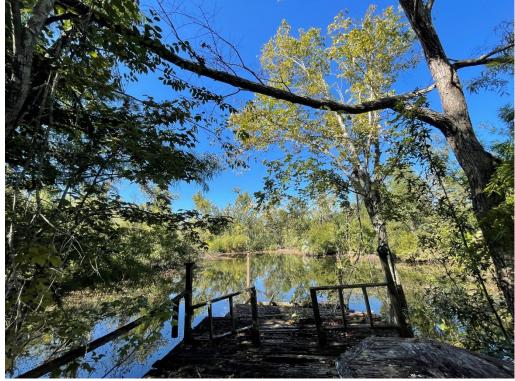

Take a look at this amazing Terrebonne Parish treasure! This property in Houma, Louisiana, consists of 100± acres with a half-acre pond, a one bedroom, one bath home, and plenty of places to hunt. The 100± acres has quite a bit of cleared land by the road, making for an excellent site for your dream home around the live oaks. The property has access to a navigable canal to the Gulf of Mexico. Excellent fishing to be had in the pond and the canal. Plenty of spots for feeders and stands to hunt the abundant deer and hog populations. Being in south Louisiana, this property will also see plenty of waterfowl during the winter and would make for an excellent duck hunting spot. The long private drive provides easy access to your home while maintaining a good distance from the road. The one bedroom, one bath home is attached to a large workshop with roll-up doors and a second bathroom. The home also features a large private office with cypress walls, brick floors, and an amazing pond view. The home has a screened-in back deck that can be accessed through the bedroom. A smaller building on the property could be utilized as storage. This property is located less than 1.5 hours from New Orleans and just 2 hours from Baton Rouge