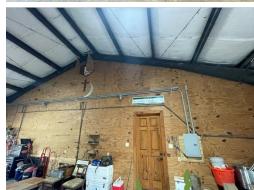

Take a look at this amazing Terrebonne Parish treasure! This property in Houma, Louisiana, consists of 100± acres with a half-acre pond, a one bedroom, one bath home, and plenty of places to hunt. The 100± acres has quite a bit of cleared land by the road, making for an excellent site for your dream home around the live oaks. The property has access to a navigable canal to the Gulf of Mexico. Excellent fishing to be had in the pond and the canal. Plenty of spots for feeders and stands to hunt the abundant deer and hog populations. Being in south Louisiana, this property will also see plenty of waterfowl during the winter and would make for an excellent duck hunting spot. The long private drive provides easy access to your home while maintaining a good distance from the road. The one bedroom, one bath home is attached to a large workshop with roll-up doors and a second bathroom. The home also features a large private office with cypress walls, brick floors, and an amazing pond view. The home has a screened-in back deck that can be accessed through the bedroom. A smaller building on the property could be utilized as storage. This property is located less than 1.5 hours from New Orleans and just 2 hours from Baton Rouge