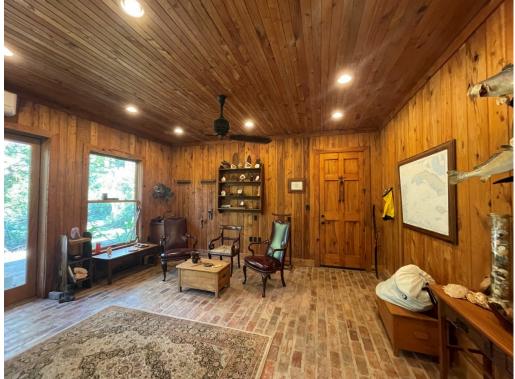

Take a look at this amazing Terrebonne Parish treasure! This property in Houma, Louisiana, consists of 100± acres with a half-acre pond, a one bedroom, one bath home, and plenty of places to hunt. The 100± acres has quite a bit of cleared land by the road, making for an excellent site for your dream home around the live oaks. The property has access to a navigable canal to the Gulf of Mexico. Excellent fishing to be had in the pond and the canal. Plenty of spots for feeders and stands to hunt the abundant deer and hog populations. Being in south Louisiana, this property will also see plenty of waterfowl during the winter and would make for an excellent duck hunting spot. The long private drive provides easy access to your home while maintaining a good distance from the road. The one bedroom, one bath home is attached to a large workshop with roll-up doors and a second bathroom. The home also features a large private office with cypress walls, brick floors, and an amazing pond view. The home has a screened-in back deck that can be accessed through the bedroom. A smaller building on the property could be utilized as storage. This property is located less than 1.5 hours from New Orleans and just 2 hours from Baton Rouge