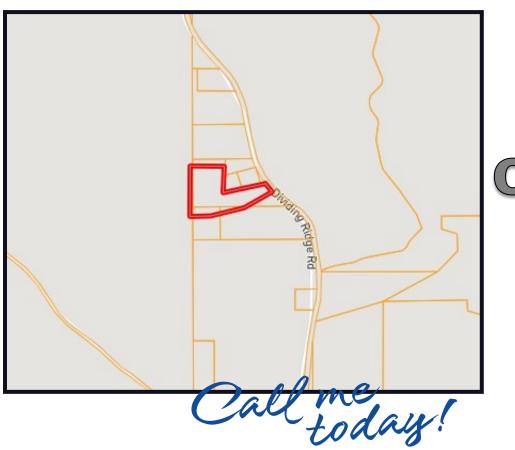

#### 6.9± Acre Homesite in Grenada County, MS

Are you looking for a piece of property to build a home close to a Lake? This 6.9± surveyed acre tract is located off Eddie Willis Drive in Grenada County, MS, and situated just 10 minutes east of Grenada Lake in Gore Springs, MS. The timber make-up is a mixture of hardwoods and pines. The property once had a trailer and features a septic system, and water lines ran from the road. You can create a beautiful gravel drive to your dream home with a little work. There is paved road frontage, and utilities are available from the road. Call Kadero Edley today for your private showing!

**Google Maps Link** 

Call me today!

KADERO EDLEY, REALTOR® Kadero@TomSmithLand.com 601.898.2772 office | 601.488.7000 cell