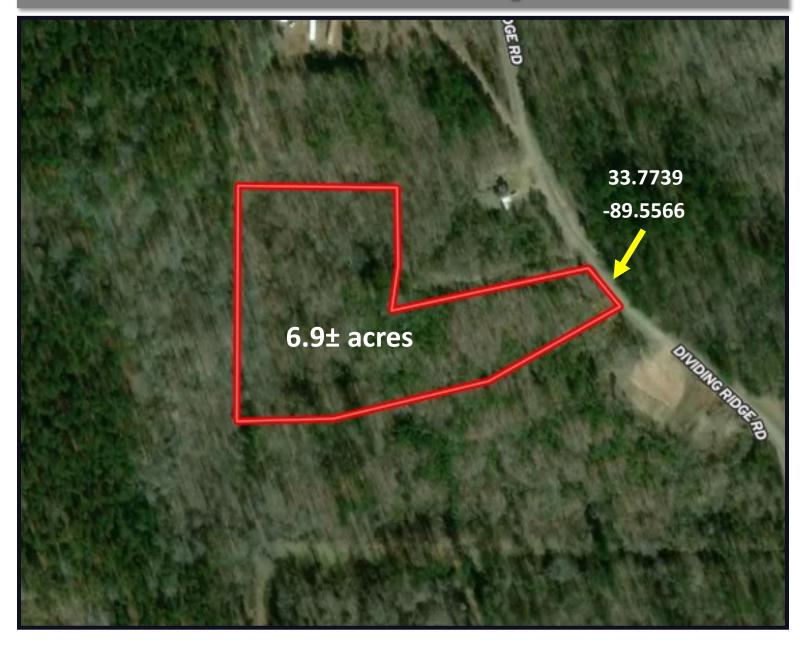

a piece of property to build a home close to a Lake? This 6.9± surveyed acre tract is located off Eddie Willis Drive in Grenada County, MS, and situated just 10 minutes east of Grenada Lake in Gore Springs, MS. The timber make-up is a mixture of hardwoods and pines. The property once had a trailer and features a septic system, and water lines ran from the road. You can create a beautiful gravel drive to your dream home with a little work. There is paved road frontage, and utilities are available from the road. Call Kadero Edley today for your private showing!

**Google Maps Link** 

Call me today!

KADERO EDLEY, REALTOR® Kadero@TomSmithLand.com 601.898.2772 office | 601.488.7000 cell



### TomSmithLandandHomes.com

2011-2022

BES

BROKERAGE



#### TomSmithLandandHomes.com

# Aerial Map



#### <u>Click here for Interactive Map</u>

Call me today!



KADERO EDLEY, REALTOR® Kadero@TomSmithLand.com 601.898.2772 office | 601.488.7000 cell



#### TomSmithLandandHomes.com











KADERO EDLEY, REALTOR® Kadero@TomSmithLand.com 601.898.2772 office | 601.488.7000 cell



#### TomSmithLandandHomes.com

## **Topographic Map**







KADERO EDLEY, REALTOR® Kadero@TomSmithLand.com 601.898.2772 office | 601.488.7000 cell



#### TomSmithLandandHomes.com

### **Directional Map**



**Directions from Sunset Drive in Grenada, MS**: Travel northeast on Sunset Drive for 0.2 miles. Continue onto Hwy 8 E/Lakeview Drive for 15.2 miles. Turn left onto Eddie Willis Drive for 1 mile and the property will be on your left.