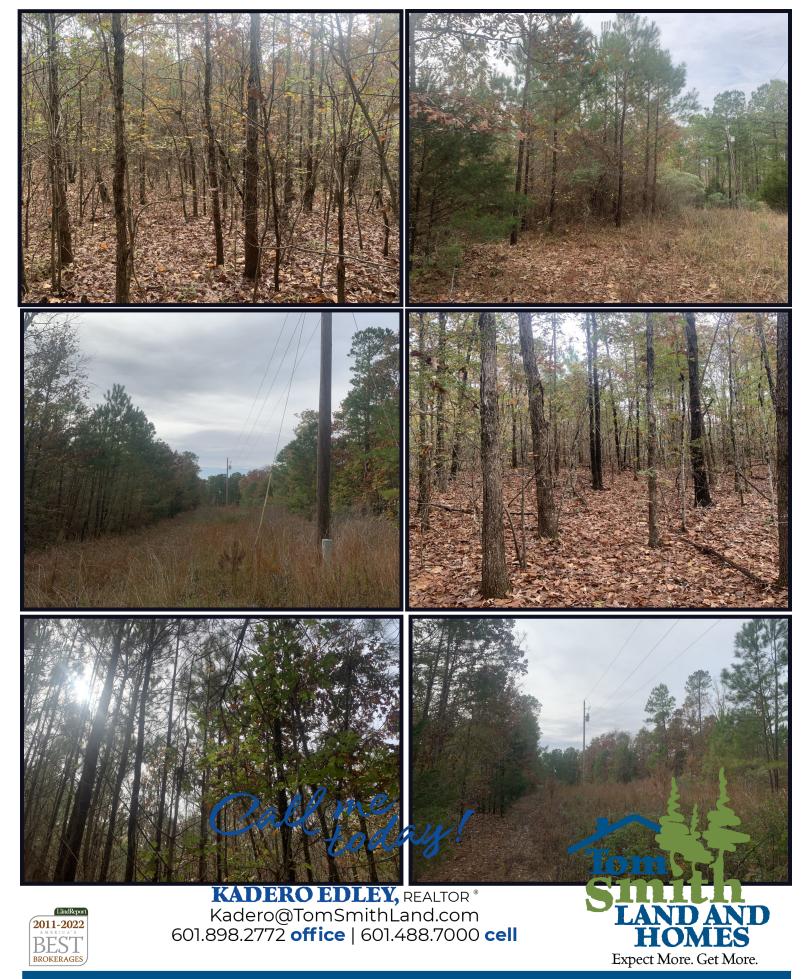

#### 6.9± Acre Homesite in Grenada County, MS

Are you looking for a piece of property to build a home close to a Lake? This 6.9± surveyed acre tract is located off Eddie Willis Drive in Grenada County, MS, and situated just 10 minutes east of Grenada Lake in Gore Springs, MS. The timber make-up is a mixture of hardwoods and pines. The property once had a trailer and features a septic system, and water lines ran from the road. You can create a beautiful gravel drive to your dream home with a little work. There is paved road frontage, and utilities are available from the road. Call Kadero Edley today for your private showing!