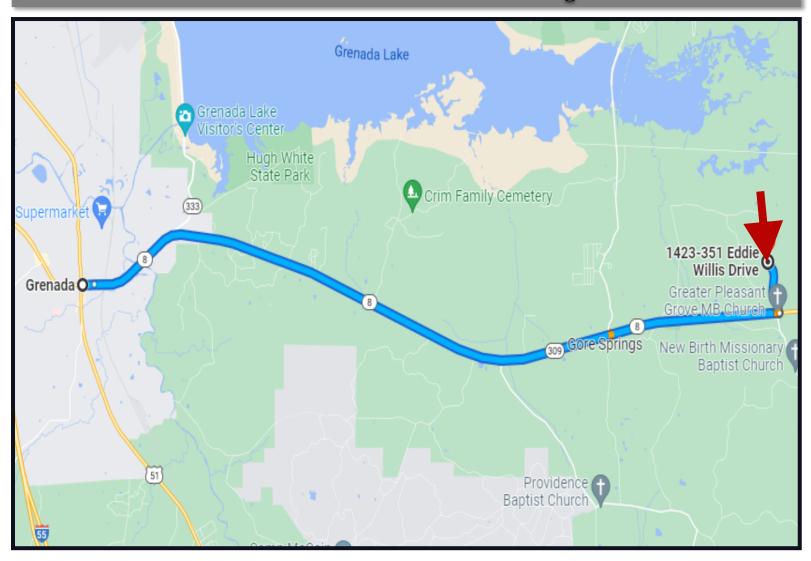

### **Directional Map**

**Directions from Sunset Drive in Grenada, MS**: Travel northeast on Sunset Drive for 0.2 miles. Continue onto Hwy 8 E/Lakeview Drive for 15.2 miles. Turn left onto Eddie Willis Drive for 1 mile and the property will be on your left.