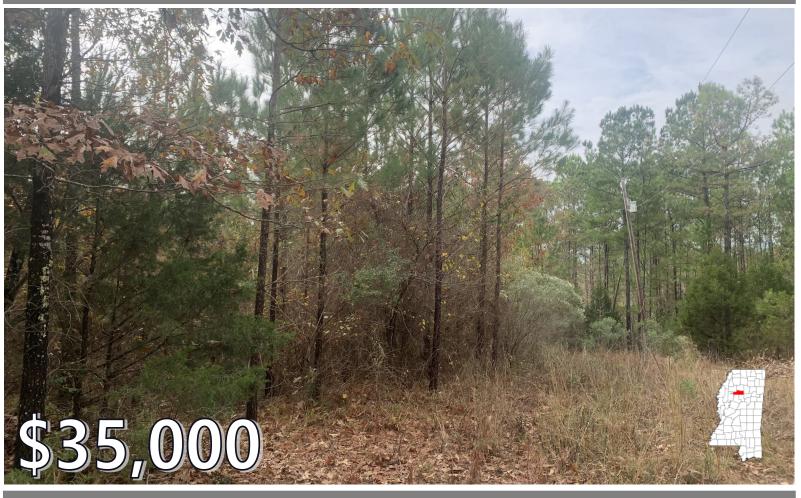

#### 6.9± Acre Homesite in Grenada County, MS

Are you looking for a piece of property to build a home close to a Lake? This 6.9± surveyed acre tract is located off Eddie Willis Drive in Grenada County, MS, and situated just 10 minutes east of Grenada Lake in Gore Springs, MS. The timber make-up is a mixture of hardwoods and pines. The property once had a trailer and features a septic system, and water lines ran from the road. You can create a beautiful gravel drive to your dream home with a little work. There is paved road frontage, and utilities are available from the road. Call Kadero Edley today for your private showing!