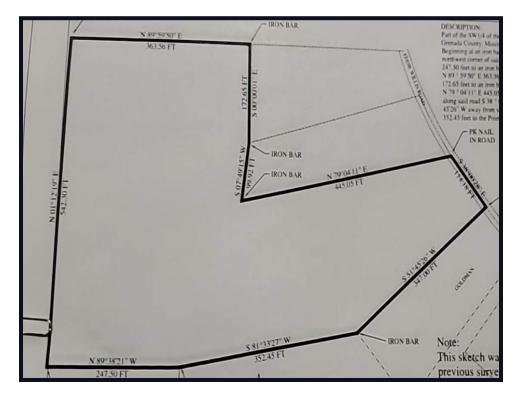

#### 6.9± Acre Homesite in Grenada County, MS

Are you looking for a piece of property to build a home close to a Lake? This 6.9± surveyed acre tract is located off Eddie Willis Drive in Grenada County, MS, and situated just 10 minutes east of Grenada Lake in Gore Springs, MS. The timber make-up is a mixture of hardwoods and pines. The property once had a trailer and features a septic system, and water lines ran from the road. You can create a beautiful gravel drive to your dream home with a little work. There is paved road frontage, and utilities are available from the road. Call Kadero Edley today for your private showing!