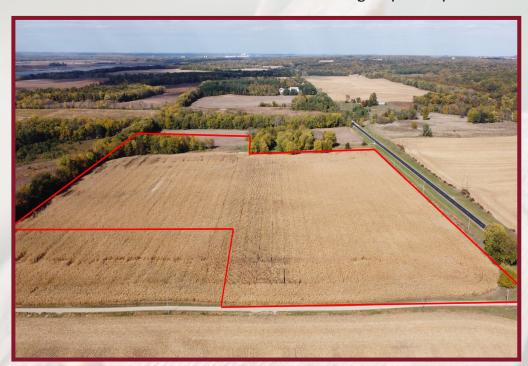

## Proudly Presents: PUTNAM COUNTY FARM

Hennepin, Illinois

Located 4 miles south of Hennepin, Illinois along Highway 26, near the intersection of County Road 550 N sits 38.3 +/acres. This property includes 31.08 +/- tillable acres with a PI score of 106.6. Property can be sold as a whole or seller is willing to split into parcels.

**TOTAL ACRES:** 38.3 +/-**TILLABLE ACRES:** 31.08 +/-

- **LOCATION:** Hennepin, IL Along Highway 26 and CR 600N
- **PRICE: \$459,600** Price per Acre: \$12,000
- **VIEW MAP** http://bit.ly/PutnamCo33