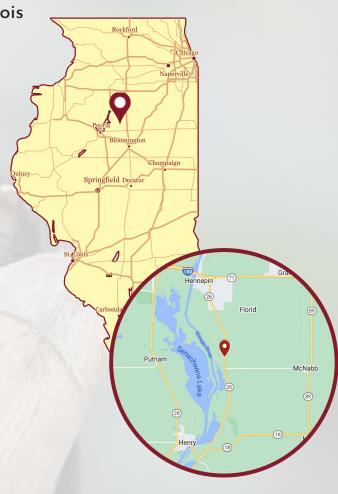

## Proudly Presents: PUTNAM COUNTY FARM

Hennepin, Illinois

Located 4 miles south of Hennepin, Illinois along Highway 26, near the intersection of County Road 550 N sits 38.3 +/acres. This property includes 31.08 +/- tillable acres with a PI score of 106.6. Property can be sold as a whole or seller is willing to split into parcels.