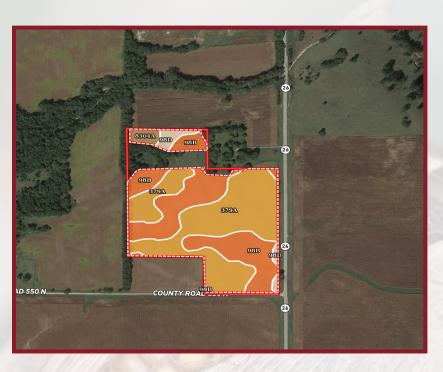

## PUTNAM COUNTY FARM

Hennepin, Illinois

| SOIL CODE | SOIL DESCRIPTION                                                    | ACRES  | %     | PI         | NCCPI | CAP  |
|-----------|---------------------------------------------------------------------|--------|-------|------------|-------|------|
| 379A      | Dakota loam, 0 to 2 percent slopes                                  | 16.26  | 53.09 | 112        | 80    | 2s   |
| 98B       | Ade loamy fine sand, 1 to 6 percent slopes                          | 12.49  | 40.78 | 101        | 61    | 3s   |
| 98D       | Ade loamy fine sand, 6 to 15 percent slopes                         | 1.12   | 3.66  | 98         | 57    | 3e   |
| 8304A     | Landes fine sandy loam, 0 to 2 percent slopes, occasionally flooded | 0.78   | 2.55  | 100        | 57    | 2w   |
| TOTALS    |                                                                     | 30.63( | 100%  | 106.7<br>7 | 70.88 | 2.44 |