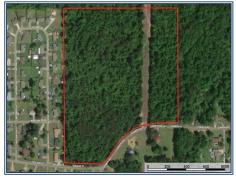

## Southern States Realty

Land for sale in the evergrowing Petal, MS. With a quarter mile of road frontage and neighboring existing subdivisions, this 35 acre +/residential development tract has the potential to be what developers are looking in developing multiple homesites in Petal School district. Or, if you're a single family looking for enough space to fill separated but with all the amenities that go along with the benefits of the city then look no further.

Corinth Road, Petal, MS

31.336324, -89.244046 GPS

\$197,500

35 Acres MLS #131530 UC #23042-31530

Cole Pierce
pierceforestry@gmail.com
Office: (601) 250-0017
Cell: (601) 270-5262
SouthernStatesRealty.com