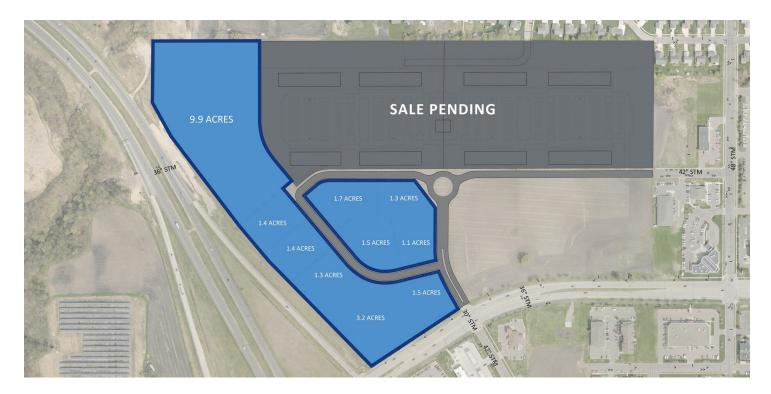

#### PROPERTY DESCRIPTION

This site is located in a rapidly growing commercial development area on Mankato's hilltop and surrounded by many national and local retailers. With excellent visibility from all directions and high regional traffic from Hwy 14 and North Victory Drive, this land is a prime location for a wide variety of development ventures. Option to purchase smaller parcels is available.

#### PROPERTY HIGHLIGHTS

- · Direct Access to US Highway 14
- High Traffic Counts
- Growing Commercial Area in Hilltop Mankato

#### **OFFERING SUMMARY**

Sala Prica

| Sale Frice.       |          | Frice Opon nequest |            |  |
|-------------------|----------|--------------------|------------|--|
| Lot Size:         |          |                    | 24.3 Acres |  |
| Zoning:           |          |                    | Commercial |  |
| DEMOGRAPHICS      | 1 MILE   | 3 MILES            | 5 MILES    |  |
| Total Households  | 973      | 15,607             | 25,471     |  |
| Total Population  | 2,107    | 34,971             | 59,458     |  |
| Average HH Income | \$68,302 | \$61,599           | \$71,485   |  |
|                   |          |                    |            |  |