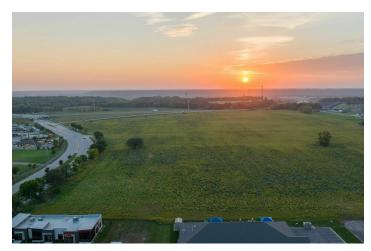

#### PROPERTY DESCRIPTION

This site is located in a rapidly growing commercial development area on Mankato's hilltop and surrounded by many national and local retailers. With excellent visibility from all directions and high regional traffic from Hwy 14 and North Victory Drive, this land is a prime location for a wide variety of development ventures. Option to purchase smaller parcels is available.

#### LOCATION DESCRIPTION

Situated right off Highway 14 and major thoroughfare, Victory Drive, this property has excellent visibility and access near major multi-family, retail and commercial developments.

#### PROPERTY HIGHLIGHTS

- · Direct Access to US Highway 14
- High Traffic Counts
- Growing Commercial Area in Hilltop Mankato