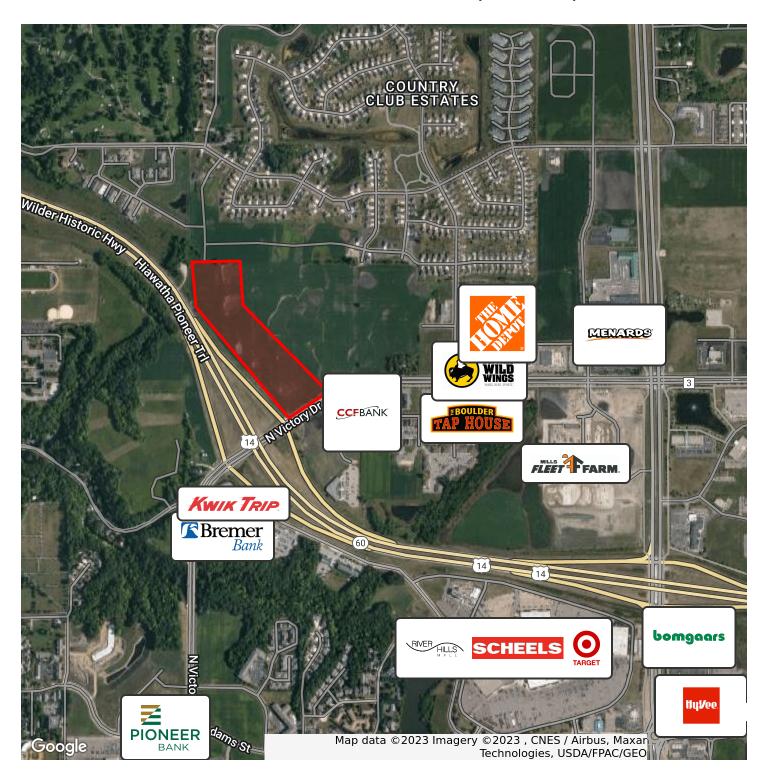

#### PROPERTY DESCRIPTION

This site is located in a rapidly growing commercial development area on Mankato's hilltop and surrounded by many national and local retailers. With excellent visibility from all directions and high regional traffic from Hwy 14 and North Victory Drive, this land is a prime location for a wide variety of development ventures. Option to purchase smaller parcels is available.

#### LOCATION DESCRIPTION

Situated right off Highway 14 and major thoroughfare, Victory Drive, this property has excellent visibility and access near major multi-family, retail and commercial developments.

#### PROPERTY HIGHLIGHTS

- · Direct Access to US Highway 14
- High Traffic Counts
- Growing Commercial Area in Hilltop Mankato