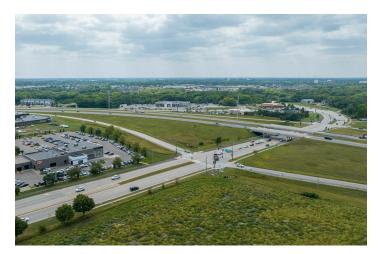

#### PROPERTY DESCRIPTION

This site is located in a rapidly growing commercial development area on Mankato's hilltop and surrounded by many national and local retailers. With excellent visibility from all directions and high regional traffic from Hwy 14 and North Victory Drive, this land is a prime location for a wide variety of development ventures. Option to purchase smaller parcels is available.

#### LOCATION DESCRIPTION

Situated right off Highway 14 and major thoroughfare, Victory Drive, this property has excellent visibility and access near major multi-family, retail and commercial developments.

#### PROPERTY HIGHLIGHTS

- · Direct Access to US Highway 14
- High Traffic Counts
- Growing Commercial Area in Hilltop Mankato