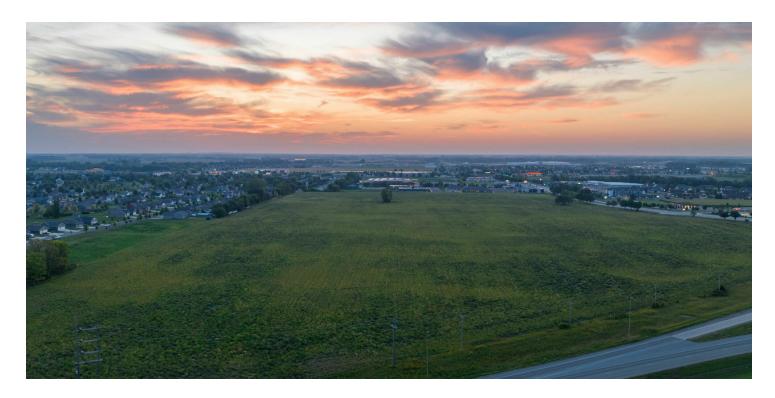

#### PROPERTY DESCRIPTION

This site is located in a rapidly growing commercial development area on Mankato's hilltop and surrounded by many national and local retailers. With excellent visibility from all directions and high regional traffic from Hwy 14 and North Victory Drive, this land is a prime location for a wide variety of development ventures. Option to purchase smaller parcels is available.

#### LOCATION DESCRIPTION

Situated right off Highway 14 and major thoroughfare, Victory Drive, this property has excellent visibility and access near major multi-family, retail and commercial developments.

#### PROPERTY HIGHLIGHTS

- · Direct Access to US Highway 14
- High Traffic Counts
- Growing Commercial Area in Hilltop Mankato