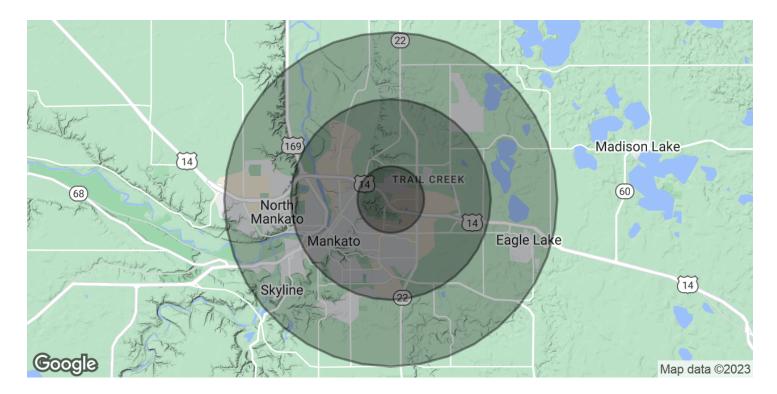

#### **OFFERING SUMMARY**

Sala Prica

| Sale Frice.       |          | Frice Opon nequest |            |  |
|-------------------|----------|--------------------|------------|--|
| Lot Size:         |          |                    | 24.3 Acres |  |
| Zoning:           |          |                    | Commercial |  |
| DEMOGRAPHICS      | 1 MILE   | 3 MILES            | 5 MILES    |  |
| Total Households  | 973      | 15,607             | 25,471     |  |
| Total Population  | 2,107    | 34,971             | 59,458     |  |
| Average HH Income | \$68,302 | \$61,599           | \$71,485   |  |
|                   |          |                    |            |  |

### **VICTORY PROPERTIES**

Hwy 14 and Victory Drive Mankato, MN 56001

| POPULATION           | 1 MILE    | 3 MILES   | 5 MILES   |
|----------------------|-----------|-----------|-----------|
| Total Population     | 2,107     | 34,971    | 59,458    |
| Average Age          | 46        | 30.6      | 32        |
| Average Age (Male)   | 35.3      | 29.5      | 31.4      |
| Average Age (Female) | 50.6      | 32.9      | 33.7      |
|                      |           |           |           |
| HOUSEHOLDS & INCOME  | 1 MILE    | 3 MILES   | 5 MILES   |
| Total Households     | 973       | 15,607    | 25,471    |
| # of Persons per HH  | 2.2       | 2.2       | 2.3       |
| Average HH Income    | \$68,302  | \$61,599  | \$71,485  |
| Average House Value  | \$204,402 | \$165,687 | \$193,310 |