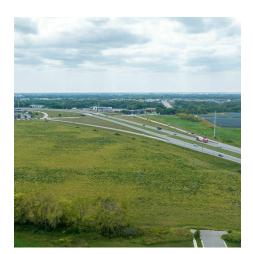

|            |  |
|-------------------|----------|--------------------|------------|--|
| Lot Size:         |          |                    | 24.3 Acres |  |
| Zoning:           |          |                    | Commercial |  |
| DEMOGRAPHICS      | 1 MILE   | 3 MILES            | 5 MILES    |  |
| Total Households  | 973      | 15,607             | 25,471     |  |
| Total Population  | 2,107    | 34,971             | 59,458     |  |
| Average HH Income | \$68,302 | \$61,599           | \$71,485   |  |
|                   |          |                    |            |  |

**Dain Fisher** 507 625 4715 dain.fisher@cbcfishergroup.com



Price I Inon Poquest

## **VICTORY PROPERTIES**

**ADDITIONAL PHOTO** 







## **VICTORY PROPERTIES**

Hwy 14 and Victory Drive Mankato, MN 56001

















### **VICTORY PROPERTIES**

Hwy 14 and Victory Drive Mankato, MN 56001





### **VICTORY PROPERTIES**

Hwy 14 and Victory Drive Mankato, MN 56001



| POPULATION           | 1 MILE    | 3 MILES   | 5 MILES   |
|----------------------|-----------|-----------|-----------|
| Total Population     | 2,107     | 34,971    | 59,458    |
| Average Age          | 46        | 30.6      | 32        |
| Average Age (Male)   | 35.3      | 29.5      | 31.4      |
| Average Age (Female) | 50.6      | 32.9      | 33.7      |
|                      |           |           |           |
| HOUSEHOLDS & INCOME  | 1 MILE    | 3 MILES   | 5 MILES   |
| Total Households     | 973       | 15,607    | 25,471    |
| # of Persons per HH  | 2.2       | 2.2       | 2.3       |
| Average HH Income    | \$68,30