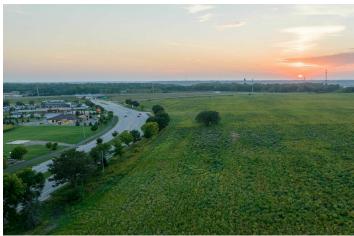

#### PROPERTY DESCRIPTION

This site is located in a rapidly growing commercial development area on Mankato's hilltop and surrounded by many national and local retailers. With excellent visibility from all directions and high regional traffic from Hwy 14 and North Victory Drive, this land is a prime location for a wide variety of development ventures. Option to purchase smaller parcels is available.

#### LOCATION DESCRIPTION

Situated right off Highway 14 and major thoroughfare, Victory Drive, this property has excellent visibility and access near major multi-family, retail and commercial developments.

#### PROPERTY HIGHLIGHTS

- · Direct Access to US Highway 14
- High Traffic Counts
- Growing Commercial Area in Hilltop Mankato