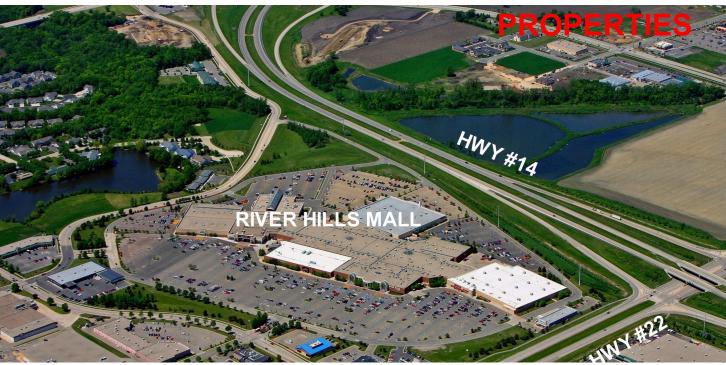

#### PROPERTY DESCRIPTION

This site is located in a rapidly growing commercial development area on Mankato's hilltop and surrounded by many national and local retailers. With excellent visibility from all directions and high regional traffic from Hwy 14 and North Victory Drive, this land is a prime location for a wide variety of development ventures. Option to purchase smaller parcels is available.

#### LOCATION DESCRIPTION

Situated right off Highway 14 and major thoroughfare, Victory Drive, this property has excellent visibility and access near major multi-family, retail and commercial developments.