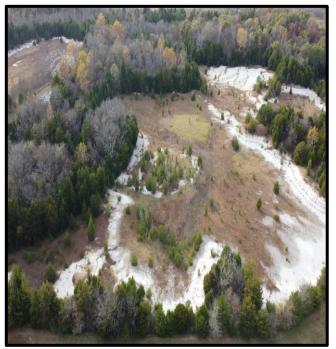

# \$260,000

This 75.7+/- acre tract in Noxubee County, MS, has a lot to offer. The front 9.2+/- acres are in the city limits of Macon, MS, which gives the property access to city water and sewer. The property consists of approximately 32+/- acres of pastureland that has been crossed-fenced. The rest of the property comprises tree lines, timber pockets, and lime-stone quarries. There is also a quarter-acre pond in the pasture. The limestone quarries could be turned into beautiful lakes for fishing or recreational purposes. Plenty of deer and other game sign was present while walking the property. Many home sites are available throughout, and it is only minutes from Macon, MS, and Highway 45. To schedule, a private showing, call or text Walker!