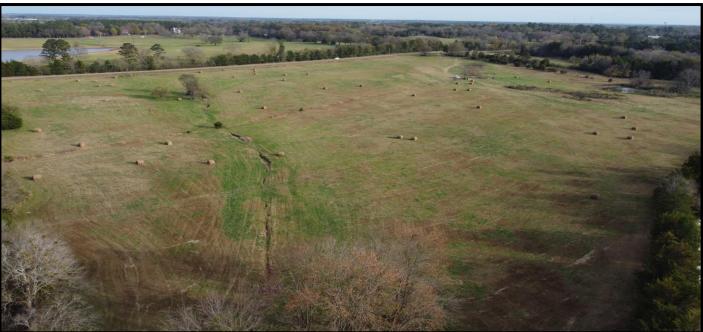

# \$260,000

This 75.7+/- acre tract in Noxubee County, MS, has a lot to offer. The front 9.2+/- acres are in the city limits of Macon, MS, which gives the property access to city water and sewer. The property consists of approximately 32+/- acres of pastureland that has been crossed-fenced. The rest of the property comprises tree lines, timber pockets, and lime-stone quarries. There is also a quarter-acre pond in the pasture. The limestone quarries could be turned into beautiful lakes for fishing or recreational purposes. Plenty of deer and other game sign was present while walking the property. Many home sites are available throughout, and it is only minutes from Macon, MS, and Highway 45. To schedule, a private showing, call or text Walker!