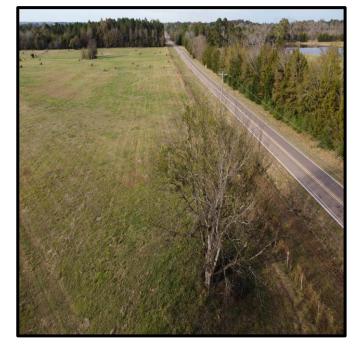

# \$260,000

This 75.7+/- acre tract in Noxubee County, MS, has a lot to offer. The front 9.2+/- acres are in the city limits of Macon, MS, which gives the property access to city water and sewer. The property consists of approximately 32+/- acres of pastureland that has been crossed-fenced. The rest of the property comprises tree lines, timber pockets, and lime-stone quarries. There is also a quarter-acre pond in the pasture. The limestone quarries could be turned into beautiful lakes for fishing or recreational purposes. Plenty of deer and other game sign was present while walking the property. Many home sites are available throughout, and it is only minutes from Macon, MS, and Highway 45. To schedule, a private showing, call or text Walker!