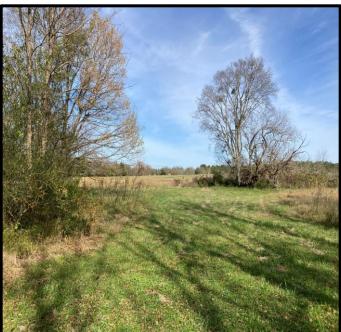

# \$260,000

This 75.7+/- acre tract in Noxubee County, MS, has a lot to offer. The front 9.2+/- acres are in the city limits of Macon, MS, which gives the property access to city water and sewer. The property consists of approximately 32+/- acres of pastureland that has been crossed-fenced. The rest of the property comprises tree lines, timber pockets, and lime-stone quarries. There is also a quarter-acre pond in the pasture. The limestone quarries could be turned into beautiful lakes for fishing or recreational purposes. Plenty of deer and other game sign was present while walking the property. Many home sites are available throughout, and it is only minutes from Macon, MS, and Highway 45. To schedule, a private showing, call or text Walker!