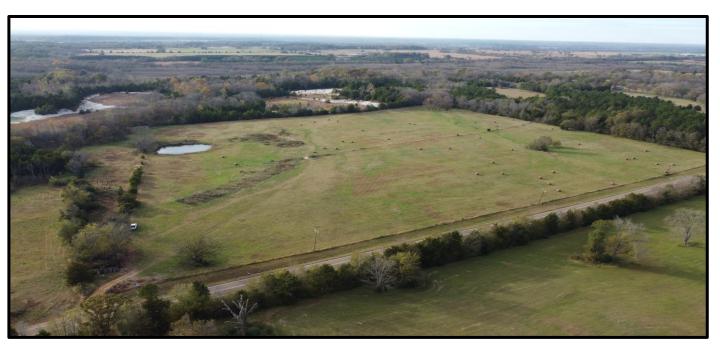

# \$260,000

This 75.7+/- acre tract in Noxubee County, MS, has a lot to offer. The front 9.2+/- acres are in the city limits of Macon, MS, which gives the property access to city water and sewer. The property consists of approximately 32+/- acres of pastureland that has been crossed-fenced. The rest of the property comprises tree lines, timber pockets, and lime-stone quarries. There is also a quarter-acre pond in the pasture. The limestone quarries could be turned into beautiful lakes for fishing or recreational purposes. Plenty of deer and other game sign was present while walking the property. Many home sites are available throughout, and it is only minutes from Macon, MS, and Highway 45. To schedule, a private showing, call or text Walker!