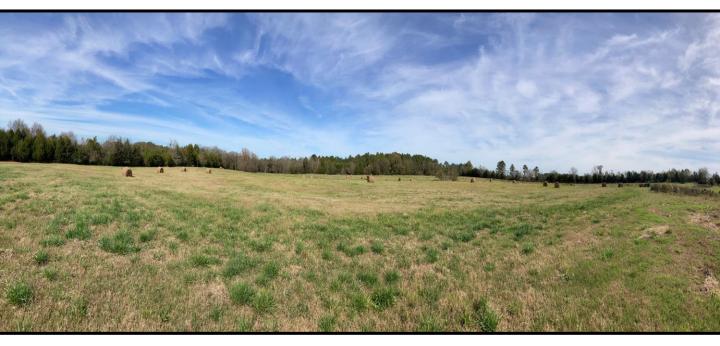

# \$260,000

This 75.7+/- acre tract in Noxubee County, MS, has a lot to offer. The front 9.2+/- acres are in the city limits of Macon, MS, which gives the property access to city water and sewer. The property consists of approximately 32+/- acres of pastureland that has been crossed-fenced. The rest of the property comprises tree lines, timber pockets, and lime-stone quarries. There is also a quarter-acre pond in the pasture. The limestone quarries could be turned into beautiful lakes for fishing or recreational purposes. Plenty of deer and other game sign was present while walking the property. Many home sites are available throughout, and it is only minutes from Macon, MS, and Highway 45. To schedule, a private showing, call or text Walker!