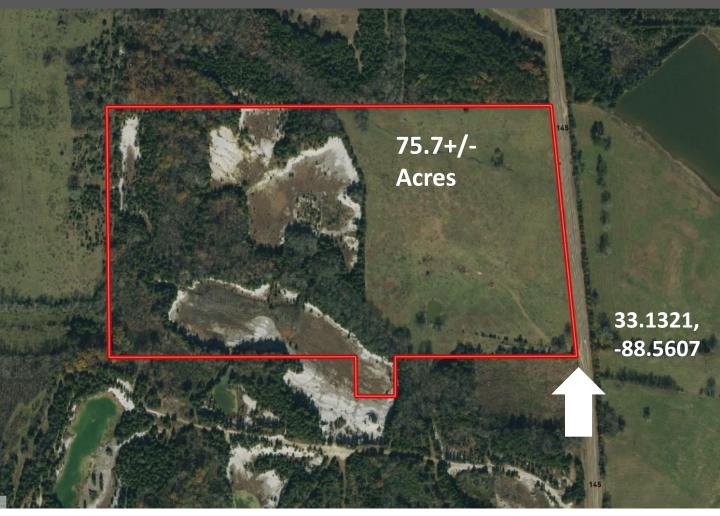

# **Aerial Map**

# \$260,000

This 75.7+/- acre tract in Noxubee County, MS, has a lot to offer. The front 9.2+/- acres are in the city limits of Macon, MS, which gives the property access to city water and sewer. The property consists of approximately 32+/- acres of pastureland that has been crossed-fenced. The rest of the property comprises tree lines, timber pockets, and lime-stone quarries. There is also a quarter-acre pond in the pasture. The limestone quarries could be turned into beautiful lakes for fishing or recreational purposes. Plenty of deer and other game sign was present while walking the property. Many home sites are available throughout, and it is only minutes from Macon, MS, and Highway 45. To schedule, a private showing, call or text Walker!