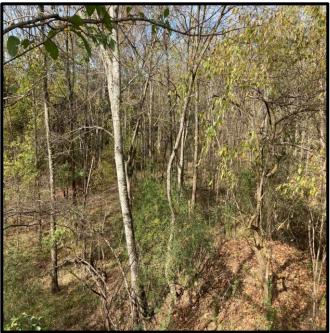

# \$260,000

This 75.7+/- acre tract in Noxubee County, MS, has a lot to offer. The front 9.2+/- acres are in the city limits of Macon, MS, which gives the property access to city water and sewer. The property consists of approximately 32+/- acres of pastureland that has been crossed-fenced. The rest of the property comprises tree lines, timber pockets, and lime-stone quarries. There is also a quarter-acre pond in the pasture. The limestone quarries could be turned into beautiful lakes for fishing or recreational purposes. Plenty of deer and other game sign was present while walking the property. Many home sites are available throughout, and it is only minutes from Macon, MS, and Highway 45. To schedule, a private showing, call or text Walker!