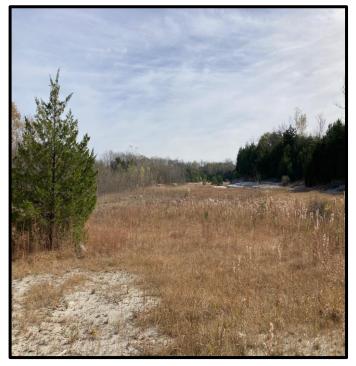

# \$260,000

This 75.7+/- acre tract in Noxubee County, MS, has a lot to offer. The front 9.2+/- acres are in the city limits of Macon, MS, which gives the property access to city water and sewer. The property consists of approximately 32+/- acres of pastureland that has been crossed-fenced. The rest of the property comprises tree lines, timber pockets, and lime-stone quarries. There is also a quarter-acre pond in the pasture. The limestone quarries could be turned into beautiful lakes for fishing or recreational purposes. Plenty of deer and other game sign was present while walking the property. Many home sites are available throughout, and it is only minutes from Macon, MS, and Highway 45. To schedule, a private showing, call or text Walker!