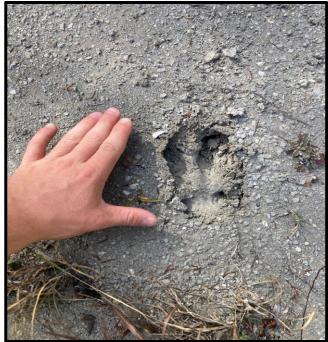

# \$260,000

This 75.7+/- acre tract in Noxubee County, MS, has a lot to offer. The front 9.2+/- acres are in the city limits of Macon, MS, which gives the property access to city water and sewer. The property consists of approximately 32+/- acres of pastureland that has been crossed-fenced. The rest of the property comprises tree lines, timber pockets, and lime-stone quarries. There is also a quarter-acre pond in the pasture. The limestone quarries could be turned into beautiful lakes for fishing or recreational purposes. Plenty of deer and other game sign was present while walking the property. Many home sites are available throughout, and it is only minutes from Macon, MS, and Highway 45. To schedule, a private showing, call or text Walker!