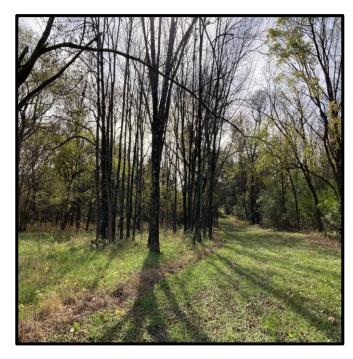

# \$260,000

This 75.7+/- acre tract in Noxubee County, MS, has a lot to offer. The front 9.2+/- acres are in the city limits of Macon, MS, which gives the property access to city water and sewer. The property consists of approximately 32+/- acres of pastureland that has been crossed-fenced. The rest of the property comprises tree lines, timber pockets, and lime-stone quarries. There is also a quarter-acre pond in the pasture. The limestone quarries could be turned into beautiful lakes for fishing or recreational purposes. Plenty of deer and other game sign was present while walking the property. Many home sites are available throughout, and it is only minutes from Macon, MS, and Highway 45. To schedule, a private showing, call or text Walker!