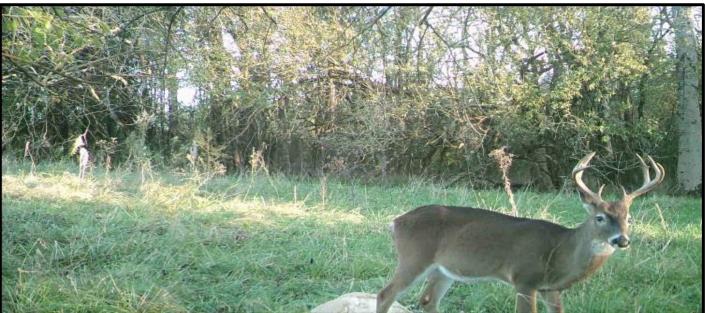

# \$260,000

This 75.7+/- acre tract in Noxubee County, MS, has a lot to offer. The front 9.2+/- acres are in the city limits of Macon, MS, which gives the property access to city water and sewer. The property consists of approximately 32+/- acres of pastureland that has been crossed-fenced. The rest of the property comprises tree lines, timber pockets, and lime-stone quarries. There is also a quarter-acre pond in the pasture. The limestone quarries could be turned into beautiful lakes for fishing or recreational purposes. Plenty of deer and other game sign was present while walking the property. Many home sites are available throughout, and it is only minutes from Macon, MS, and Highway 45. To schedule, a private showing, call or text Walker!