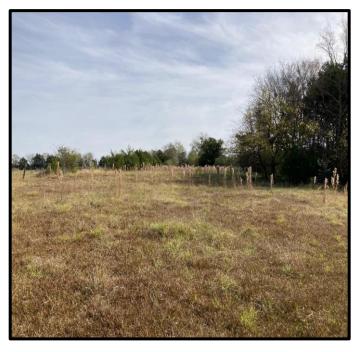

# \$260,000

This 75.7+/- acre tract in Noxubee County, MS, has a lot to offer. The front 9.2+/- acres are in the city limits of Macon, MS, which gives the property access to city water and sewer. The property consists of approximately 32+/- acres of pastureland that has been crossed-fenced. The rest of the property comprises tree lines, timber pockets, and lime-stone quarries. There is also a quarter-acre pond in the pasture. The limestone quarries could be turned into beautiful lakes for fishing or recreational purposes. Plenty of deer and other game sign was present while walking the property. Many home sites are available throughout, and it is only minutes from Macon, MS, and Highway 45. To schedule, a private showing, call or text Walker!