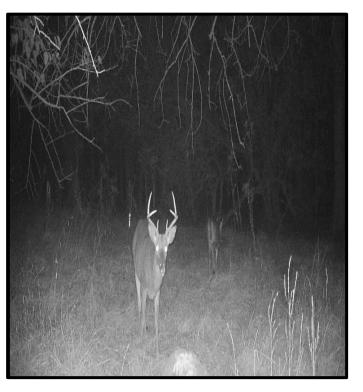

# \$260,000

This 75.7+/- acre tract in Noxubee County, MS, has a lot to offer. The front 9.2+/- acres are in the city limits of Macon, MS, which gives the property access to city water and sewer. The property consists of approximately 32+/- acres of pastureland that has been crossed-fenced. The rest of the property comprises tree lines, timber pockets, and lime-stone quarries. There is also a quarter-acre pond in the pasture. The limestone quarries could be turned into beautiful lakes for fishing or recreational purposes. Plenty of deer and other game sign was present while walking the property. Many home sites are available throughout, and it is only minutes from Macon, MS, and Highway 45. To schedule, a private showing, call or text Walker!