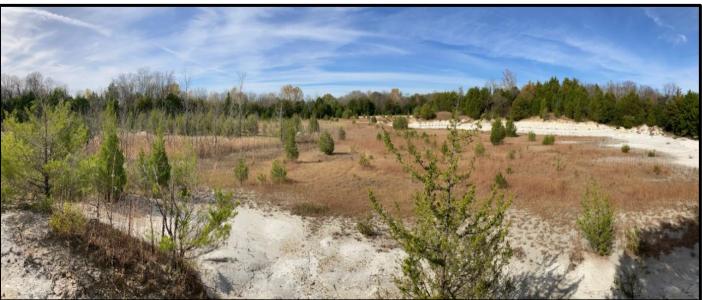

# \$260,000

This 75.7+/- acre tract in Noxubee County, MS, has a lot to offer. The front 9.2+/- acres are in the city limits of Macon, MS, which gives the property access to city water and sewer. The property consists of approximately 32+/- acres of pastureland that has been crossed-fenced. The rest of the property comprises tree lines, timber pockets, and lime-stone quarries. There is also a quarter-acre pond in the pasture. The limestone quarries could be turned into beautiful lakes for fishing or recreational purposes. Plenty of deer and other game sign was present while walking the property. Many home sites are available throughout, and it is only minutes from Macon, MS, and Highway 45. To schedule, a private showing, call or text Walker!