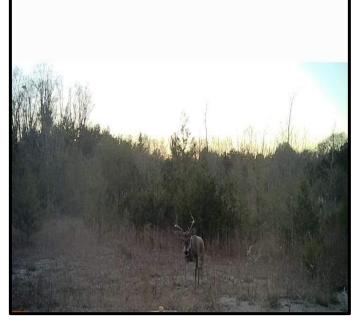

# \$260,000

This 75.7+/- acre tract in Noxubee County, MS, has a lot to offer. The front 9.2+/- acres are in the city limits of Macon, MS, which gives the property access to city water and sewer. The property consists of approximately 32+/- acres of pastureland that has been crossed-fenced. The rest of the property comprises tree lines, timber pockets, and lime-stone quarries. There is also a quarter-acre pond in the pasture. The limestone quarries could be turned into beautiful lakes for fishing or recreational purposes. Plenty of deer and other game sign was present while walking the property. Many home sites are available throughout, and it is only minutes from Macon, MS, and Highway 45. To schedule, a private showing, call or text Walker!