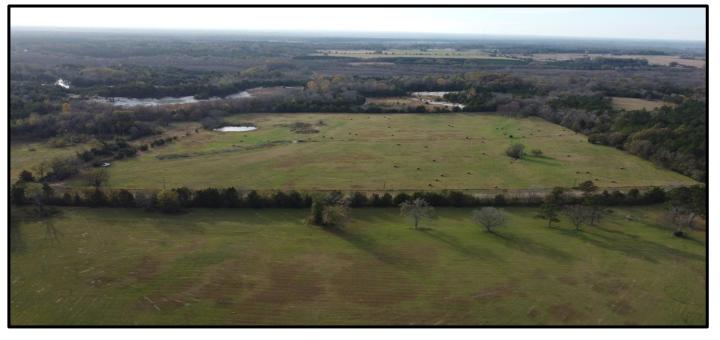

# \$260,000

This 75.7+/- acre tract in Noxubee County, MS, has a lot to offer. The front 9.2+/- acres are in the city limits of Macon, MS, which gives the property access to city water and sewer. The property consists of approximately 32+/- acres of pastureland that has been crossed-fenced. The rest of the property comprises tree lines, timber pockets, and lime-stone quarries. There is also a quarter-acre pond in the pasture. The limestone quarries could be turned into beautiful lakes for fishing or recreational purposes. Plenty of deer and other game sign was present while walking the property. Many home sites are available throughout, and it is only minutes from Macon, MS, and Highway 45. To schedule, a private showing, call or text Walker!