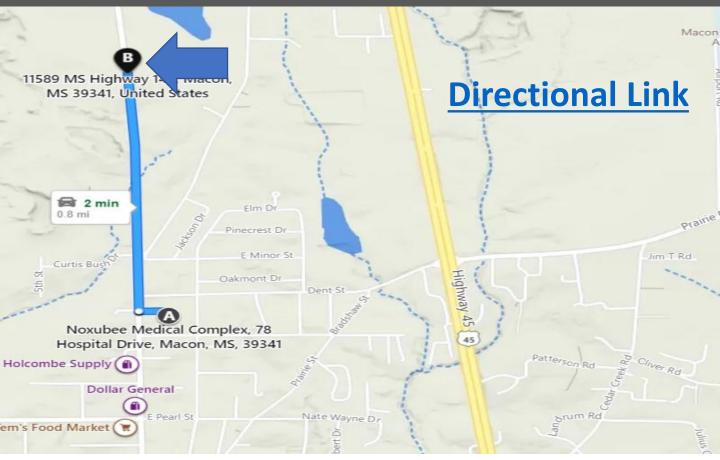

# **Directional Map**

**Directions from Noxubee Medical Complex:** Head north on Hospital Drive towards US-45 South Bus / North Jefferson Street and then in 400 feet turn right onto US-45 North Bus / North Jefferson Street. Then in 1 mile the property will be on your left.

**Directions from Noxubee Medical Complex:** Travel north on Hospital Drive towards US-45 South Bus / North Jefferson Street, then in 400 feet, turn right onto US-45 North Bus / North Jefferson Street. Then in 1 mile, the property will be on your left.