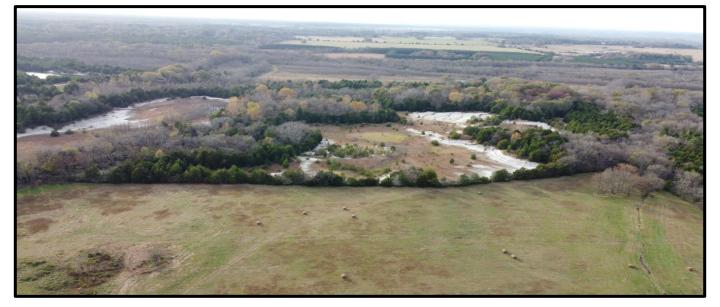

# \$260,000

This 75.7+/- acre tract in Noxubee County, MS, has a lot to offer. The front 9.2+/- acres are in the city limits of Macon, MS, which gives the property access to city water and sewer. The property consists of approximately 32+/- acres of pastureland that has been crossed-fenced. The rest of the property comprises tree lines, timber pockets, and lime-stone quarries. There is also a quarter-acre pond in the pasture. The limestone quarries could be turned into beautiful lakes for fishing or recreational purposes. Plenty of deer and other game sign was present while walking the property. Many home sites are available throughout, and it is only minutes from Macon, MS, and Highway 45. To schedule, a private showing, call or text Walker!