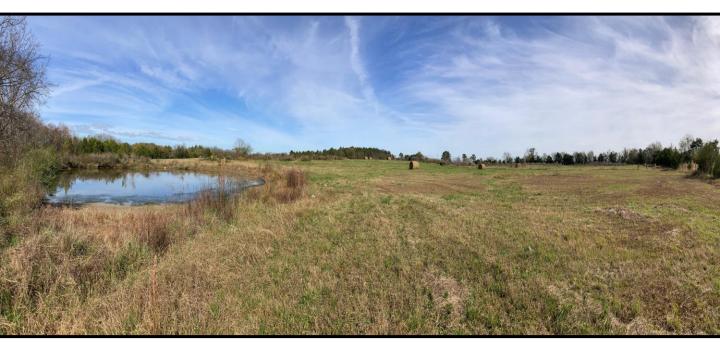

# \$260,000

This 75.7+/- acre tract in Noxubee County, MS, has a lot to offer. The front 9.2+/- acres are in the city limits of Macon, MS, which gives the property access to city water and sewer. The property consists of approximately 32+/- acres of pastureland that has been crossed-fenced. The rest of the property comprises tree lines, timber pockets, and lime-stone quarries. There is also a quarter-acre pond in the pasture. The limestone quarries could be turned into beautiful lakes for fishing or recreational purposes. Plenty of deer and other game sign was present while walking the property. Many home sites are available throughout, and it is only minutes from Macon, MS, and Highway 45. To schedule, a private showing, call or text Walker!