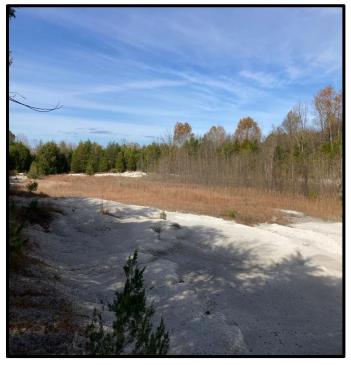

# \$260,000

This 75.7+/- acre tract in Noxubee County, MS, has a lot to offer. The front 9.2+/- acres are in the city limits of Macon, MS, which gives the property access to city water and sewer. The property consists of approximately 32+/- acres of pastureland that has been crossed-fenced. The rest of the property comprises tree lines, timber pockets, and lime-stone quarries. There is also a quarter-acre pond in the pasture. The limestone quarries could be turned into beautiful lakes for fishing or recreational purposes. Plenty of deer and other game sign was present while walking the property. Many home sites are available throughout, and it is only minutes from Macon, MS, and Highway 45. To schedule, a private showing, call or text Walker!