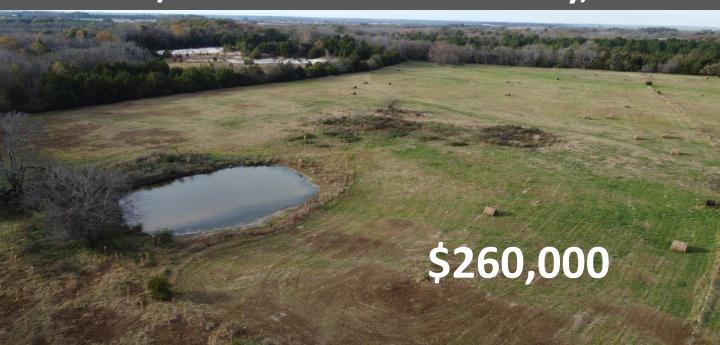

# Recreational/ Hunting Tract 75.7+/- Acres in Noxubee County, MS

This 75.7+/- acre tract in Noxubee County, MS has a lot to offer. The front 9.2+/- acres are in the city limits of Macon, MS which gives the property access to city water and sewer. The property consist of approximately 32+/- acres of pasture-land that has been crossed fenced. The rest of the property is made up of trees lines, timber pockets, and lime-stone quarries. There is also a quarter acre pond in the pasture. The lime-stone quarries could be turned into a beautiful lakes for fishing or recreational purposes. Plenty of deer and other game sign was present while walking the property. There are many home sites available through out, and it is only minutes from Macon ,MS and Highway 45. To schedule a private showing, call or text Walker!