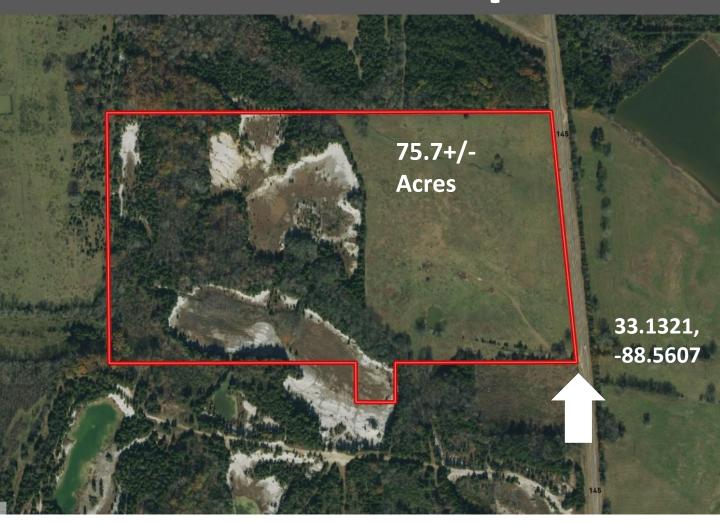

# Aerial Map

# Recreational/ Hunting Tract 75.7+/- Acres in Noxubee County, MS

This 75.7+/- acre tract in Noxubee County, MS has a lot to offer. The front 9.2+/- acres are in the city limits of Macon, MS which gives the property access to city water and sewer. The property consist of approximately 32+/- acres of pasture-land that has been crossed fenced. The rest of the property is made up of trees lines, timber pockets, and lime-stone quarries. There is also a quarter acre pond in the pasture. The lime-stone quarries could be turned into a beautiful lakes for fishing or recreational purposes. Plenty of deer and other game sign was present while walking the property. There are many home sites available through out, and it is only minutes from Macon ,MS and Highway 45. To schedule a private showing, call or text Walker!