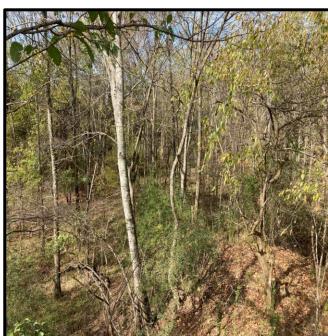

# Recreational/ Hunting Tract 75.7+/- Acres in Noxubee County, MS

This 75.7+/- acre tract in Noxubee County, MS has a lot to offer. The front 9.2+/- acres are in the city limits of Macon, MS which gives the property access to city water and sewer. The property consist of approximately 32+/- acres of pasture-land that has been crossed fenced. The rest of the property is made up of trees lines, timber pockets, and lime-stone quarries. There is also a quarter acre pond in the pasture. The lime-stone quarries could be turned into a beautiful lakes for fishing or recreational purposes. Plenty of deer and other game sign was present while walking the property. There are many home sites available through out, and it is only minutes from Macon ,MS and Highway 45. To schedule a private showing, call or text Walker!