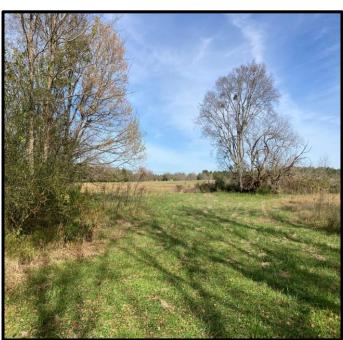

# Recreational/ Hunting Tract 75.7+/- Acres in Noxubee County, MS

This 75.7+/- acre tract in Noxubee County, MS has a lot to offer. The front 9.2+/- acres are in the city limits of Macon, MS which gives the property access to city water and sewer. The property consist of approximately 32+/- acres of pasture-land that has been crossed fenced. The rest of the property is made up of trees lines, timber pockets, and lime-stone quarries. There is also a quarter acre pond in the pasture. The lime-stone quarries could be turned into a beautiful lakes for fishing or recreational purposes. Plenty of deer and other game sign was present while walking the property. There are many home sites available through out, and it is only minutes from Macon ,MS and Highway 45. To schedule a private showing, call or text Walker!