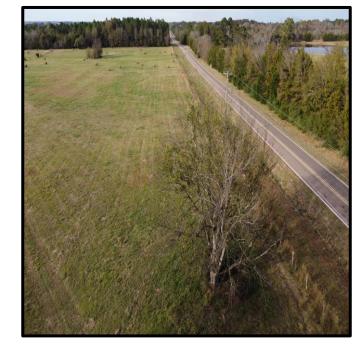

<u>Directions from Noxubee Medical Complex:</u> Head north on Hospital Drive towards US-45 South Bus / North Jefferson Street and then in 400 feet turn right onto US-45 North Bus / North Jefferson Street. Then in 1 mile the property will be on your left.

## Directional Map

<u>Directions from Noxubee Medical Complex:</u> Head north on Hospital Drive towards US-45 South Bus / North Jefferson Street and then in 400 feet turn right onto US-45 North Bus / North Jefferson Street. Then in 1 mile the property will be on your left.