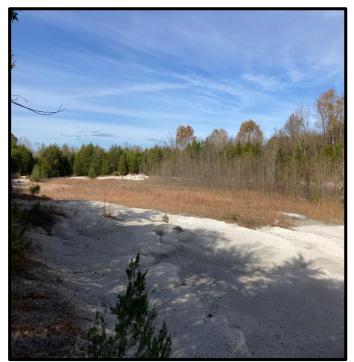

# Recreational/ Hunting Tract 75.7+/- Acres in Noxubee County, MS

This 75.7+/- acre tract in Noxubee County, MS has a lot to offer. The front 9.2+/- acres are in the city limits of Macon, MS which gives the property access to city water and sewer. The property consist of approximately 32+/- acres of pasture-land that has been crossed fenced. The rest of the property is made up of trees lines, timber pockets, and lime-stone quarries. There is also a quarter acre pond in the pasture. The lime-stone quarries could be turned into a beautiful lakes for fishing or recreational purposes. Plenty of deer and other game sign was present while walking the property. There are many home sites available through out, and it is only minutes from Macon ,MS and Highway 45. To schedule a private showing, call or text Walker!