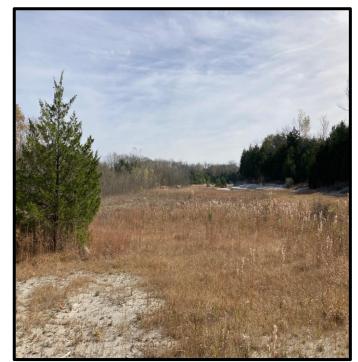

# Recreational/ Hunting Tract 75.7+/- Acres in Noxubee County, MS

This 75.7+/- acre tract in Noxubee County, MS has a lot to offer. The front 9.2+/- acres are in the city limits of Macon, MS which gives the property access to city water and sewer. The property consist of approximately 32+/- acres of pasture-land that has been crossed fenced. The rest of the property is made up of trees lines, timber pockets, and lime-stone quarries. There is also a quarter acre pond in the pasture. The lime-stone quarries could be turned into a beautiful lakes for fishing or recreational purposes. Plenty of deer and other game sign was present while walking the property. There are many home sites available through out, and it is only minutes from Macon ,MS and Highway 45. To schedule a private showing, call or text Walker!