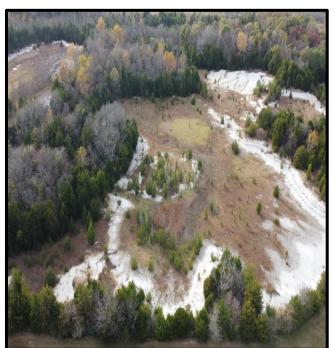

# Recreational/ Hunting Tract 75.7+/- Acres in Noxubee County, MS

This 75.7+/- acre tract in Noxubee County, MS has a lot to offer. The front 9.2+/- acres are in the city limits of Macon, MS which gives the property access to city water and sewer. The property consist of approximately 32+/- acres of pasture-land that has been crossed fenced. The rest of the property is made up of trees lines, timber pockets, and lime-stone quarries. There is also a quarter acre pond in the pasture. The lime-stone quarries could be turned into a beautiful lakes for fishing or recreational purposes. Plenty of deer and other game sign was present while walking the property. There are many home sites available through out, and it is only minutes from Macon ,MS and Highway 45. To schedule a private showing, call or text Walker!