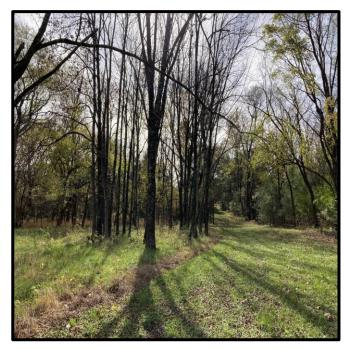

# Recreational/ Hunting Tract 75.7+/- Acres in Noxubee County, MS

This 75.7+/- acre tract in Noxubee County, MS has a lot to offer. The front 9.2+/- acres are in the city limits of Macon, MS which gives the property access to city water and sewer. The property consist of approximately 32+/- acres of pasture-land that has been crossed fenced. The rest of the property is made up of trees lines, timber pockets, and lime-stone quarries. There is also a quarter acre pond in the pasture. The lime-stone quarries could be turned into a beautiful lakes for fishing or recreational purposes. Plenty of deer and other game sign was present while walking the property. There are many home sites available through out, and it is only minutes from Macon ,MS and Highway 45. To schedule a private showing, call or text Walker!