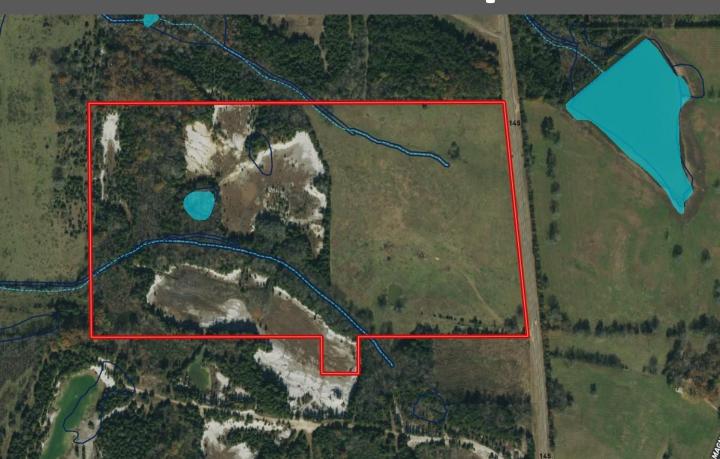

# Topography Map

# Recreational/ Hunting Tract 75.7+/- Acres in Noxubee County, MS

This 75.7+/- acre tract in Noxubee County, MS has a lot to offer. The front 9.2+/- acres are in the city limits of Macon, MS which gives the property access to city water and sewer. The property consist of approximately 32+/- acres of pasture-land that has been crossed fenced. The rest of the property is made up of trees lines, timber pockets, and lime-stone quarries. There is also a quarter acre pond in the pasture. The lime-stone quarries could be turned into a beautiful lakes for fishing or recreational purposes. Plenty of deer and other game sign was present while walking the property. There are many home sites available through out, and it is only minutes from Macon ,MS and Highway 45. To schedule a private showing, call or text Walker!