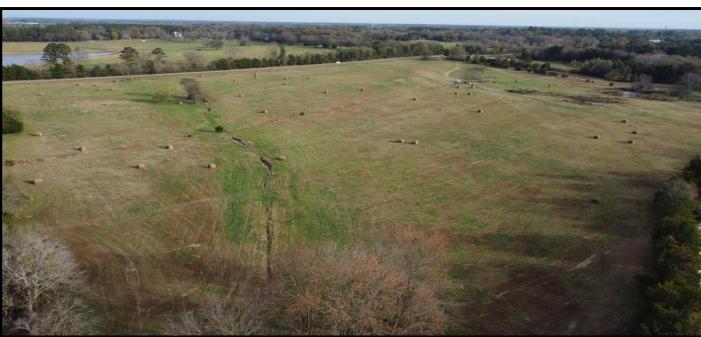

# Recreational/ Hunting Tract 75.7+/- Acres in Noxubee County, MS

This 75.7+/- acre tract in Noxubee County, MS has a lot to offer. The front 9.2+/- acres are in the city limits of Macon, MS which gives the property access to city water and sewer. The property consist of approximately 32+/- acres of pasture-land that has been crossed fenced. The rest of the property is made up of trees lines, timber pockets, and lime-stone quarries. There is also a quarter acre pond in the pasture. The lime-stone quarries could be turned into a beautiful lakes for fishing or recreational purposes. Plenty of deer and other game sign was present while walking the property. There are many home sites available through out, and it is only minutes from Macon ,MS and Highway 45. To schedule a private showing, call or text Walker!