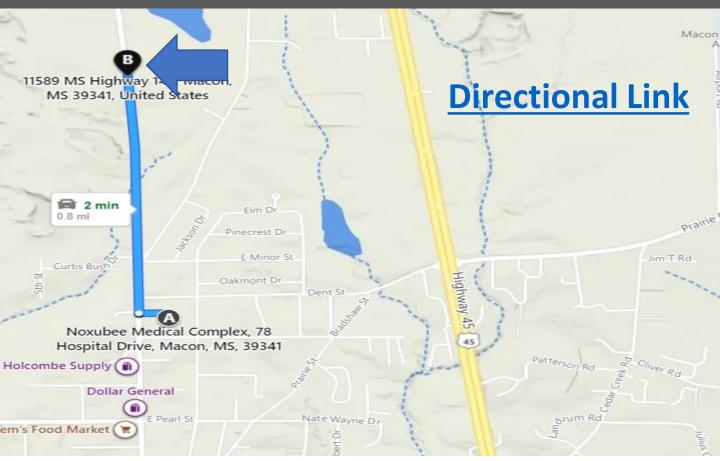

## Directional Map

<u>Directions from Noxubee Medical Complex:</u> Head north on Hospital Drive towards US-45 South Bus / North Jefferson Street and then in 400 feet turn right onto US-45 North Bus / North Jefferson Street. Then in 1 mile the property will be on your left.

<u>Directions from Noxubee Medical Complex:</u> Head north on Hospital Drive towards US-45 South Bus / North Jefferson Street and then in 400 feet turn right onto US-45 North Bus / North Jefferson Street. Then in 1 mile the property will be on your left.