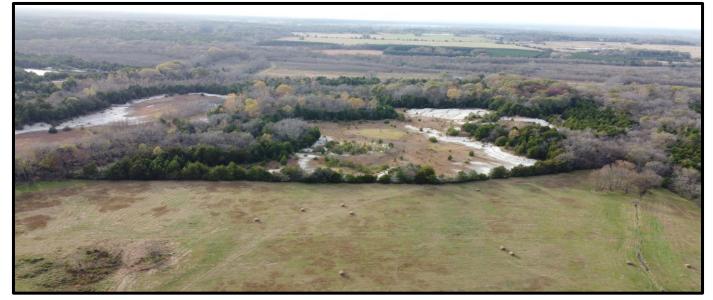

# Recreational/ Hunting Tract 75.7+/- Acres in Noxubee County, MS

This 75.7+/- acre tract in Noxubee County, MS has a lot to offer. The front 9.2+/- acres are in the city limits of Macon, MS which gives the property access to city water and sewer. The property consist of approximately 32+/- acres of pasture-land that has been crossed fenced. The rest of the property is made up of trees lines, timber pockets, and lime-stone quarries. There is also a quarter acre pond in the pasture. The lime-stone quarries could be turned into a beautiful lakes for fishing or recreational purposes. Plenty of deer and other game sign was present while walking the property. There are many home sites available through out, and it is only minutes from Macon ,MS and Highway 45. To schedule a private showing, call or text Walker!