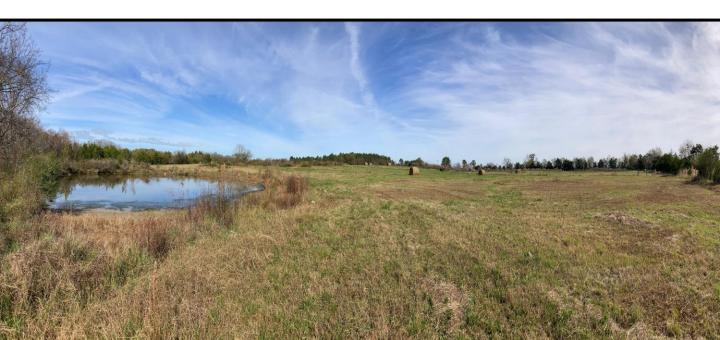

# Recreational/ Hunting Tract 75.7+/- Acres in Noxubee County, MS

This 75.7+/- acre tract in Noxubee County, MS has a lot to offer. The front 9.2+/- acres are in the city limits of Macon, MS which gives the property access to city water and sewer. The property consist of approximately 32+/- acres of pasture-land that has been crossed fenced. The rest of the property is made up of trees lines, timber pockets, and lime-stone quarries. There is also a quarter acre pond in the pasture. The lime-stone quarries could be turned into a beautiful lakes for fishing or recreational purposes. Plenty of deer and other game sign was present while walking the property. There are many home sites available through out, and it is only minutes from Macon ,MS and Highway 45. To schedule a private showing, call or text Walker!