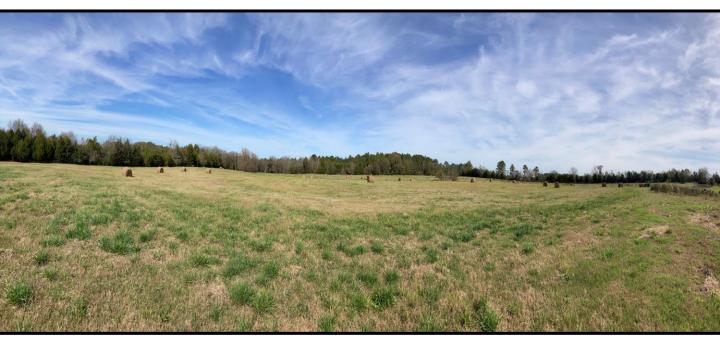

# Recreational/ Hunting Tract 75.7+/- Acres in Noxubee County, MS

This 75.7+/- acre tract in Noxubee County, MS has a lot to offer. The front 9.2+/- acres are in the city limits of Macon, MS which gives the property access to city water and sewer. The property consist of approximately 32+/- acres of pasture-land that has been crossed fenced. The rest of the property is made up of trees lines, timber pockets, and lime-stone quarries. There is also a quarter acre pond in the pasture. The lime-stone quarries could be turned into a beautiful lakes for fishing or recreational purposes. Plenty of deer and other game sign was present while walking the property. There are many home sites available through out, and it is only minutes from Macon ,MS and Highway 45. To schedule a private showing, call or text Walker!