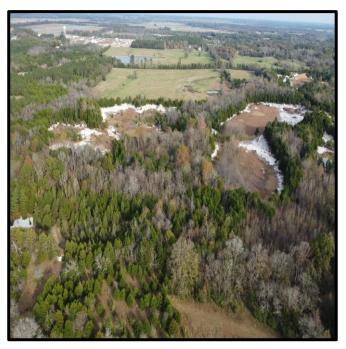

# Recreational/ Hunting Tract 75.7+/- Acres in Noxubee County, MS

This 75.7+/- acre tract in Noxubee County, MS has a lot to offer. The front 9.2+/- acres are in the city limits of Macon, MS which gives the property access to city water and sewer. The property consist of approximately 32+/- acres of pasture-land that has been crossed fenced. The rest of the property is made up of trees lines, timber pockets, and lime-stone quarries. There is also a quarter acre pond in the pasture. The lime-stone quarries could be turned into a beautiful lakes for fishing or recreational purposes. Plenty of deer and other game sign was present while walking the property. There are many home sites available through out, and it is only minutes from Macon ,MS and Highway 45. To schedule a private showing, call or text Walker!

# Aerial Map