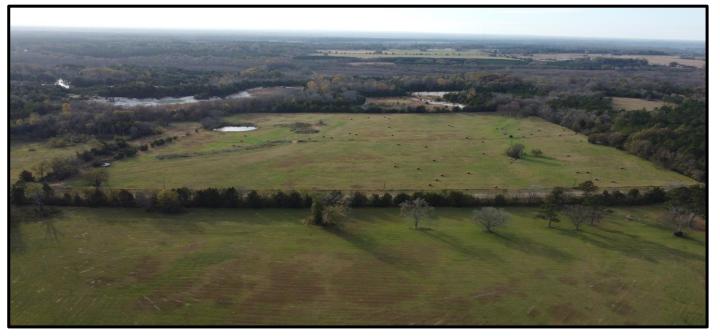

# Recreational/ Hunting Tract 75.7+/- Acres in Noxubee County, MS

This 75.7+/- acre tract in Noxubee County, MS has a lot to offer. The front 9.2+/- acres are in the city limits of Macon, MS which gives the property access to city water and sewer. The property consist of approximately 32+/- acres of pasture-land that has been crossed fenced. The rest of the property is made up of trees lines, timber pockets, and lime-stone quarries. There is also a quarter acre pond in the pasture. The lime-stone quarries could be turned into a beautiful lakes for fishing or recreational purposes. Plenty of deer and other game sign was present while walking the property. There are many home sites available through out, and it is only minutes from Macon ,MS and Highway 45. To schedule a private showing, call or text Walker!