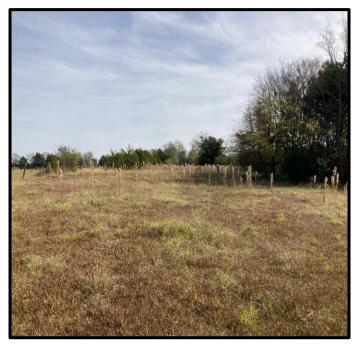

# Recreational/ Hunting Tract 75.7+/- Acres in Noxubee County, MS

This 75.7+/- acre tract in Noxubee County, MS has a lot to offer. The front 9.2+/- acres are in the city limits of Macon, MS which gives the property access to city water and sewer. The property consist of approximately 32+/- acres of pasture-land that has been crossed fenced. The rest of the property is made up of trees lines, timber pockets, and lime-stone quarries. There is also a quarter acre pond in the pasture. The lime-stone quarries could be turned into a beautiful lakes for fishing or recreational purposes. Plenty of deer and other game sign was present while walking the property. There are many home sites available through out, and it is only minutes from Macon ,MS and Highway 45. To schedule a private showing, call or text Walker!