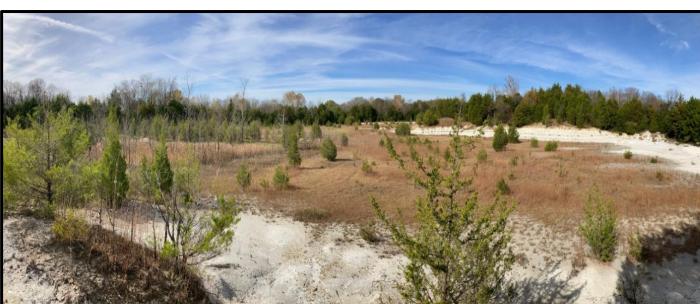

# Recreational/ Hunting Tract 75.7+/- Acres in Noxubee County, MS

This 75.7+/- acre tract in Noxubee County, MS has a lot to offer. The front 9.2+/- acres are in the city limits of Macon, MS which gives the property access to city water and sewer. The property consist of approximately 32+/- acres of pasture-land that has been crossed fenced. The rest of the property is made up of trees lines, timber pockets, and lime-stone quarries. There is also a quarter acre pond in the pasture. The lime-stone quarries could be turned into a beautiful lakes for fishing or recreational purposes. Plenty of deer and other game sign was present while walking the property. There are many home sites available through out, and it is only minutes from Macon ,MS and Highway 45. To schedule a private showing, call or text Walker!