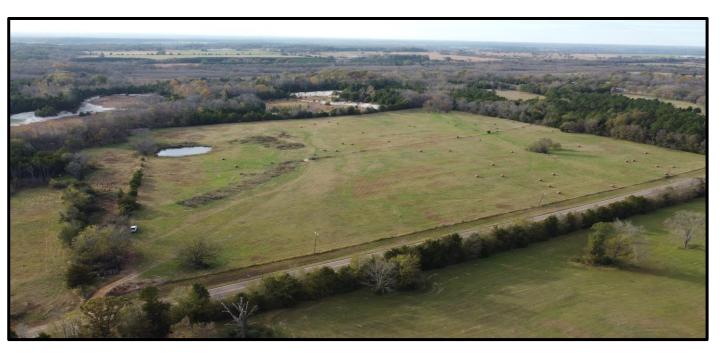

# Recreational/ Hunting Tract 75.7+/- Acres in Noxubee County, MS

This 75.7+/- acre tract in Noxubee County, MS has a lot to offer. The front 9.2+/- acres are in the city limits of Macon, MS which gives the property access to city water and sewer. The property consist of approximately 32+/- acres of pasture-land that has been crossed fenced. The rest of the property is made up of trees lines, timber pockets, and lime-stone quarries. There is also a quarter acre pond in the pasture. The lime-stone quarries could be turned into a beautiful lakes for fishing or recreational purposes. Plenty of deer and other game sign was present while walking the property. There are many home sites available through out, and it is only minutes from Macon ,MS and Highway 45. To schedule a private showing, call or text Walker!