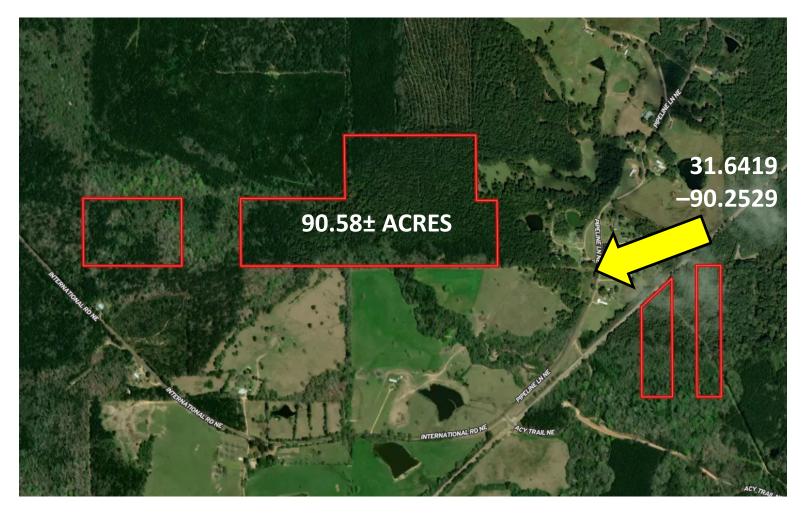

This unique property in Lincoln County, MS, features beautifully rare large hardwoods and pines and internal trails and is perfect for hunting deer, turkey, squirrel, or rabbit. The 90.58± acres are spread out on opposite sides of the road, so you will always have different places to hunt. 75.78± acres are off Pipeline Rd, and the remaining 14.8± acres are across the railroad tracks. This property is conveniently located just 30 minutes from the amenities of Brookhaven, MS. This property does not meet a road and will need to be shown by a licensed Real Estate Agent. Directions from the intersection of MS-27 and US-84 in Monticello, MS: Travel north on MS-27, in 5.4 miles, turn left onto Smith Ferry Rd, in 4.6 miles, turn right onto W Smith Ferry Rd, in 1.0 mile, turn left onto Ethel Johnson Rd, in .4 miles, take a slight left toward Mose Hilliard Rd, in 404 feet, take a slight left onto Pipeline Ln NE, in .8 miles, turn left to stay on Pipeline Ln NE, in .4 miles, the property will be on the left.

#### **Aerial Map**