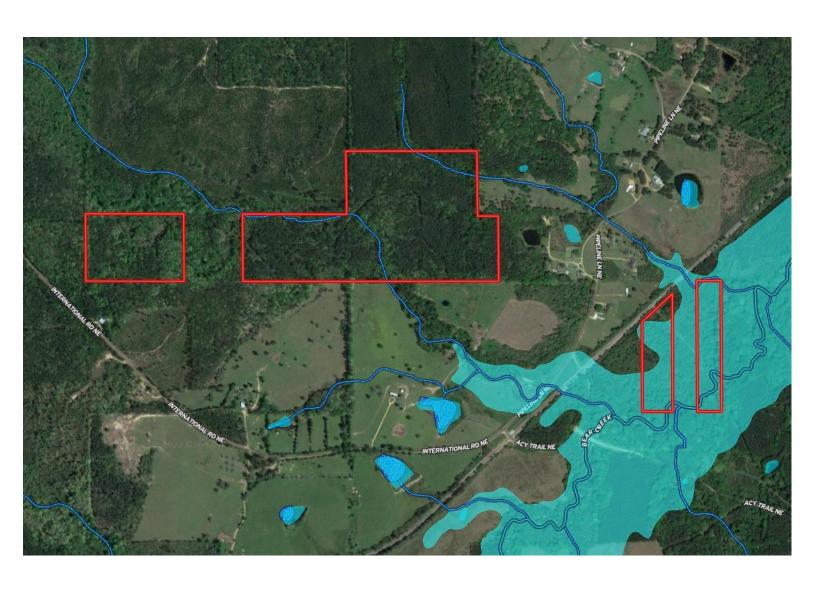

ill be on the left.



# Call me today!

NICOLE NEWELL, REALTOR® Nicole@TomSmithHomes.com 601.990.5070 office | 601.754.3766 cell















# Call me today!

NICOLE NEWELL, REALTOR® Nicole@TomSmithHomes.com 601.990.5070 office | 601.754.3766 cell





# Call me today!

NICOLE NEWELL, REALTOR Nicole@TomSmithHomes.com
601.990.5070 office | 601.754.3766 cell





#### **Aerial Map**



# **Interactive Map Link**

# Call me today!

NICOLE NEWELL, REALTOR® Nicole@TomSmithHomes.com 601.990.5070 office | 601.754.3766 cell





### **Ownership Map**





NICOLE NEWELL, REALTOR® Nicole@TomSmithHomes.com 601.990.5070 office | 601.754.3766 cell





#### **Topo Map**



# Call me today!

NICOLE NEWELL, REALTOR® Nicole@TomSmithHomes.com 601.990.5070 office | 601.754.3766 cell





### Flood Map



# Call me today!

NICOLE NEWELL, REALTOR® Nicole@TomSmithHomes.com 601.990.5070 office | 601.754.3766 cell





### Soil Map











#### **Directional Map**



<u>Directions from the intersection of MS-27 and US-84 in Monticello, MS:</u> Travel north on MS-27, in 5.4 miles, turn left onto Smith Ferry Rd, in 4.6 miles, turn right onto W Smith Ferry Rd, in 1.0 mile, turn left onto Ethel Johnson Rd, in .4 miles, take a slight left toward Mose Hilliard Rd, in 404 feet, take a slight left onto Pipeline Ln NE, in .8 miles, turn left to stay on Pipeline Ln NE, in .4 miles, the property will be on the left.



NICOLE NEWELL, REALTOR® Nicole@TomSmithHomes.com 601.990.5070 office | 601.754.3766 cell