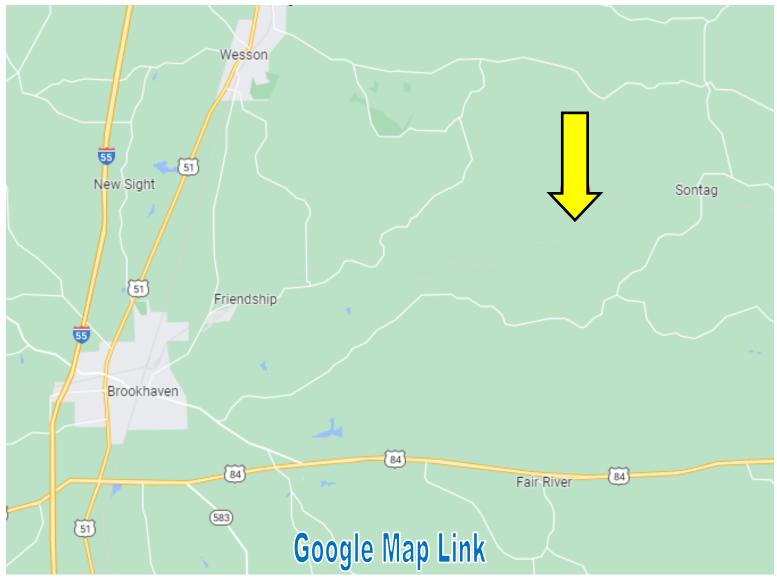

#### **Directional Map**

<u>Directions from the intersection of MS-27 and US-84 in Monticello, MS:</u> Travel north on MS-27, in 5.4 miles, turn left onto Smith Ferry Rd, in 4.6 miles, turn right onto W Smith Ferry Rd, in 1.0 mile, turn left onto Ethel Johnson Rd, in .4 miles, take a slight left toward Mose Hilliard Rd, in 404 feet, take a slight left onto Pipeline Ln NE, in .8 miles, turn left to stay on Pipeline Ln NE, in .4 miles, the property will be on the left.

This unique property in Lincoln County, MS, features beautifully rare large hardwoods and pines and internal trails and is perfect for hunting deer, turkey, squirrel, or rabbit. The 90.58± acres are spread out on opposite sides of the road, so you will always have different places to hunt. 75.78± acres are off Pipeline Rd, and the remaining 14.8± acres are across the railroad tracks. This property is conveniently located just 30 minutes from the amenities of Brookhaven, MS. This property does not meet a road and will need to be shown by a licensed Real Estate Agent. Directions from the intersection of MS-27 and US-84 in Monticello, MS: Travel north on MS-27, in 5.4 miles, turn left onto Smith Ferry Rd, in 4.6 miles, turn right onto W Smith Ferry Rd, in 1.0 mile, turn left onto Ethel Johnson Rd, in .4 miles, take a slight left toward Mose Hilliard Rd, in 404 feet, take a slight left onto Pipeline Ln NE, in .8 miles, turn left to stay on Pipeline Ln NE, in .4 miles, the property will be on the left.