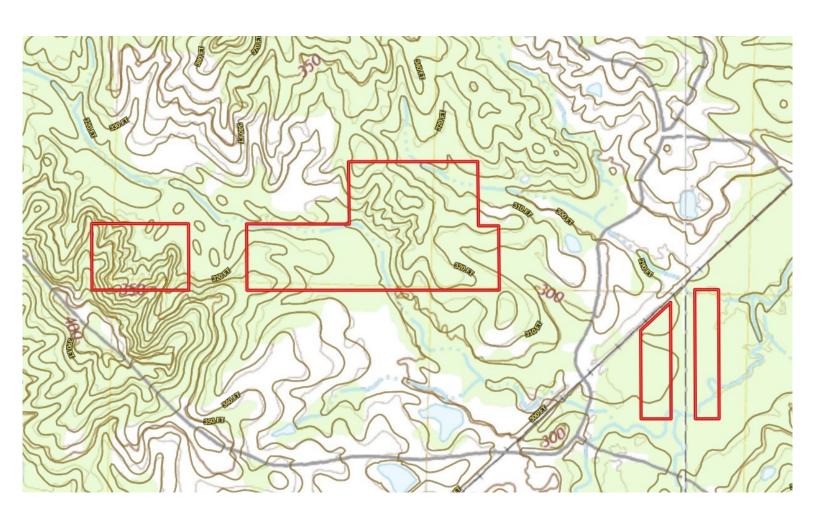

n 404 feet, take a slight left onto Pipeline Ln NE, in .8 miles, turn left to stay on Pipeline Ln NE, in .4 miles, the property will be on the left.



# Call me today!

NICOLE NEWELL, REALTOR® Nicole@TomSmithHomes.com 601.990.5070 office | 601.754.3766 cell















# Call me today!

NICOLE NEWELL, REALTOR® Nicole@TomSmithHomes.com 601.990.5070 office | 601.754.3766 cell





# Call me today!

NICOLE NEWELL, REALTOR Nicole@TomSmithHomes.com
601.990.5070 office | 601.754.3766 cell





#### **Aerial Map**



# **Interactive Map Link**

# Call me today!

NICOLE NEWELL, REALTOR® Nicole@TomSmithHomes.com 601.990.5070 office | 601.754.3766 cell





### **Ownership Map**





NICOLE NEWELL, REALTOR® Nicole@TomSmithHomes.com 601.990.5070 office | 601.754.3766 cell





#### **Topo Map**



# Call me today!

NICOLE NEWELL, REALTOR® Nicole@TomSmithHomes.com 601.990.5070 office | 601.754.3766 cell





### Flood Map



# Call me today!

NICOLE NEWELL, REALTOR® Nicole@TomSmithHomes.com 601.990.5070 office | 601.754.3766 cell





### Soil Map











#### **Directional Map**



<u>Directions from the intersection of MS-27 and US-84 in Monticello, MS:</u> Travel north on MS-27, in 5.4 miles, turn left onto Smith Ferry Rd, in 4.6 miles, turn right onto W Smith Ferry Rd, in 1.0 mile, turn left onto Ethel Johnson Rd, in .4 miles, take a slight left toward Mose Hilliard Rd, in 404 feet, take a slight left onto Pipeline Ln NE, in .8 miles, turn left to stay on Pipeline Ln NE, in .4 miles, the property will be on the left.



NICOLE NEWELL, REALTOR® Nicole@TomSmithHomes.com 601.99