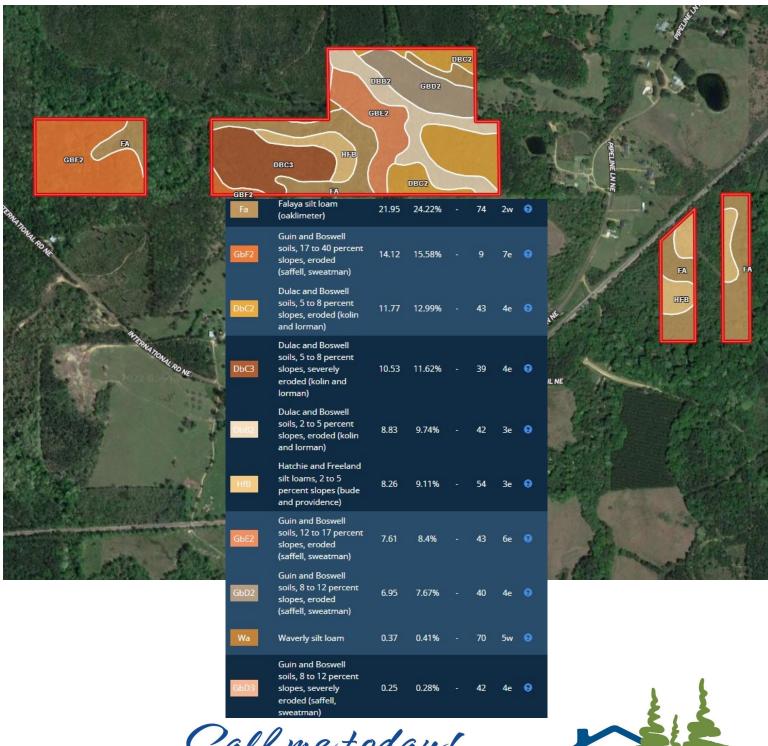

l















# Call me today!

NICOLE NEWELL, REALTOR® Nicole@TomSmithHomes.com 601.990.5070 office | 601.754.3766 cell





# Call me today!

NICOLE NEWELL, REALTOR Nicole@TomSmithHomes.com
601.990.5070 office | 601.754.3766 cell





#### **Aerial Map**



# **Interactive Map Link**

# Call me today!

NICOLE NEWELL, REALTOR® Nicole@TomSmithHomes.com 601.990.5070 office | 601.754.3766 cell





### **Ownership Map**





NICOLE NEWELL, REALTOR® Nicole@TomSmithHomes.com 601.990.5070 office | 601.754.3766 cell





#### **Topo Map**



# Call me today!

NICOLE NEWELL, REALTOR® Nicole@TomSmithHomes.com 601.990.5070 office | 601.754.3766 cell





### Flood Map



# Call me today!

NICOLE NEWELL, REALTOR® Nicole@TomSmithHomes.com 601.990.5070 office | 601.754.3766 cell





### Soil Map











#### **Directional Map**



<u>Directions from the intersection of MS-27 and US-84 in Monticello, MS:</u> Travel north on MS-27, in 5.4 miles, turn left onto Smith Ferry Rd, in 4.6 miles, turn right onto W Smith Ferry Rd, in 1.0 mile, turn left onto Ethel Johnson Rd, in .4 miles, take a slight left toward Mose Hilliard Rd, in 404 feet, take a slight left onto Pipeline Ln NE, in .8 miles, turn left to stay on Pipeline Ln NE, in .4 miles, the property will be on the left.



NICOLE NEWELL, REALTOR® Nicole@TomSmithHomes.com 601.990.5070 office | 601.754.3766 cell