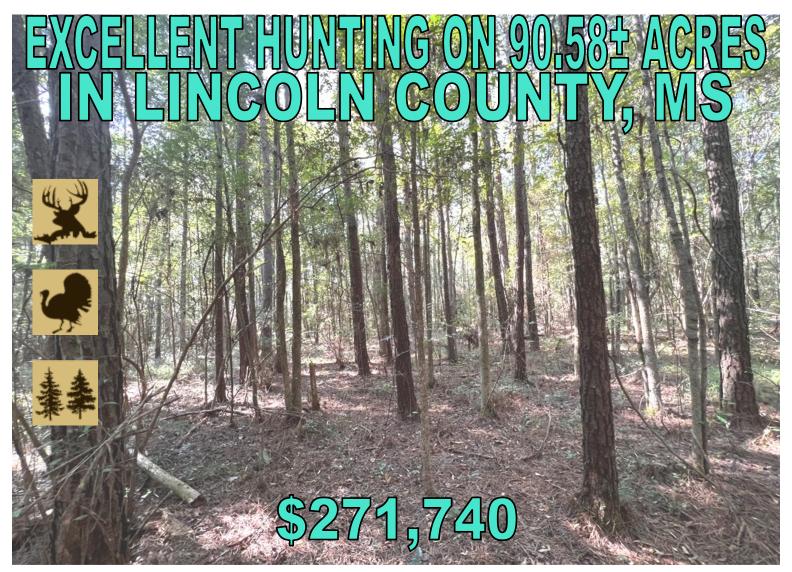

This unique property in Lincoln County, MS, features beautifully rare large hardwoods and pines and internal trails and is perfect for hunting deer, turkey, squirrel, or rabbit. The 90.58± acres are spread out on opposite sides of the road, so you will always have different places to hunt. 75.78± acres are off Pipeline Rd, and the remaining 14.8± acres are across the railroad tracks. This property is conveniently located just 30 minutes from the amenities of Brookhaven, MS. This property does not meet a road and will need to be shown by a licensed Real Estate Agent. Directions from the intersection of MS-27 and US-84 in Monticello, MS: Travel north on MS-27, in 5.4 miles, turn left onto Smith Ferry Rd, in 4.6 miles, turn right onto W Smith Ferry Rd, in 1.0 mile, turn left onto Ethel Johnson Rd, in .4 miles, take a slight left toward Mose Hilliard Rd, in 404 feet, take a slight left onto Pipeline Ln NE, in .8 miles, turn left to stay on Pipeline Ln NE, in .4 miles, the property will be on the left.