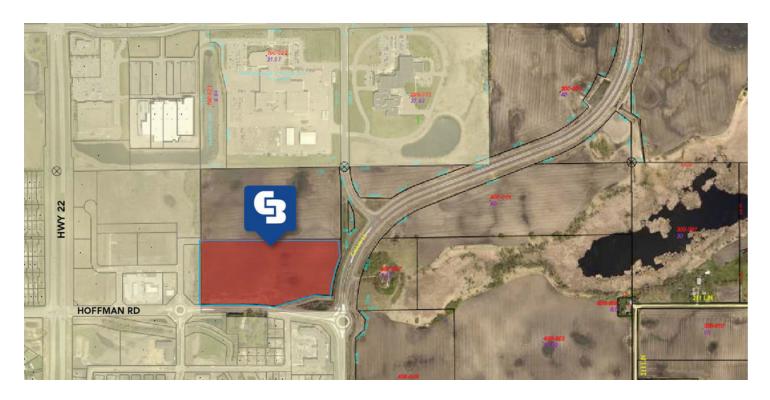

### PROPERTY DESCRIPTION

This PRIME LAND near the Justice Center and MNDOT is ready for development. Formerly zoned agricultural, it is now ready for Mankato's East Expansion. Currently 16.25 acres, it can be combined with the adjacent 20 Acres to the North or subdivided for smaller development projects. Ideal location for development of multi-family housing, patio homes, churches, offices, and senior housing.

### LOCATION DESCRIPTION

This land is ideally located at the roundabout located at the NE corner of Hoffman Road that connects to Hwy 22, and County Road 12 which connects to Madison Avenue. VPD on Hwy 22 is 15,400, Madison Avenue is 16,600 and County Rd 12 is 3,400.