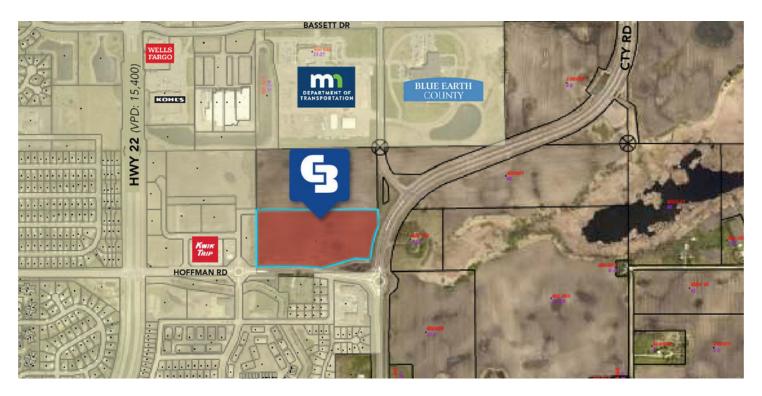

### PROPERTY DESCRIPTION

This PRIME LAND near the Justice Center and MNDOT is ready for development. Formerly zoned agricultural, it is now ready for Mankato's East Expansion. Currently 16.25 acres, it can be combined with the adjacent 20 Acres to the North or subdivided for smaller development projects. Ideal location for development of multi-family housing, patio homes, churches, offices, and senior housing.

### LOCATION DESCRIPTION

This land is ideally located at the roundabout located at the NE corner of Hoffman Road that connects to Hwy 22, and County Road 12 which connects to Madison Avenue. VPD on Hwy 22 is 15,400, Madison Avenue is 16,600 and County Rd 12 is 3,400.