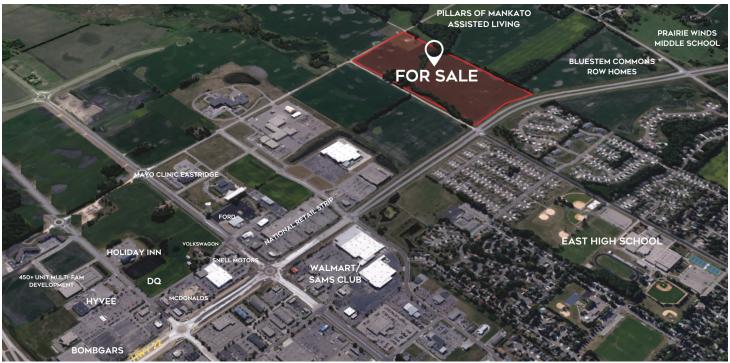

### PROPERTY DESCRIPTION

This PRIME LAND near the Justice Center and MNDOT is ready for development. Formerly zoned agricultural, it is now ready for Mankato's East Expansion. Currently 16.25 acres, it can be combined with the adjacent 20 Acres to the North or subdivided for smaller development projects. Ideal location for development of multi-family housing, patio homes, churches, offices, and senior housing.

### **PROPERTY HIGHLIGHTS**

- Prime development opportunity offering flexibility in Parcel sizes
- · Close to new school and housing development
- New County Road 12 with roundabouts linking quick access to medical clinics, retail, schools and offices
- Utilities close by less infrastructure cost for user/developer