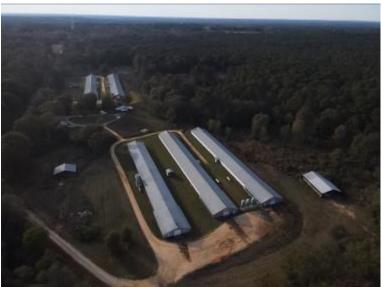

# 5 Broiler House Farm on 36+/- Acres in Smith County, MS

If you were looking for a turnkey business opportunity, look no further than this 36+/- acre 5 broiler house farm just off Hwy 18 in the White Oak Community of Smith County, Mississippi. This well-run farm, contracted to Tyson Foods, features Rotum "Platinum Plus" computer systems, Plasson drinkers, and Big Dutchman, feeders. With a capacity for over 147,000 birds, this farm is producing a 4.8-pound average and a 96% survival rate. This wonderful farm also features a 1996, 1,280 square foot mobile home that has been well maintained and is ready for new owners. Additionally, this property borders the Bienville National Forest on the north, providing exceptional recreational opportunities. See the attachment for details for each house.