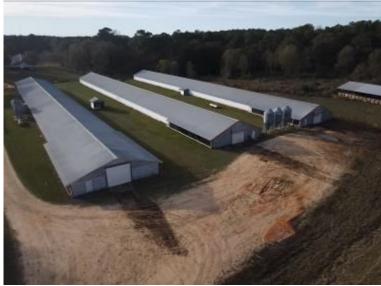

# 5 Broiler House Farm on 36+/- Acres in Smith County, MS

If you were looking for a turnkey business opportunity, look no further than this 36+/- acre 5 broiler house farm just off Hwy 18 in the White Oak Community of Smith County, Mississippi. This well-run farm, contracted to Tyson Foods, features Rotum "Platinum Plus" computer systems, Plasson drinkers, and Big Dutchman, feeders. With a capacity for over 147,000 birds, this farm is producing a 4.8-pound average and a 96% survival rate. This wonderful farm also features a 1996, 1,280 square foot mobile home that has been well maintained and is ready for new owners. Additionally, this property borders the Bienville National Forest on the north, providing exceptional recreational opportunities. See the attachment for details for each house.