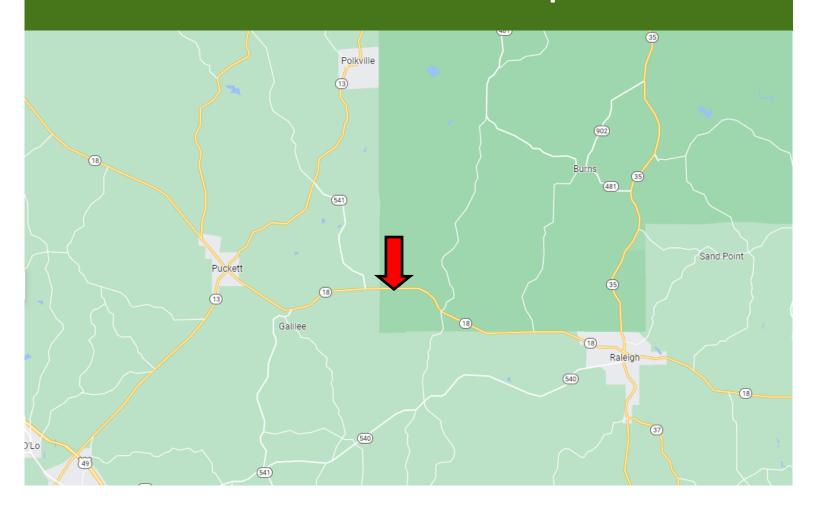

<u>Directions from the intersection of MS-13 and the MS-18 in Puckett, MS</u>: travel east on MS-18 for 6.9 miles. The property will be on the right.

### **Directional Map**

#### **Google Maps**

<u>Directions from the intersection of MS-13 and the MS-18 in Puckett, MS</u>: travel east on MS-18 for 6.9 miles. The property will be on the right.

10887 Hwy 18 Morton, MS 39117