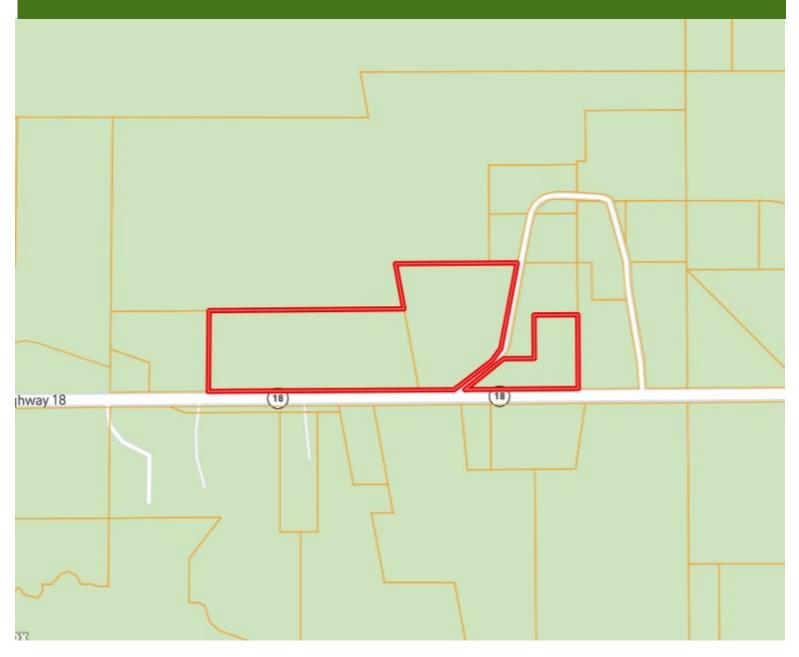

miles. The property will be on the right.

#### **Google Maps**



### Call me today!

CLIF CANNON, REALTOR® Clif@TomSmithLand.com 601.990.5070 office | 601.565.1070 cell







CLIF CANNON, REALTOR®
Clif@TomSmithLand.com
601.990.5070 office | 601.565.1070 cell

















### Call me today!

CLIF CANNON, REALTOR®
Clif@TomSmithLand.com
601.990.5070 office | 601.565.1070 cell







# Call me today!

CLIF CANNON, REALTOR®
Clif@TomSmithLand.com
601.990.5070 office | 601.565.1070 cell





### **Aerial Map**



**Interactive Map** 

### Call me today!

CLIF CANNON, REALTOR®
Clif@TomSmithLand.com
601.990.5070 office | 601.565.1070 cell





### Topographic Map



### Call me today!

CLIF CANNON, REALTOR®
Clif@TomSmithLand.com
601.990.5070 office | 601.565.1070 cell





## Ownership Map



### Call me today!

CLIF CANNON, REALTOR®
Clif@TomSmithLand.com
601.990.5070 office | 601.565.1070 cell





### Flood Map



Call me today!

CLIF CANNON, REALTOR®
Clif@TomSmithLand.com
601.990.5070 office | 601.565.1070 cell





### **Directional Map**



#### **Google Maps**

<u>Directions from the intersection of MS-13 and the MS-18 in Puckett, MS</u>: travel east on MS-18 for 6.9 miles. The property will be on the right.

10887 Hwy 18 Morton, MS 39117

#### Call me today!

CLIF CANNON, REALTOR®
Clif@TomSmithLand.com
601.990.5070 office | 601.565.1070 cell