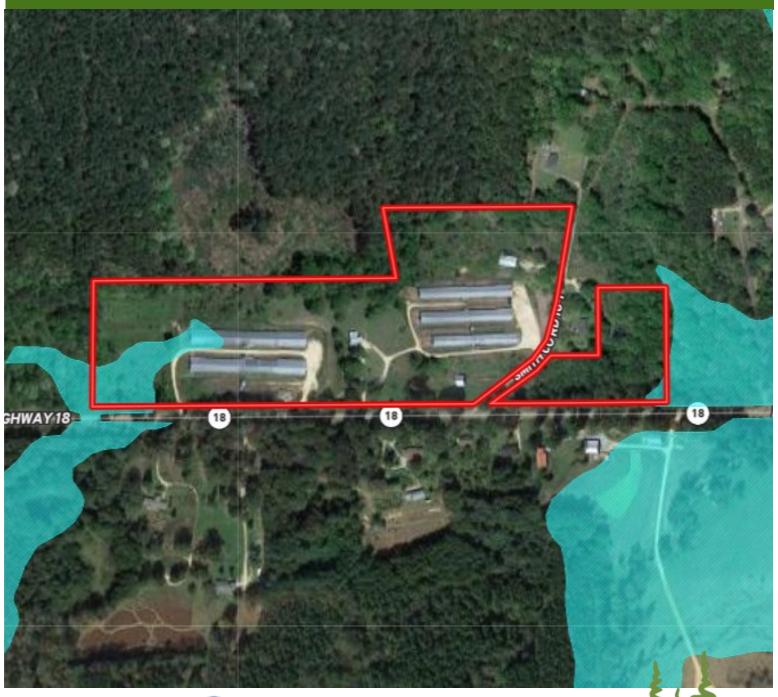

# 5 Broiler House Farm on 36+/- Acres in Smith County, MS

If you were looking for a turnkey business opportunity, look no further than this 36+/- acre 5 broiler house farm just off Hwy 18 in the White Oak Community of Smith County, Mississippi. This well-run farm, contracted to Tyson Foods, features Rotum "Platinum Plus" computer systems, Plasson drinkers, and Big Dutchman, feeders. With a capacity for over 147,000 birds, this farm is producing a 4.8-pound average and a 96% survival rate. This wonderful farm also features a 1996, 1,280 square foot mobile home that has been well maintained and is ready for new owners. Additionally, this property borders the Bienville National Forest on the north, providing exceptional recreational opportunities. See the attachment for details for each house.

### **Aerial Map**

**Interactive Map** 