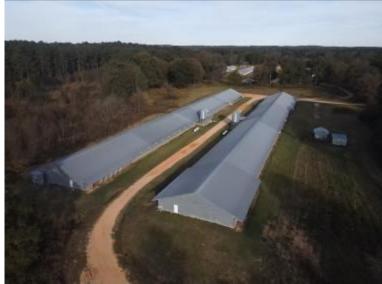

# 5 Broiler House Farm on 36+/- Acres in Smith County, MS

If you were looking for a turnkey business opportunity, look no further than this 36+/- acre 5 broiler house farm just off Hwy 18 in the White Oak Community of Smith County, Mississippi. This well-run farm, contracted to Tyson Foods, features Rotum "Platinum Plus" computer systems, Plasson drinkers, and Big Dutchman, feeders. With a capacity for over 147,000 birds, this farm is producing a 4.8-pound average and a 96% survival rate. This wonderful farm also features a 1996, 1,280 square foot mobile home that has been well maintained and is ready for new owners. Additionally, this property borders the Bienville National Forest on the north, providing exceptional recreational opportunities. See the attachment for details for each house.