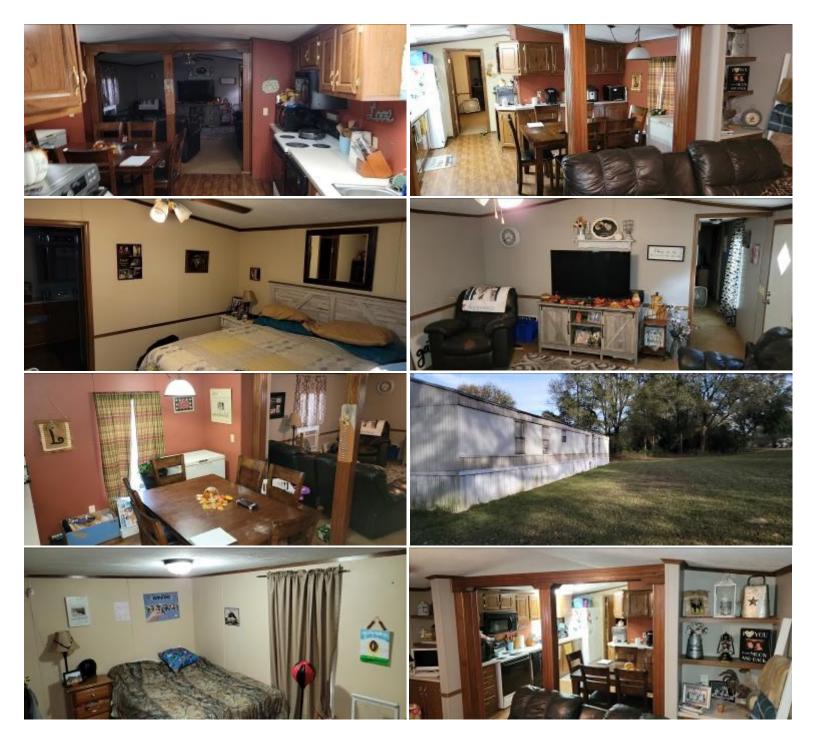

# 5 Broiler House Farm on 36+/- Acres in Smith County, MS

If you were looking for a turnkey business opportunity, look no further than this 36+/- acre 5 broiler house farm just off Hwy 18 in the White Oak Community of Smith County, Mississippi. This well-run farm, contracted to Tyson Foods, features Rotum "Platinum Plus" computer systems, Plasson drinkers, and Big Dutchman, feeders. With a capacity for over 147,000 birds, this farm is producing a 4.8-pound average and a 96% survival rate. This wonderful farm also features a 1996, 1,280 square foot mobile home that has been well maintained and is ready for new owners. Additionally, this property borders the Bienville National Forest on the north, providing exceptional recreational opportunities. See the attachment for details for each house.