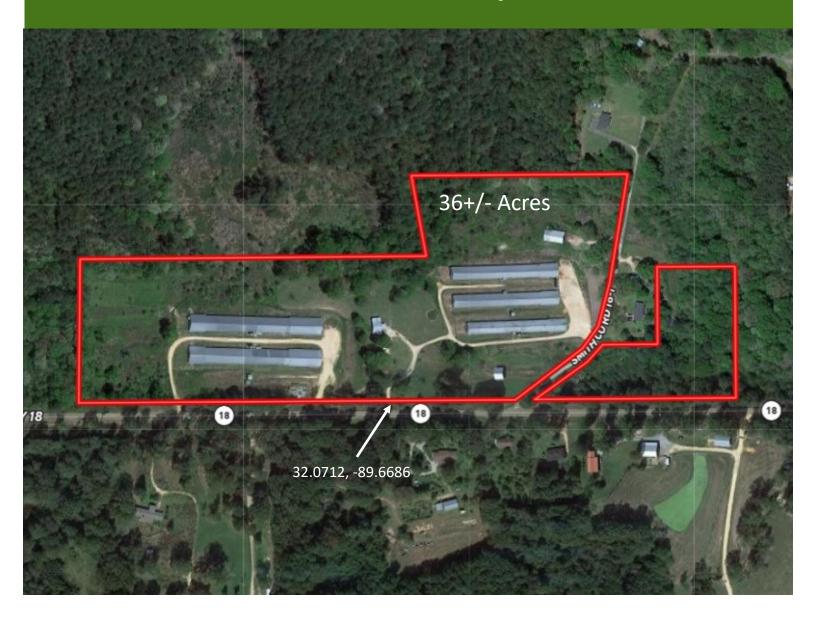

itionally, this property borders the Bienville National Forest on the north, providing exceptional recreational opportunities. See the attachment for details for each house.

<u>Directions from the intersection of MS-13 and the MS-18 in Puckett, MS</u>: travel east on MS-18 for 6.9 miles. The property will be on the right.

#### **Google Maps**



### Call me today!

CLIF CANNON, REALTOR® Clif@TomSmithLand.com 601.990.5070 office | 601.565.1070 cell







CLIF CANNON, REALTOR®
Clif@TomSmithLand.com
601.990.5070 office | 601.565.1070 cell

















### Call me today!

CLIF CANNON, REALTOR®
Clif@TomSmithLand.com
601.990.5070 office | 601.565.1070 cell







# Call me today!

CLIF CANNON, REALTOR®
Clif@TomSmithLand.com
601.990.5070 office | 601.565.1070 cell





### **Aerial Map**



**Interactive Map** 

### Call me today!

CLIF CANNON, REALTOR®
Clif@TomSmithLand.com
601.990.5070 office | 601.565.1070 cell





### Topographic Map



### Call me today!

CLIF CANNON, REALTOR®
Clif@TomSmithLand.com
601.990.5070 office | 601.565.1070 cell





## Ownership Map



### Call me today!

CLIF CANNON, REALTOR®
Clif@TomSmithLand.com
601.990.5070 office | 601.565.1070 cell





### Flood Map



Call me today!

CLIF CANNON, REALTOR®
Clif@TomSmithLand.com
601.990.5070 office | 601.565.1070 cell





### **Directional Map**



#### **Google Maps**

<u>Directions from the intersection of MS-13 and the MS-18 in Puckett, MS</u>: travel east on MS-18 for 6.9 miles. The property will be on the right.

10887 Hwy 18 Morton, MS 39117

#### Call me today!

CLIF CANNON, REALTOR®
Clif@TomSm