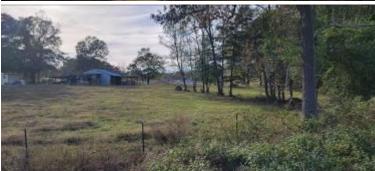

# 5 Broiler House Farm on 36+/- Acres in Smith County, MS

If you were looking for a turnkey business opportunity, look no further than this 36+/- acre 5 broiler house farm just off Hwy 18 in the White Oak Community of Smith County, Mississippi. This well-run farm, contracted to Tyson Foods, features Rotum "Platinum Plus" computer systems, Plasson drinkers, and Big Dutchman, feeders. With a capacity for over 147,000 birds, this farm is producing a 4.8-pound average and a 96% survival rate. This wonderful farm also features a 1996, 1,280 square foot mobile home that has been well maintained and is ready for new owners. Additionally, this property borders the Bienville National Forest on the north, providing exceptional recreational opportunities. See the attachment for details for each house.