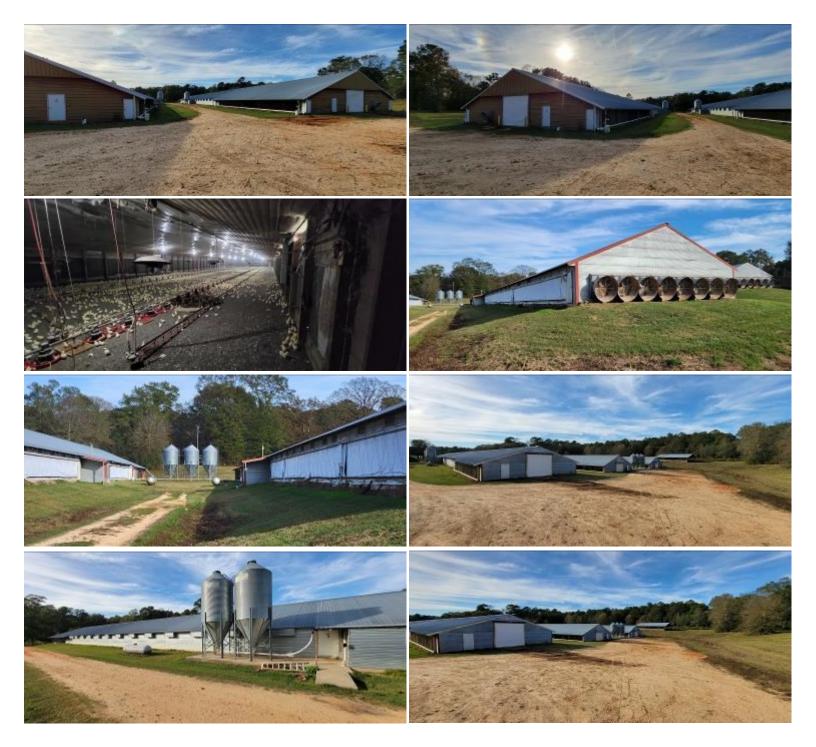

# 5 Broiler House Farm on 36+/- Acres in Smith County, MS

If you were looking for a turnkey business opportunity, look no further than this 36+/- acre 5 broiler house farm just off Hwy 18 in the White Oak Community of Smith County, Mississippi. This well-run farm, contracted to Tyson Foods, features Rotum "Platinum Plus" computer systems, Plasson drinkers, and Big Dutchman, feeders. With a capacity for over 147,000 birds, this farm is producing a 4.8-pound average and a 96% survival rate. This wonderful farm also features a 1996, 1,280 square foot mobile home that has been well maintained and is ready for new owners. Additionally, this property borders the Bienville National Forest on the north, providing exceptional recreational opportunities. See the attachment for details for each house.