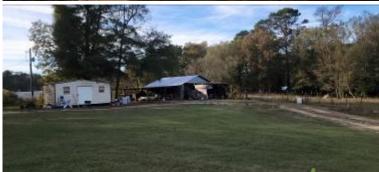

# 5 Broiler House Farm on 36+/- Acres in Smith County, MS

If you were looking for a turnkey business opportunity, look no further than this 36+/- acre 5 broiler house farm just off Hwy 18 in the White Oak Community of Smith County, Mississippi. This well-run farm, contracted to Tyson Foods, features Rotum "Platinum Plus" computer systems, Plasson drinkers, and Big Dutchman, feeders. With a capacity for over 147,000 birds, this farm is producing a 4.8-pound average and a 96% survival rate. This wonderful farm also features a 1996, 1,280 square foot mobile home that has been well maintained and is ready for new owners. Additionally, this property borders the Bienville National Forest on the north, providing exceptional recreational opportunities. See the attachment for details for each house.