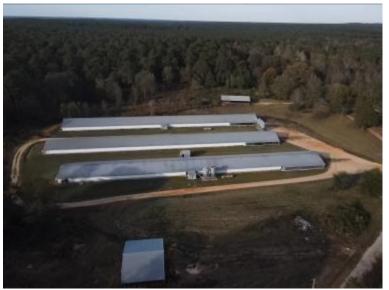

# 5 Broiler House Farm on 36+/- Acres in Smith County, MS

If you were looking for a turnkey business opportunity, look no further than this 36+/- acre 5 broiler house farm just off Hwy 18 in the White Oak Community of Smith County, Mississippi. This well-run farm, contracted to Tyson Foods, features Rotum "Platinum Plus" computer systems, Plasson drinkers, and Big Dutchman, feeders. With a capacity for over 147,000 birds, this farm is producing a 4.8-pound average and a 96% survival rate. This wonderful farm also features a 1996, 1,280 square foot mobile home that has been well maintained and is ready for new owners. Additionally, this property borders the Bienville National Forest on the north, providing exceptional recreational opportunities. See the attachment for details for each house.