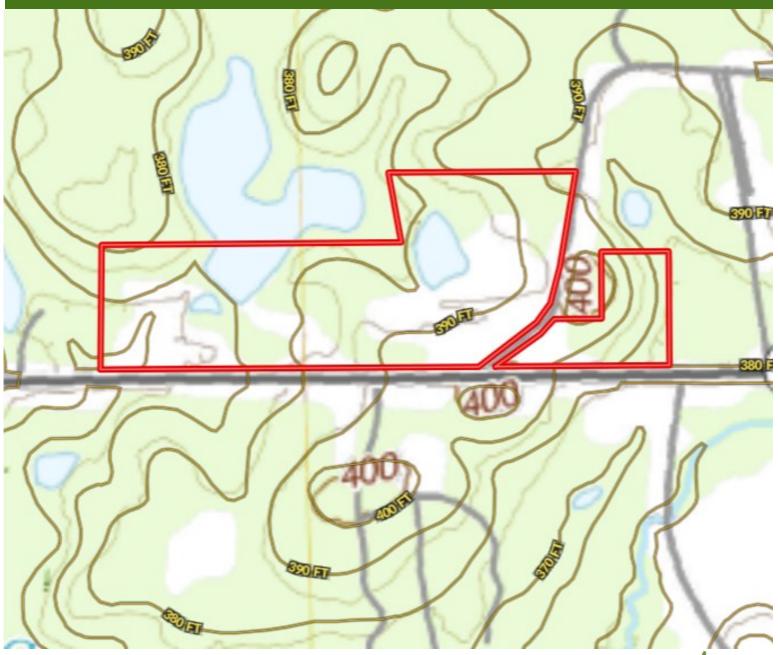

ils for each house.

<u>Directions from the intersection of MS-13 and the MS-18 in Puckett, MS</u>: travel east on MS-18 for 6.9 miles. The property will be on the right.

#### **Google Maps**



### Call me today!

CLIF CANNON, REALTOR® Clif@TomSmithLand.com 601.990.5070 office | 601.565.1070 cell







CLIF CANNON, REALTOR®
Clif@TomSmithLand.com
601.990.5070 office | 601.565.1070 cell

















### Call me today!

CLIF CANNON, REALTOR®
Clif@TomSmithLand.com
601.990.5070 office | 601.565.1070 cell







# Call me today!

CLIF CANNON, REALTOR®
Clif@TomSmithLand.com
601.990.5070 office | 601.565.1070 cell





### **Aerial Map**



**Interactive Map** 

### Call me today!

CLIF CANNON, REALTOR®
Clif@TomSmithLand.com
601.990.5070 office | 601.565.1070 cell





### Topographic Map



### Call me today!

CLIF CANNON, REALTOR®
Clif@TomSmithLand.com
601.990.5070 office | 601.565.1070 cell





## Ownership Map



### Call me today!

CLIF CANNON, REALTOR®
Clif@TomSmithLand.com
601.990.5070 office | 601.565.1070 cell





### Flood Map



Call me today!

CLIF CANNON, REALTOR®
Clif@TomSmithLand.com
601.990.5070 office | 601.565.1070 cell





### **Directional Map**



#### **Google Maps**

<u>Directions from the intersection of MS-13 and the MS-18 in Puckett, MS</u>: travel east on MS-18 for 6.9 miles. The property will be on the right.

10887 Hwy 18 Morton, MS 39117

#### Call me today!

CLIF CANNON, REALTOR®
Clif@TomSmithLand.com
601.990.5070 office | 601.565.1070 cell