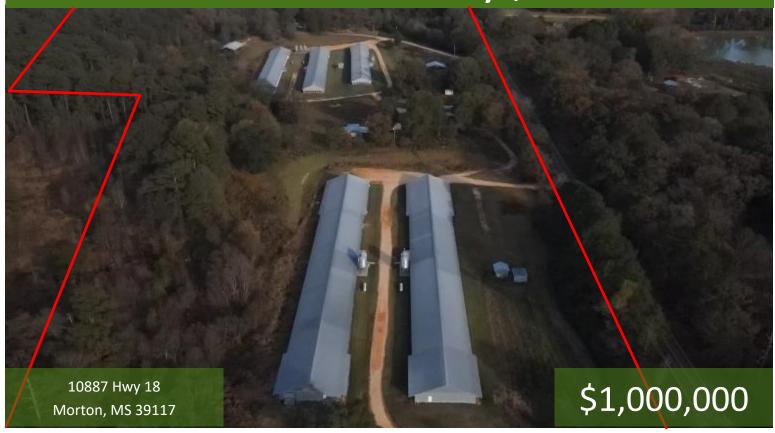

# 5 Broiler House Farm on 36+/- Acres in Smith County, MS

If you were looking for a turnkey business opportunity, look no further than this 36+/- acre 5 broiler house farm just off Hwy 18 in the White Oak Community of Smith County, Mississippi. This well-run farm, contracted to Tyson Foods, features Rotum "Platinum Plus" computer systems, Plasson drinkers, and Big Dutchman, feeders. With a capacity for over 147,000 birds, this farm is producing a 4.8-pound average and a 96% survival rate. This wonderful farm also features a 1996, 1,280 square foot mobile home that has been well maintained and is ready for new owners. Additionally, this property borders the Bienville National Forest on the north, providing exceptional recreational opportunities. See the attachment for details for each house.

#### **Google Maps**

<u>Directions from the intersection of MS-13 and the MS-18 in Puckett, MS</u>: travel east on MS-18 for 6.9 miles. The property will be on the right.

10887 Hwy 18 Morton, MS 39117