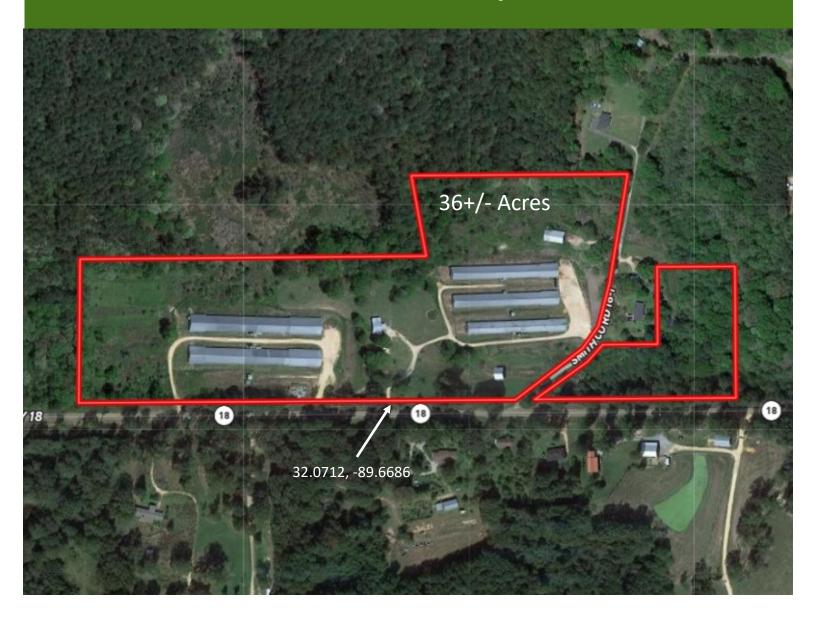

# 5 Broiler House Farm on 36+/- Acres in Smith County, MS

If you were looking for a turnkey business opportunity, look no further than this 36+/- acre 5 broiler house farm just off Hwy 18 in the White Oak Community of Smith County, Mississippi. This well-run farm, contracted to Tyson Foods, features Rotum "Platinum Plus" computer systems, Plasson drinkers, and Big Dutchman, feeders. With a capacity for over 147,000 birds, this farm is producing a 4.8-pound average and a 96% survival rate. This wonderful farm also features a 1996, 1,280 square foot mobile home that has been well maintained and is ready for new owners. Additionally, this property borders the Bienville National Forest on the north, providing exceptional recreational opportunities. See the attachment for details for each house.

### **Aerial Map**

**Interactive Map** 