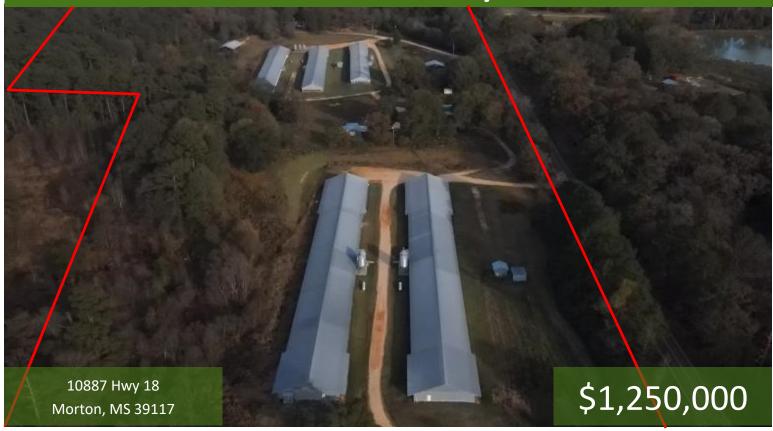

# 5 Broiler House Farm on 36+/- Acres in Smith County, MS

If you were looking for a turnkey business opportunity, look no further than this 36+/- acre 5 broiler house farm just off Hwy 18 in the White Oak Community of Smith County, Mississippi. This well-run farm, contracted to Tyson Foods, features Rotum "Platinum Plus" computer systems, Plasson drinkers, and Big Dutchman, feeders. With a capacity for over 147,000 birds, this farm is producing a 4.8-pound average and a 96% survival rate. This wonderful farm also features a 1996, 1,280 square foot mobile home that has been well maintained and is ready for new owners. Additionally, this property borders the Bienville National Forest on the north, providing exceptional recreational opportunities. See the attachment for details for each house.

#### **Google Maps**

<u>Directions from the intersection of MS-13 and the MS-18 in Puckett, MS</u>: travel east on MS-18 for 6.9 miles. The property will be on the right.

10887 Hwy 18 Morton, MS 39117