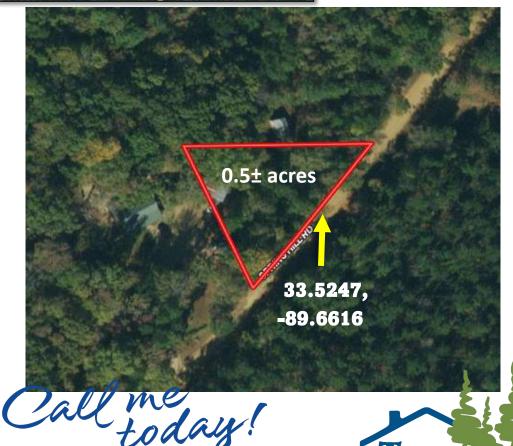

#### 40.5± ACRE HUNTING TRACT IN MONTGOMERY COUNTY, MS

Have you been looking for a place that produces trophy deer and long beards? Welcome to your new 40.5± acre hunting tract in Montgomery County, MS! This 40.5± acre tract is situated 10 minutes northeast of Winona, MS. A 288 sq. ft. shed is minutes from the main 40± acres and has gravel road frontage. Deer signs were noted during the initial inspection. The timber make-up is a mixture of mature hardwoods and pines. The property features a well-established road system making for easy access, and a 0.5± acre food plot location. Each year the property produces trophy deer and turkey! The 40± acre tract can be accessed through a 0.2-mile trail off Springhill Rd. Call Kadero Edley for your private showing today!

## Aerial Maps

Directional Map

<u>Directions MS HWY 82 in Winona, MS:</u> Travel east on HWY 82 for 0.7 miles. Turn left onto Lodi Rd for 3.4 miles. Then turn onto Springhill Rd for 1.6 miles and the property will be accessed through 0.2 mile trail on the left.