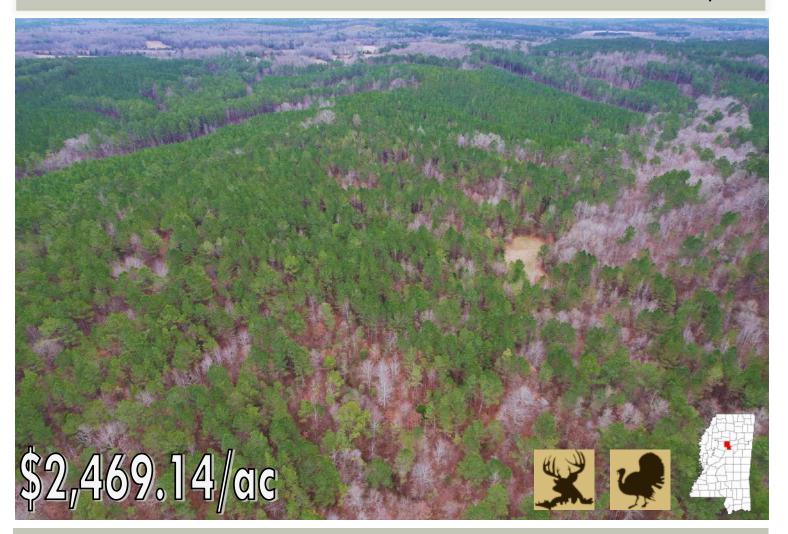

#### 40.5± ACRE HUNTING TRACT IN MONTGOMERY COUNTY, MS

Have you been looking for a place that produces trophy deer and long beards? Welcome to your new 40.5± acre hunting tract in Montgomery County, MS! This 40.5± acre tract is situated 10 minutes northeast of Winona, MS. A 288 sq. ft. shed is minutes from the main 40± acres and has gravel road frontage. Deer signs were noted during the initial inspection. The timber make-up is a mixture of mature hardwoods and pines. The property features a well-established road system making for easy access, and a 0.5± acre food plot location. Each year the property produces trophy deer and turkey! The 40± acre tract can be accessed through a 0.2-mile trail off Springhill Rd. Call Kadero Edley for your private showing today!