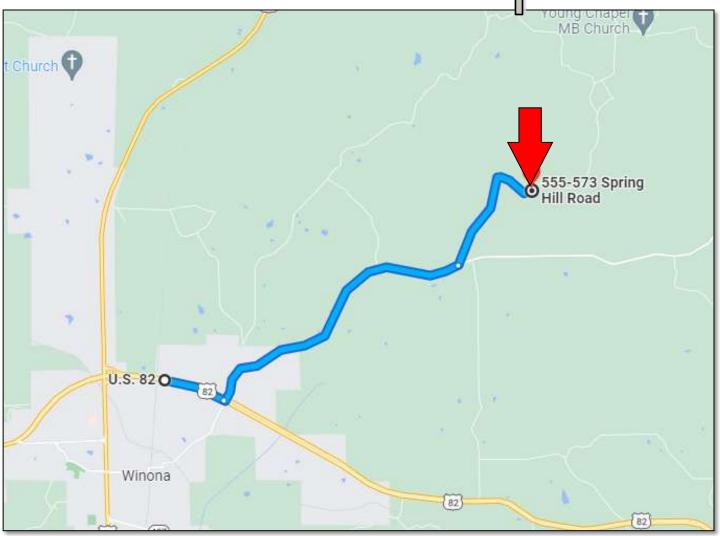

## Aerial Maps

Directional Map

<u>Directions MS HWY 82 in Winona, MS:</u> Travel east on HWY 82 for 0.7 miles. Turn left onto Lodi Rd for 3.4 miles. Then turn onto Springhill Rd for 1.6 miles and the property will be accessed through 0.2 mile trail on the left.

#### **Google Maps Link**

Call me today!

KADERO EDLEY, REALTOR® Kadero@TomSmithLand.com 601.898.2772 office | 601.488.7000 cell