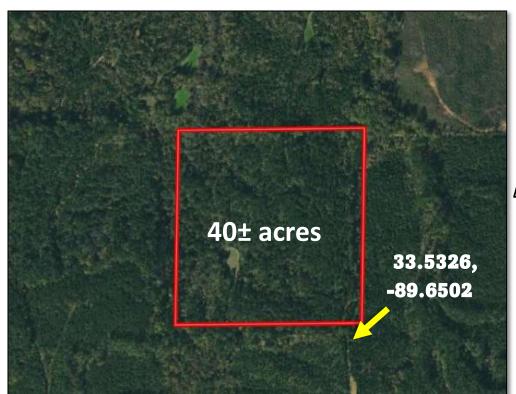

#### 40.5± ACRE HUNTING TRACT IN MONTGOMERY COUNTY, MS

Have you been looking for a place that produces trophy deer and long beards? Welcome to your new 40.5± acre hunting tract in Montgomery County, MS! This 40.5± acre tract is situated 10 minutes northeast of Winona, MS. A 288 sq. ft. shed is minutes from the main 40± acres and has gravel road frontage. Deer signs were noted during the initial inspection. The timber make-up is a mixture of mature hardwoods and pines. The property features a well-established road system making for easy access, and a 0.5± acre food plot location. Each year the property produces trophy deer and turkey! The 40± acre tract can be accessed through a 0.2-mile trail off Springhill Rd. Call Kadero Edley for your private showing today!

## Aerial Maps

Directional Map

<u>Directions MS HWY 82 in Winona, MS:</u> Travel east on HWY 82 for 0.7 miles. Turn left onto Lodi Rd for 3.4 miles. Then turn onto Springhill Rd for 1.6 miles and the property will be accessed through 0.2 mile trail on the left.