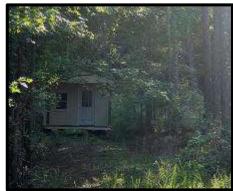

#### 40.5± ACRE HUNTING TRACT IN MONTGOMERY COUNTY, MS

Have you been looking for a place that produces trophy deer and long beards? Welcome to your new 40.5± acre hunting tract in Montgomery County, MS! This 40.5± acre tract is situated 10 minutes northeast of Winona, MS. A 288 sq. ft. shed is minutes from the main 40± acres and has gravel road frontage. Deer signs were noted during the initial inspection. The timber make-up is a mixture of mature hardwoods and pines. The property features a well-established road system making for easy access, and a 0.5± acre food plot location. Each year the property produces trophy deer and turkey! The 40± acre tract can be accessed through a 0.2-mile trail off Springhill Rd. Call Kadero Edley for your private showing today!