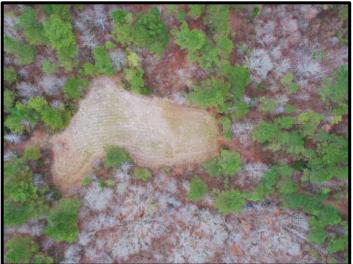

#### 40.5± ACRE HUNTING TRACT IN MONTGOMERY COUNTY, MS

Have you been looking for a place that produces trophy deer and long beards? Welcome to your new 40.5± acre hunting tract in Montgomery County, MS! This 40.5± acre tract is situated 10 minutes northeast of Winona, MS. A 288 sq. ft. shed is minutes from the main 40± acres and has gravel road frontage. Deer signs were noted during the initial inspection. The timber make-up is a mixture of mature hardwoods and pines. The property features a well-established road system making for easy access, and a 0.5± acre food plot location. Each year the property produces trophy deer and turkey! The 40± acre tract can be accessed through a 0.2-mile trail off Springhill Rd. Call Kadero Edley for your private showing today!