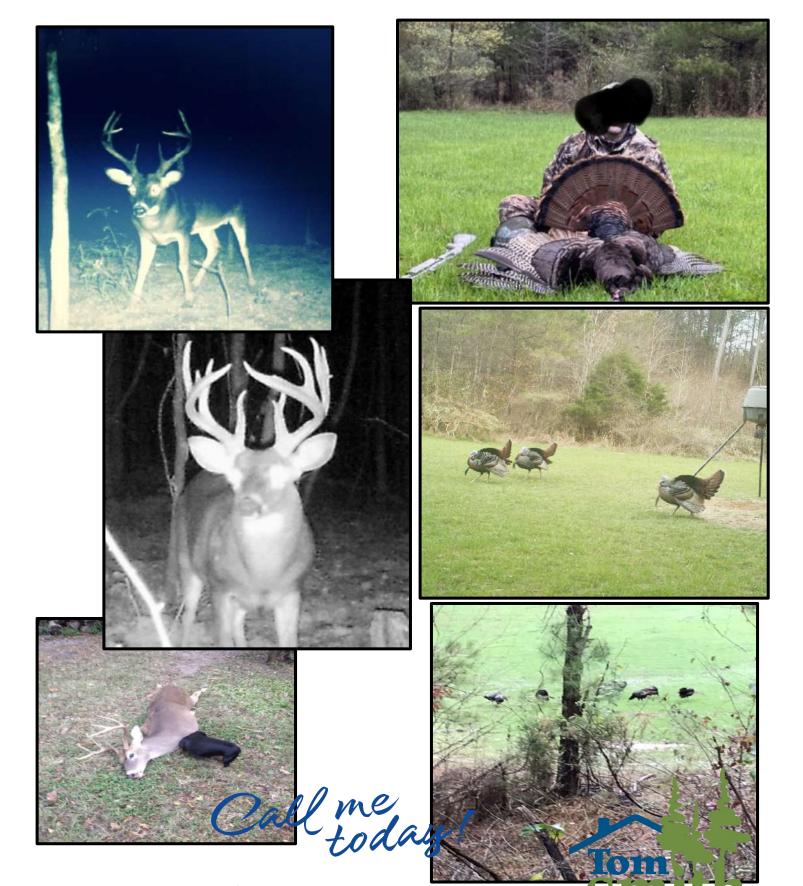

#### 40.5± ACRE HUNTING TRACT IN MONTGOMERY COUNTY, MS

Have you been looking for a place that produces trophy deer and long beards? Welcome to your new 40.5± acre hunting tract in Montgomery County, MS! This 40.5± acre tract is situated 10 minutes northeast of Winona, MS. A 288 sq. ft. shed is minutes from the main 40± acres and has gravel road frontage. Deer signs were noted during the initial inspection. The timber make-up is a mixture of mature hardwoods and pines. The property features a well-established road system making for easy access, and a 0.5± acre food plot location. Each year the property produces trophy deer and turkey! The 40± acre tract can be accessed through a 0.2-mile trail off Springhill Rd. Call Kadero Edley for your private showing today!