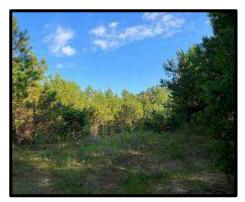

#### 40.5± ACRE HUNTING TRACT IN MONTGOMERY COUNTY, MS

Have you been looking for a place that produces trophy deer and long beards? Welcome to your new 40.5± acre hunting tract in Montgomery County, MS! This 40.5± acre tract is situated 10 minutes northeast of Winona, MS. A 288 sq. ft. shed is minutes from the main 40± acres and has gravel road frontage. Deer signs were noted during the initial inspection. The timber make-up is a mixture of mature hardwoods and pines. The property features a well-established road system making for easy access, and a 0.5± acre food plot location. Each year the property produces trophy deer and turkey! The 40± acre tract can be accessed through a 0.2-mile trail off Springhill Rd. Call Kadero Edley for your private showing today!