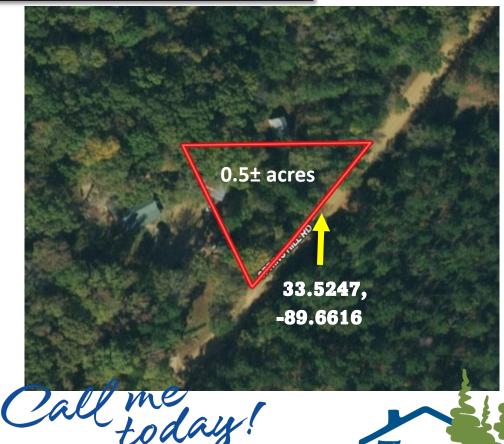

Have you been looking for a place that produces trophy deer and long beards? Welcome to your new  $40.5\pm$  acre hunting tract in Montgomery County, MS! This  $40.5\pm$  acre tract is situated 10 minutes northeast of Winona, MS. A newer 288 sq ft cabin is minutes from the main  $40\pm$  acres, while an older cabin is in place on the  $40\pm$  acres that requires a little TLC. The property produces trophy deer yearly, and the turkey population is amazing! The 288 sq. ft. cabin has gravel road frontage, and utilities are available from the road. The  $40\pm$  acres tract can be accessed through a 0.2-mile trail off Springhill Rd. Call Kadero Edley for your private showing today!