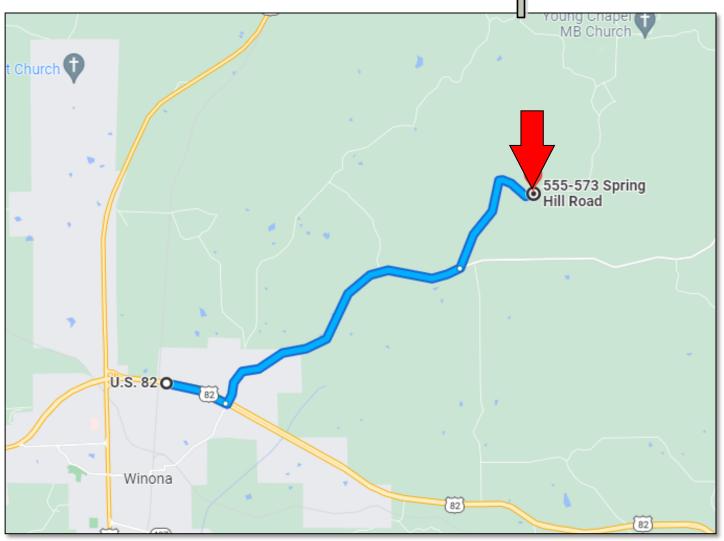

## Aerial Maps

**KADERO EDLEY, REALTOR®**Kadero@TomSmithLand.com
601.898.2772 office | 601.488.7000 cell

Directional Map

<u>Directions MS HWY 82 in Winona, MS:</u> Travel east on HWY 82 for 0.7 miles. Turn left onto Lodi Rd for 3.4 miles. Then turn onto Springhill Rd for 1.6 miles and the property will be accessed through 0.2 mile trail on the left.

#### **Google Maps Link**

Call me today!

**KADERO EDLEY, REALTOR®**Kadero@TomSmithLand.com
601.898.2772 **office** | 601.488.7000 **cell** 