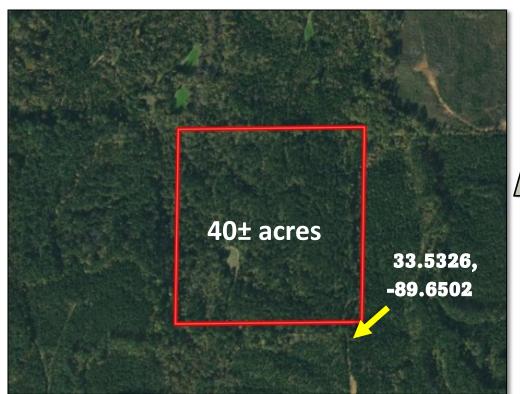

Have you been looking for a place that produces trophy deer and long beards? Welcome to your new  $40.5\pm$  acre hunting tract in Montgomery County, MS! This  $40.5\pm$  acre tract is situated 10 minutes northeast of Winona, MS. A newer 288 sq ft cabin is minutes from the main  $40\pm$  acres, while an older cabin is in place on the  $40\pm$  acres that requires a little TLC. The property produces trophy deer yearly, and the turkey population is amazing! The 288 sq. ft. cabin has gravel road frontage, and utilities are available from the road. The  $40\pm$  acres tract can be accessed through a 0.2-mile trail off Springhill Rd. Call Kadero Edley for your private showing today!

## Aerial Maps

**KADERO EDLEY, REALTOR®**Kadero@TomSmithLand.com
601.898.2772 office | 601.488.7000 cell

Directional Map

<u>Directions MS HWY 82 in Winona, MS:</u> Travel east on HWY 82 for 0.7 miles. Turn left onto Lodi Rd for 3.4 miles. Then turn onto Springhill Rd for 1.6 miles and the property will be accessed through 0.2 mile trail on the left.