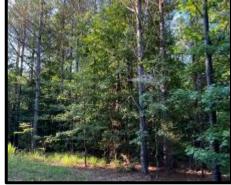

Have you been looking for a place that produces trophy deer and long beards? Welcome to your new  $40.5\pm$  acre hunting tract in Montgomery County, MS! This  $40.5\pm$  acre tract is situated 10 minutes northeast of Winona, MS. A newer 288 sq ft cabin is minutes from the main  $40\pm$  acres, while an older cabin is in place on the  $40\pm$  acres that requires a little TLC. The property produces trophy deer yearly, and the turkey population is amazing! The 288 sq. ft. cabin has gravel road frontage, and utilities are available from the road. The  $40\pm$  acres tract can be accessed through a 0.2-mile trail off Springhill Rd. Call Kadero Edley for your private showing today!