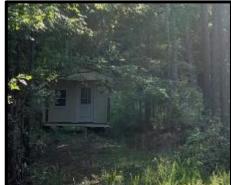

Have you been looking for a place that produces trophy deer and long beards? Welcome to your new  $40.5\pm$  acre hunting tract in Montgomery County, MS! This  $40.5\pm$  acre tract is situated 10 minutes northeast of Winona, MS. A newer 288 sq ft cabin is minutes from the main  $40\pm$  acres, while an older cabin is in place on the  $40\pm$  acres that requires a little TLC. The property produces trophy deer yearly, and the turkey population is amazing! The 288 sq. ft. cabin has gravel road frontage, and utilities are available from the road. The  $40\pm$  acres tract can be accessed through a 0.2-mile trail off Springhill Rd. Call Kadero Edley for your private showing today!