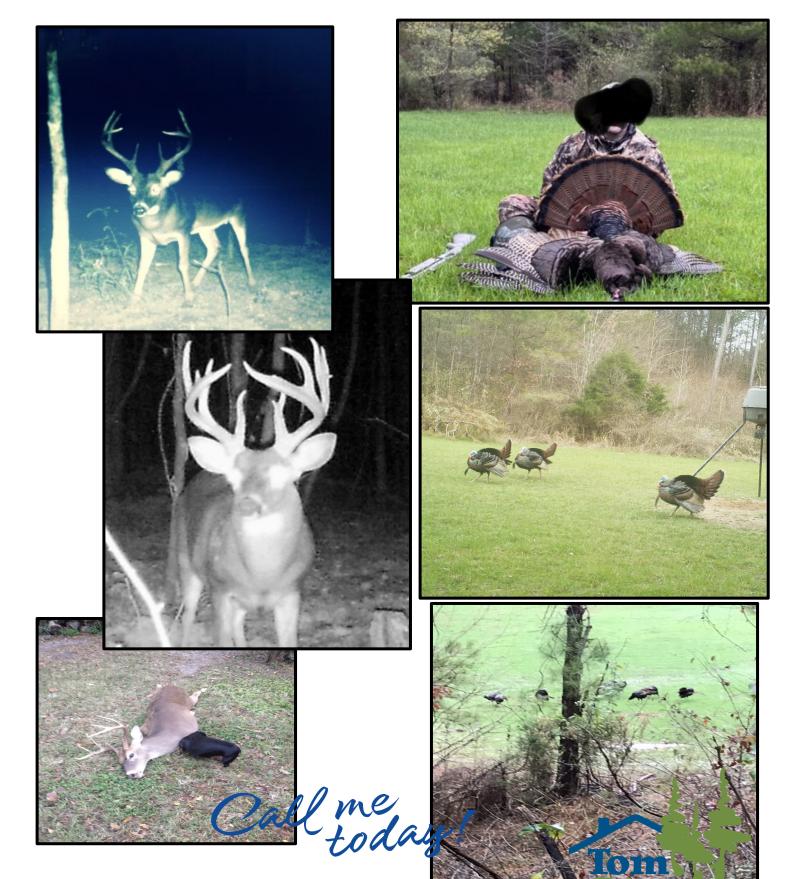

Have you been looking for a place that produces trophy deer and long beards? Welcome to your new  $40.5\pm$  acre hunting tract in Montgomery County, MS! This  $40.5\pm$  acre tract is situated 10 minutes northeast of Winona, MS. A newer 288 sq ft cabin is minutes from the main  $40\pm$  acres, while an older cabin is in place on the  $40\pm$  acres that requires a little TLC. The property produces trophy deer yearly, and the turkey population is amazing! The 288 sq. ft. cabin has gravel road frontage, and utilities are available from the road. The  $40\pm$  acres tract can be accessed through a 0.2-mile trail off Springhill Rd. Call Kadero Edley for your private showing today!