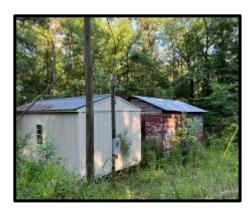

Have you been looking for a place that produces trophy deer and long beards? Welcome to your new  $40.5\pm$  acre hunting tract in Montgomery County, MS! This  $40.5\pm$  acre tract is situated 10 minutes northeast of Winona, MS. A newer 288 sq ft cabin is minutes from the main  $40\pm$  acres, while an older cabin is in place on the  $40\pm$  acres that requires a little TLC. The property produces trophy deer yearly, and the turkey population is amazing! The 288 sq. ft. cabin has gravel road frontage, and utilities are available from the road. The  $40\pm$  acres tract can be accessed through a 0.2-mile trail off Springhill Rd. Call Kadero Edley for your private showing today!