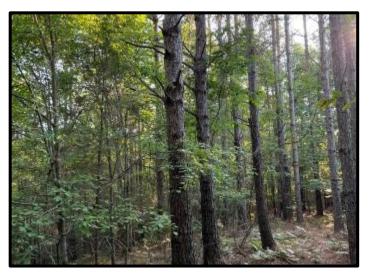

Have you been looking for a place that produces trophy deer and long beards? Welcome to your new  $40.5\pm$  acre hunting tract in Montgomery County, MS! This  $40.5\pm$  acre tract is situated 10 minutes northeast of Winona, MS. A newer 288 sq ft cabin is minutes from the main  $40\pm$  acres, while an older cabin is in place on the  $40\pm$  acres that requires a little TLC. The property produces trophy deer yearly, and the turkey population is amazing! The 288 sq. ft. cabin has gravel road frontage, and utilities are available from the road. The  $40\pm$  acres tract can be accessed through a 0.2-mile trail off Springhill Rd. Call Kadero Edley for your private showing today!