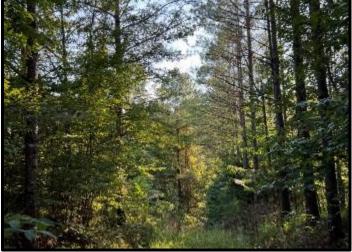

Have you been looking for a place that produces trophy deer and long beards? Welcome to your new  $40.5\pm$  acre hunting tract in Montgomery County, MS! This  $40.5\pm$  acre tract is situated 10 minutes northeast of Winona, MS. A newer 288 sq ft cabin is minutes from the main  $40\pm$  acres, while an older cabin is in place on the  $40\pm$  acres that requires a little TLC. The property produces trophy deer yearly, and the turkey population is amazing! The 288 sq. ft. cabin has gravel road frontage, and utilities are available from the road. The  $40\pm$  acres tract can be accessed through a 0.2-mile trail off Springhill Rd. Call Kadero Edley for your private showing today!