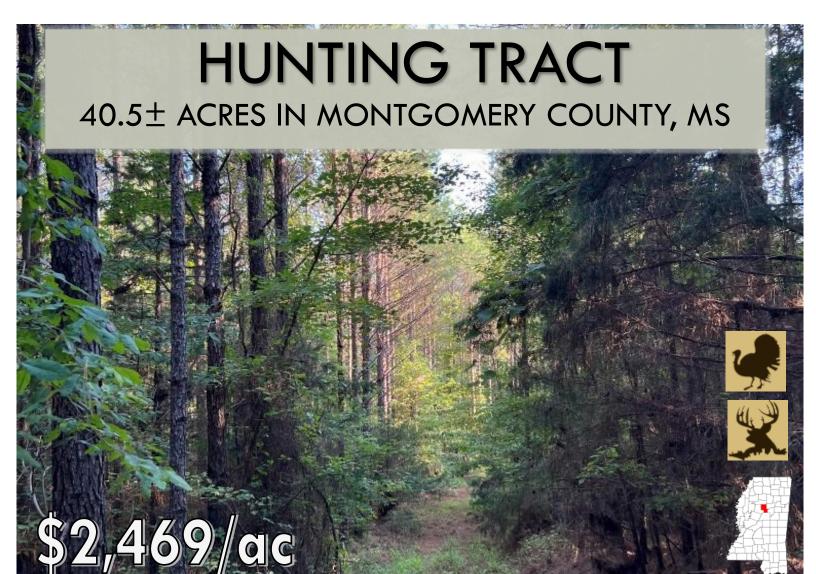

Have you been looking for a place that produces trophy deer and long beards? Welcome to your new  $40.5\pm$  acre hunting tract in Montgomery County, MS! This  $40.5\pm$  acre tract is situated 10 minutes northeast of Winona, MS. A newer 288 sq ft cabin is minutes from the main  $40\pm$  acres, while an older cabin is in place on the  $40\pm$  acres that requires a little TLC. The property produces trophy deer yearly, and the turkey population is amazing! The 288 sq. ft. cabin has gravel road frontage, and utilities are available from the road. The  $40\pm$  acres tract can be accessed through a 0.2-mile trail off Springhill Rd. Call Kadero Edley for your private showing today!