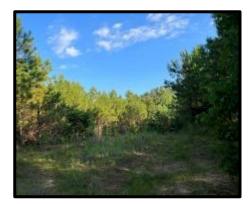

Have you been looking for a place that produces trophy deer and long beards? Welcome to your new  $40.5\pm$  acre hunting tract in Montgomery County, MS! This  $40.5\pm$  acre tract is situated 10 minutes northeast of Winona, MS. A newer 288 sq ft cabin is minutes from the main  $40\pm$  acres, while an older cabin is in place on the  $40\pm$  acres that requires a little TLC. The property produces trophy deer yearly, and the turkey population is amazing! The 288 sq. ft. cabin has gravel road frontage, and utilities are available from the road. The  $40\pm$  acres tract can be accessed through a 0.2-mile trail off Springhill Rd. Call Kadero Edley for your private showing today!