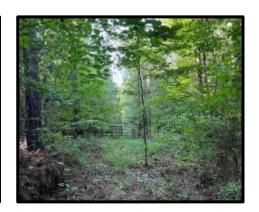

Have you been looking for a place that produces trophy deer and long beards? Welcome to your new  $40.5\pm$  acre hunting tract in Montgomery County, MS! This  $40.5\pm$  acre tract is situated 10 minutes northeast of Winona, MS. A newer 288 sq ft cabin is minutes from the main  $40\pm$  acres, while an older cabin is in place on the  $40\pm$  acres that requires a little TLC. The property produces trophy deer yearly, and the turkey population is amazing! The 288 sq. ft. cabin has gravel road frontage, and utilities are available from the road. The  $40\pm$  acres tract can be accessed through a 0.2-mile trail off Springhill Rd. Call Kadero Edley for your private showing today!