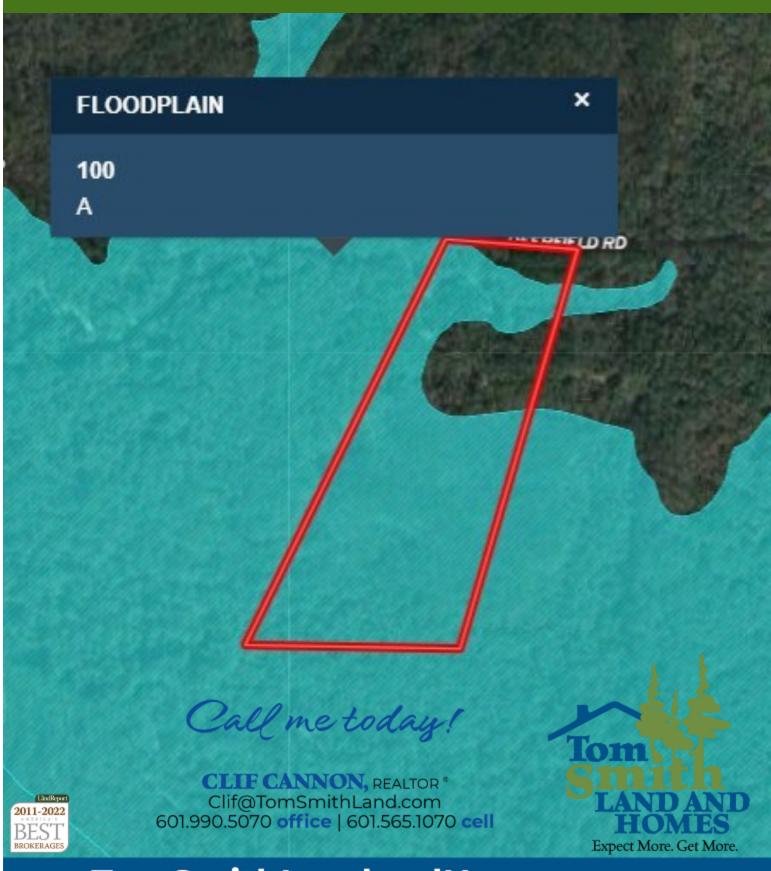

roperty is granted through a deeded easement from the adjoining property. Power is available on the road, and there are multiple locations to build. Call Clif Cannon Today!!

<u>Directions from the intersection of US-84 and MS-33 in Roxie, MS</u>: Travel south on MS-33 for 8.2 miles. Turn right onto liberty road and travel for 6.2 miles. Turn left onto Garden City Road and travel for 4.6 miles. At the "Y" stay to the left onto Deerfield Rd and travel for 2.8 miles. The property will be on your left.



**Google Maps** 

Call me today!

CLIF CANNON, REALTOR® Clif@TomSmithLand.com 601.990.5070 office | 601.565.1070 cell











#### **Aerial Map**

31.3749, -91.2036



TomSmithLandandHomes.com

Information is believed to be accurate but not guaranteed.

# Topographic Map



## Flood Map



# Ownership Map





CLIF CANNON, REALTOR®
Clif@TomSmithLand.com
601.990.5070 office | 601.565.1070 cell





#### **Directional Map**



#### **Google Maps**

<u>Directions from the intersection of US-84 and MS-33 in Roxie, MS</u>: Travel south on MS-33 for 8.2 miles. Turn right onto liberty road and travel for 6.2 miles. Turn left onto Garden City Road and travel for 4.6 miles. At the "Y" stay to the left onto Deerfield Rd and travel for 2.8 miles. The property will be on your left.

000 Deerfield Lane Natchez, MS 39120

### Call me today!

CLIF CANNON, REALTOR®
Clif@TomSmithLand.com
601.990.5070 office | 601.565.1070 cell