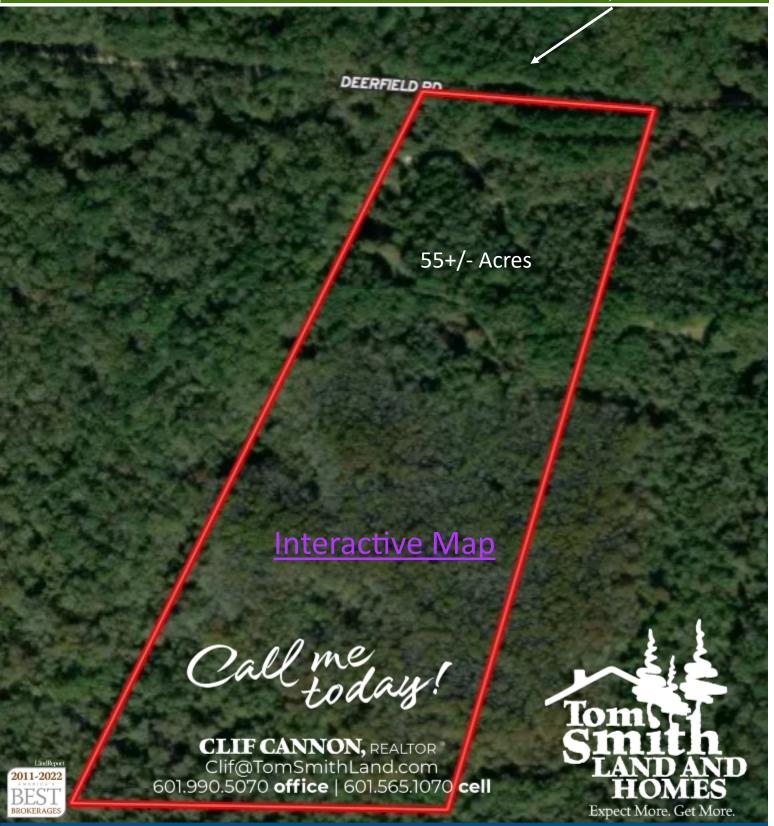

# 55+/- Acre Recreational Property in Adams County, MS

Come and take a look at this diverse 55+/- acre hardwood tract in Adams County, MS. If you long for the sounds of barking squirrels, the whistling wings of ducks, the squeal of a pig, and the grunt of a mature whitetail buck, then this is the place for you. The rolling hills and beautiful bottoms are just the beginning. A 30+/- acre cypress swamp is the centerpiece of this unique property. Part of a government-funded watershed project in the 1980s, this cypress swamp is designed to hold two to three feet of water, making this property a haven for all wildlife. The towering cypress trees create a habitat that few properties have. With over two thousand feet of the shared property line with the Sandy Hood WMA, the recreational opportunities are endless. Access to the back of the property is granted through a deeded easement from the adjoining property. Power is available on the road, and there are multiple locations to build. Call Clif Cannon Today!!

#### **Aerial Map**

31.3749, -91.2036

TomSmithLandandHomes.com

Information is believed to be accurate but not guaranteed.