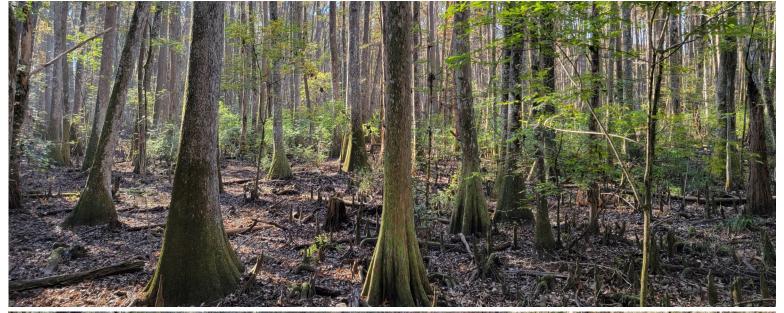

# 55+/- Acre Recreational Property in Adams County, MS

Come and take a look at this diverse 55+/- acre hardwood tract in Adams County, MS. If you long for the sounds of barking squirrels, the whistling wings of ducks, the squeal of a pig, and the grunt of a mature whitetail buck, then this is the place for you. The rolling hills and beautiful bottoms are just the beginning. A 30+/- acre cypress swamp is the centerpiece of this unique property. Part of a government-funded watershed project in the 1980s, this cypress swamp is designed to hold two to three feet of water, making this property a haven for all wildlife. The towering cypress trees create a habitat that few properties have. With over two thousand feet of the shared property line with the Sandy Hood WMA, the recreational opportunities are endless. Access to the back of the property is granted through a deeded easement from the adjoining property. Power is available on the road, and there are multiple locations to build. Call Clif Cannon Today!!