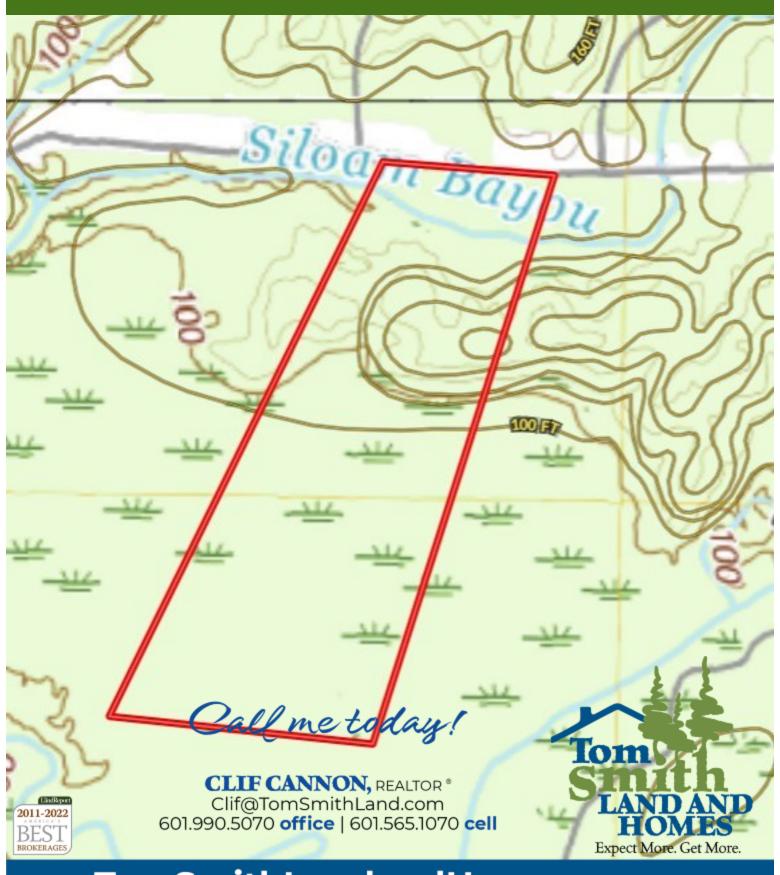

he back of the property is granted through a deeded easement from the adjoining property. Power is available on the road, and there are multiple locations to build. Call Clif Cannon Today!!

<u>Directions from the intersection of US-84 and MS-33 in Roxie, MS</u>: Travel south on MS-33 for 8.2 miles. Turn right onto liberty road and travel for 6.2 miles. Turn left onto Garden City Road and travel for 4.6 miles. At the "Y" stay to the left onto Deerfield Rd and travel for 2.8 miles. The property will be on your left.



**Google Maps** 

Call me today!

CLIF CANNON, REALTOR® Clif@TomSmithLand.com 601.990.5070 office | 601.565.1070 cell











#### **Aerial Map**

31.3749, -91.2036



TomSmithLandandHomes.com

Information is believed to be accurate but not guaranteed.

# Topographic Map



## Flood Map



# Ownership Map





CLIF CANNON, REALTOR®
Clif@TomSmithLand.com
601.990.5070 office | 601.565.1070 cell





#### **Directional Map**



#### **Google Maps**

<u>Directions from the intersection of US-84 and MS-33 in Roxie, MS</u>: Travel south on MS-33 for 8.2 miles. Turn right onto liberty road and travel for 6.2 miles. Turn left onto Garden City Road and travel for 4.6 miles. At the "Y" stay to the left onto Deerfield Rd and travel for 2.8 miles. The property will be on your left.

000 Deerfield Lane Natchez, MS 39120

### Call me today!

CLIF CANNON, REALTOR®
Clif@TomSmithLand.com
601.990.5070 office | 601.565.1070 cell