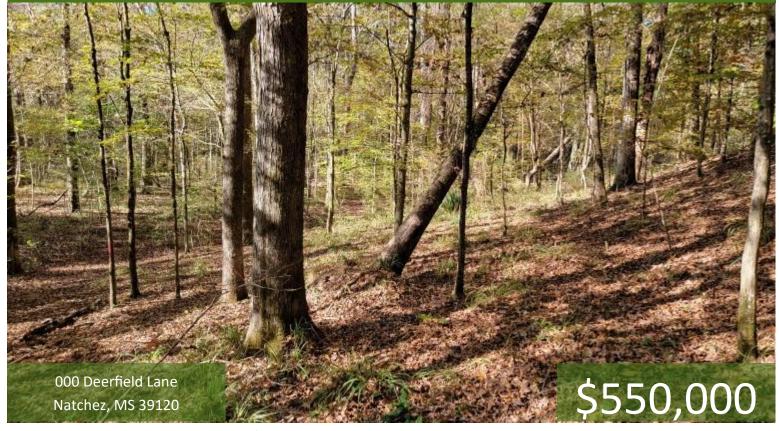

# 55+/- Acre Recreational Property in Adams County, MS

Come and take a look at this diverse 55+/- acre hardwood tract in Adams County, MS. If you long for the sounds of barking squirrels, the whistling wings of ducks, the squeal of a pig, and the grunt of a mature whitetail buck, then this is the place for you. The rolling hills and beautiful bottoms are just the beginning. A 30+/- acre cypress swamp is the centerpiece of this unique property. Part of a government-funded watershed project in the 1980s, this cypress swamp is designed to hold two to three feet of water, making this property a haven for all wildlife. The towering cypress trees create a habitat that few properties have. With over two thousand feet of the shared property line with the Sandy Hood WMA, the recreational opportunities are endless. Access to the back of the property is granted through a deeded easement from the adjoining property. Power is available on the road, and there are multiple locations to build. Call Clif Cannon Today!!

000 Deerfield Lane Natchez, MS 39120