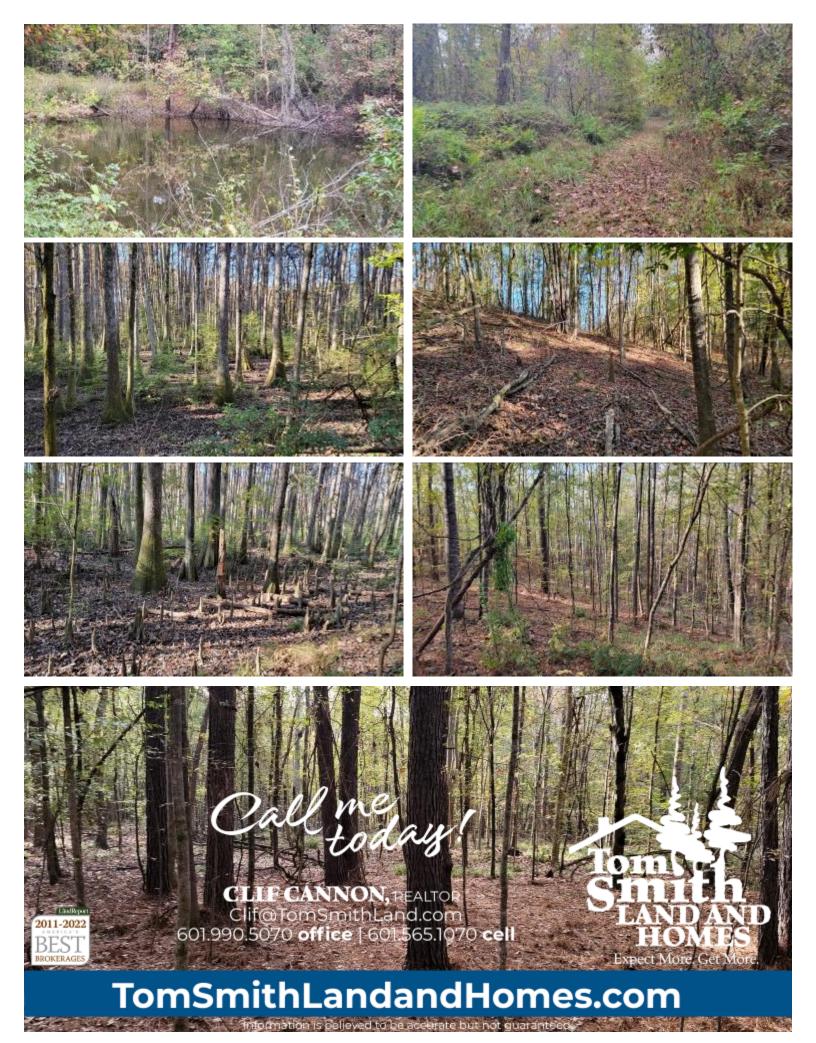

# 55+/- Acre Recreational Property in Adams County, MS

Come and take a look at this diverse 55+/- acre hardwood tract in Adams County, MS. If you long for the sounds of barking squirrels, the whistling wings of ducks, the squeal of a pig, and the grunt of a mature whitetail buck, then this is the place for you. The rolling hills and beautiful bottoms are just the beginning. A 30+/- acre cypress swamp is the centerpiece of this unique property. Part of a government-funded watershed project in the 1980s, this cypress swamp is designed to hold two to three feet of water, making this property a haven for all wildlife. The towering cypress trees create a habitat that few properties have. With over two thousand feet of the shared property line with the Sandy Hood WMA, the recreational opportunities are endless. Access to the back of the property is granted through a deeded easement from the adjoining property. Power is available on the road, and there are multiple locations to build. Call Clif Cannon Today!!