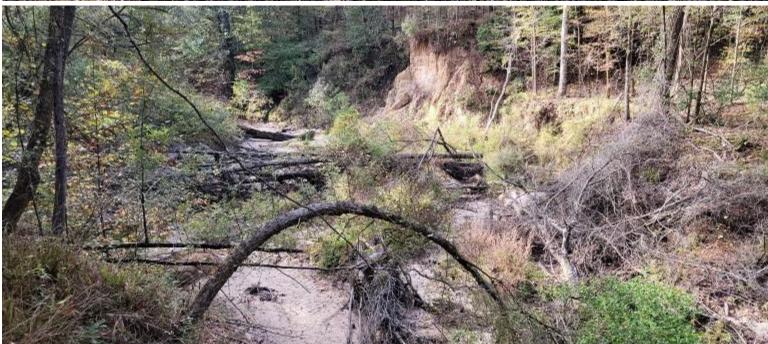

# 55+/- Acre Recreational Property in Adams County, MS

Come and take a look at this diverse 55+/- acre hardwood tract in Adams County, MS. If you long for the sounds of barking squirrels, the whistling wings of ducks, the squeal of a pig, and the grunt of a mature whitetail buck, then this is the place for you. The rolling hills and beautiful bottoms are just the beginning. A 30+/- acre cypress swamp is the centerpiece of this unique property. Part of a government-funded watershed project in the 1980s, this cypress swamp is designed to hold two to three feet of water, making this property a haven for all wildlife. The towering cypress trees create a habitat that few properties have. With over two thousand feet of the shared property line with the Sandy Hood WMA, the recreational opportunities are endless. Access to the back of the property is granted through a deeded easement from the adjoining property. Power is available on the road, and there are multiple locations to build. Call Clif Cannon Today!!