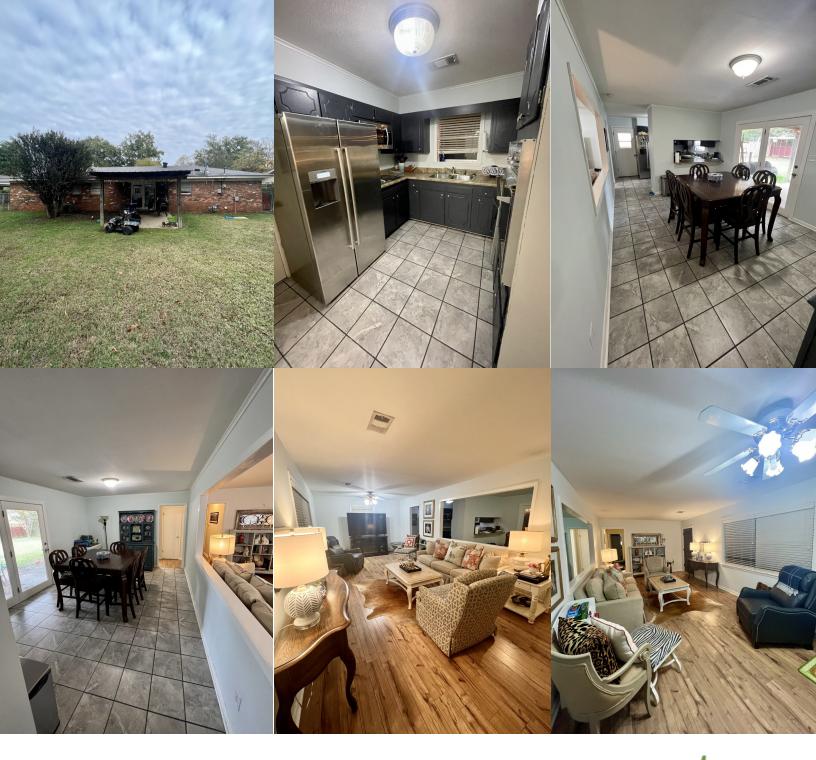

# Great Starter Home in Quiet Neighborhood Leflore County, MS

TomSmithLandandHomes.com

Looking for a great starter home in a quiet neighborhood in

Leflore County, MS? Check out this three bedroom two bath house located at 1013 Corrine Drive in Greenwood, MS. This 1,320 +/- sqft home has newer updates and a fresh coat of paint throughout. The backyard is completely fenced in with a covered concrete

patio for entertaining and also has a shed for additional storage. Tucked away off the main road, this house is perfect for families with children. Just minutes away are Twin Rivers and the ball fields at Stribling Park. The home is also located very close to Bankston Elementary, Pillow Academy, and Leflore Christian School.