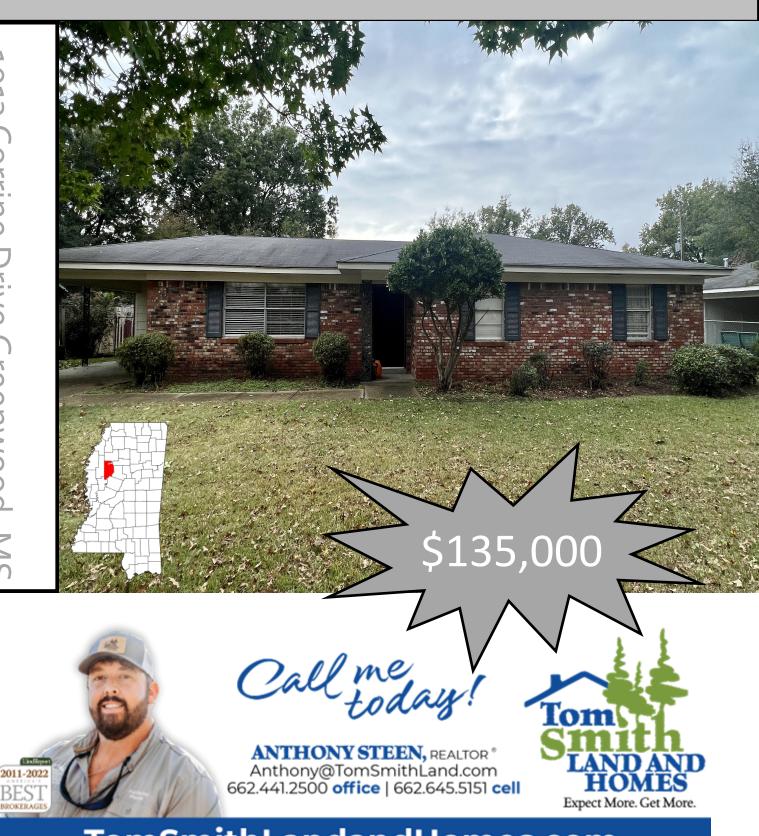

# Great Starter Home in Quiet Neighborhood Leflore County, MS

TomSmithLandandHomes.com

Looking for a great starter home in a quiet neighborhood in

Leflore County, MS? Check out this three bedroom two bath house located at 1013 Corrine Drive in Greenwood, MS. This 1,320 +/- sqft home has newer updates and a fresh coat of paint throughout. The backyard is completely fenced in with a covered concrete

patio for entertaining and also has a shed for additional storage. Tucked away off the main road, this house is perfect for families with children. Just minutes away are Twin Rivers and the ball fields at Stribling Park. The home is also located very close to Bankston Elementary, Pillow Academy, and Leflore Christian School.