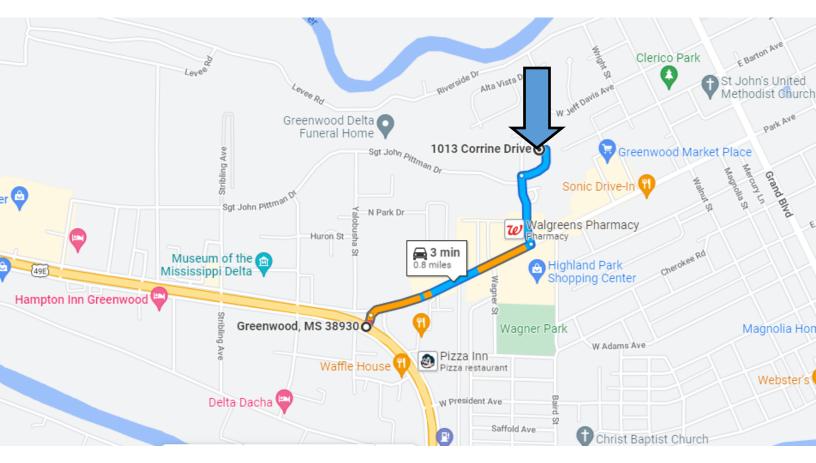

#### **Google Map Directions**

#### **Directions from Hwy 82 Intersection to W Park Ave in**

**Greenwood, MS:** Heading northeast toward US-49E N/US-82 W, make a slight right turn toward W Park Avenue. At the light, make a slight right turn onto W Park Avenue continuing on for .4 of a mile. Turn left onto Medallion Drive for .2 of a mile. Turn right onto Corrine Drive. In .1 of a mile the house will be on your left. Google Map Link