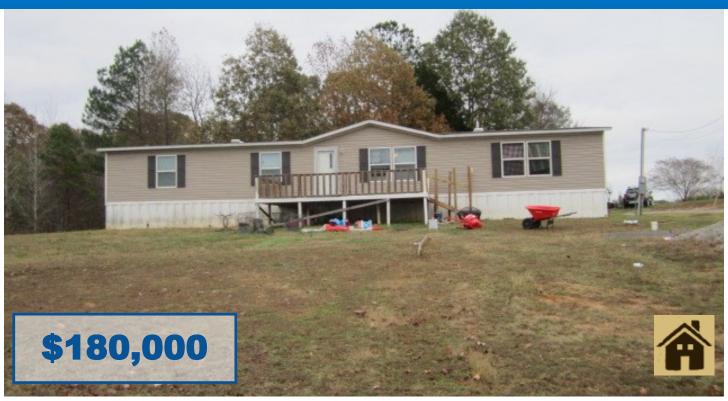

# Country Living on 2.00 +/- Acres in Marshall County, MS

Don't miss this home on 2.00 +/- acres conveniently located on the east side of Victoria Road approximately 1 mile south of Interstate 22 with easy access to the Memphis Metro Area. The house is a 2016 4 bedroom, 2 bath double wide mobile home containing 1,904 sf of heated area in good condition. Floor covering is hardwood with carpet in the bedrooms. Heating is provided with an electric central unit. Seller added a new metal roof in 2023. The large lot is partially wooded providing plenty of area for children to play. There is a carport for vehicle storage and a shed for your tools and equipment. Call Tom Wiseman today!