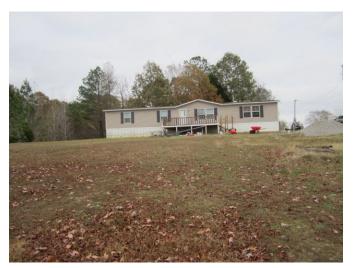

# Country Living on 2.00 +/- Acres in Marshall County, MS

Don't miss this home on 2.00 +/- acres conveniently located on the east side of Victoria Road approximately 1 mile south of Interstate 22 with easy access to the Memphis Metro Area. The house is a 2016 4 bedroom, 2 bath double wide mobile home containing 1,904 sf of heated area in good condition. Floor covering is hardwood with carpet in the bedrooms. Heating is provided with an electric central unit. Seller added a new metal roof in 2023. The large lot is partially wooded providing plenty of area for children to play. There is a carport for vehicle storage and a shed for your tools and equipment. Call Tom Wiseman today!