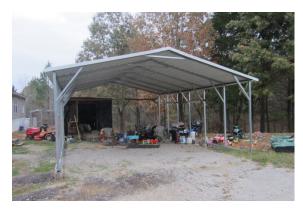

# Country Living on 2.00 +/- Acres in Marshall County, MS

Don't miss this home on 2.00 +/- acres conveniently located on the east side of Victoria Road approximately 1 mile south of Interstate 22 with easy access to the Memphis Metro Area. The house is a 2016 4 bedroom, 2 bath double wide mobile home containing 1,904 sf of heated area in good condition. Floor covering is hardwood with carpet in the bedrooms. Heating is provided with an electric central unit. Seller added a new metal roof in 2023. The large lot is partially wooded providing plenty of area for children to play. There is a carport for vehicle storage and a shed for your tools and equipment. Call Tom Wiseman today!