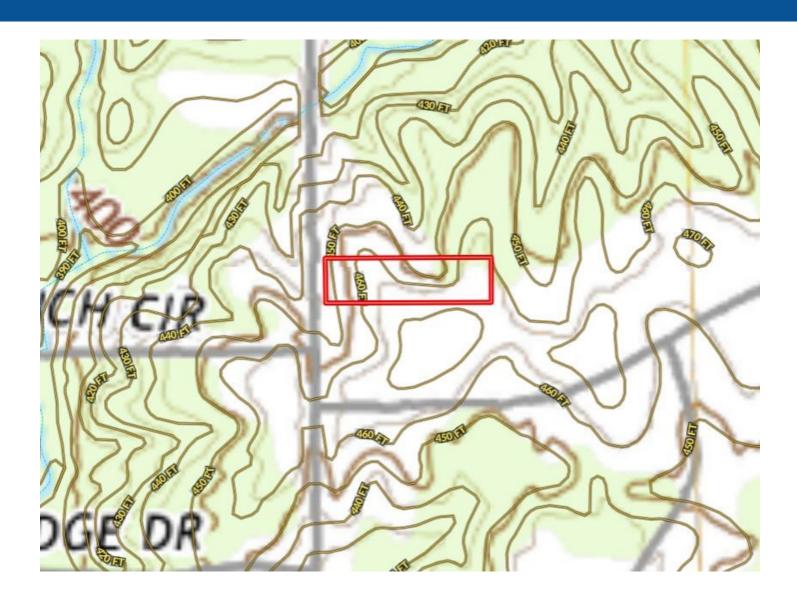

.

Address: 837 Victoria Road Byhalia, MS 38611 GOOGLE MAPLINK



Office: 662.268.6333 Cell: 662.317.0467

TWiseman@TomSmithLand.com



A Real Estate Expert You Can Trust

TomSmithLandandHomes.com

2011-2023
BEST
BROKERAGES











### TOM WISEMAN ASSOCIATE BROKER

Office: 662.268.6333 Cell: 662.317.0467

TWiseman@TomSmithLand.com























#### TOM WISEMAN

ASSOCIATE BROKER

Office: 662.268.6333 Cell: 662.317.0467

TWiseman@TomSmithLand.com





# AERIAL MAP



#### CLICK HERE FOR AN INTERACTIVE MAP LINK

### TOM WISEMAN

ASSOCIATE BROKER

Office: 662.268.6333 Cell: 662.317.0467

TWiseman@TomSmithLand.com





### PROPERTY MAP





TOM WISEMAN, ASSOCIATE BROKER Twiseman@TomSmithLand.com 662.268.6333 office | 662.317.0467 cell





### TomSmithLandandHomes.com

# TOPO MAP



### TOM WISEMAN ASSOCIATE BROKER

Office: 662.268.6333 Cell: 662.317.0467

TWiseman@TomSmithLand.com





## FLOOD MAP



### Call me today!

TOM WISEMAN, ASSOCIATE BROKER Twiseman@TomSmithLand.com 662.268.6333 office | 662.317.0467 cell





### TomSmithLandandHomes.com

### DIRECTIONAL MAP



**Directions:** From the Victoria Road exit on Interstate 22, travel south on Victoria Road 1 mile to the property on the left.

Address: 837 Victoria Road Byhalia, MS 38611 GOOGLE MAP LINK

#### TOM **WISEMAN**

ASSOCIATE BROKER

Office: 662.268.6333 Cell: 662.317.0467

TWiseman@TomSmithLand.com