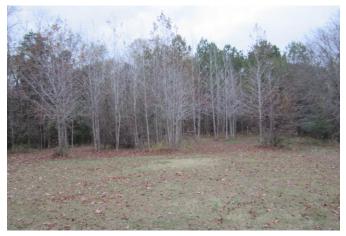

# Country Living on 2.00 +/- Acres in Marshall County, MS

Don't miss this home on 2.00 +/- acres conveniently located on the east side of Victoria Road approximately 1 mile south of Interstate 22 with easy access to the Memphis Metro Area. The house is a 2016 4 bedroom, 2 bath double wide mobile home containing 1,904 sf of heated area in good condition. Floor covering is hardwood with carpet in the bedrooms. Heating is provided with an electric central unit. Seller added a new metal roof in 2023. The large lot is partially wooded providing plenty of area for children to play. There is a carport for vehicle storage and a shed for your tools and equipment. Call Tom Wiseman today!