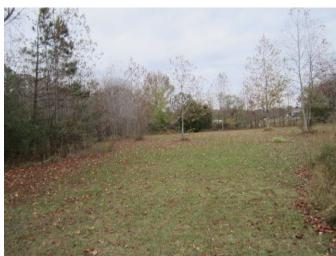

# Country Living on 2.00 +/- Acres in Marshall County, MS

Don't miss this home on 2.00 +/- acres conveniently located on the east side of Victoria Road approximately 1 mile south of Interstate 22 with easy access to the Memphis Metro Area. The house is a 2016 4 bedroom, 2 bath double wide mobile home containing 1,904 sf of heated area in good condition. Floor covering is hardwood with carpet in the bedrooms. Heating is provided with an electric central unit. Seller added a new metal roof in 2023. The large lot is partially wooded providing plenty of area for children to play. There is a carport for vehicle storage and a shed for your tools and equipment. Call Tom Wiseman today!