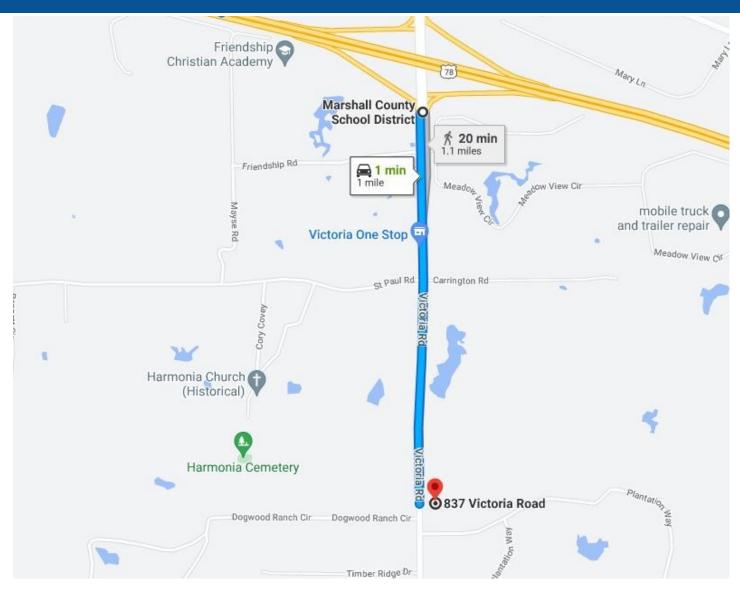

**Directions:** From the Victoria Road exit on Interstate 22, travel south on Victoria Road 1 mile to the property on the left.

Address: 837 Victoria Road Byhalia, MS 38611 GOOGLE MAPLINK

Office: 662.268.6333 Cell: 662.317.0467

### DIRECTIONAL MAP

**Directions:** From the Victoria Road exit on Interstate 22, travel south on Victoria Road 1 mile to the property on the left.

Address: 837 Victoria Road Byhalia, MS 38611 GOOGLE MAP LINK