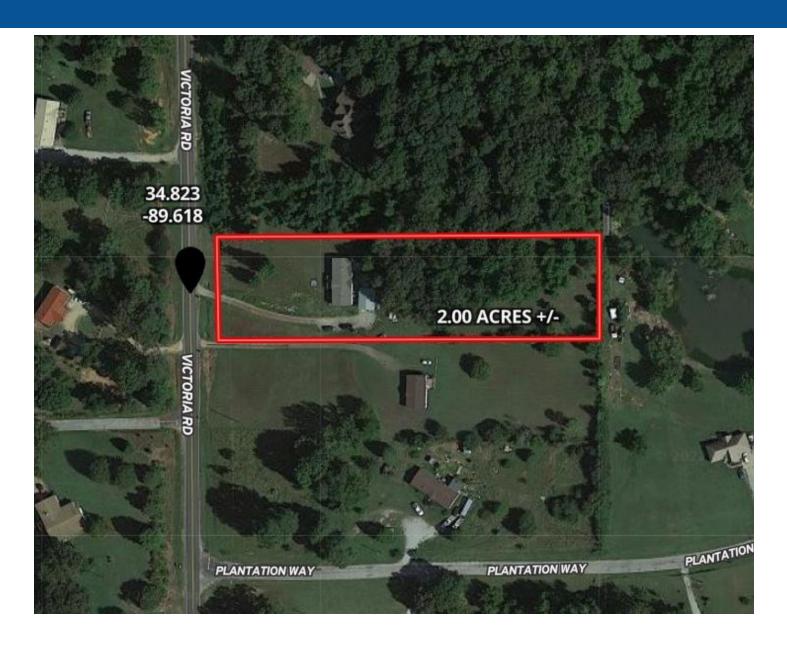

# AERIAL MAP

# Country Living on 2.00 +/- Acres in Marshall County, MS

Don't miss this home on 2.00 +/- acres conveniently located on the east side of Victoria Road approximately 1 mile south of Interstate 22 with easy access to the Memphis Metro Area. The house is a 2016 4 bedroom, 2 bath double wide mobile home containing 1,904 sf of heated area in good condition. Floor covering is hardwood with carpet in the bedrooms. Heating is provided with an electric central unit. Seller added a new metal roof in 2023. The large lot is partially wooded providing plenty of area for children to play. There is a carport for vehicle storage and a shed for your tools and equipment. Call Tom Wiseman today!