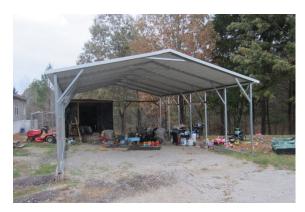

# Country Living on 2.00 +/- Acres in Marshall County, MS

Don't miss this home on 2.00 +/- acres conveniently located on the east side of Victoria Road approximately 1 mile south of Interstate 22 with easy access to the Memphis Metro Area. The house is a 2016 4 bedroom, 2 bath double wide mobile home containing 1,904 sf of heated area in good condition. Floor covering is hardwood with carpet in the bedrooms. Heating is provided with an electric central unit. Seller is adding a new metal roof. The large lot is partially wooded providing plenty of area for children to play. There is a carport for vehicle storage and a shed for your tools and equipment. Call Tom Wiseman today!