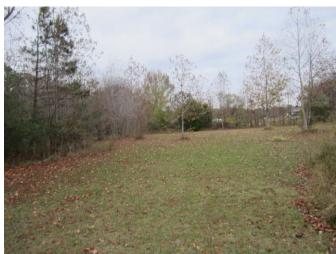

# Country Living on 2.00 +/- Acres in Marshall County, MS

Don't miss this home on 2.00 +/- acres conveniently located on the east side of Victoria Road approximately 1 mile south of Interstate 22 with easy access to the Memphis Metro Area. The house is a 2016 4 bedroom, 2 bath double wide mobile home containing 1,904 sf of heated area in good condition. Floor covering is hardwood with carpet in the bedrooms. Heating is provided with an electric central unit. Seller is adding a new metal roof. The large lot is partially wooded providing plenty of area for children to play. There is a carport for vehicle storage and a shed for your tools and equipment. Call Tom Wiseman today!