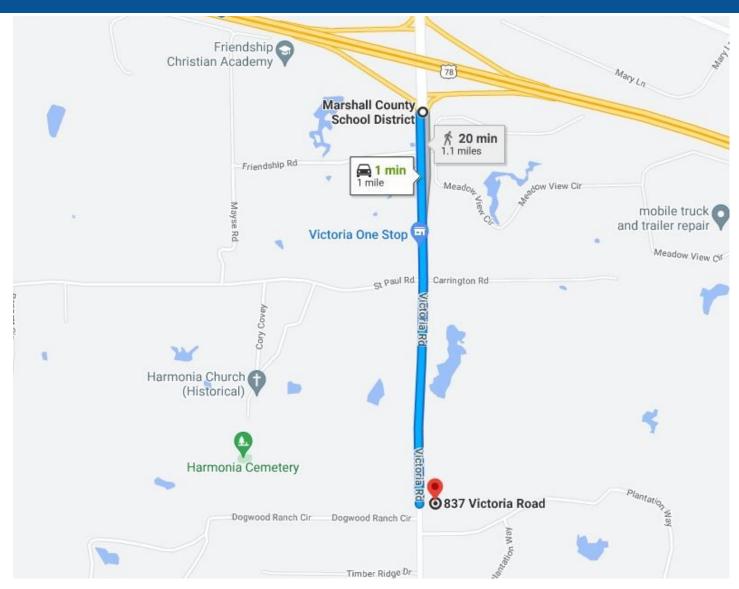

### DIRECTIONAL MAP

**Directions:** From the Victoria Road exit on Interstate 22, travel south on Victoria Road 1 mile to the property on the left.

Address: 837 Victoria Road Byhalia, MS 38611

TOM WISEMAN, ASSOCIATE BROKER Twiseman@TomSmithLand.com 662.268.6333 office | 662.317.0467 cell