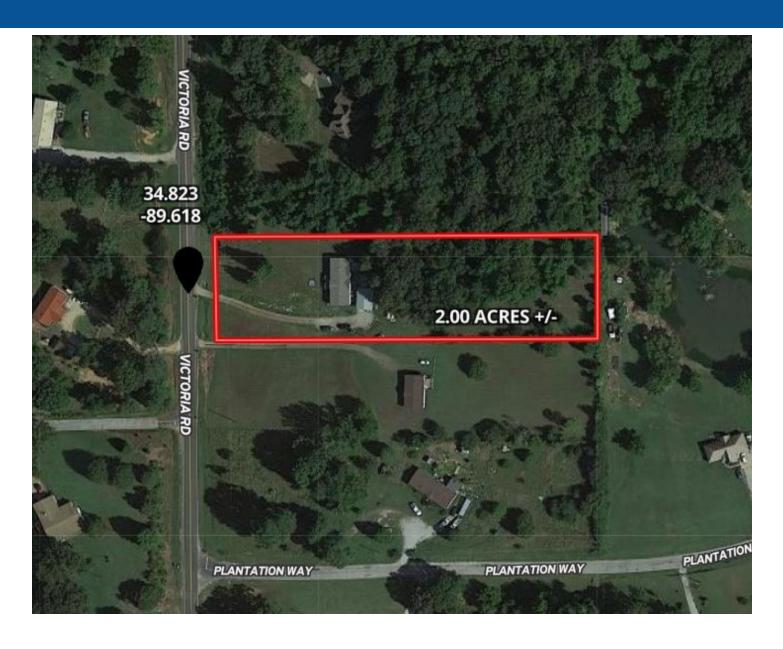

l unit. Seller is adding a new metal roof. The large lot is partially wooded providing plenty of area for children to play. There is a carport for vehicle storage and a shed for your tools and equipment. Call Tom Wiseman today!

**Directions:** From the Victoria Road exit on Interstate 22, travel south on Victoria Road 1 mile to the property on the left.

Address: 837 Victoria Road Byhalia, MS 38611



TOM WISEMAN, ASSOCIATE BROKER Twiseman@TomSmithLand.com 662.268.6333 office | 662.317.0467 cell

2011-2022













### Call me today!

TOM WISEMAN, ASSOCIATE BROKER Twiseman@TomSmithLand.com 662.268.6333 office | 662.317.0467 cell























### Call me today!

TOM WISEMAN, ASSOCIATE BROKER Twiseman@TomSmithLand.com 662.268.6333 office | 662.317.0467 cell





# AERIAL MAP



### Call me today!

TOM WISEMAN, ASSOCIATE BROKER Twiseman@TomSmithLand.com 662.268.6333 office | 662.317.0467 cell





### PROPERTY MAP





TOM WISEMAN, ASSOCIATE BROKER Twiseman@TomSmithLand.com 662.268.6333 office | 662.317.0467 cell





# TOPO MAP



### Call me today!

TOM WISEMAN, ASSOCIATE BROKER Twiseman@TomSmithLand.com 662.268.6333 office | 662.317.0467 cell





## FLOOD MAP



## Call me today!

TOM WISEMAN, ASSOCIATE BROKER Twiseman@TomSmithLand.com 662.268.6333 office | 662.317.0467 cell





### DIRECTIONAL MAP



**Directions:** From the Victoria Road exit on Interstate 22, travel south on Victoria Road 1 mile to the property on the left.

Address: 837 Victoria Road Byhalia, MS 38611



TOM WISEMAN, ASSOCIATE BROKER Twiseman@TomSmithLand.com 662.268.6333 office | 662.3