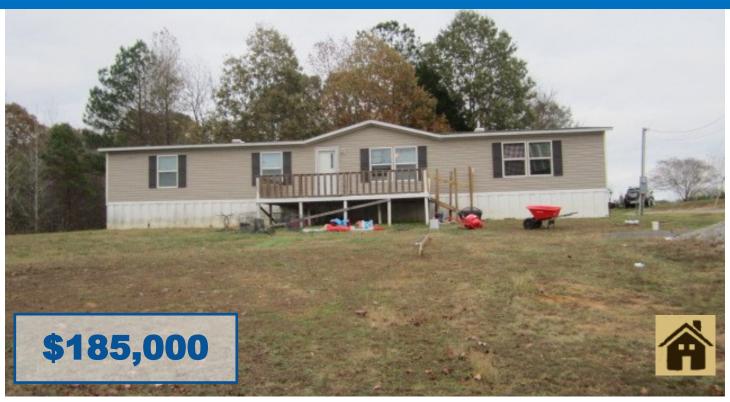

# Country Living on 2.00 +/- Acres in Marshall County, MS

Don't miss this home on 2.00 +/- acres conveniently located on the east side of Victoria Road approximately 1 mile south of Interstate 22 with easy access to the Memphis Metro Area. The house is a 2016 4 bedroom, 2 bath double wide mobile home containing 1,904 sf of heated area in good condition. Floor covering is hardwood with carpet in the bedrooms. Heating is provided with an electric central unit. Seller is adding a new metal roof. The large lot is partially wooded providing plenty of area for children to play. There is a carport for vehicle storage and a shed for your tools and equipment. Call Tom Wiseman today!

**Directions:** From the Victoria Road exit on Interstate 22, travel south on Victoria Road 1 mile to the property on the left.

Address: 837 Victoria Road Byhalia, MS 38611

TOM WISEMAN, ASSOCIATE BROKER Twiseman@TomSmithLand.com 662.268.6333 office | 662.317.0467 cell