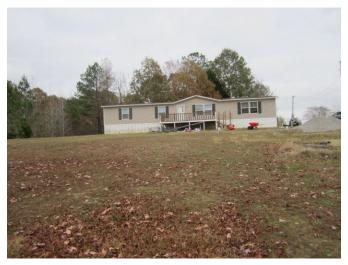

# Country Living on 2.00 +/- Acres in Marshall County, MS

Don't miss this home on 2.00 +/- acres conveniently located on the east side of Victoria Road approximately 1 mile south of Interstate 22 with easy access to the Memphis Metro Area. The house is a 2016 4 bedroom, 2 bath double wide mobile home containing 1,904 sf of heated area in good condition. Floor covering is hardwood with carpet in the bedrooms. Heating is provided with an electric central unit. Seller is adding a new metal roof. The large lot is partially wooded providing plenty of area for children to play. There is a carport for vehicle storage and a shed for your tools and equipment. Call Tom Wiseman today!