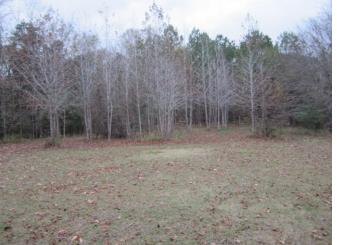

### Country Living on 2.00 +/- Acres in Marshall County, MS

Don't miss this home on 2.00 +/- acres conveniently located on the east side of Victoria Road approximately 1 mile south of Interstate 22 with easy access to the Memphis Metro Area. The house is a 2016 4 bedroom, 2 bath double wide mobile home containing 1,904 sf of heated area in good condition. Floor covering is hardwood with carpet in the bedrooms. Heating is provided with an electric central unit. The large lot is partially wooded providing plenty of area for children to play. There is a carport for vehicle storage and a shed for your tools and equipment. Call Tom Wiseman today!