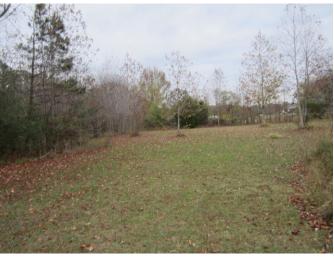

### Country Living on 2.00 +/- Acres in Marshall County, MS

Don't miss this home on 2.00 +/- acres conveniently located on the east side of Victoria Road approximately 1 mile south of Interstate 22 with easy access to the Memphis Metro Area. The house is a 2016 4 bedroom, 2 bath double wide mobile home containing 1,904 sf of heated area in good condition. Floor covering is hardwood with carpet in the bedrooms. Heating is provided with an electric central unit. The large lot is partially wooded providing plenty of area for children to play. There is a carport for vehicle storage and a shed for your tools and equipment. Call Tom Wiseman today!