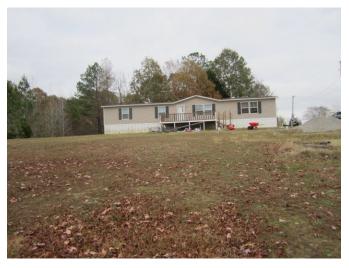

### Country Living on 2.00 +/- Acres in Marshall County, MS

Don't miss this home on 2.00 +/- acres conveniently located on the east side of Victoria Road approximately 1 mile south of Interstate 22 with easy access to the Memphis Metro Area. The house is a 2016 4 bedroom, 2 bath double wide mobile home containing 1,904 sf of heated area in good condition. Floor covering is hardwood with carpet in the bedrooms. Heating is provided with an electric central unit. The large lot is partially wooded providing plenty of area for children to play. There is a carport for vehicle storage and a shed for your tools and equipment. Call Tom Wiseman today!