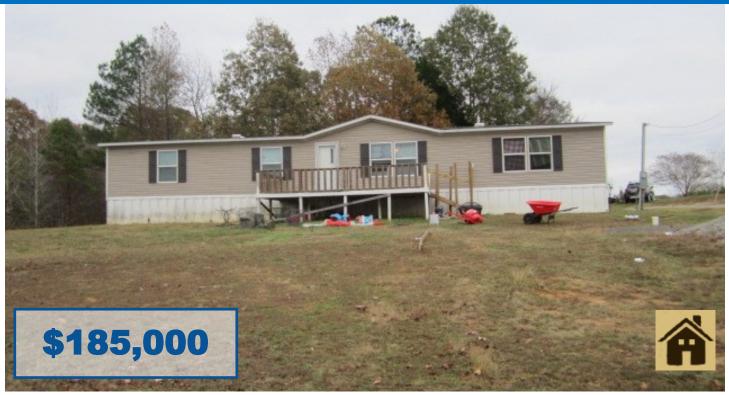

### Country Living on 2.00 +/- Acres in Marshall County, MS

Don't miss this home on 2.00 +/- acres conveniently located on the east side of Victoria Road approximately 1 mile south of Interstate 22 with easy access to the Memphis Metro Area. The house is a 2016 4 bedroom, 2 bath double wide mobile home containing 1,904 sf of heated area in good condition. Floor covering is hardwood with carpet in the bedrooms. Heating is provided with an electric central unit. The large lot is partially wooded providing plenty of area for children to play. There is a carport for vehicle storage and a shed for your tools and equipment. Call Tom Wiseman today!