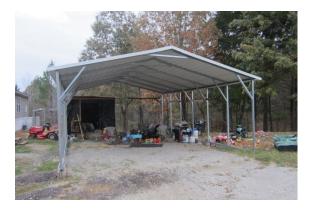

### Country Living on 2.00 +/- Acres in Marshall County, MS

Don't miss this home on 2.00 +/- acres conveniently located on the east side of Victoria Road approximately 1 mile south of Interstate 22 with easy access to the Memphis Metro Area. The house is a 2016 4 bedroom, 2 bath double wide mobile home containing 1,904 sf of heated area in good condition. Floor covering is hardwood with carpet in the bedrooms. Heating is provided with an electric central unit. The large lot is partially wooded providing plenty of area for children to play. There is a carport for vehicle storage and a shed for your tools and equipment. Call Tom Wiseman today!