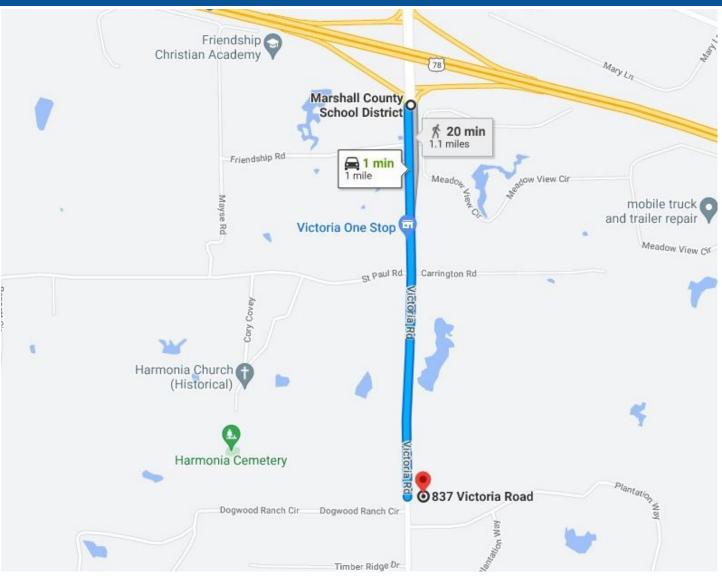

**Directions:** From the Victoria Road exit on Interstate 22, travel south on Victoria Road 1 mile to the property on the left.

Address: 837 Victoria Road Byhalia, MS 38611

Call me today!

TOM WISEMAN, ASSOCIATE BROKER Twiseman@TomSmithLand.com 662.268.6333 office | 662.317.0467 cell

# DIRECTIONAL MAP

**Directions:** From the Victoria Road exit on Interstate 22, travel south on Victoria Road 1 mile to the property on the left.

Address: 837 Victoria Road Byhalia, MS 38611

Call me today!