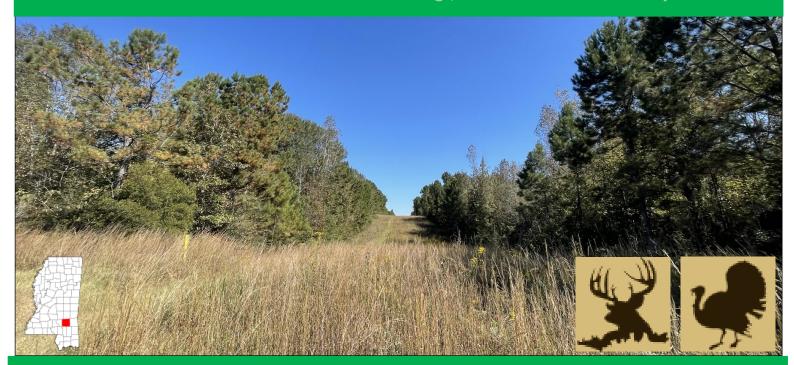

# Great Opportunity to Own Land 30+ Acres in Jones County, MS \$90,000

Take a look at this 30+/- acre tract in Jones County, MS. This is a great opportunity to own property in Jones County. With 30 acres you have plenty of room for recreational activities. There's lots of wildlife sign through the property. There is a pipeline running through the property that is cleared and ready to hunt, just needs a stand. There is approximately 3.65 acres on the West side of the road and approximately 26 acres on the East side of the road. The property consists of mostly young hardwoods with mixed pines throughout. Utilities available at the road. Mobile homes allowed. Don't wait! Call Travis Smith today for your private viewing!