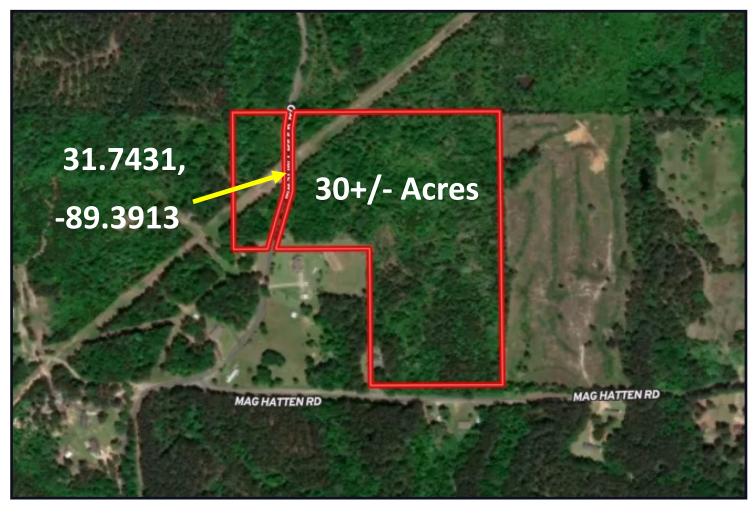

# Great Opportunity to Own Land 30+ Acres in Jones County, MS \$90,000

Take a look at this 30+/- acre tract in Jones County, MS. This is a great opportunity to own property in Jones County. With 30 acres you have plenty of room for recreational activities. There's lots of wildlife sign through the property. There is a pipeline running through the property that is cleared and ready to hunt, just needs a stand. There is approximately 3.65 acres on the West side of the road and approximately 26 acres on the East side of the road. The property consists of mostly young hardwoods with mixed pines throughout. Utilities available at the road. Mobile homes allowed. Don't wait! Call Travis Smith today for your private viewing!

# **AERIAL MAP**

CLICK HERE FOR AN INTERACTIVE MAP

TRAVIS SMITH, REALTOR®
Travis@TomSmithLand.com
601.898.2772 office | 601.600.0428 cell