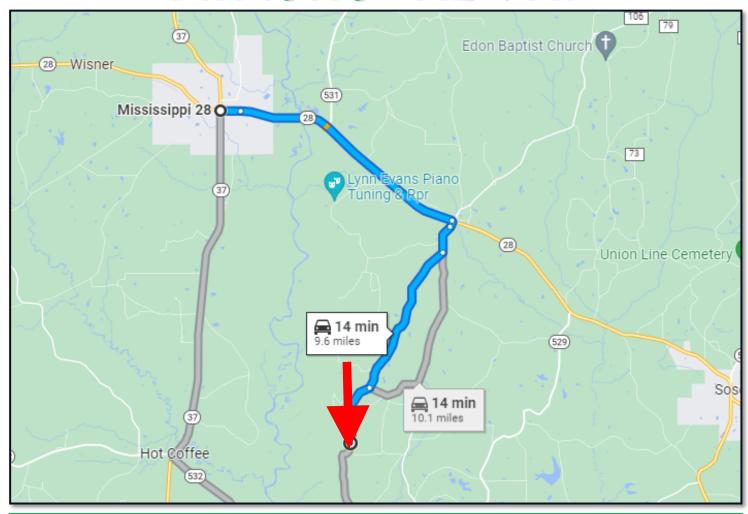

DIRECTIONS FROM INTERSECTION OF HWY 28 and HWY 37 IN TAYLORSVILLE, MS: Google Map Link

# DIRECTIONAL MAP

#### **DIRECTIONS FROM INTERSECTION OF HWY 28 and HWY 37 IN TAYLORSVILLE, MS:**

Travel south on Welcome St toward Front St, then Turn left onto Front St in 0.4 miles. Then Continue onto MS-28 E/Comfort St for 4.5 miles then Turn right onto S C Rd 8 in 0.1 miles, then Continue onto Summerland Rd for 0.5 miles then Turn right onto Carter Dees Rd in 2.9 miles. Continue onto Mason Creek Rd the property will be on your right in 1.2 miles. Google Map Link