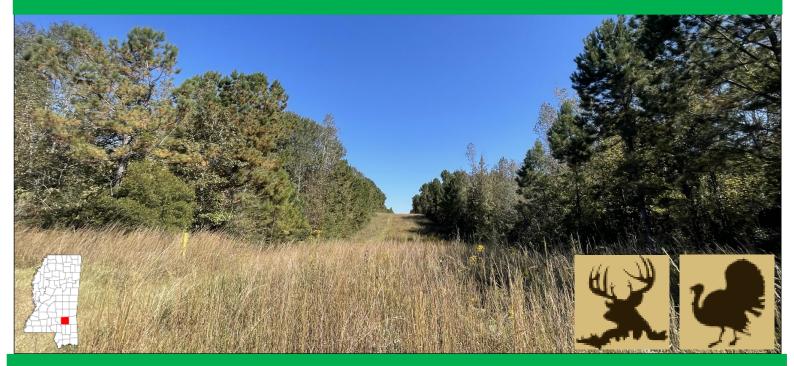

### Great Opportunity to Own Land 31+ Acres in Jones County, NS \$99,200

Take a look at this 31+/- acre tract in Jones County, MS. This is a great opportunity to own property in Jones County. With 31 acres you have plenty of room for recreational activities. There's lots of wildlife sign through the property. There is a pipeline running through the property that is cleared and ready to hunt, just needs a stand. There is approximately 3.65 acres on the West side of the road and approximately 27 acres on the East side of the road. The property consists of mostly young hardwoods with mixed pines throughout. Utilities available at the road. Mobile homes allowed. Don't wait! Call Travis Smith today for your private viewing!