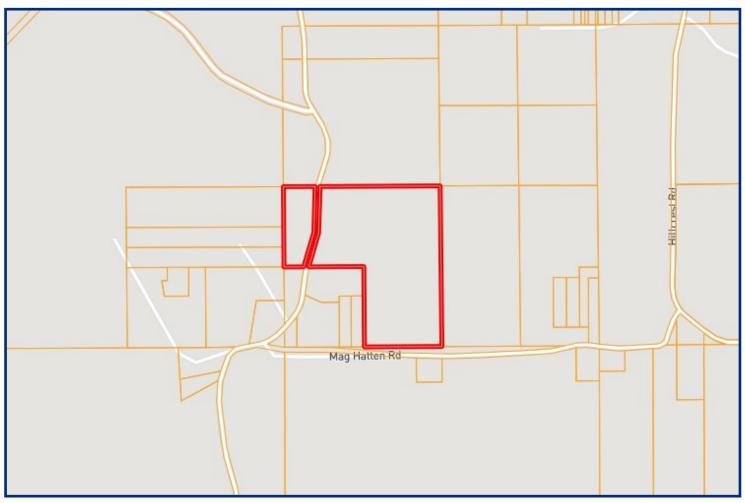

## **AERIAL MAP**

### Great Opportunity to Own Land 31+ Acres in Jones County, NS \$99,200

Take a look at this 31+/- acre tract in Jones County, MS. This is a great opportunity to own property in Jones County. With 31 acres you have plenty of room for recreational activities. There's lots of wildlife sign through the property. There is a pipeline running through the property that is cleared and ready to hunt, just needs a stand. There is approximately 3.65 acres on the West side of the road and approximately 27 acres on the East side of the road. The property consists of mostly young hardwoods with mixed pines throughout. Utilities available at the road. Mobile homes allowed. Don't wait! Call Travis Smith today for your private viewing!