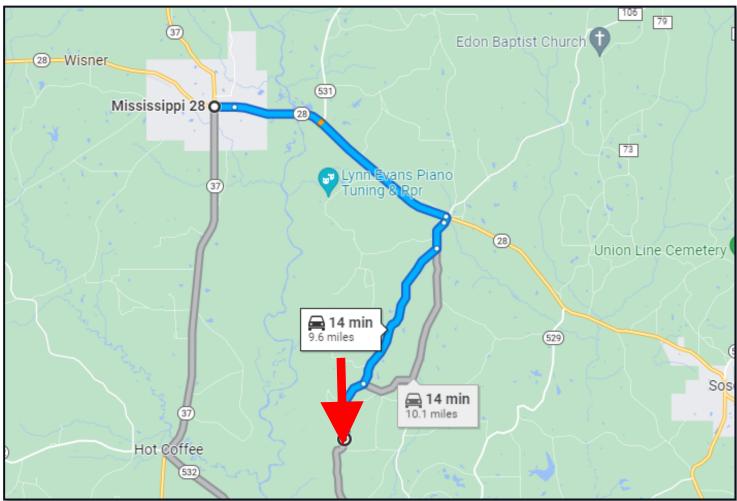

### DIRECTIONAL MAP

#### DIRECTIONS FROM INTERSECTION OF HWY 28 and HWY 37 IN TAYLORSVILLE, MS:

LändRepor

2011-2022

BROKERAGES

Travel south on Welcome St toward Front St, then Turn left onto Front St in 0.4 miles. Then Continue onto MS-28 E/Comfort St for 4.5 miles then Turn right onto S C Rd 8 in 0.1 miles, then Continue onto Summerland Rd for 0.5 miles then Turn right onto Carter Dees Rd in 2.9 miles. Continue onto Mason Creek Rd the property will be on your right in 1.2 miles. <u>Google Map Link</u>