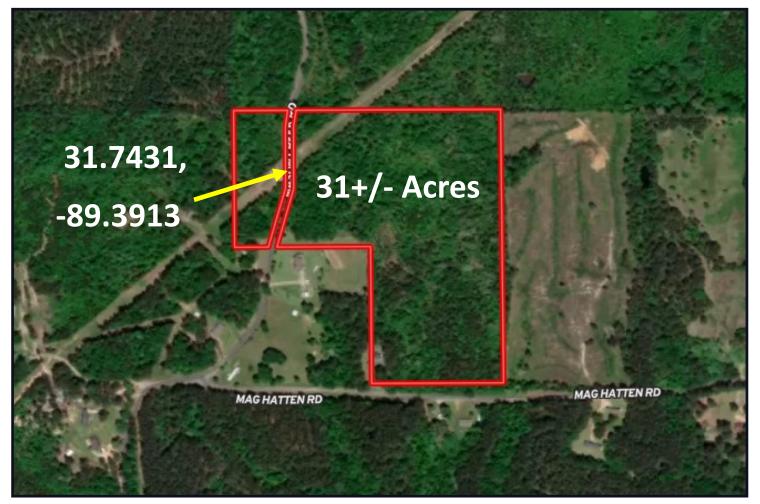

## **AERIAL MAP**

### Great Opportunity to Own Land 31+ Acres in Jones County, NS \$99,200

Take a look at this 31+/- acre tract in Jones County, MS. This is a great opportunity to own property in Jones County. With 31 acres you have plenty of room for recreational activities. There's lots of wildlife sign through the property. There is a pipeline running through the property that is cleared and ready to hunt, just needs a stand. There is approximately 3.65 acres on the West side of the road and approximately 27 acres on the East side of the road. The property consists of mostly young hardwoods with mixed pines throughout. Utilities available at the road. Mobile homes allowed. Don't wait! Call Travis Smith today for your private viewing!