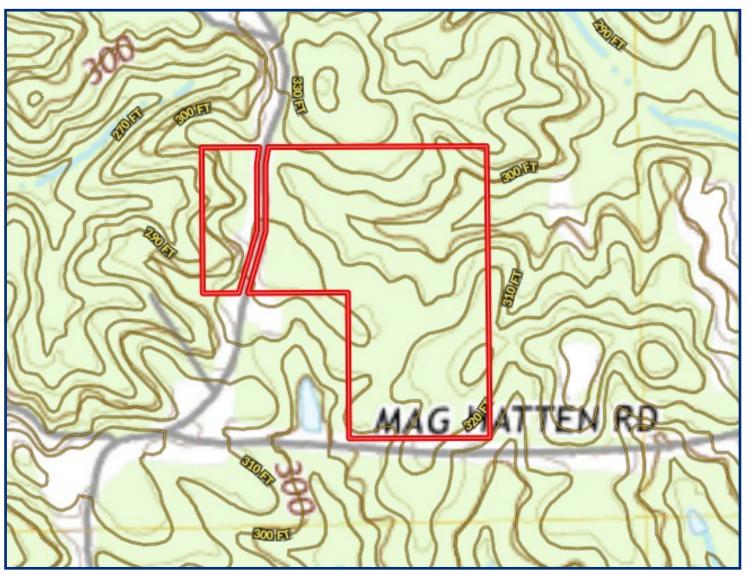

# **TOPO MAP**

**TRAVIS SMITH,** REALTOR® Travis@TomSmithLand.com 601.898.2772 office | 601.600.0428 cell

### Great Opportunity to Own Land 31+ Acres in Jones County, NS \$99,200

Take a look at this 31+/- acre tract in Jones County, MS. This is a great opportunity to own property in Jones County. With 31 acres you have plenty of room for recreational activities. There's lots of wildlife sign through the property. There is a pipeline running through the property that is cleared and ready to hunt, just needs a stand. There is approximately 3.65 acres on the West side of the road and approximately 27 acres on the East side of the road. The property consists of mostly young hardwoods with mixed pines throughout. Utilities available at the road. Mobile homes allowed. Don't wait! Call Travis Smith today for your private viewing!