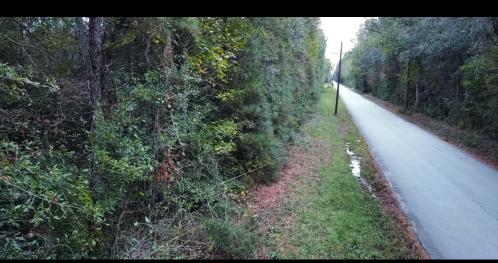

## **PROPERTY DESCRIPTION**

Located just off HW 59 is this 15 +/- Acre tract that could be a small recreational tract or future homesite with no restrictions. Could potentially be a good development tract for the investor with around 240 feet of paved frontage and Red Road. Very close to the Sam Houston National Forest for recreation and close enough to HW 59 to be able to get to town. It is heavily wooded for privacy and recreational opportunity and a blank canvas for the new owner!