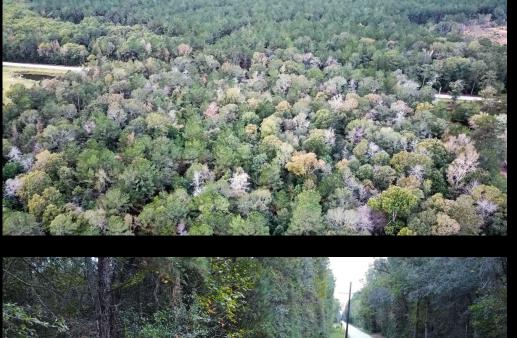

## **PROPERTY DESCRIPTION**

Located just off HW 59 is this 15 +/- Acre tract that could be a small recreational tract or future homesite with no restrictions. Could potentially be a good development tract for the investor with around 240 feet of paved frontage and Red Road. Very close to the Sam Houston National Forest for recreation and close enough to HW 59 to be able to get to town. It is heavily wooded for privacy and recreational opportunity and a blank canvas for the new owner!