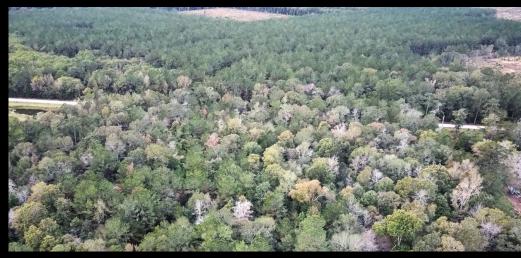

## **PROPERTY DESCRIPTION**

Located just off HW 59 is this 15 +/- Acre tract that could be a small recreational tract or future homesite with no restrictions. Could potentially be a good development tract for the investor with around 240 feet of paved frontage and Red Road. Very close to the Sam Houston National Forest for recreation and close enough to HW 59 to be able to get to town. It is heavily wooded for privacy and recreational opportunity and a blank canvas for the new owner!