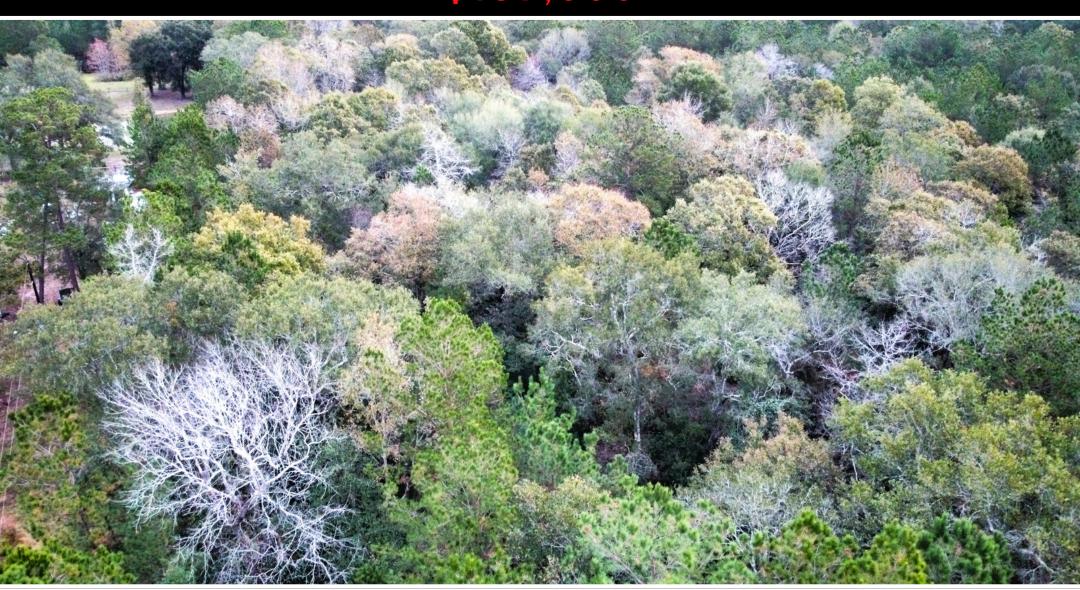

## TBD RED RD. SHEPHERD, TX 77371 SAN JACINTO COUNTY \$189,000

## **PROPERTY DESCRIPTION**

Located just off HW 59 is this 15 +/- Acre tract that could be a small recreational tract or future homesite with no restrictions. Could potentially be a good development tract for the investor with around 240 feet of paved frontage and Red Road. Very close to the Sam Houston National Forest for recreation and close enough to HW 59 to be able to get to town. It is heavily wooded for privacy and recreational opportunity and a blank canvas for the new owner!