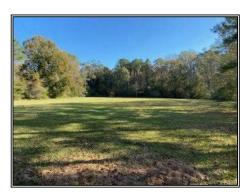

## SOUTHERN STATES REALTY

Looking for that perfect getaway? Then look no further! This secluded 123.27 acres is exactly what you need! This property is located in East Feliciana Parish, LA just east of Hwy 67 and only 4 miles South of the state line and is surrounded by large acreage owning landowners making this low pressured and low trafficked area very peaceful and quiet. On the property there are 3 "camps". One is a two story camp including 3 bedrooms and 2 baths, the other two are mobile homes and all have been remodeled recently. The land consists of 7 acres of open pasture around the camps, 2 food plots, 60 acres of mature pine plantation and the balance is all mature bottomland hardwoods the surround Clear Creek which crosses the property. Clear creek is a year-round flowing creek and there are two bridges built on the property providing access across the creek to the North and the South. The hunting in this area should be very good due to the low pressure and seclusion of this property and the food plots are both setup with box stands and feeders in place. The property has frontage on L Williams Road and Hwy 961 which gives options of buying the tract in multiple different acreage splits. This is truly a piece of recreational paradise. Don't miss out, schedule your showing today!