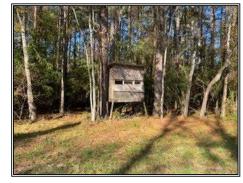

## SOUTHERN STATES REALTY

Looking for that perfect getaway? Then look no further! This secluded 123.27 acres is exactly what you need! This property is located in East Feliciana Parish, LA just east of Hwy 67 and only 4 miles South of the state line and is surrounded by large acreage owning landowners making this low pressured and low trafficked area very peaceful and quiet. On the property there are 3 "camps". One is a two story camp including 3 bedrooms and 2 baths, the other two are mobile homes and all have been remodeled recently. The land consists of 7 acres of open pasture around the camps, 2 food plots, 60 acres of mature pine plantation and the balance is all mature bottomland hardwoods the surround Clear Creek which crosses the property. Clear creek is a year-round flowing creek and there are two bridges built on the property providing access across the creek to the North and the South. The hunting in this area should be very good due to the low pressure and seclusion of this property and the food plots are both setup with box stands and feeders in place. The property has frontage on L Williams Road and Hwy 961 which gives options of buying the tract in multiple different acreage splits. This is truly a piece of recreational paradise. Don't miss out, schedule your showing today!