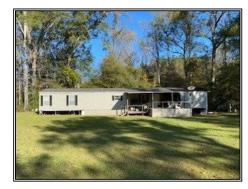

## SOUTHERN STATES REALTY

Looking for that perfect getaway? Then look no further! This secluded 123.27 acres is exactly what you need! This property is located in East Feliciana Parish, LA just east of Hwy 67 and only 4 miles South of the state line and is surrounded by large acreage owning landowners making this low pressured and low trafficked area very peaceful and quiet. On the property there are 3 "camps". One is a two story camp including 3 bedrooms and 2 baths, the other two are mobile homes and all have been remodeled recently. The land consists of 7 acres of open pasture around the camps, 2 food plots, 60 acres of mature pine plantation and the balance is all mature bottomland hardwoods the surround Clear Creek which crosses the property. Clear creek is a year-round flowing creek and there are two bridges built on the property providing access across the creek to the North and the South. The hunting in this area should be very good due to the low pressure and seclusion of this property and the food plots are both setup with box stands and feeders in place. The property has frontage on L Williams Road and Hwy 961 which gives options of buying the tract in multiple different acreage splits. This is truly a piece of recreational paradise. Don't miss out, schedule your showing today!