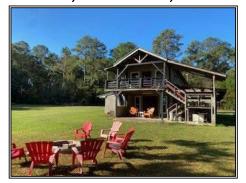

## SOUTHERN STATES REALTY

Looking for that perfect getaway? Then look no further! This secluded 123.27 acres is exactly what you need! This property is located in East Feliciana Parish, LA just east of Hwy 67 and only 4 miles South of the state line and is surrounded by large acreage owning landowners making this low pressured and low trafficked area very peaceful and quiet. On the property there are 3 "camps". One is a two story camp including 3 bedrooms and 2 baths, the other two are mobile homes and all have been remodeled recently. The land consists of 7 acres of open pasture around the camps, 2 food plots, 60 acres of mature pine plantation and the balance is all mature bottomland hardwoods the surround Clear Creek which crosses the property. Clear creek is a year-round flowing creek and there are two bridges built on the property providing access across the creek to the North and the South. The hunting in this area should be very good due to the low pressure and seclusion of this property and the food plots are both setup with box stands and feeders in place. The property has frontage on L Williams Road and Hwy 961 which gives options of buying the tract in multiple different acreage splits. This is truly a piece of recreational paradise. Don't miss out, schedule your showing today!