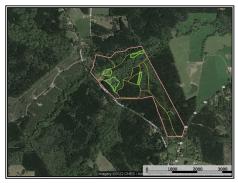

## SOUTHERN STATES REALTY

Looking for that perfect getaway? Then look no further! This secluded 123.27 acres is exactly what you need! This property is located in East Feliciana Parish, LA just east of Hwy 67 and only 4 miles South of the state line and is surrounded by large acreage owning landowners making this low pressured and low trafficked area very peaceful and quiet. On the property there are 3 "camps". One is a two story camp including 3 bedrooms and 2 baths, the other two are mobile homes and all have been remodeled recently. The land consists of 7 acres of open pasture around the camps, 2 food plots, 60 acres of mature pine plantation and the balance is all mature bottomland hardwoods the surround Clear Creek which crosses the property. Clear creek is a year-round flowing creek and there are two bridges built on the property providing access across the creek to the North and the South. The hunting in this area should be very good due to the low pressure and seclusion of this property and the food plots are both setup with box stands and feeders in place. The property has frontage on L Williams Road and Hwy 961 which gives options of buying the tract in multiple different acreage splits. This is truly a piece of recreational paradise. Don't miss out, schedule your showing today!

## 30.933585, -90.905169 GPS

\$1,200,000

123.27 Acres MLS #137370 UC #23042-37370