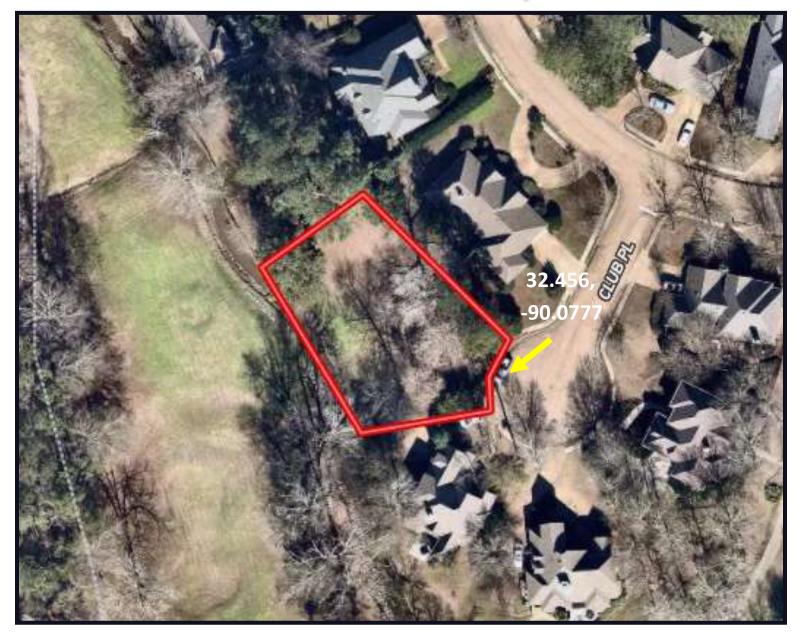

### TomSmithLandandHomes.com

<u>Directions from St. Augestine Drive in Madison, MS</u>: Travel east on St. Augustine Drive toward Holly Hedge Drive for 2.4 miles. Then turn left onto Gordon Place/Northbay Drive for 217 ft. Then turn left onto Northbay Drive into Northbay Subdivision for 0.4 miles. Turn left onto County Club Drive for 427 ft. Then turn left onto Club Place Drive for 135 ft. and the property will be on your right.