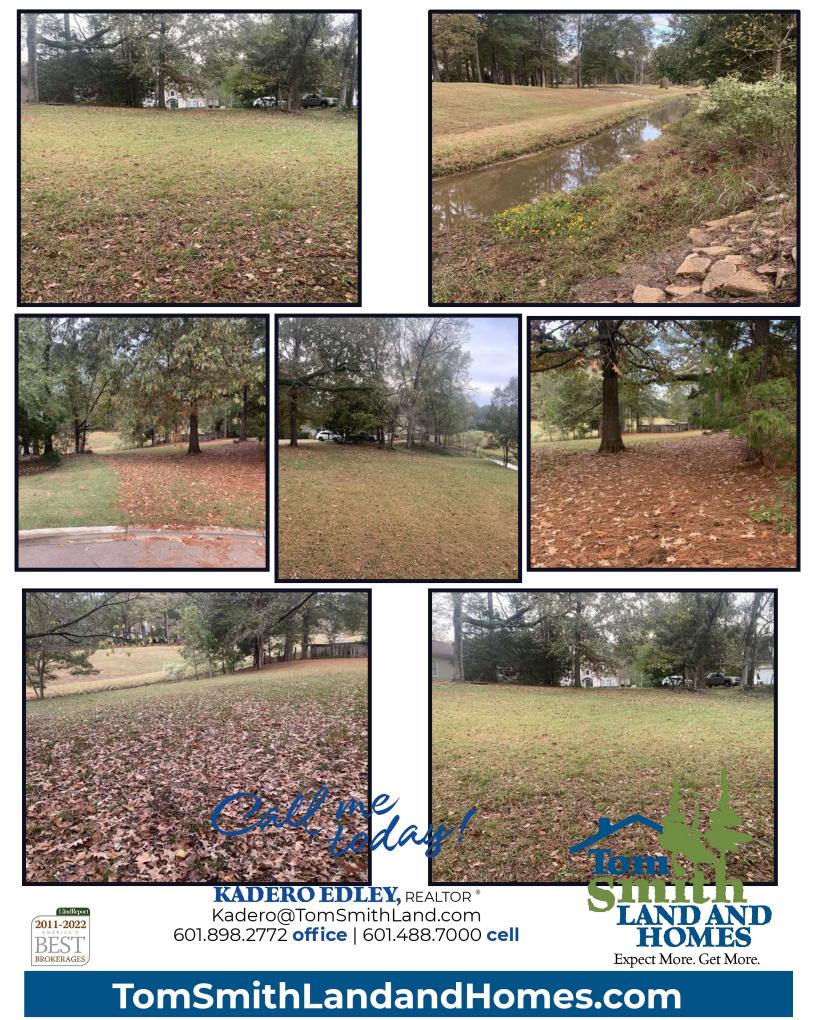

# 0.3± Acre Lot in Madison County, MS

Have you been searching for a great subdivision to build your dream home? Welcome to your new 0.3+/- acre homesite location in the well sought after Northbay Subdivision in Madison County, MS! This 0.3+/- acre lot is situated just minutes from the Ross Barnett Reservoir and the perfect location to build. Enjoy the great view of a beautiful sunset and sunrise from your back porch. There are restrictive covenants in place. Utilities are available from the road. Call Kadero Edley today for your private showing!