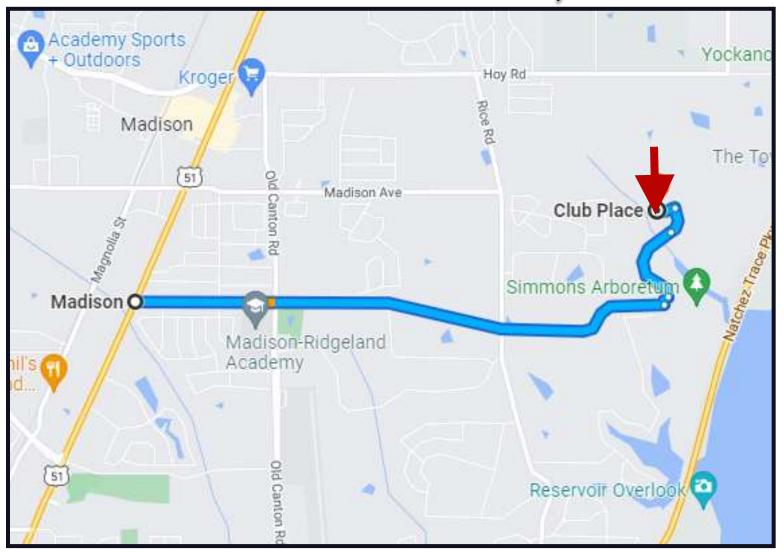

### TomSmithLandandHomes.com

<u>Directions from St. Augestine Drive in Madison, MS</u>: Travel east on St. Augustine Drive toward Holly Hedge Drive for 2.4 miles. Then turn left onto Gordon Place/Northbay Drive for 217 ft. Then turn left onto Northbay Drive into Northbay Subdivision for 0.4 miles. Turn left onto County Club Drive for 427 ft. Then turn left onto Club Place Drive for 135 ft. and the property will be on your right.