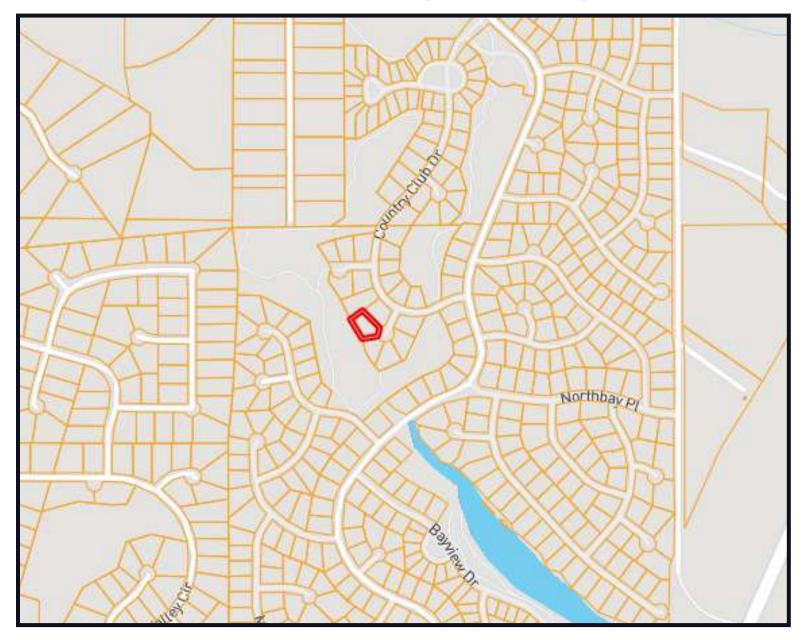

### TomSmithLandandHomes.com

<u>Directions from St. Augestine Drive in Madison, MS</u>: Travel east on St. Augustine Drive toward Holly Hedge Drive for 2.4 miles. Then turn left onto Gordon Place/Northbay Drive for 217 ft. Then turn left onto Northbay Drive into Northbay Subdivision for 0.4 miles. Turn left onto County Club Drive for 427 ft. Then turn left onto Club Place Drive for 135 ft. and the property will be on your right.