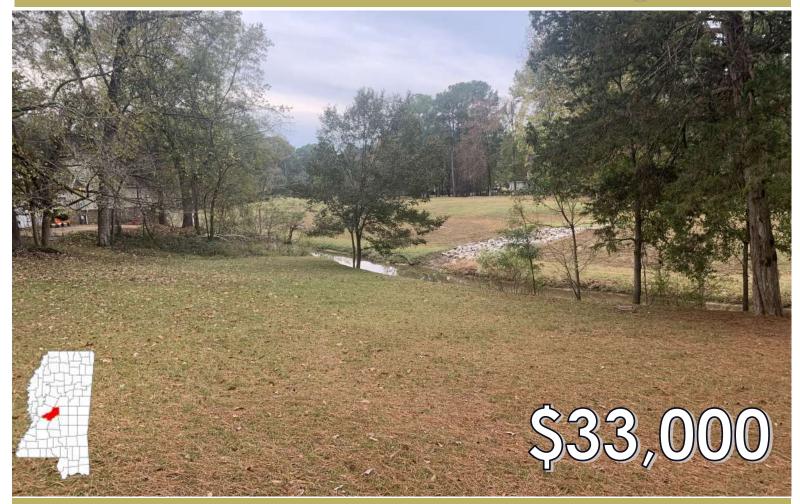

# 0.3± Acre Lot in Madison County, MS

Have you been searching for a great subdivision to build your dream home? Welcome to your new 0.3+/- acre homesite location in the well sought after Northbay Subdivision in Madison County, MS! This 0.3+/- acre lot is situated just minutes from the Ross Barnett Reservoir and the perfect location to build. Enjoy the great view of a beautiful sunset and sunrise from your back porch. There are restrictive covenants in place. Utilities are available from the road. Call Kadero Edley today for your private showing!