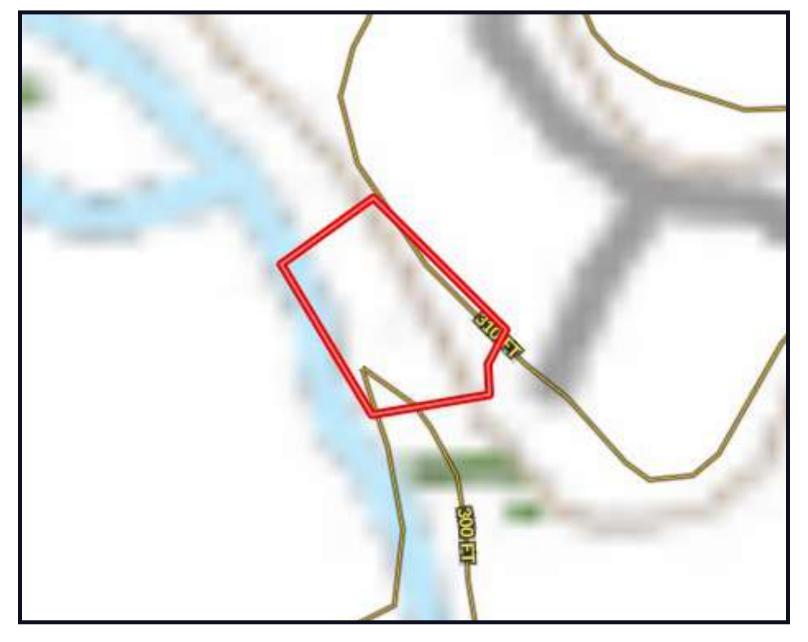

# 0.3± Acre Lot in Madison County, MS

Have you been searching for a great subdivision to build your dream home? Welcome to your new 0.3+/- acre homesite location in the well sought after Northbay Subdivision in Madison County, MS! This 0.3+/- acre lot is situated just minutes from the Ross Barnett Reservoir and the perfect location to build. Enjoy the great view of a beautiful sunset and sunrise from your back porch. There are restrictive covenants in place. Utilities are available from the road. Call Kadero Edley today for your private showing!