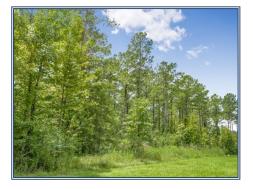

## **SOUTHERN** STATES REALTY

28 acres of recreational timberland with great hunting in West Lincoln School District. The property would

make a great country home site or recreational getaway. The property consists of mostly mature pine timber and hardwoods. Electricity is available on site and the property has approximately 850ft of road frontage on Delaware Lane in Lincoln County, MS. This land for sale in SW MS offers good hunting, camping and many other outdoor recreation opportunities. There are no restrictions on the property and mobile homes are ok. This country acreage is located west of I-55 and south of Hwy 84 in Lincoln County, MS. Additional 10 acres available to the south of this property.

Delaware Lane SW, Brookhaven, MS

31.467932, -90.594888 GPS

\$124,600

28 Acres MLS #137419 UC #23042-37419