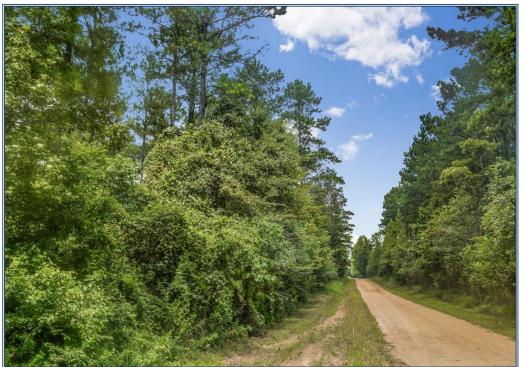

## **SOUTHERN** STATES REALTY

28 acres of recreational timberland with great hunting in West Lincoln School District. The property would

make a great country home site or recreational getaway. The property consists of mostly mature pine timber and hardwoods. Electricity is available on site and the property has approximately 850ft of road frontage on Delaware Lane in Lincoln County, MS. This land for sale in SW MS offers good hunting, camping and many other outdoor recreation opportunities. There are no restrictions on the property and mobile homes are ok. This country acreage is located west of I-55 and south of Hwy 84 in Lincoln County, MS. Additional 10 acres available to the south of this property.

Delaware Lane SW, Brookhaven, MS

31.467932, -90.594888 GPS

\$124,600

28 Acres MLS #137419 UC #23042-37419