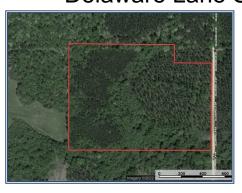

## **SOUTHERN** STATES REALTY

28 acres of recreational timberland with great hunting in West Lincoln School District. The property would

make a great country home site or recreational getaway. The property consists of mostly mature pine timber and hardwoods. Electricity is available on site and the property has approximately 850ft of road frontage on Delaware Lane in Lincoln County, MS. This land for sale in SW MS offers good hunting, camping and many other outdoor recreation opportunities. There are no restrictions on the property and mobile homes are ok. This country acreage is located west of I-55 and south of Hwy 84 in Lincoln County, MS. Additional 10 acres available to the south of this property.

Delaware Lane SW, Brookhaven, MS

31.467932, -90.594888 GPS

\$124,600

28 Acres MLS #137419 UC #23042-37419