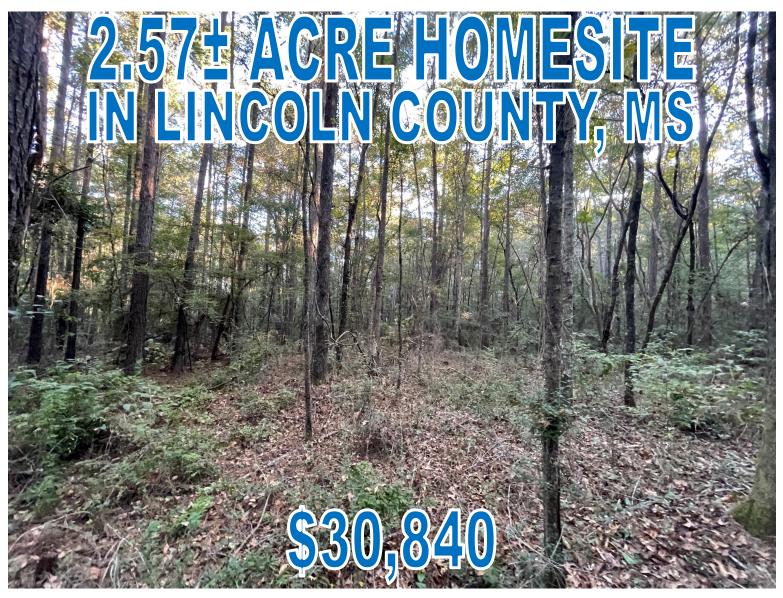

This 2.57± acre tract is located in Bogue Chitto, Lincoln County, MS. This is an excellent small acreage tract and would be perfect for a country homesite. This property is mostly wooded and needs the vision to turn it into a great homestead. The property is located down a quiet country road but still maintains a convenient distance to the amenities of Brookhaven, MS, located less than 10 minutes away. This property also has additional acreage available to purchase, up to 18± acres. Utilities available nearby.