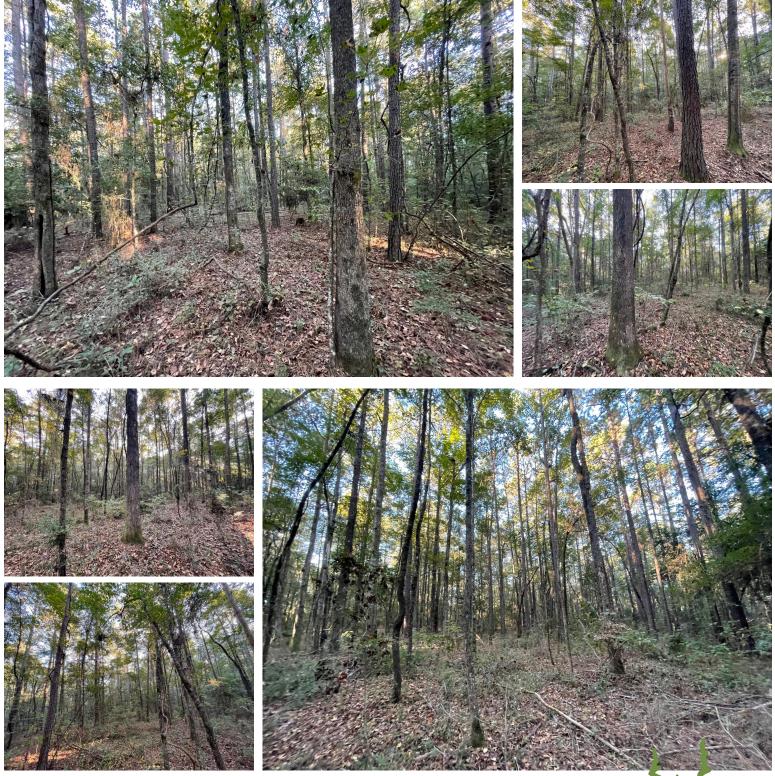

This 2.57± acre tract is located in Bogue Chitto, Lincoln County, MS. This is an excellent small acreage tract and would be perfect for a country homesite. This property is mostly wooded and needs the vision to turn it into a great homestead. The property is located down a quiet country road but still maintains a convenient distance to the amenities of Brookhaven, MS, located less than 10 minutes away. This property also has additional acreage available to purchase, up to 18± acres. Utilities available nearby.