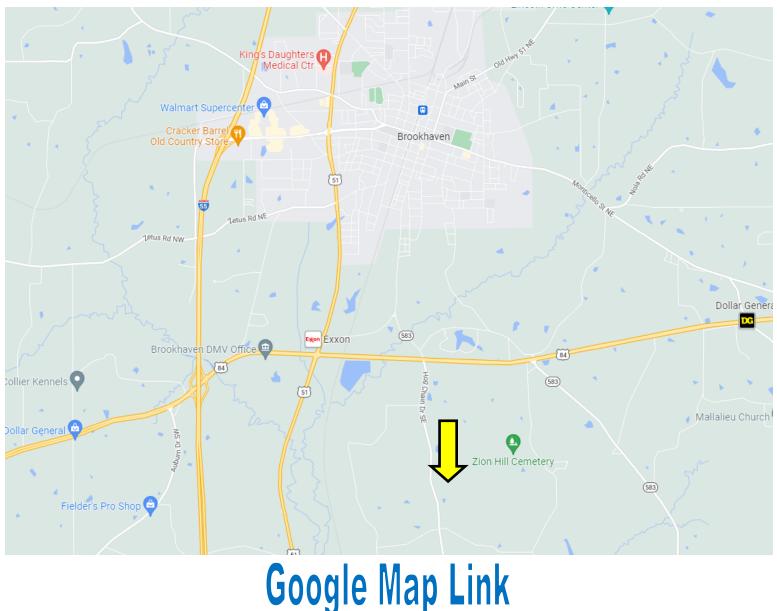

#### **Directional Map**

<u>Directions from the intersection of US-51 and Brookway Blvd in Brookhaven, MS:</u> Travel south on US-51, in 2.3 miles, turn left onto US-84E, in 1.1 miles, turn right onto Hog Chain Dr SE, in 1.3 miles, turn left onto Wilkinson Trail SE, in .2 miles, the property will be on the left.

<u>Directions from the intersection of US-51 and Brookway Blvd in Brookhaven, MS:</u> Travel south on US-51, in 2.3 miles, turn left onto US-84E, in 1.1 miles, turn right onto Hog Chain Dr SE, in 1.3 miles, turn left onto Wilkinson Trail SE, in .2 miles, the property will be on the left.