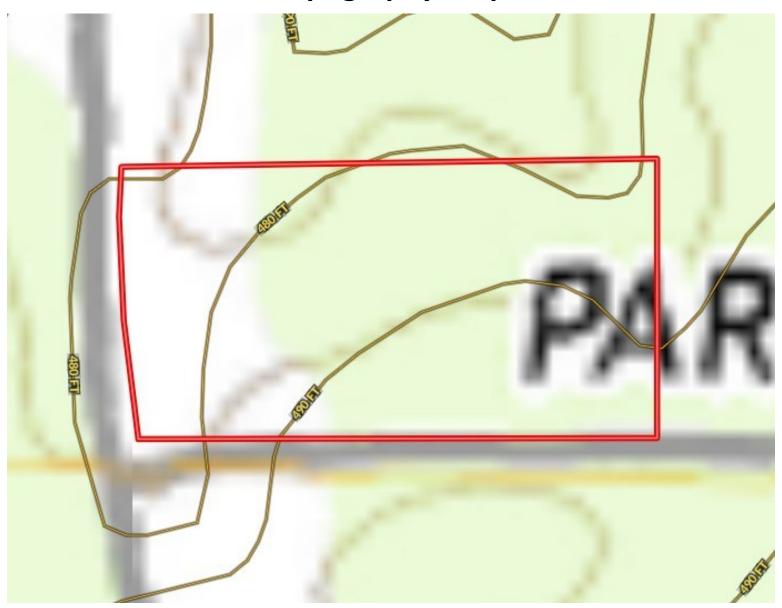

vd in Brookhaven, MS:</u> Travel south on US-51, in 2.3 miles, turn left onto US-84E, in 1.1 miles, turn right onto Hog Chain Dr SE, in 1.3 miles, the property is on the left on the corner of Hogchain Rd and Wilkinson Trail SE.



Call me today!

PRESTON SMITH, MANAGING BROKER Preston@TomSmithLand.com 601.990.5070 office | 601.209.7150 cell















# Call me today!

PRESTON SMITH, MANAGING BROKER Preston@TomSmithLand.com 601.990.5070 office | 601.209.7150 cell





#### **Aerial Map**



**Interactive Map Link** 

# Call me today!

PRESTON SMITH, MANAGING BROKER Preston@TomSmithLand.com 601.990.5070 office | 601.209.7150 cell





#### **Ownership Map**





PRESTON SMITH, MANAGING BROKER Preston@TomSmithLand.com 601.990.5070 office | 601.209.7150 cell





#### **Topography Map**



# Call me today!

PRESTON SMITH, MANAGING BROKER Preston@TomSmithLand.com 601.990.5070 office | 601.209.7150 cell





#### **Directional Map**



## **Google Map Link**

<u>Directions from the intersection of US-51 and Brookway Blvd in Brookhaven, MS:</u> Travel south on US-51, in 2.3 miles, turn left onto US-84E, in 1.1 miles, turn right onto Hog Chain Dr SE, in 1.3 miles, the property is on the left on the corner of Hogchain Rd and Wilkinson Trail SE.

## Call me today!

PRESTON SMITH, MANAGING BROKER Preston@TomSmithLand.com 601.990.5070 office | 601.209.7150 cell