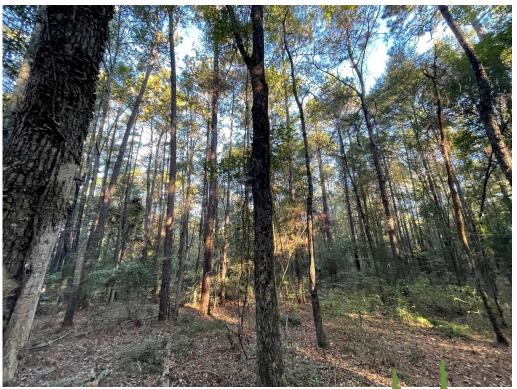

This 3.8± acre tract is located in Bogue Chitto, Lincoln County, MS. This is an excellent small acreage tract and would be perfect for a country homesite. This property is mostly wooded and needs the vision to turn it into a great homestead. The property is located down a quiet country road but still maintains a convenient distance to the amenities of Brookhaven, MS, located less than 10 minutes away. This property also has additional acreage available to purchase, up to 18± acres. Utilities available nearby.