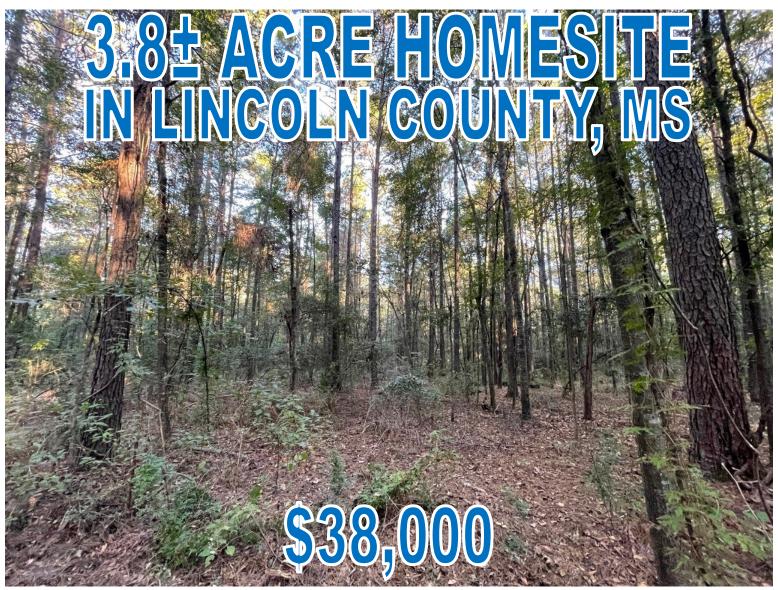

This 3.8± acre tract is located in Bogue Chitto, Lincoln County, MS. This is an excellent small acreage tract and would be perfect for a country homesite. This property is mostly wooded and needs the vision to turn it into a great homestead. The property is located down a quiet country road but still maintains a convenient distance to the amenities of Brookhaven, MS, located less than 10 minutes away. This property also has additional acreage available to purchase, up to 18± acres. Utilities available nearby.