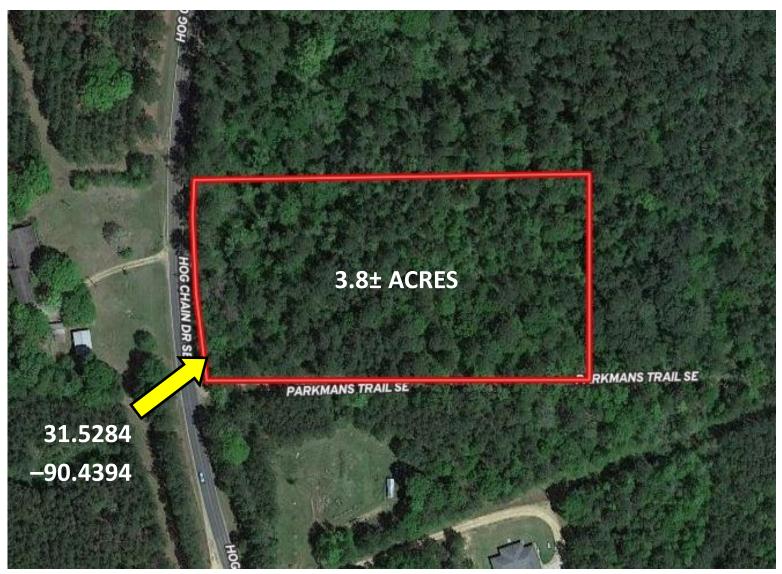

This 3.8± acre tract is located in Bogue Chitto, Lincoln County, MS. This is an excellent small acreage tract and would be perfect for a country homesite. This property is mostly wooded and needs the vision to turn it into a great homestead. The property is located down a quiet country road but still maintains a convenient distance to the amenities of Brookhaven, MS, located less than 10 minutes away. This property also has additional acreage available to purchase, up to 18± acres. Utilities available nearby.

#### **Aerial Map**

**Interactive Map Link** 