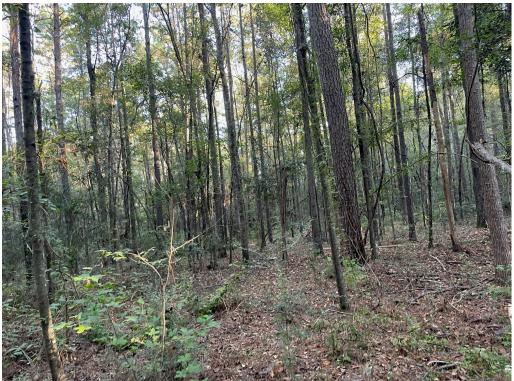

This 3.8± acre tract is located in Bogue Chitto, Lincoln County, MS. This is an excellent small acreage tract and would be perfect for a country homesite. This property is mostly wooded and needs the vision to turn it into a great homestead. The property is located down a quiet country road but still maintains a convenient distance to the amenities of Brookhaven, MS, located less than 10 minutes away. This property also has additional acreage available to purchase, up to 18± acres. Utilities available nearby.