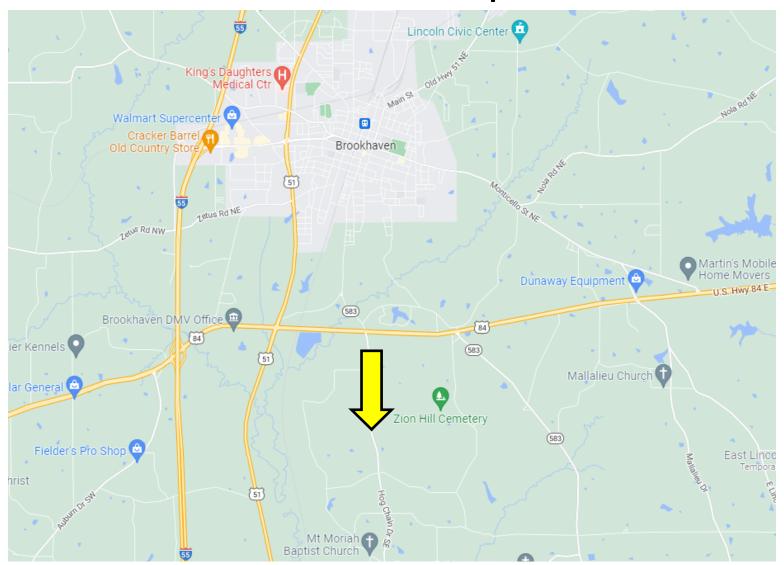

#### **Directional Map**

<u>Directions from the intersection of US-51 and Brookway Blvd in Brookhaven, MS:</u> Travel south on US-51, in 2.3 miles, turn left onto US-84E, in 1.1 miles, turn right onto Hog Chain Dr SE, in 1.3 miles, the property is on the left on the corner of Hogchain Rd and Wilkinson Trail SE.

## **Google Map Link**

<u>Directions from the intersection of US-51 and Brookway Blvd in Brookhaven, MS:</u> Travel south on US-51, in 2.3 miles, turn left onto US-84E, in 1.1 miles, turn right onto Hog Chain Dr SE, in 1.3 miles, the property is on the left on the corner of Hogchain Rd and Wilkinson Trail SE.