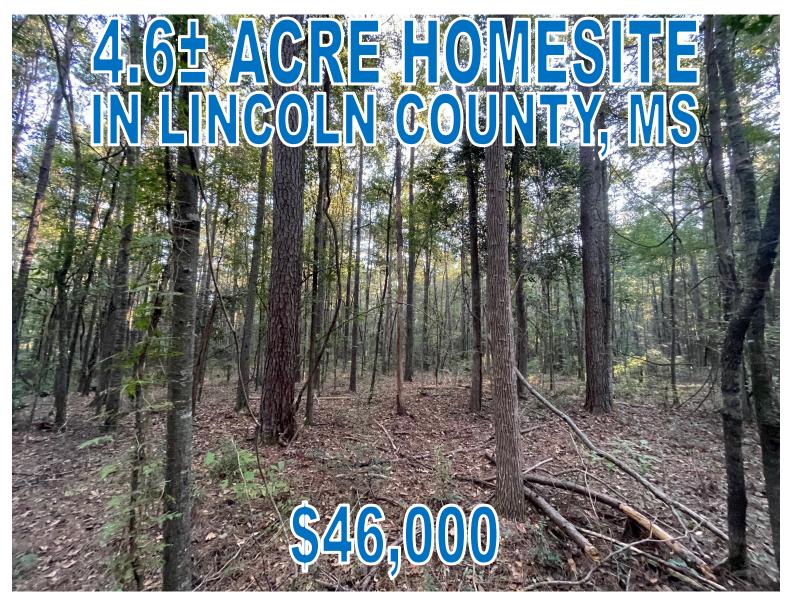

This 4.6± acre tract is located in Bogue Chitto, Lincoln County, MS. This is an excellent small acreage tract and would be perfect for a country homesite. This property is mostly wooded and needs the vision to turn it into a great homestead. The property is located down a quiet country road but still maintains a convenient distance to the amenities of Brookhaven, MS, located less than 10 minutes away. This property also has additional acreage available to purchase, up to 18± acres. Utilities available nearby.