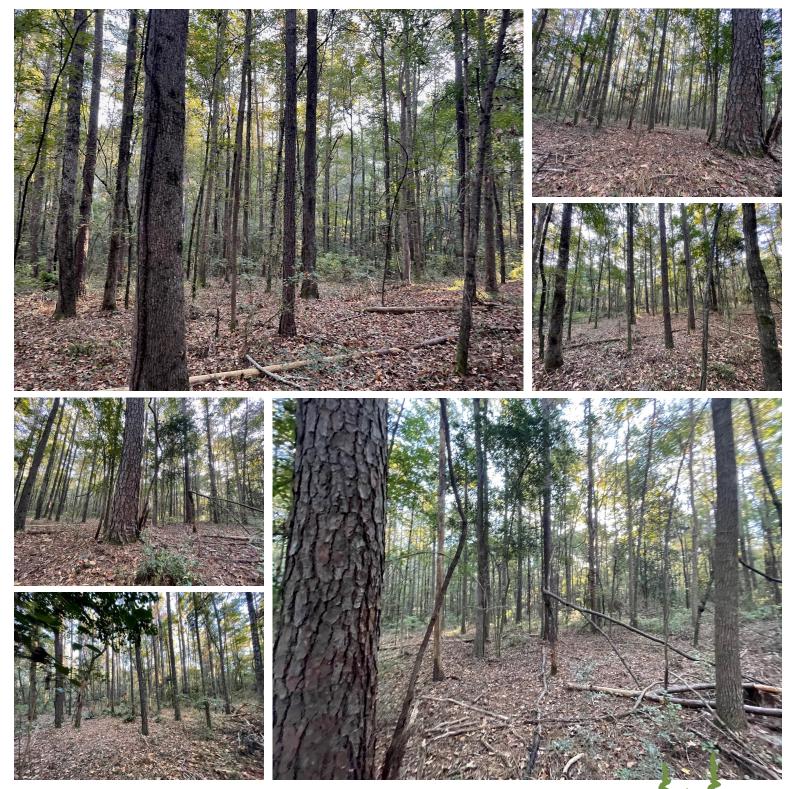

This 4.6± acre tract is located in Bogue Chitto, Lincoln County, MS. This is an excellent small acreage tract and would be perfect for a country homesite. This property is mostly wooded and needs the vision to turn it into a great homestead. The property is located down a quiet country road but still maintains a convenient distance to the amenities of Brookhaven, MS, located less than 10 minutes away. This property also has additional acreage available to purchase, up to 18± acres. Utilities available nearby.