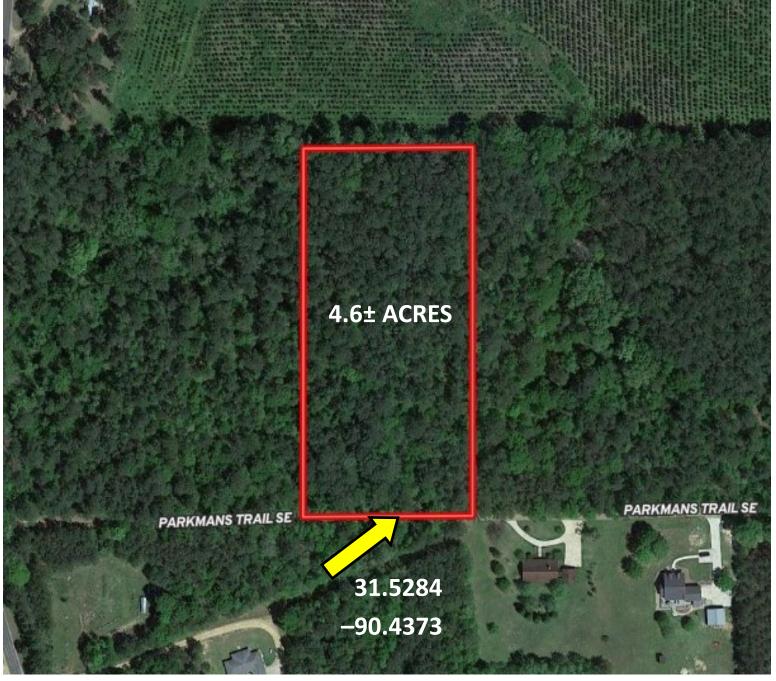

Brookhaven, MS, located less than 10 minutes away. This property also has additional acreage available to purchase, up to 18± acres. Utilities available nearby.

<u>Directions from the intersection of US-51 and Brookway Blvd in Brookhaven, MS:</u> Travel south on US-51, in 2.3 miles, turn left onto US-84E, in 1.1 miles, turn right onto Hog Chain Dr SE, in 1.3 miles, turn left onto Wilkinson Trail SE, in .1 miles, the property will be on the left.

Call me today!

PRESTON SMITH, MANAGING BROKER Preston@TomSmithLand.com 601.990.5070 office | 601.209.7150 cell

LändReport

2011-2022

BES

BROKERAGES



TomSmithLandandHomes.com



Call me today!



PRESTON SMITH, MANAGING BROKER Preston@TomSmithLand.com 601.990.5070 office | 601.209.7150 cell



# TomSmithLandandHomes.com

### **Aerial Map**



# **Interactive Map Link**

Call me today!



PRESTON SMITH, MANAGING BROKER Preston@TomSmithLand.com 601.990.5070 office | 601.209.7150 cell



## TomSmithLandandHomes.com

### **Ownership Map**



Call me today!



PRESTON SMITH, MANAGING BROKER Preston@TomSmithLand.com 601.990.5070 office | 601.209.7150 cell



### TomSmithLandandHomes.com

#### **Topography Map**



Preston@TomSmithLand.com 601.990.5070 office | 601.209.7150 cell

BEST

# TomSmithLandandHomes.com

Information is believed to be accurate but not guaranteed.

ES

Expect More. Get More.

### **Directional Map**



# Google Map Link

<u>Directions from the intersection of US-51 and Brookway Blvd in Brookhaven, MS:</u> Travel south on US-51, in 2.3 miles, turn left onto US-84E, in 1.1 miles, turn right onto Hog Chain Dr SE