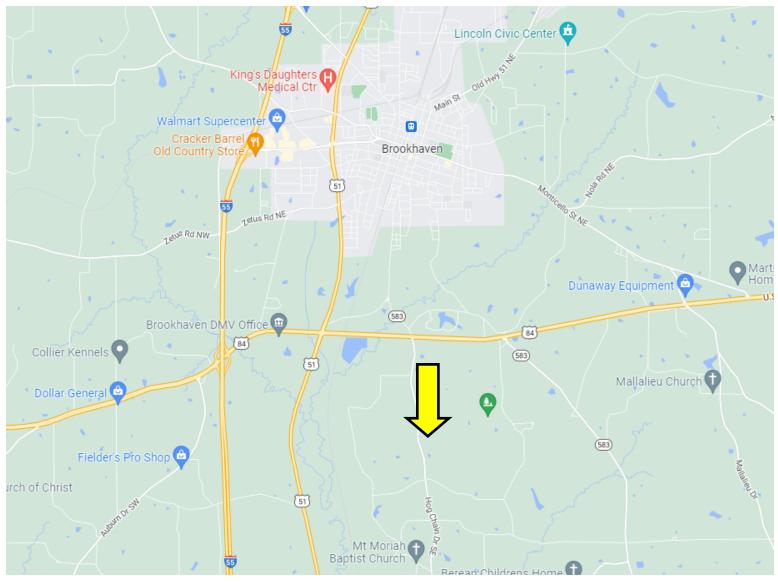

<u>Directions from the intersection of US-51 and Brookway Blvd in Brookhaven, MS:</u> Travel south on US-51, in 2.3 miles, turn left onto US-84E, in 1.1 miles, turn right onto Hog Chain Dr SE, in 1.3 miles, turn left onto Wilkinson Trail SE, in .1 miles, the property will be on the left.

### **Directional Map**

# Google Map Link

<u>Directions from the intersection of US-51 and Brookway Blvd in Brookhaven, MS:</u> Travel south on US-51, in 2.3 miles, turn left onto US-84E, in 1.1 miles, turn right onto Hog Chain Dr SE, in 1.3 miles, turn left onto Wilkinson Trail SE, in .1 miles, the property will be on the left.