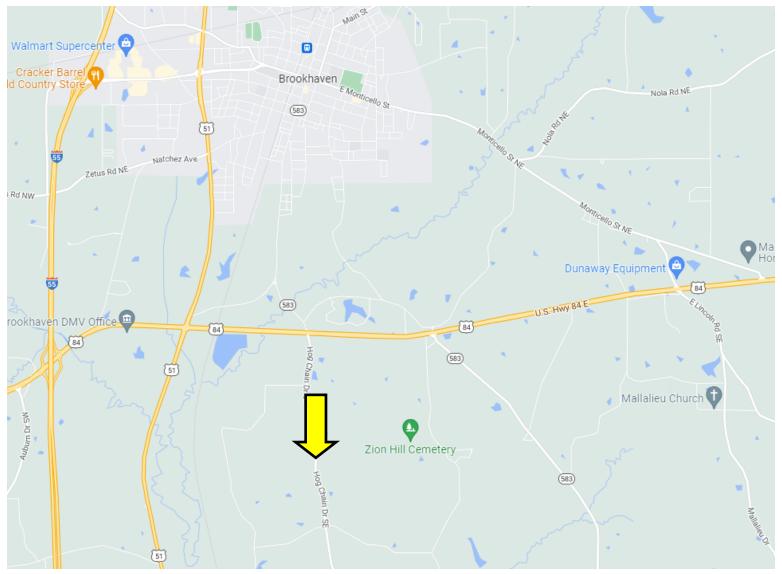

#### **Directional Map**

### Google Map Link

<u>Directions from the intersection of US-51 and Brookway Blvd in Brookhaven, MS:</u> Travel south on US-51, in 2.3 miles, turn left onto US-84E, in 1.1 miles, turn right onto Hog Chain Dr SE, in 1.2 miles, the property will be on the left.