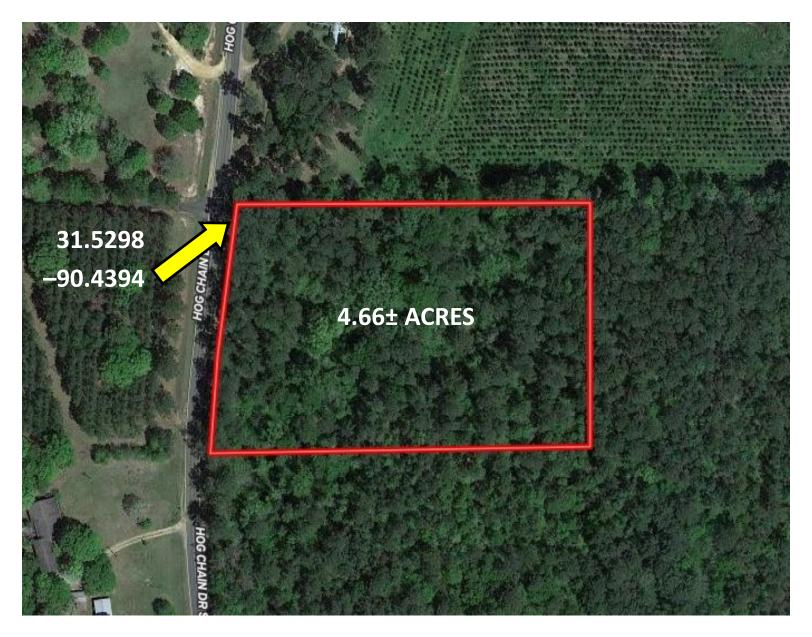

#### **Aerial Map**

**Interactive Map Link** 

This 4.66± acre tract is located in Bogue Chitto, Lincoln County, MS. This is an excellent small acreage tract and would be perfect for a country homesite. This property is mostly wooded and needs the vision to turn it into a great homestead. The property is located down a quiet country road but still maintains a convenient distance to the amenities of Brookhaven, MS, located less than 10 minutes away. This property also has additional acreage available to purchase, up to 18± acres. Utilities available nearby.