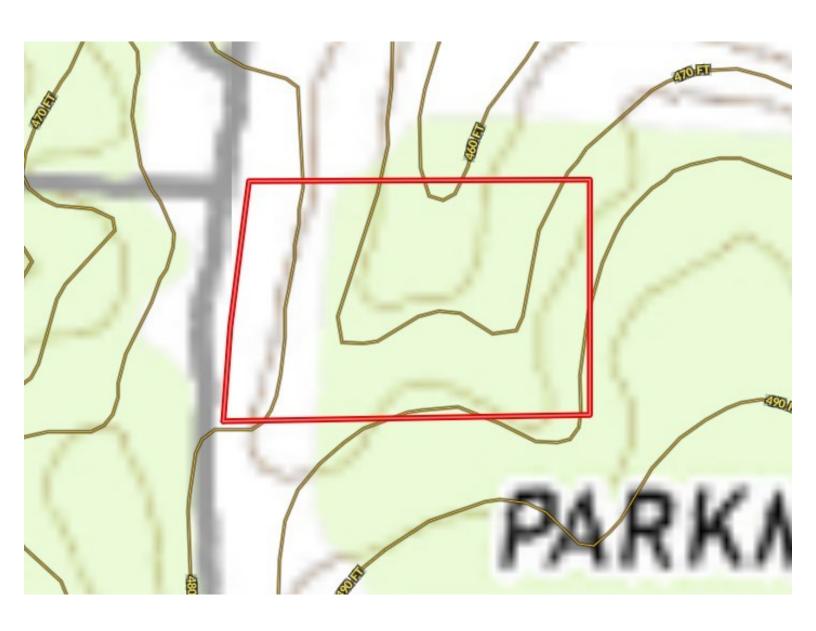

ion of US-51 and Brookway Blvd in Brookhaven, MS:</u> Travel south on US-51, in 2.3 miles, turn left onto US-84E, in 1.1 miles, turn right onto Hog Chain Dr SE, in 1.2 miles, the property will be on the left.



Call me today!

PRESTON SMITH, MANAGING BROKER Preston@TomSmithLand.com 601.990.5070 office | 601.209.7150 cell















## Call me today!

PRESTON SMITH, MANAGING BROKER Preston@TomSmithLand.com 601.990.5070 office | 601.209.7150 cell





#### **Aerial Map**



**Interactive Map Link** 

## Call me today!

PRESTON SMITH, MANAGING BROKER Preston@TomSmithLand.com 601.990.5070 office | 601.209.7150 cell





#### **Ownership Map**



## Call me today!

PRESTON SMITH, MANAGING BROKER Preston@TomSmithLand.com 601.990.5070 office | 601.209.7150 cell





#### **Topography Map**



## Call me today!

PRESTON SMITH, MANAGING BROKER Preston@TomSmithLand.com 601.990.5070 office | 601.209.7150 cell





#### **Directional Map**



### Google Map Link

<u>Directions from the intersection of US-51 and Brookway Blvd in Brookhaven, MS:</u> Travel south on US-51, in 2.3 miles, turn left onto US-84E, in 1.1 miles, turn right onto Hog Chain Dr SE, in 1.2 miles, the property will be on the left.

# Call me today!

PRESTON SMITH, MANAGING BROKER Preston@TomSmithLand.com 601.990.5070 office | 601.209.7150 cell