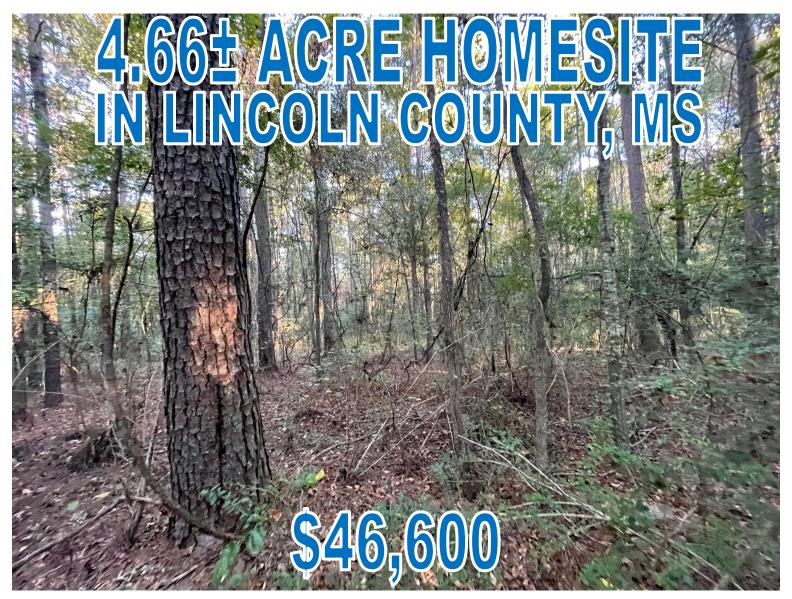

This 4.66± acre tract is located in Bogue Chitto, Lincoln County, MS. This is an excellent small acreage tract and would be perfect for a country homesite. This property is mostly wooded and needs the vision to turn it into a great homestead. The property is located down a quiet country road but still maintains a convenient distance to the amenities of Brookhaven, MS, located less than 10 minutes away. This property also has additional acreage available to purchase, up to 18± acres. Utilities available nearby.