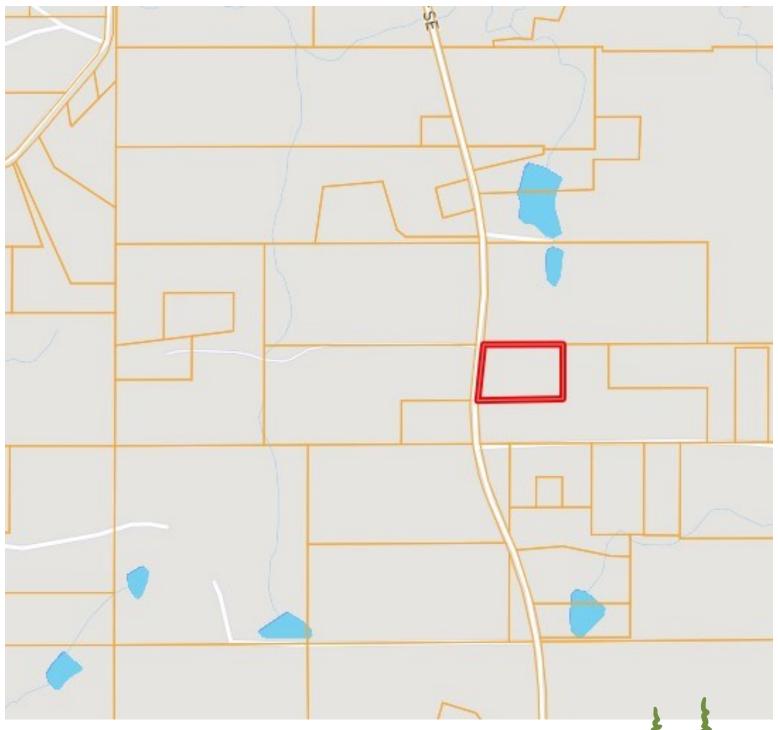

ay. This property also has additional acreage available to purchase, up to 18± acres. Utilities available nearby.

<u>Directions from the intersection of US-51 and Brookway Blvd in Brookhaven, MS:</u> Travel south on US-51, in 2.3 miles, turn left onto US-84E, in 1.1 miles, turn right onto Hog Chain Dr SE, in 1.2 miles, the property will be on the left.



Call me today!

PRESTON SMITH, MANAGING BROKER Preston@TomSmithLand.com 601.990.5070 office | 601.209.7150 cell















## Call me today!

PRESTON SMITH, MANAGING BROKER Preston@TomSmithLand.com 601.990.5070 office | 601.209.7150 cell





#### **Aerial Map**



**Interactive Map Link** 

## Call me today!

PRESTON SMITH, MANAGING BROKER Preston@TomSmithLand.com 601.990.5070 office | 601.209.7150 cell





#### **Ownership Map**



## Call me today!

PRESTON SMITH, MANAGING BROKER Preston@TomSmithLand.com 601.990.5070 office | 601.209.7150 cell





#### **Topography Map**



## Call me today!

PRESTON SMITH, MANAGING BROKER Preston@TomSmithLand.com 601.990.5070 office | 601.209.7150 cell





#### **Directional Map**



### Google Map Link

<u>Directions from the intersection of US-51 and Brookway Blvd in Brookhaven, MS:</u> Travel south on US-51, in 2.3 miles, turn left onto US-84E, in 1.1 miles, turn right onto Hog Chain Dr SE, in 1.2 miles, the property will be on the left.

# Call me today!

PRESTON SMITH, MANAGING BROKER Preston@TomSmithLand.com 601.990.5070 office | 601.209.7150 cell