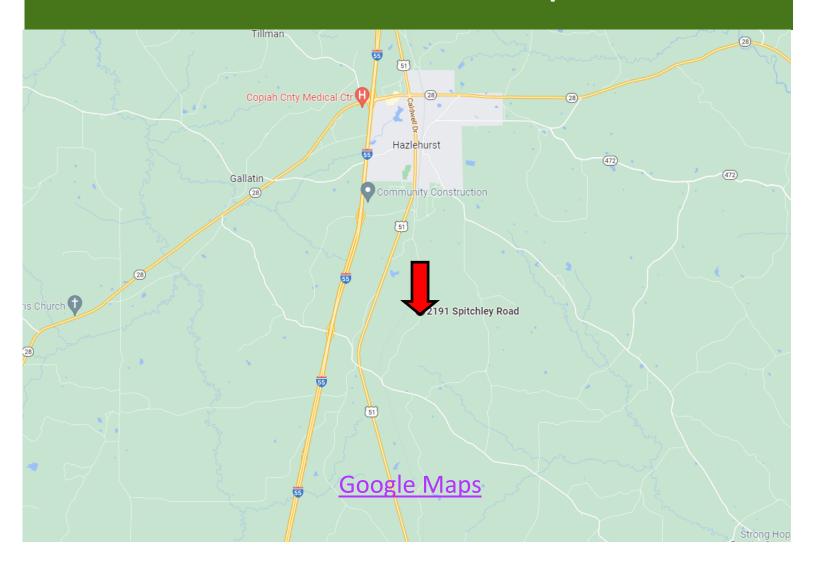

#### **Directional Map**

<u>Directions from the intersection of I-55 and Tower Road in Hazlehurst, MS:</u> Take exit 56 and travel east on tower road for .5 miles. Merge onto Old Hwy 51 and travel .4 miles. Cross Hwy 51 onto Martinsville Road and travel for .6 miles. Turn left onto Spicthley Road and travel for 1.8 miles the property will be on the left.

2191 Spitchley Road Hazlehurst, MS 39083