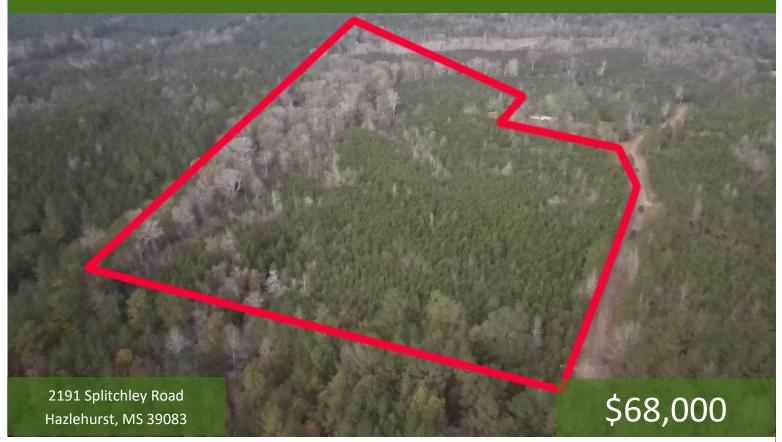

# 24.71+/- Acre Recreational or Investment Property in Copiah County, MS

If you are looking for a recreational, investment, or homesite property in Copiah County, MS, look no further than the 24.71+/-acre tract just south of Hazlehurst, MS. This 10-year-old planted pine cutover has all the features you are looking for. The pines will offer thick bedding for wildlife and future income, while the strip of hardwoods on the back property line provides diverse habitats and excellent hunting opportunities. Although the property slopes to the back, there is ample space for a homesite or camp, and electricity is already available at the road.

2191 Spitchley Road Hazlehurst, MS 39083