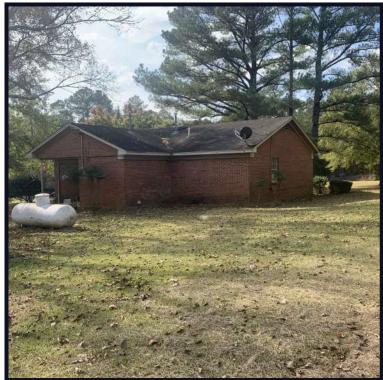

# Great Starter Home on 1+/- Acres in Montgomery County, MS

Welcome to your new home in Montgomery County, MS! This 1,100 sq. ft. brick home features two bedrooms, one full bath, and a good-sized living room and is situated on 1± acres. The property is conveniently located 10 minutes southeast of Winona, MS. The kids and pets will have plenty of yard space to play. The property also features two sheds to keep your equipment out of the elements and additional storage. Call Kadero Edley today for your private showing!