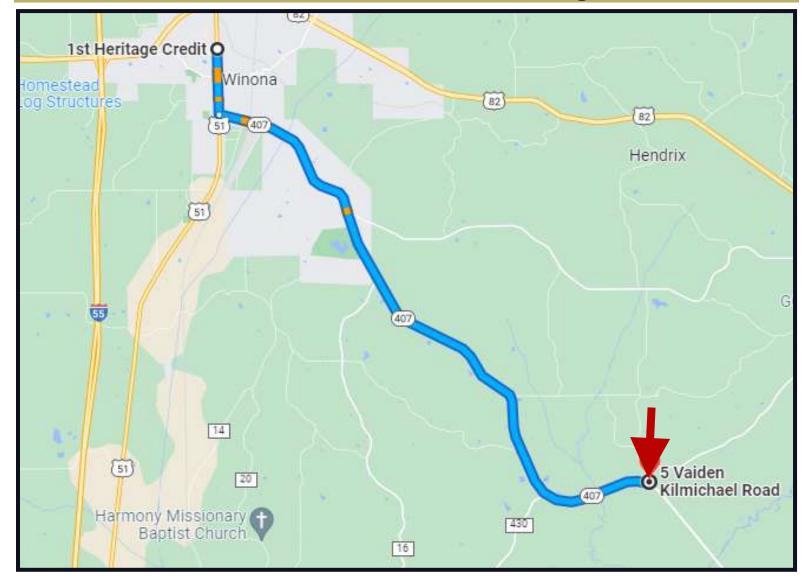

### Directional Map

<u>Directions from north Applegate St in Winona, MS</u>: Travel south on North Applegate St toward Middleton Rd for 0.9 miles. Turn left onto MS-407 south for 9.2 miles. Turn left onto Vaiden Kilmichael Rd for 194 ft and the property will be on your right.