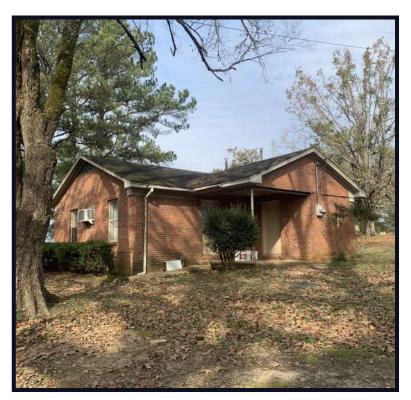

# Great Starter Home on 1+/- Acres in Montgomery County, MS

Welcome to your new home in Montgomery County, MS! This 1,100 sq. ft. brick home features two bedrooms, one full bath, and a good-sized living room and is situated on 1± acres. The property is conveniently located 10 minutes southeast of Winona, MS. The kids and pets will have plenty of yard space to play. The property also features two sheds to keep your equipment out of the elements and additional storage. Call Kadero Edley today for your private showing!