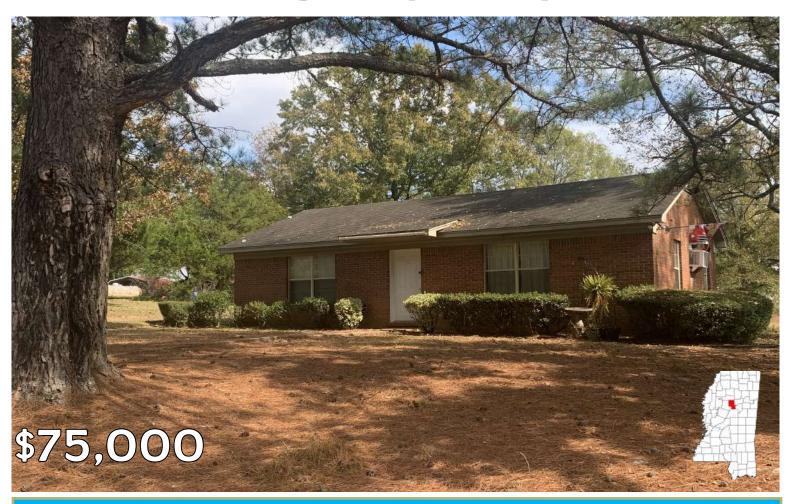

# Great Starter Home on 1+/- Acres in Montgomery County, MS

Welcome to your new home in Montgomery County, MS! This 1,100 sq. ft. brick home features two bedrooms, one full bath, and a good-sized living room and is situated on 1± acres. The property is conveniently located 10 minutes southeast of Winona, MS. The kids and pets will have plenty of yard space to play. The property also features two sheds to keep your equipment out of the elements and additional storage. Call Kadero Edley today for your private showing!