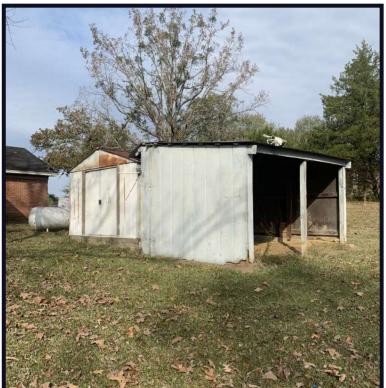

# Great Starter Home on 1+/- Acres in Montgomery County, MS

Welcome to your new home in Montgomery County, MS! This 1,100 sq. ft. brick home features two bedrooms, one full bath, and a good-sized living room and is situated on 1± acres. The property is conveniently located 10 minutes southeast of Winona, MS. The kids and pets will have plenty of yard space to play. The property also features two sheds to keep your equipment out of the elements and additional storage. Call Kadero Edley today for your private showing!