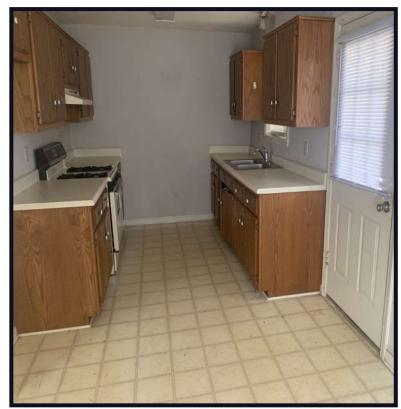

# Great Starter Home on 1+/- Acres in Montgomery County, MS

Welcome to your new home in Montgomery County, MS! This 1,100 sq. ft. brick home features two bedrooms, one full bath, and a good-sized living room and is situated on 1± acres. The property is conveniently located 10 minutes southeast of Winona, MS. The kids and pets will have plenty of yard space to play. The property also features two sheds to keep your equipment out of the elements and additional storage. Call Kadero Edley today for your private showing!