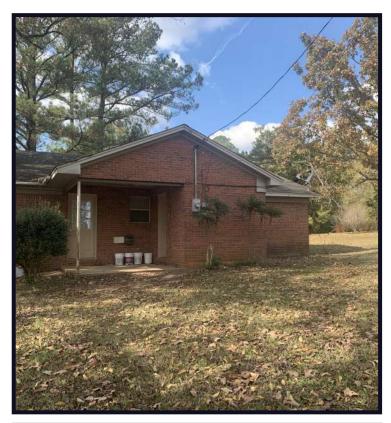

# Great Starter Home on 1+/- Acres in Montgomery County, MS

Welcome to your new home in Montgomery County, MS! This 1,100 sq. ft. brick home features two bedrooms, one full bath, and a good-sized living room and is situated on 1± acres. The property is conveniently located 10 minutes southeast of Winona, MS. The kids and pets will have plenty of yard space to play. The property also features two sheds to keep your equipment out of the elements and additional storage. Call Kadero Edley today for your private showing!