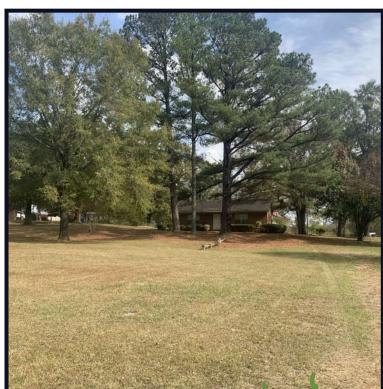

# Great Starter Home on 1+/- Acres in Montgomery County, MS

Welcome to your new home in Montgomery County, MS! This 1,100 sq. ft. brick home features two bedrooms, one full bath, and a good-sized living room and is situated on 1± acres. The property is conveniently located 10 minutes southeast of Winona, MS. The kids and pets will have plenty of yard space to play. The property also features two sheds to keep your equipment out of the elements and additional storage. Call Kadero Edley today for your private showing!