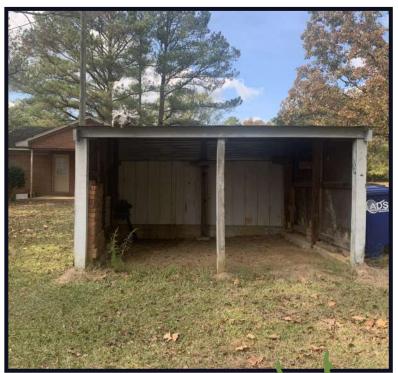

# Great Starter Home on 1+/- Acres in Montgomery County, MS

Welcome to your new home in Montgomery County, MS! This 1,100 sq. ft. brick home features two bedrooms, one full bath, and a good-sized living room and is situated on 1± acres. The property is conveniently located 10 minutes southeast of Winona, MS. The kids and pets will have plenty of yard space to play. The property also features two sheds to keep your equipment out of the elements and additional storage. Call Kadero Edley today for your private showing!