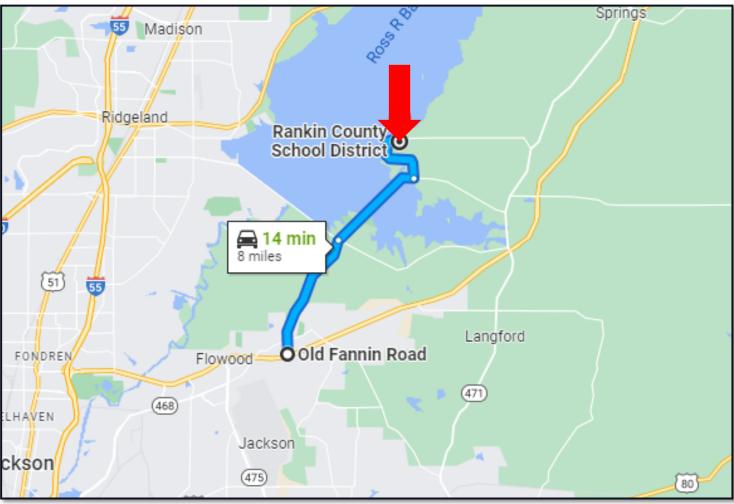

# DIRECTIONAL MAP

DIRECTIONS FROM INTERSECTION OF OLD FANNIN RD AND LAKELAND DRIVE IN FLOWOOD, MS: Head north on Old Fannin Rd toward Promenade Blvd for 3.4 miles, then Continue onto N Shore Pkwy for 2.6 miles, then Turn left onto Fannin Landing Cir for 1.9 miles, then Turn right onto Leah Payton Dr and the property is on the right in 0.1 miles.