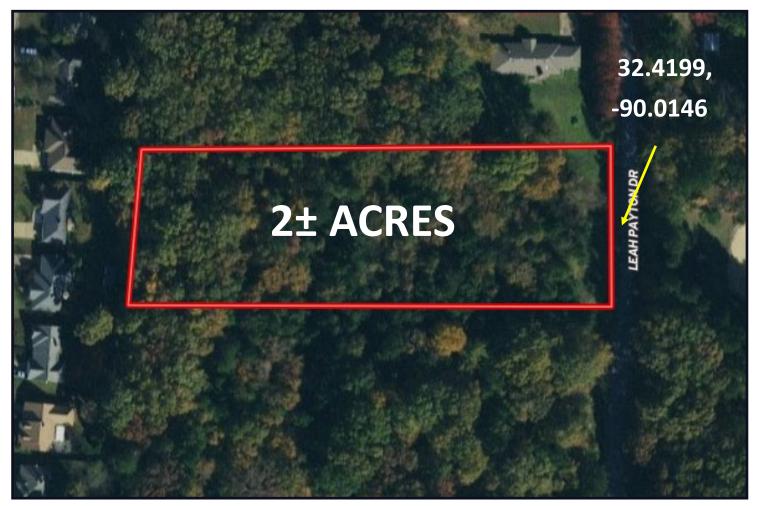

# DIRECTIONAL MAP

DIRECTIONS FROM INTERSECTION OF OLD FANNIN RD AND LAKELAND DRIVE IN FLOWOOD, MS: Head north on Old Fannin Rd toward Promenade Blvd for 3.4 miles, then Continue onto N Shore Pkwy for 2.6 miles, then Turn left onto Fannin Landing Cir for 1.9 miles, then Turn right onto Leah Payton Dr and the property is on the right in 0.1 miles.