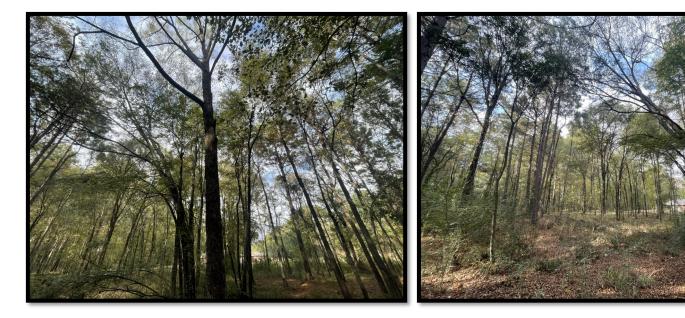

#### Amazing Lot Near the Ross Barnett Reservoir 2+/- Acre in Rankin County, MS

This Rankin County, MS, property is one that you don't want to miss. Located in Brandon, MS, with 2+/- acres of land, you have plenty of room for a home but not too much to manage. This is a great opportunity to be close to town and still have some space for yourself. The property is heavily wooded with a mix of hardwoods and pines. The property is walking distance to the Ross Barnett Reservoir and just a couple of minutes from Fannin Landing boat launch. No mobile homes are allowed, and utilities are available. Call Travis Smith today for your private viewing! <u>DIRECTIONS FROM INTERSECTION OF OLD FANNIN RD AND LAKELAND DRIVE IN FLOWOOD,</u> <u>MS:</u> Head north on Old Fannin Rd toward Promenade Blvd for 3.4 miles, then Continue onto N Shore Pkwy for 2.6 miles, then Turn left onto Fannin Landing Cir for 1.9 miles, then Turn right onto Leah Payton Dr and the property is on the right in 0.1 miles.