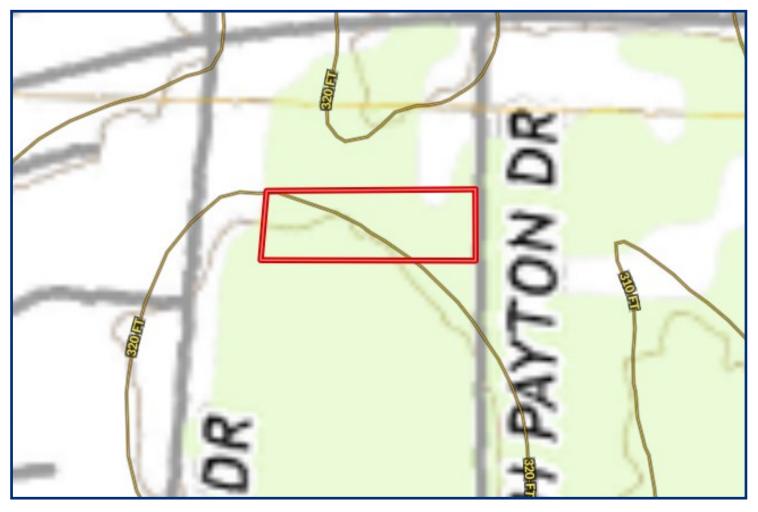

#### Amazing Lot Near the Ross Barnett Reservoir 2+/- Acre in Rankin County, MS

This Rankin County, MS, property is one that you don't want to miss. Located in Brandon, MS, with 2+/- acres of land, you have plenty of room for a home but not too much to manage. This is a great opportunity to be close to town and still have some space for yourself. The property is heavily wooded with a mix of hardwoods and pines. The property is walking distance to the Ross Barnett Reservoir and just a couple of minutes from Fannin Landing boat launch. No mobile homes are allowed, and utilities are available. Call Travis Smith today for your private viewing! <u>DIRECTIONS FROM INTERSECTION OF OLD FANNIN RD AND LAKELAND DRIVE IN FLOWOOD,</u> <u>MS:</u> Head north on Old Fannin Rd toward Promenade Blvd for 3.4 miles, then Continue onto N Shore Pkwy for 2.6 miles, then Turn left onto Fannin Landing Cir for 1.9 miles, then Turn right onto Leah Payton Dr and the property is on the right in 0.1 miles.