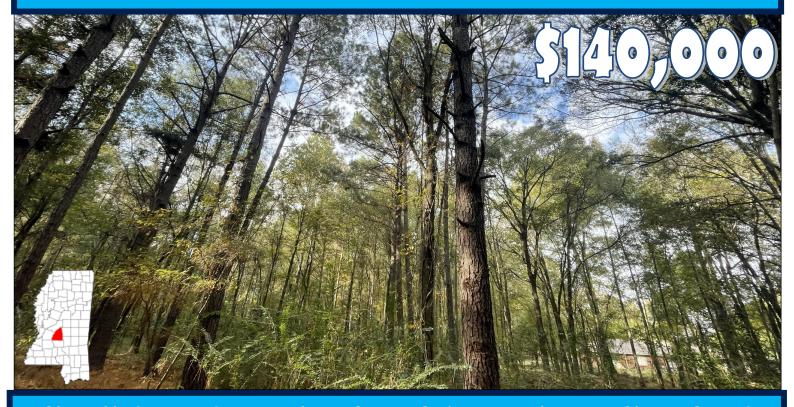

#### Amazing Lot Near the Ross Barnett Reservoir 2+/- Acre in Rankin County, MS

This Rankin County, MS, property is one that you don't want to miss. Located in Brandon, MS, with 2+/- acres of land, you have plenty of room for a home but not too much to manage. This is a great opportunity to be close to town and still have some space for yourself. The property is heavily wooded with a mix of hardwoods and pines. The property is walking distance to the Ross Barnett Reservoir and just a couple of minutes from Fannin Landing boat launch. No mobile homes are allowed, and utilities are available. Call Travis Smith today for your private viewing! <u>DIRECTIONS FROM INTERSECTION OF OLD FANNIN RD AND LAKELAND DRIVE IN FLOWOOD,</u> <u>MS:</u> Head north on Old Fannin Rd toward Promenade Blvd for 3.4 miles, then Continue onto N Shore Pkwy for 2.6 miles, then Turn left onto Fannin Landing Cir for 1.9 miles, then Turn right onto Leah Payton Dr and the property is on the right in 0.1 miles.