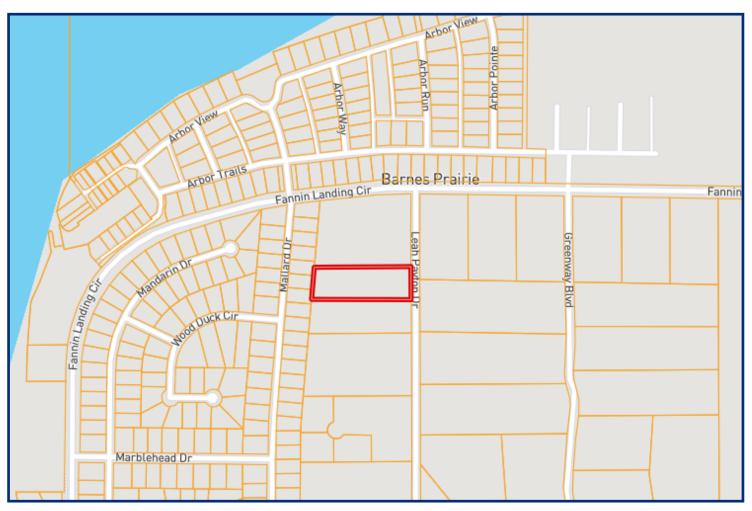

#### Amazing Lot Near the Ross Barnett Reservoir 2+/- Acre in Rankin County, MS

This Rankin County, MS, property is one that you don't want to miss. Located in Brandon, MS, with 2+/- acres of land, you have plenty of room for a home but not too much to manage. This is a great opportunity to be close to town and still have some space for yourself. The property is heavily wooded with a mix of hardwoods and pines. The property is walking distance to the Ross Barnett Reservoir and just a couple of minutes from Fannin Landing boat launch. No mobile homes are allowed, and utilities are available. Call Travis Smith today for your private viewing! <u>DIRECTIONS FROM INTERSECTION OF OLD FANNIN RD AND LAKELAND DRIVE IN FLOWOOD,</u> <u>MS:</u> Head north on Old Fannin Rd toward Promenade Blvd for 3.4 miles, then Continue onto N Shore Pkwy for 2.6 miles, then Turn left onto Fannin Landing Cir for 1.9 miles, then Turn right onto Leah Payton Dr and the property is on the right in 0.1 miles.