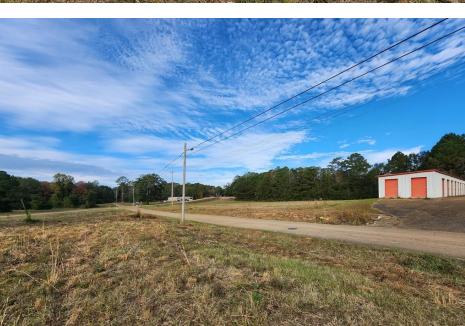

This 1.87± acre commercial lot is what you've been looking for! Located in the C-3 Zoning in Brookhaven, MS, Lincoln County, this zoning is the least restrictive classification inside city limits. The property features great road frontage and uses city utilities for easy access. This lot is completely level and clear, so minimal effort is required for the development.