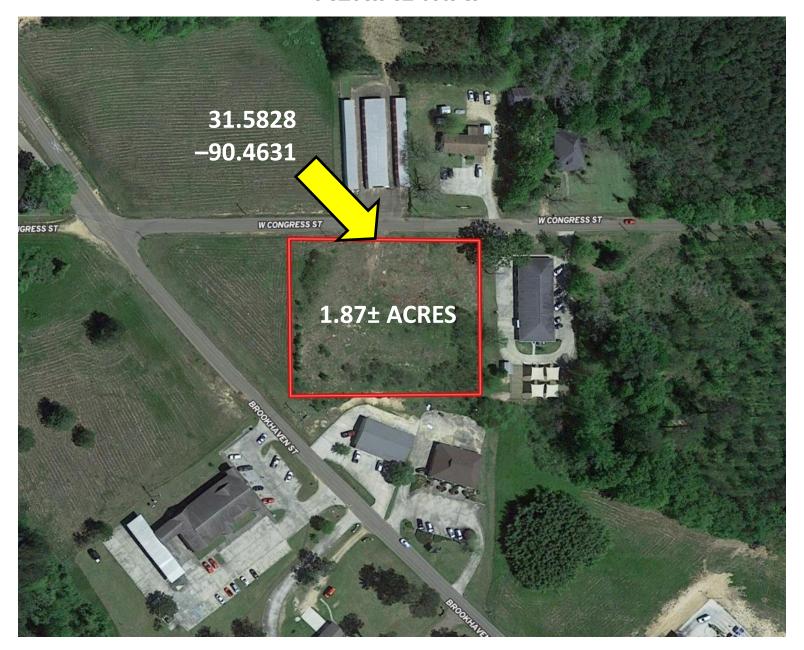

### **AERIAL MAP**

**Interactive Map Link** 

This 1.87± acre commercial lot is what you've been looking for! Located in the C-3 Zoning in Brookhaven, MS, Lincoln County, this zoning is the least restrictive classification inside city limits. The property features great road frontage and uses city utilities for easy access. This lot is completely level and clear, so minimal effort is required for the development.