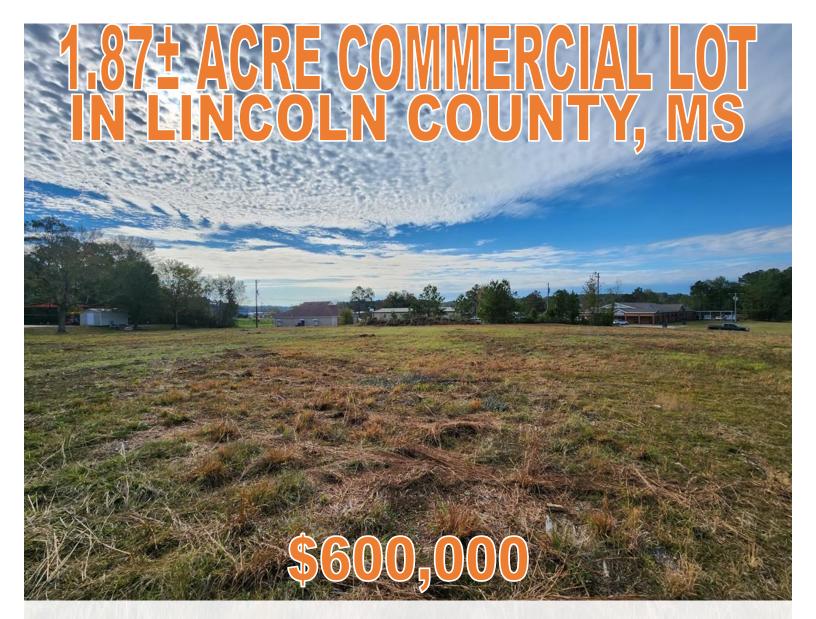

This 1.87± acre commercial lot is what you've been looking for! Located in the C-3 Zoning in Brookhaven, MS, Lincoln County, this zoning is the least restrictive classification inside city limits. The property features great road frontage and uses city utilities for easy access. This lot is completely level and clear, so minimal effort is required for the development.