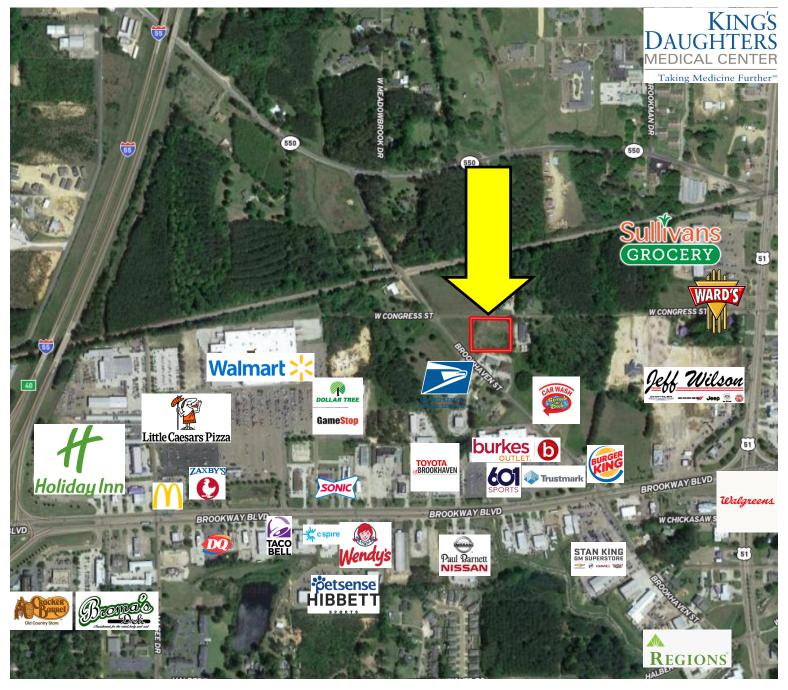

incoln County, this zoning is the least restrictive classification inside city limits. The property features great road frontage and uses city utilities for easy access. This lot is completely level and clear, so minimal effort is required for the development.

<u>Directions from the intersection of US-51 and Brookway Blvd in Brookhaven, MS:</u> Travel west on Brookway Blvd, in .2 miles, turn right at the 1st cross street onto Brookhaven St, in .3 miles, turn right onto W Congress St, in 404 feet, the property will be on the right.



## Call me today!

TRINITY WEBB, REALTOR Trinity@TomSmithHomes.com
601.990.5070 office | 769.218.7860 cell















## Call me today!

TRINITY WEBB, REALTOR \*
Trinity@TomSmithHomes.com
601.990.5070 office | 769.218.7860 cell



### **COMMERCIAL MAP**



# Call me today!

TRINITY WEBB, REALTOR \*
Trinity@TomSmithHomes.com
601.990.5070 office | 769.218.7860 cell





### **AERIAL MAP**



**Interactive Map Link** 

# Call me today!

TRINITY WEBB, REALTOR®
Trinity@TomSmithHomes.com
601.990.5070 office | 769.218.7860 cell





### **OWNERSHIP MAP**





TRINITY WEBB, REALTOR®
Trinity@TomSmithHomes.com
601.990.5070 office | 769.218.7860 cell





### **DIRECTIONAL MAP**



# Google Map Link

<u>Directions from the intersection of US-51 and Brookway Blvd in Brookhaven, MS:</u> Travel west on Brookway Blvd, in .2 miles, turn right at the 1st cross street onto Brookhaven St, in .3 miles, turn right onto W Congress St, in 404 feet, the property will be on the right.

## Call me today!

TRINITY WEBB, REALTOR \*
Trinity@TomSmithHomes.com
601.990.5