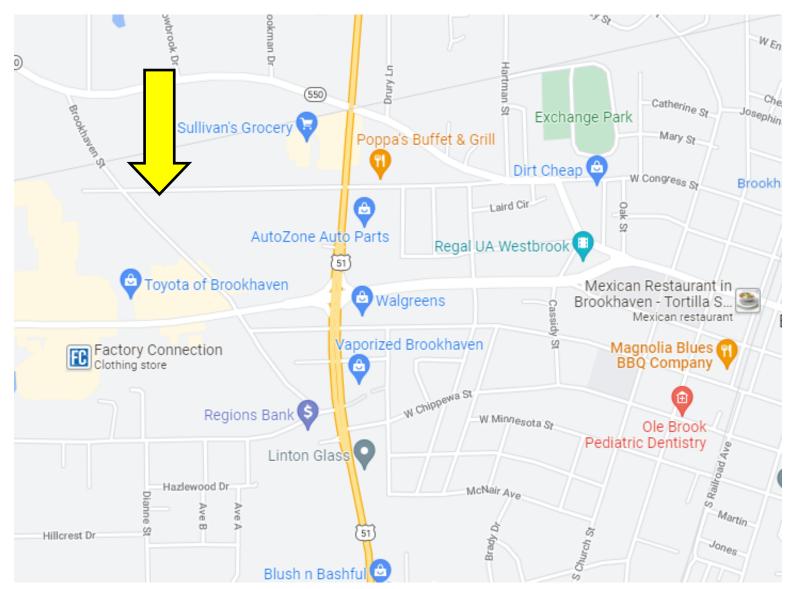

### **DIRECTIONAL MAP**

<u>Directions from the intersection of US-51 and Brookway Blvd in Brookhaven, MS:</u> Travel west on Brookway Blvd, in .2 miles, turn right at the 1st cross street onto Brookhaven St, in .3 miles, turn right onto W Congress St, in 404 feet, the property will be on the right.

# Google Map Link

<u>Directions from the intersection of US-51 and Brookway Blvd in Brookhaven, MS:</u> Travel west on Brookway Blvd, in .2 miles, turn right at the 1st cross street onto Brookhaven St, in .3 miles, turn right onto W Congress St, in 404 feet, the property will be on the right.