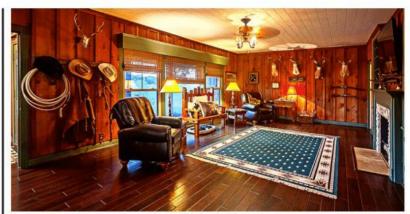

#### PROPERTY DESCRIPTION.

Welcome to the 168 acre Ace In The Hole Ranch. This gentleman's ranch has everything you could ask for within an hours drive of Houston. The 2,621 sqft, 3 bed, 2 bath home is by hardwood flooring. accented copious amounts of natural lighting, large open rooms, and surrounded by majestic live oak trees. The 40x60 concrete floor shop with 3 roll up doors has ample space for all your projects and overflow space in the 20x60 lean-to. A 20 KW Kohler generator that supplies power to both the home and shop. There is a 16x32 barn sitting adjacent to the cattle working pens, round pen, & turnout for your horses. Need to relax after a day's work? Throw your fishing line into the beautiful pond that is stocked with perch, catfish, and bass or sit back and watch the deer that frequent one of the two wildlife feeders. Over 3,000ft of Hwy 61 frontage & city water/sewer, this ranch is a great investment & will continue to gain in value through the years. Call us now to schedule a private showing!

#### **PROPERTY DETAILS:**

- 168.28 Acres
- Liberty County
- 2621 sq ft 3 bd/2ba
- 40x60 concrete floor shop with 3 roll up doors and 20x60 lean-to
- 20 KW Kohler generator
- 16x32 horse/cattle barn
- 3,000ft of Hwy 61 frontage
- City of Devers water/sewer