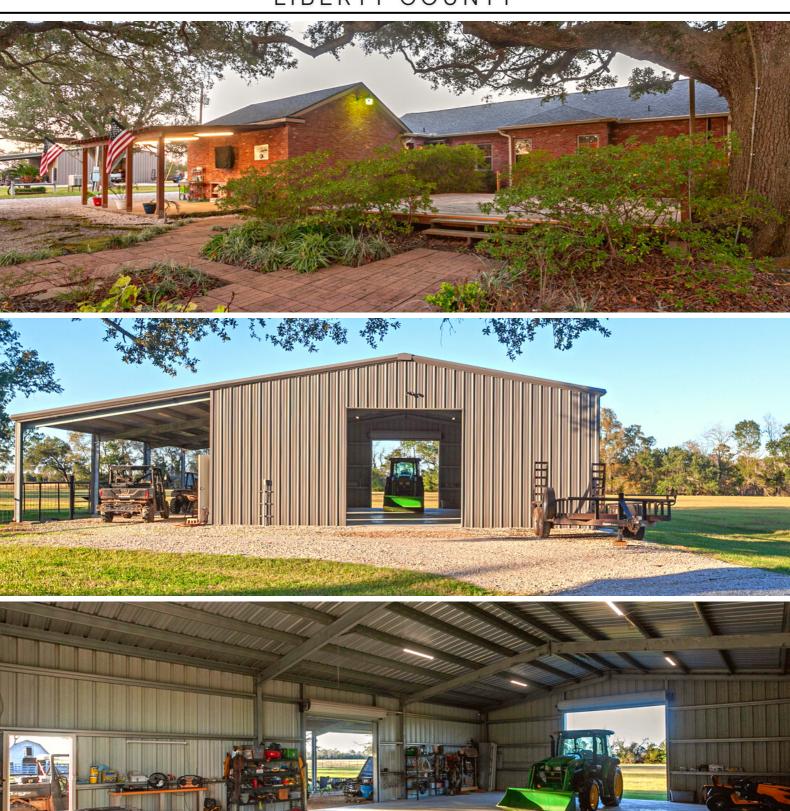

#### PROPERTY DESCRIPTION.

Welcome to the 168 acre Ace In The Hole Ranch. This gentleman's ranch has everything you could ask for within an hours drive of Houston. The 2,621 sqft, 3 bed, 2 bath home is by hardwood flooring. accented copious amounts of natural lighting, large open rooms, and surrounded by majestic live oak trees. The 40x60 concrete floor shop with 3 roll up doors has ample space for all your projects and overflow space in the 20x60 lean-to. A 20 KW Kohler generator that supplies power to both the home and shop. There is a 16x32 barn sitting adjacent to the cattle working pens, round pen, & turnout for your horses. Need to relax after a day's work? Throw your fishing line into the beautiful pond that is stocked with perch, catfish, and bass or sit back and watch the deer that frequent one of the two wildlife feeders. Over 3,000ft of Hwy 61 frontage & city water/sewer, this ranch is a great investment & will continue to gain in value through the years. Call us now to schedule a private showing!

#### **PROPERTY DETAILS:**

- 168.28 Acres
- Liberty County
- 2621 sq ft 3 bd/2ba
- 40x60 concrete floor shop with 3 roll up doors and 20x60 lean-to
- 20 KW Kohler generator
- 16x32 horse/cattle barn
- 3,000ft of Hwy 61 frontage
- City of Devers water/sewer