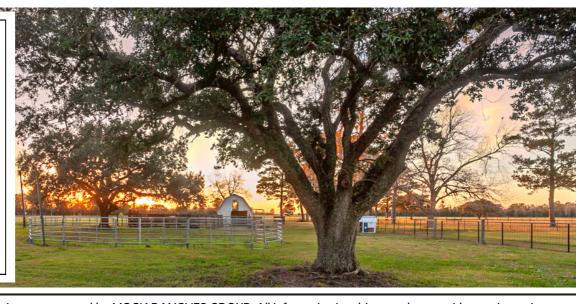

#### PROPERTY DESCRIPTION.

Welcome to the 168 acre Ace In The Hole Ranch. This gentleman's ranch has everything you could ask for within an hours drive of Houston. The 2,621 sqft, 3 bed, 2 bath home is by hardwood flooring. accented copious amounts of natural lighting, large open rooms, and surrounded by majestic live oak trees. The 40x60 concrete floor shop with 3 roll up doors has ample space for all your projects and overflow space in the 20x60 lean-to. A 20 KW Kohler generator that supplies power to both the home and shop. There is a 16x32 barn sitting adjacent to the cattle working pens, round pen, & turnout for your horses. Need to relax after a day's work? Throw your fishing line into the beautiful pond that is stocked with perch, catfish, and bass or sit back and watch the deer that frequent one of the two wildlife feeders. Over 3,000ft of Hwy 61 frontage & city water/sewer, this ranch is a great investment & will continue to gain in value through the years. Call us now to schedule a private showing!

#### **PROPERTY FEATURES:**

Corrals, Home, Barn,
Electricity, Pond, Hunting,
Work Shop, Fishing,
Equine Facilities, Arena,
Wildlife Feeders, HwyCounty Rd Frontage,
Development Potential