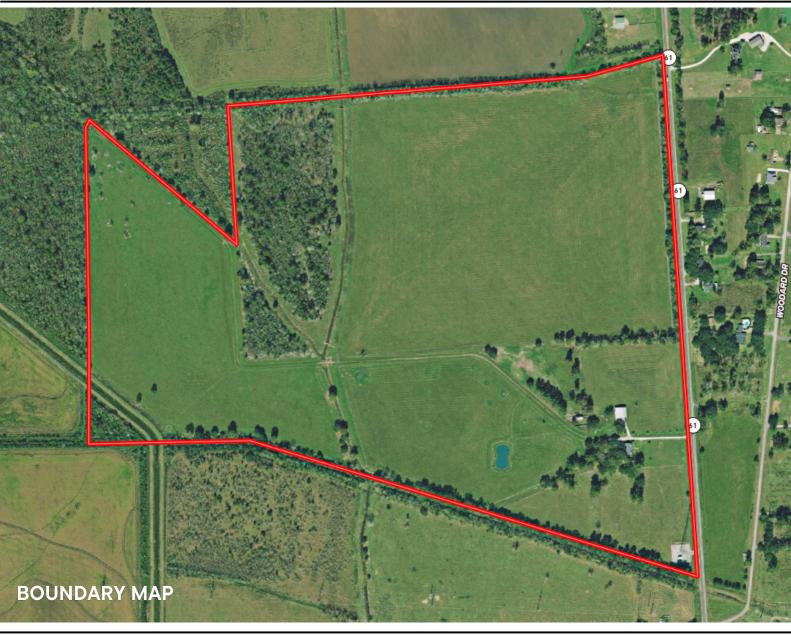

#### PROPERTY DESCRIPTION.

Welcome to the 168 acre Ace In The Hole Ranch. This gentleman's ranch has everything you could ask for within an hours drive of Houston. The 2,621 sqft, 3 bed, 2 bath home is by hardwood flooring. accented copious amounts of natural lighting, large open rooms, and surrounded by majestic live oak trees. The 40x60 concrete floor shop with 3 roll up doors has ample space for all your projects and overflow space in the 20x60 lean-to. A 20 KW Kohler generator that supplies power to both the home and shop. There is a 16x32 barn sitting adjacent to the cattle working pens, round pen, & turnout for your horses. Need to relax after a day's work? Throw your fishing line into the beautiful pond that is stocked with perch, catfish, and bass or sit back and watch the deer that frequent one of the two wildlife feeders. Over 3,000ft of Hwy 61 frontage & city water/sewer, this ranch is a great investment & will continue to gain in value through the years. Call us now to schedule a private showing!

#### **PROPERTY DETAILS:**

- 168.28 Acres
- Liberty County
- 2621 sq ft 3 bd/2ba
- 40x60 concrete floor shop with 3 roll up doors and 20x60 lean-to
- 20 KW Kohler generator
- 16x32 horse/cattle barn
- 3,000ft of Hwy 61 frontage
- City of Devers water/sewer