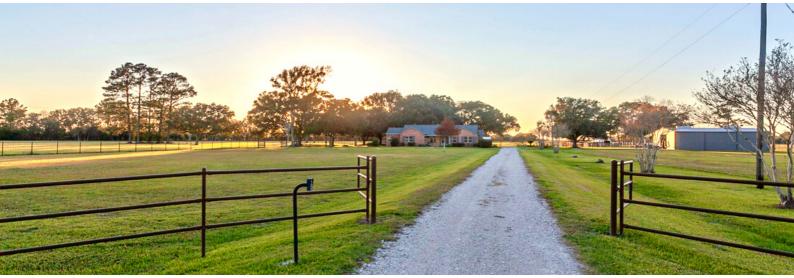

#### PROPERTY DESCRIPTION.

Welcome to the 168 acre Ace In The Hole Ranch. This gentleman's ranch has everything you could ask for within an hours drive of Houston. The 2,621 sqft, 3 bed, 2 bath home is by hardwood flooring. accented copious amounts of natural lighting, large open rooms, and surrounded by majestic live oak trees. The 40x60 concrete floor shop with 3 roll up doors has ample space for all your projects and overflow space in the 20x60 lean-to. A 20 KW Kohler generator that supplies power to both the home and shop. There is a 16x32 barn sitting adjacent to the cattle working pens, round pen, & turnout for your horses. Need to relax after a day's work? Throw your fishing line into the beautiful pond that is stocked with perch, catfish, and bass or sit back and watch the deer that frequent one of the two wildlife feeders. Over 3,000ft of Hwy 61 frontage & city water/sewer, this ranch is a great investment & will continue to gain in value through the years. Call us now to schedule a private showing!

#### **PROPERTY DETAILS:**

- 168.28 Acres
- Liberty County
- 2621 sq ft 3 bd/2ba
- 40x60 concrete floor shop with 3 roll up doors and 20x60 lean-to
- 20 KW Kohler generator
- 16x32 horse/cattle barn
- 3,000ft of Hwy 61 frontage
- City of Devers water/sewer

#### **PROPERTY FEATURES:**

Corrals, Home, Barn,
Electricity, Pond, Hunting,
Work Shop, Fishing,
Equine Facilities, Arena,
Wildlife Feeders, HwyCounty Rd Frontage,
Development Potential