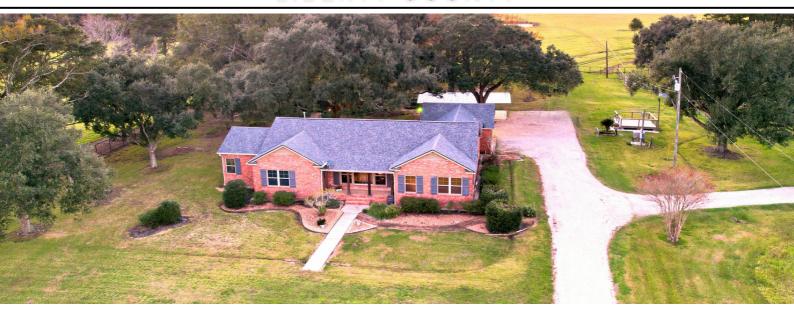

#### PROPERTY DESCRIPTION.

Welcome to the 168 acre Ace In The Hole Ranch. This gentleman's ranch has everything you could ask for within an hours drive of Houston. The 2,621 sqft, 3 bed, 2 bath home is by hardwood flooring. accented copious amounts of natural lighting, large open rooms, and surrounded by majestic live oak trees. The 40x60 concrete floor shop with 3 roll up doors has ample space for all your projects and overflow space in the 20x60 lean-to. A 20 KW Kohler generator that supplies power to both the home and shop. There is a 16x32 barn sitting adjacent to the cattle working pens, round pen, & turnout for your horses. Need to relax after a day's work? Throw your fishing line into the beautiful pond that is stocked with perch, catfish, and bass or sit back and watch the deer that frequent one of the two wildlife feeders. Over 3,000ft of Hwy 61 frontage & city water/sewer, this ranch is a great investment & will continue to gain in value through the years. Call us now to schedule a private showing!

#### **PROPERTY DETAILS:**

- 168.28 Acres
- Liberty County
- 2621 sq ft 3 bd/2ba
- 40x60 concrete floor shop with 3 roll up doors and 20x60 lean-to
- 20 KW Kohler generator
- 16x32 horse/cattle barn
- 3,000ft of Hwy 61 frontage
- City of Devers water/sewer