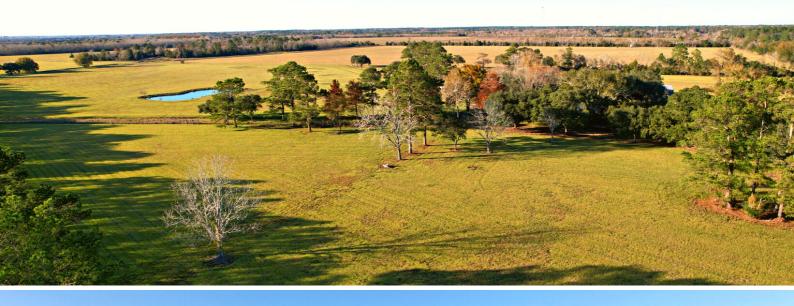

#### PROPERTY DESCRIPTION.

Welcome to the 168 acre Ace In The Hole Ranch. This gentleman's ranch has everything you could ask for within an hours drive of Houston. The 2,621 sqft, 3 bed, 2 bath home is by hardwood flooring. accented copious amounts of natural lighting, large open rooms, and surrounded by majestic live oak trees. The 40x60 concrete floor shop with 3 roll up doors has ample space for all your projects and overflow space in the 20x60 lean-to. A 20 KW Kohler generator that supplies power to both the home and shop. There is a 16x32 barn sitting adjacent to the cattle working pens, round pen, & turnout for your horses. Need to relax after a day's work? Throw your fishing line into the beautiful pond that is stocked with perch, catfish, and bass or sit back and watch the deer that frequent one of the two wildlife feeders. Over 3,000ft of Hwy 61 frontage & city water/sewer, this ranch is a great investment & will continue to gain in value through the years. Call us now to schedule a private showing!

#### **PROPERTY DETAILS:**

- 168.28 Acres
- Liberty County
- 2621 sq ft 3 bd/2ba
- 40x60 concrete floor shop with 3 roll up doors and 20x60 lean-to
- 20 KW Kohler generator
- 16x32 horse/cattle barn
- 3,000ft of Hwy 61 frontage
- City of Devers water/sewer