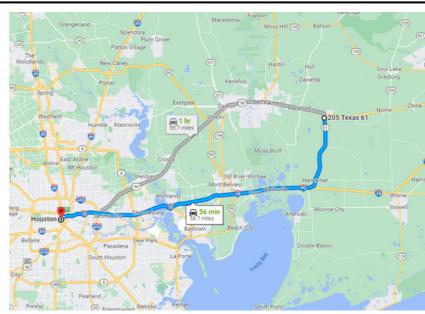

### **DRIVING DIRECTION.**

From Interstate 10 - take Hwy 61/Hankamer exit. Go north on Hwy 61 for 13.5 miles. Property will be on your left 0.7 miles before you reach Hwy 90.