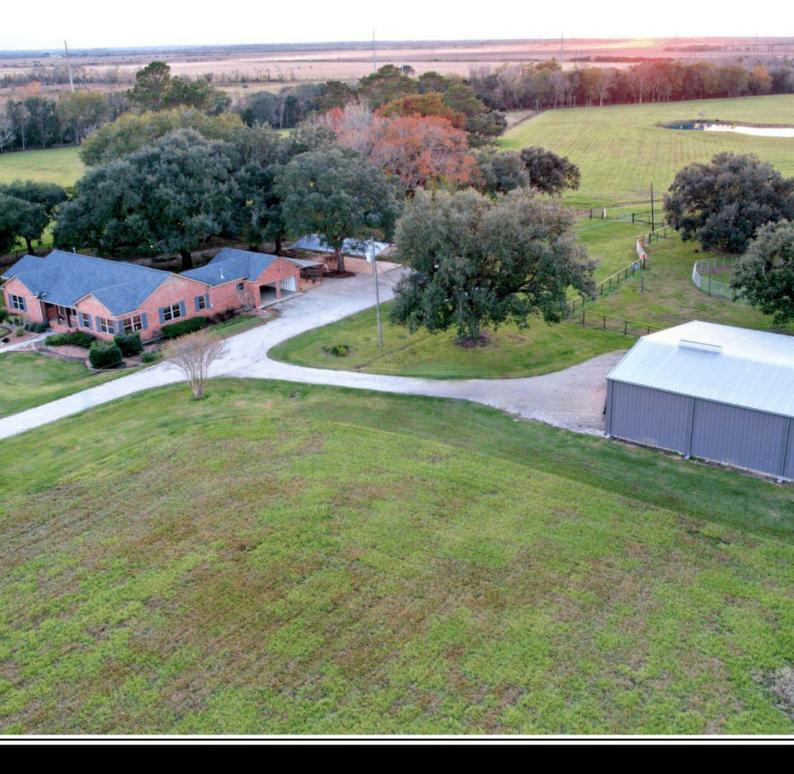

#### PROPERTY DESCRIPTION.

Welcome to the 168 acre Ace In The Hole Ranch. This gentleman's ranch has everything you could ask for within an hours drive of Houston. The 2,621 sqft, 3 bed, 2 bath home is by hardwood flooring. accented copious amounts of natural lighting, large open rooms, and surrounded by majestic live oak trees. The 40x60 concrete floor shop with 3 roll up doors has ample space for all your projects and overflow space in the 20x60 lean-to. A 20 KW Kohler generator that supplies power to both the home and shop. There is a 16x32 barn sitting adjacent to the cattle working pens, round pen, & turnout for your horses. Need to relax after a day's work? Throw your fishing line into the beautiful pond that is stocked with perch, catfish, and bass or sit back and watch the deer that frequent one of the two wildlife feeders. Over 3,000ft of Hwy 61 frontage & city water/sewer, this ranch is a great investment & will continue to gain in value through the years. Call us now to schedule a private showing!

#### **PROPERTY DETAILS:**

- 168.28 Acres
- Liberty County
- 2621 sq ft 3 bd/2ba
- 40x60 concrete floor shop with 3 roll up doors and 20x60 lean-to
- 20 KW Kohler generator
- 16x32 horse/cattle barn
- 3,000ft of Hwy 61 frontage
- City of Devers water/sewer