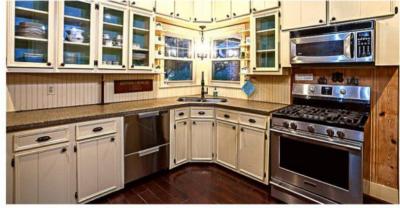

#### PROPERTY DESCRIPTION.

Welcome to the 168 acre Ace In The Hole Ranch. This gentleman's ranch has everything you could ask for within an hours drive of Houston. The 2,621 sqft, 3 bed, 2 bath home is by hardwood flooring. accented copious amounts of natural lighting, large open rooms, and surrounded by majestic live oak trees. The 40x60 concrete floor shop with 3 roll up doors has ample space for all your projects and overflow space in the 20x60 lean-to. A 20 KW Kohler generator that supplies power to both the home and shop. There is a 16x32 barn sitting adjacent to the cattle working pens, round pen, & turnout for your horses. Need to relax after a day's work? Throw your fishing line into the beautiful pond that is stocked with perch, catfish, and bass or sit back and watch the deer that frequent one of the two wildlife feeders. Over 3,000ft of Hwy 61 frontage & city water/sewer, this ranch is a great investment & will continue to gain in value through the years. Call us now to schedule a private showing!

#### **PROPERTY DETAILS:**

- 168.28 Acres
- Liberty County
- 2621 sq ft 3 bd/2ba
- 40x60 concrete floor shop with 3 roll up doors and 20x60 lean-to
- 20 KW Kohler generator
- 16x32 horse/cattle barn
- 3,000ft of Hwy 61 frontage
- City of Devers water/sewer