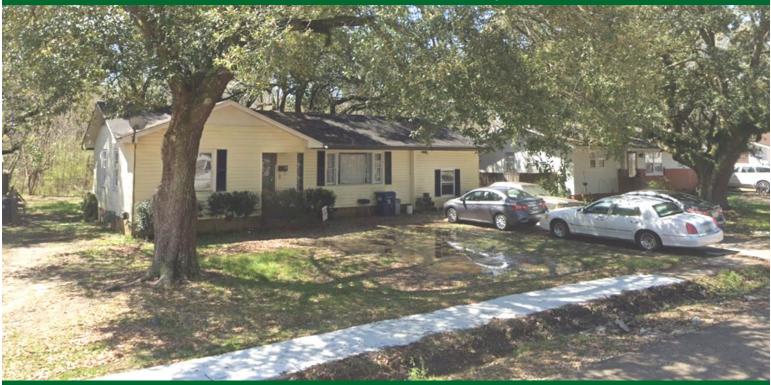

#### \$76,000

This three bedroom, two bath home is located right down the street from Mamie Martin Elementary in Brookhaven, Lincoln County, MS. Vinyl siding wraps the home for low maintenance and lasting durability. The interior has some original wood floors, and the carport is enclosed for another bedroom and bathroom. This would make a great investment property. The 1,300± square foot home is currently occupied by a long term tenant (since 2015) who wishes to remain in the home. The home sits on a .22± acre lot. Don't wait, call Trinity Webb for a private showing!