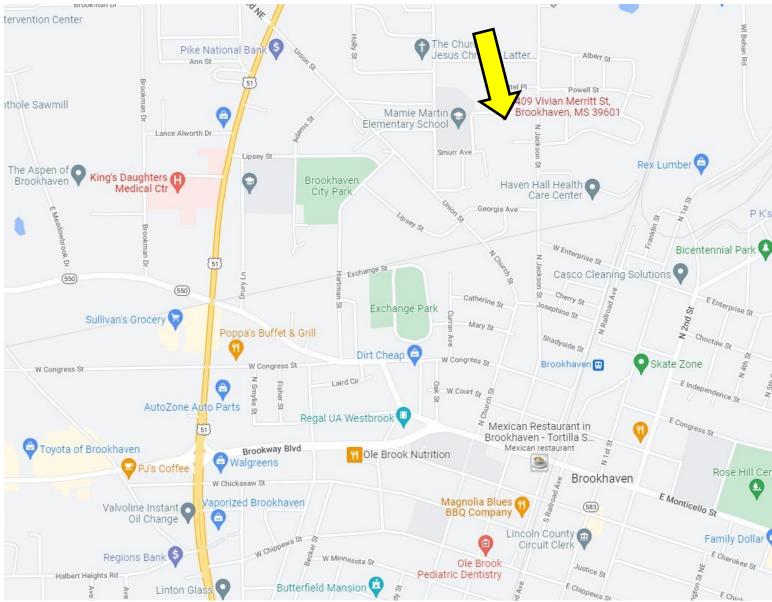

### **DIRECTIONAL MAP**

<u>Directions from the intersection of Brookway Blvd and US-51 N in Brookhaven, MS</u>: Travel north on US-51, in .7 miles, turn tight onto Lipsey St, in .4 miles, turn right onto Hartman St, in 259 feet, turn right onto Union St, in .1 miles, turn left onto Ingram St, in .1 miles, turn right onto Smurr Ave, in 495 feet, turn left onto Vivian Merritt St, in .2 miles, the property will be on the right.