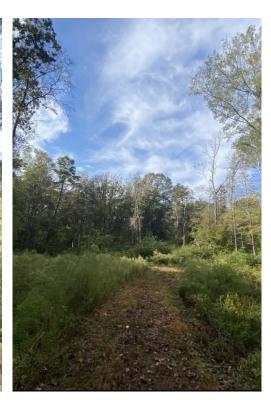

# HUNTING RETREAT 25± ACRES IN JEFFERSON DAVIS COUNTY, MS

River hunting at its finest! This 25+/- acre Jefferson Davis County, MS tract sits on the Bouie River and could be the perfect outdoor getaway! The possibilities are endless: big deer, wild hogs, turkeys, and fishing. This property has an excellent hardwood timber mix and could be a good investment. The property is only a short drive from Louisiana or Jackson, Mississippi. You could be enjoying your family retreat in no time. Give David Belden or Pete a call and schedule your private showing today!