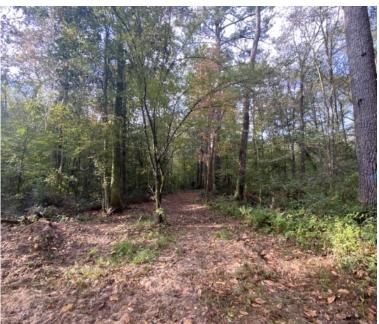

# HUNTING RETREAT 25± ACRES IN JEFFERSON DAVIS COUNTY, MS

River hunting at its finest! This 25+/- acre Jefferson Davis County, MS tract sits on the Bouie River and could be the perfect outdoor getaway! The possibilities are endless: big deer, wild hogs, turkeys, and fishing. This property has an excellent hardwood timber mix and could be a good investment. The property is only a short drive from Louisiana or Jackson, Mississippi. You could be enjoying your family retreat in no time. Give David Belden or Pete a call and schedule your private showing today!