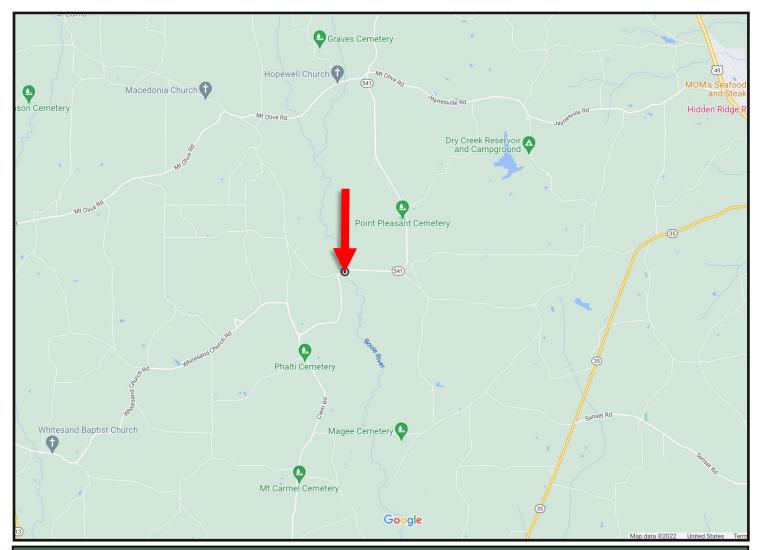

## DIRECTIONAL MAP

<u>Directions from Hwy 49 and Jaynesville Rd. in Mt. Olive, MS</u>: Travel Jaynesville Rd. to Johnson Stewart Rd for 4 miles. Turn right on Hwy 35 S .4 miles and take an immediate left onto Garner Rd./Hwy 541 and travel for 9.1 miles. The property will be on your left. <u>GOOGLE MAP LINK</u>