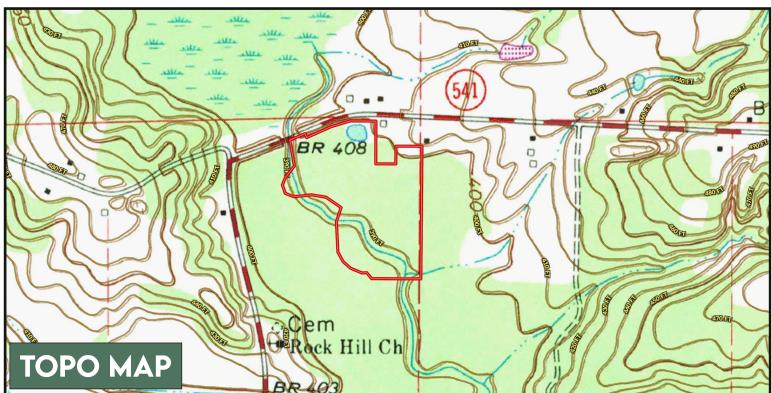

# HUNTING RETREAT 25± ACRES IN JEFFERSON DAVIS COUNTY, MS

River hunting at its finest! This 25+/- acre Jefferson Davis County, MS tract sits on the Bouie River and could be the perfect outdoor getaway! The possibilities are endless: big deer, wild hogs, turkeys, and fishing. This property has an excellent hardwood timber mix and could be a good investment. The property is only a short drive from Louisiana or Jackson, Mississippi. You could be enjoying your family retreat in no time. Give David Belden or Pete a call and schedule your private showing today!