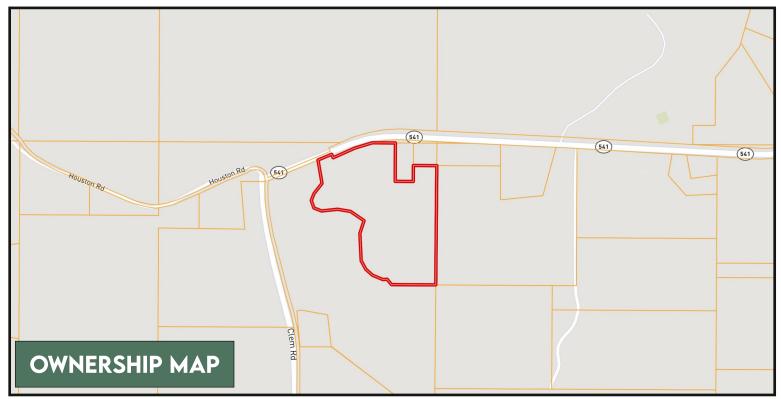

## DIRECTIONAL MAP

<u>Directions from Hwy 49 and Jaynesville Rd. in Mt. Olive, MS</u>: Travel Jaynesville Rd. to Johnson Stewart Rd for 4 miles. Turn right on Hwy 35 S .4 miles and take an immediate left onto Garner Rd./Hwy 541 and travel for 9.1 miles. The property will be on your left. <u>GOOGLE MAP LINK</u>