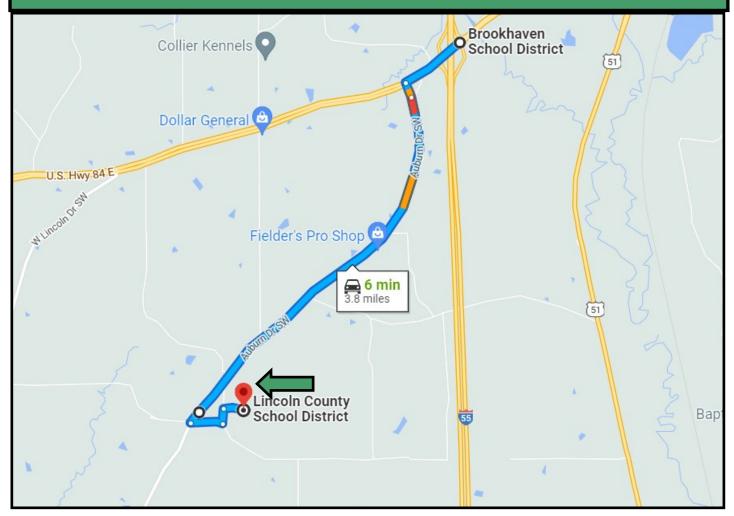

### **Directional Map**

#### Directions

From Interstate 55 at Exit 38 in Brookhaven: Head Southwest on US-84 W for 0.5 miles. Turn left onto Cowart Lane Southwest and proceed for 0.1 miles. Continue onto Auburn Drive Southwest for 2.8 miles. Turn left onto Johnson Grove Road Southwest then drive for 0.2 miles. Turn left toward Cannon Trail Southwest for 0.1 miles then make right onto Cannon Trail Southwest for another 0.1 miles. Destination is on your left.