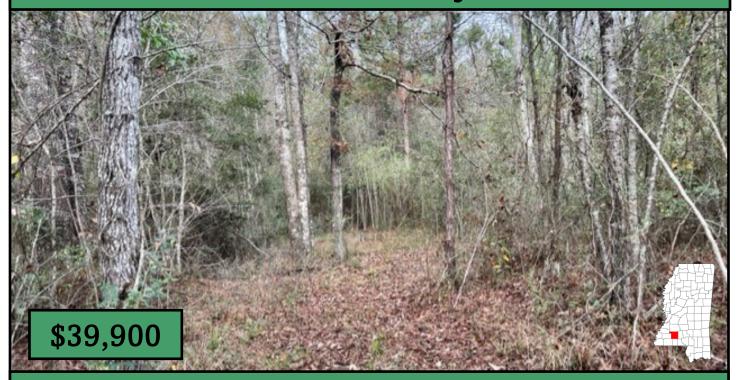

# 6.6 +/- Acre Residential Tract Lincoln County, MS

Look no further if you have been searching for an unrestricted parcel in the West Lincoln School District. This 6.6+/- acre tract in Lincoln County, MS, is fully wooded with some interior trails. The scattered oaks throughout the property would look amazing in your future yard. Electric through Magnolia Electric is available at the public road. In addition, a short deeded easement accesses property from Cannon Trail in Bogue Chitto, Mississippi, giving you a little extra seclusion or privacy. Take your chance to own this tract in the Johnson Grove Community; call Blake Sasser today.