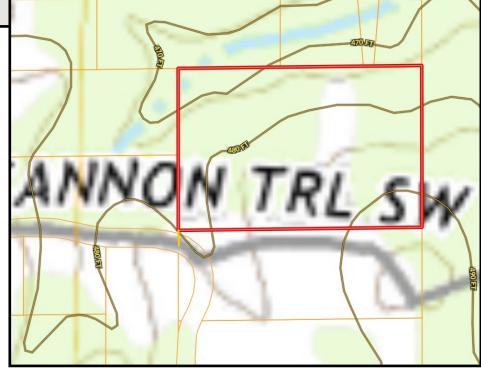

your chance to own this tract in the Johnson Grove Community; call Blake Sasser today.

#### **Directions**

From Interstate 55 at Exit 38 in Brookhaven: Head SW on US-84 W for 0.5 miles. Turn left onto Cowart Lane SW and proceed for 0.1 miles. Continue onto Auburn Drive SW for 2.8 miles. Turn left onto Johnson Grove Road SW then drive for 0.2 miles. Turn left toward Cannon Trail SW for 0.1 miles then make right onto Cannon Trail SW for another 0.1 miles. Destination is on your left.











# Call me today!

BLAKE SASSER, REALTOR \*
Blake@TomSmithLand.com
601.990.5070 office | 601.757.5027 cell





#### **Aerial Map**



Click here for an interactive map link.



BLAKE SASSER, REALTOR \*
Blake@TomSmithLand.com
601.990.5070 office | 601.757.5027 cell







# Ownership Map

Topo Map



# Call me today!

BLAKE SASSER, REALTOR \*
Blake@TomSmithLand.com
601.990.5070 office | 601.757.5027 cell





### **Directional Map**



#### Directions

From Interstate 55 at Exit 38 in Brookhaven: Head Southwest on US-84 W for 0.5 miles. Turn left onto Cowart Lane Southwest and proceed for 0.1 miles. Continue onto Auburn Drive Southwest for 2.8 miles. Turn left onto Johnson Grove Road Southwest then drive for 0.2 miles. Turn left toward Cannon Trail Southwest for 0.1 miles then make right onto Cannon Trail Southwest for another 0.1 miles. Destination is on your left.

Google Map Link



BLAKE SASSER, REALTOR \*
Blake@TomSmithLand.com
601.990.5070 office | 601.757.5027 cell