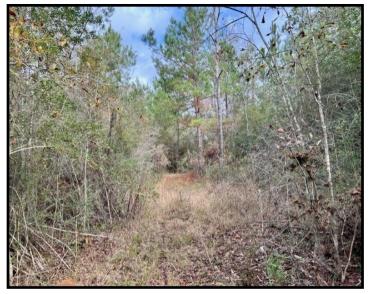

# 6.6 +/- Acre Residential Tract Lincoln County, MS

Look no further if you have been searching for an unrestricted parcel in the West Lincoln School District. This 6.6+/- acre tract in Lincoln County, MS, is fully wooded with some interior trails. The scattered oaks throughout the property would look amazing in your future yard. Electric through Magnolia Electric is available at the public road. In addition, a short deeded easement accesses property from Cannon Trail in Bogue Chitto, Mississippi, giving you a little extra seclusion or privacy. Take your chance to own this tract in the Johnson Grove Community; call Blake Sasser today.