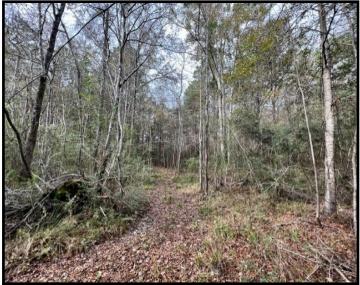

# 6.6 +/- Acre Residential Tract Lincoln County, MS

Look no further if you have been searching for an unrestricted parcel in the West Lincoln School District. This 6.6+/- acre tract in Lincoln County, MS, is fully wooded with some interior trails. The scattered oaks throughout the property would look amazing in your future yard. Electric through Magnolia Electric is available at the public road. In addition, a short deeded easement accesses property from Cannon Trail in Bogue Chitto, Mississippi, giving you a little extra seclusion or privacy. Take your chance to own this tract in the Johnson Grove Community; call Blake Sasser today.