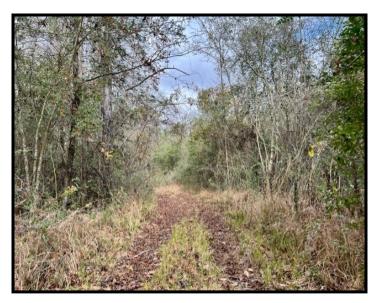

# 6.6 +/- Acre Residential Tract Lincoln County, MS

Look no further if you have been searching for an unrestricted parcel in the West Lincoln School District. This 6.6+/- acre tract in Lincoln County, MS, is fully wooded with some interior trails. The scattered oaks throughout the property would look amazing in your future yard. Electric through Magnolia Electric is available at the public road. In addition, a short deeded easement accesses property from Cannon Trail in Bogue Chitto, Mississippi, giving you a little extra seclusion or privacy. Take your chance to own this tract in the Johnson Grove Community; call Blake Sasser today.