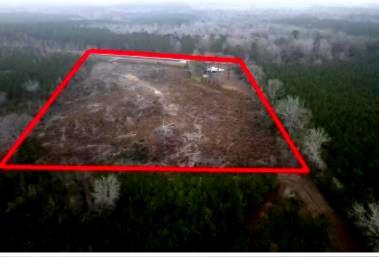

# Home on 10+/- Acres in Franklin County, MS

Come and see this recently renovated three-bedroom, two-bathroom home sitting on 10+/- acres in the McCall Creek community of Franklin County, MS. This wonderfully quaint home is the perfect starter home or get-away property. This beautiful home has been completely renovated and features new hardwood floors, barn wood ceilings, and accent walls. The kitchen features new appliances as well as concrete countertops and recessed lighting. Both bathrooms have been updated with new tile and fixtures. The large yard offers plenty of room for outdoor entertainment, while the 10+/- acres provide plenty of room for recreation. Located just seven miles from the Homochitto National Forest, this property has everything you are looking for.