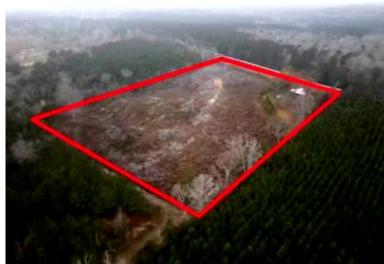

# Home on 10+/- Acres in Franklin County, MS

Come and see this recently renovated three-bedroom, two-bathroom home sitting on 10+/- acres in the McCall Creek community of Franklin County, MS. This wonderfully quaint home is the perfect starter home or get-away property. This beautiful home has been completely renovated and features new hardwood floors, barn wood ceilings, and accent walls. The kitchen features new appliances as well as concrete countertops and recessed lighting. Both bathrooms have been updated with new tile and fixtures. The large yard offers plenty of room for outdoor entertainment, while the 10+/- acres provide plenty of room for recreation. Located just seven miles from the Homochitto National Forest, this property has everything you are looking for.