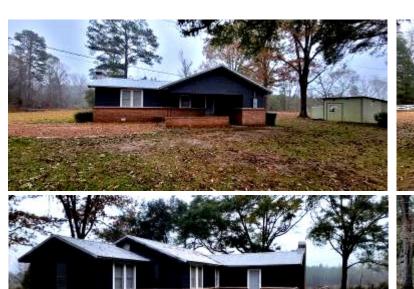

# Home on 10+/- Acres in Franklin County, MS

Come and see this recently renovated three-bedroom, two-bathroom home sitting on 10+/- acres in the McCall Creek community of Franklin County, MS. This wonderfully quaint home is the perfect starter home or get-away property. This beautiful home has been completely renovated and features new hardwood floors, barn wood ceilings, and accent walls. The kitchen features new appliances as well as concrete countertops and recessed lighting. Both bathrooms have been updated with new tile and fixtures. The large yard offers plenty of room for outdoor entertainment, while the 10+/- acres provide plenty of room for recreation. Located just seven miles from the Homochitto National Forest, this property has everything you are looking for.