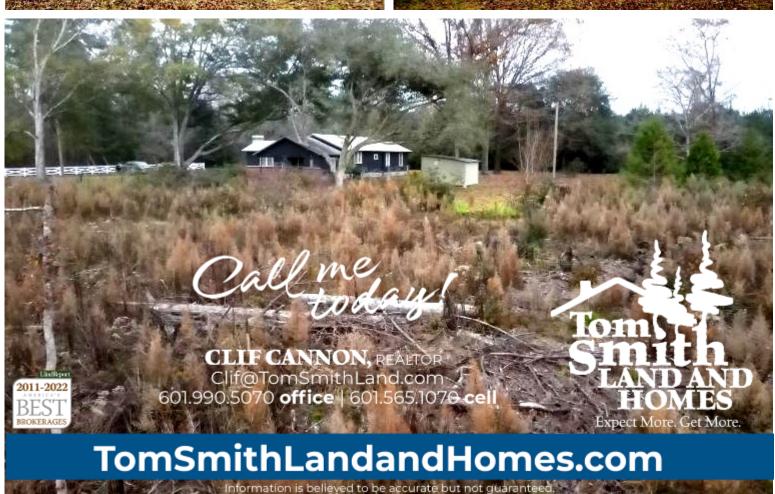

# Home on 10+/- Acres in Franklin County, MS

Come and see this recently renovated three-bedroom, two-bathroom home sitting on 10+/- acres in the McCall Creek community of Franklin County, MS. This wonderfully quaint home is the perfect starter home or get-away property. This beautiful home has been completely renovated and features new hardwood floors, barn wood ceilings, and accent walls. The kitchen features new appliances as well as concrete countertops and recessed lighting. Both bathrooms have been updated with new tile and fixtures. The large yard offers plenty of room for outdoor entertainment, while the 10+/- acres provide plenty of room for recreation. Located just seven miles from the Homochitto National Forest, this property has everything you are looking for.