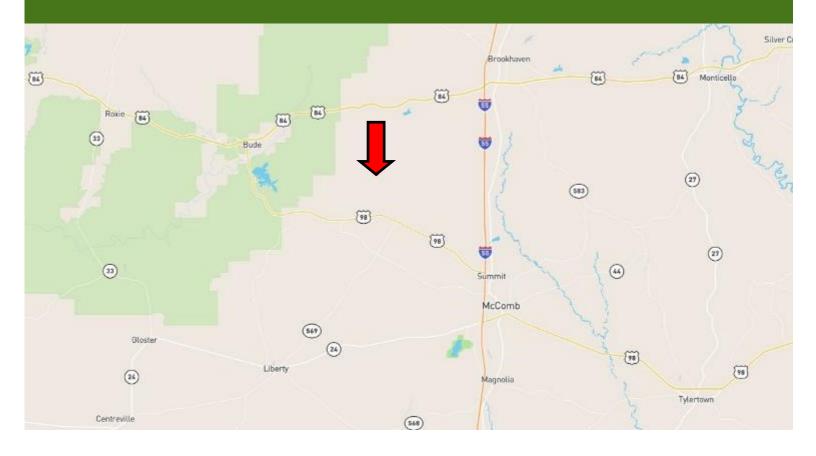

## **Directional Map**

Call Clif Cannon to schedule a viewing today!

<u>From the Intersection of US-98 West and Interstate 55 in Summit, MS:</u> Travel west on US-98 for 10.7 miles. Turn Right onto Burt Jordan Road and travel for 5 miles. Turn right onto Bogue Chitto Road and travel for 1.3 miles. The property will be on the right.

#### **Google Maps**

<u>From the Intersection of US-98 West and Interstate 55 in Summit, MS:</u> Travel west on US-98 for 10.7 miles. Turn Right onto Burt Jordan Road and travel for 5 miles. Turn right onto Bogue Chitto Road and travel for 1.3 miles. The property will be on the right.