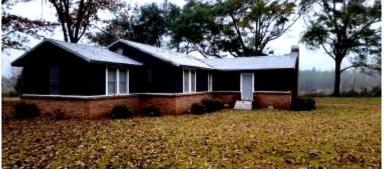

# Home on 10+/- Acres in Franklin County, MS

Come and see this recently renovated three-bedroom, two-bathroom home sitting on 10+/- acres in the McCall Creek community of Franklin County, MS. This wonderfully quaint home is the perfect starter home or get-away property. This beautiful home has been completely renovated and features new hardwood floors, barn wood ceilings, and accent walls. The kitchen features new appliances as well as concrete countertops and recessed lighting. Both bathrooms have been updated with new tile and fixtures. The large yard offers plenty of room for outdoor entertainment, while the 10+/- acres provide plenty of room for recreation. Located just seven miles from the Homochitto National Forest, this property has everything you are looking for.