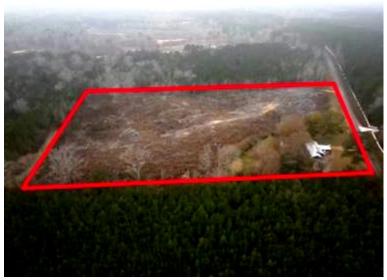

# Home on 10+/- Acres in Franklin County, MS

Come and see this recently renovated three-bedroom, two-bathroom home sitting on 10+/- acres in the McCall Creek community of Franklin County, MS. This wonderfully quaint home is the perfect starter home or get-away property. This beautiful home has been completely renovated and features new hardwood floors, barn wood ceilings, and accent walls. The kitchen features new appliances as well as concrete countertops and recessed lighting. Both bathrooms have been updated with new tile and fixtures. The large yard offers plenty of room for outdoor entertainment, while the 10+/- acres provide plenty of room for recreation. Located just seven miles from the Homochitto National Forest, this property has everything you are looking for.