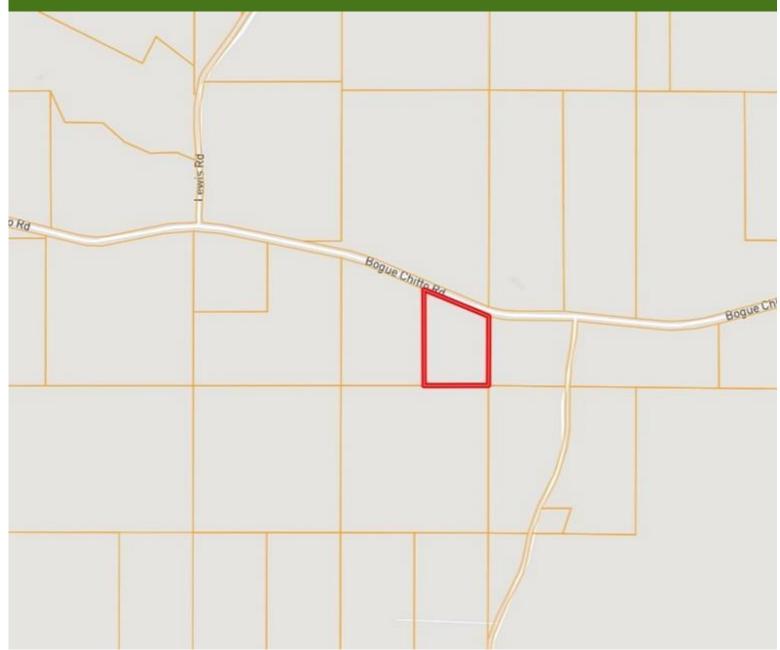

## Ownership Map

CLIF CANNON, REALTOR®
Clif@TomSmithLand.com
601.990.5070 office | 601.565.1070 cell

Google Maps

Call me today!

CLIF CANNON, REALTOR® Clif@TomSmithLand.com 601.990.5070 office | 601.565.1070 cell

Information is believed to be accurate but not guaranteed

TomSmithLandandHomes.com

Information is believed to be accurate but not quaranteed.

#### **Google Maps**

<u>From the Intersection of US-98 West and Interstate 55 in Summit, MS:</u> Travel west on US-98 for 10.7 miles. Turn Right onto Burt Jordan Road and travel for 5 miles. Turn right onto Bogue Chitto Road and travel for 1.3 miles. The property will be on the right.