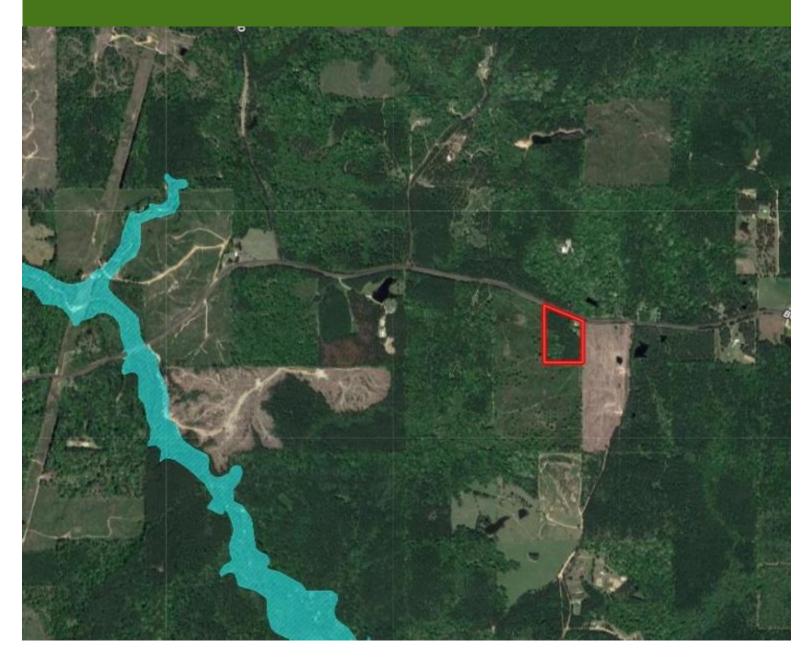

for 5 miles. Turn right onto Bogue Chitto Road and travel for 1.3 miles. The property will be on the right.



Google Maps

Call me today!

CLIF CANNON, REALTOR® Clif@TomSmithLand.com 601.990.5070 office | 601.565.1070 cell



























Information is believed to be accurate but not guaranteed



TomSmithLandandHomes.com

Information is believed to be accurate but not quaranteed.

## **Aerial Map**



Interactive Map

## Call me today!

CLIF CANNON, REALTOR® Clif@TomSmithLand.com 601.990.5070 office | 601.565.1070 cell





## Topographic Map



## Call me today!

CLIF CANNON, REALTOR®
Clif@TomSmithLand.com
601.990.5070 office | 601.565.1070 cell





## Ownership Map





CLIF CANNON, REALTOR®
Clif@TomSmithLand.com
601.990.5070 office | 601.565.1070 cell





## Flood Map



## Call me today!

CLIF CANNON, REALTOR®
Clif@TomSmithLand.com
601.990.5070 office | 601.565.1070 cell





## **Directional Map**



#### **Google Maps**

<u>From the Intersection of US-98 West and Interstate 55 in Summit, MS:</u> Travel west on US-98 for 10.7 miles. Turn Right onto Burt Jordan Road and travel for 5 miles. Turn right onto Bogue Chitto Road and travel for 1.3 miles. The property will be on the right.

8156 Bogue Chitto Road SE McCall Creek, MS 39647

## Call me today!

CLIF CANNON, REALTOR®
Clif@TomSmithLand.com
601.990.5070 office | 601.565.1070 cell