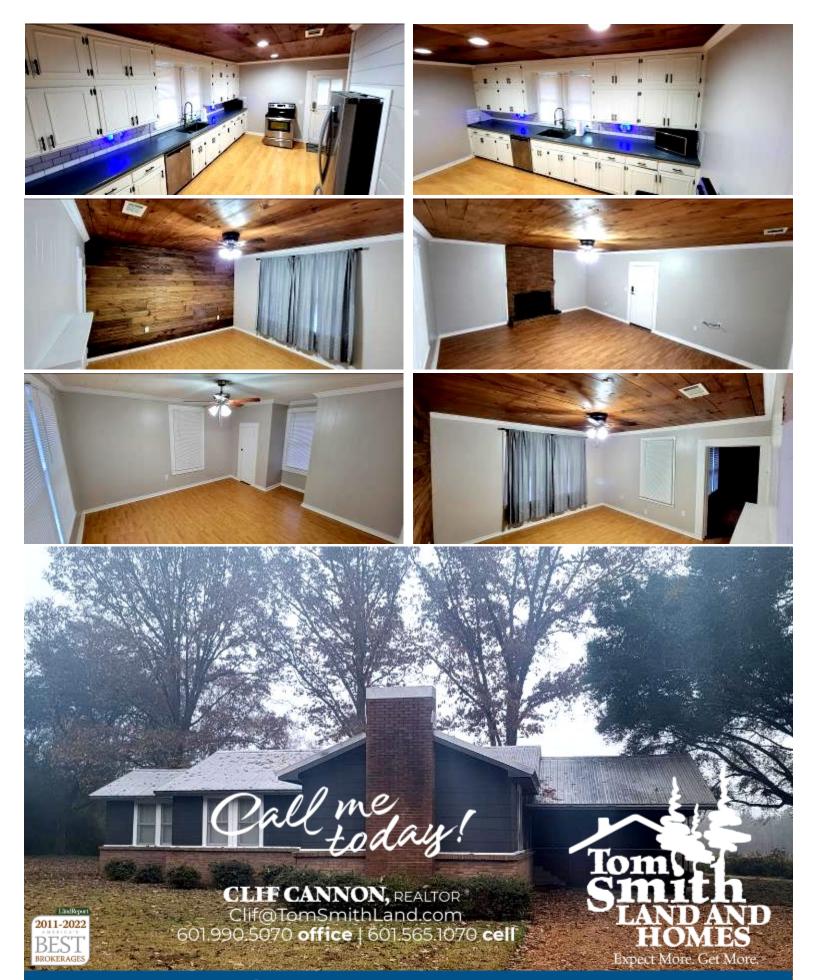

# Home on 10+/- Acres in Franklin County, MS

Come and see this recently renovated three-bedroom, two-bathroom home sitting on 10+/- acres in the McCall Creek community of Franklin County, MS. This wonderfully quaint home is the perfect starter home or get-away property. This beautiful home has been completely renovated and features new hardwood floors, barn wood ceilings, and accent walls. The kitchen features new appliances as well as concrete countertops and recessed lighting. Both bathrooms have been updated with new tile and fixtures. The large yard offers plenty of room for outdoor entertainment, while the 10+/- acres provide plenty of room for recreation. Located just seven miles from the Homochitto National Forest, this property has everything you are looking for.