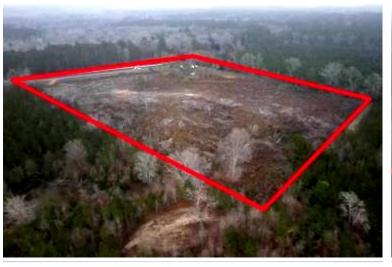

# Home on 10+/- Acres in Franklin County, MS

Come and see this recently renovated three-bedroom, two-bathroom home sitting on 10+/- acres in the McCall Creek community of Franklin County, MS. This wonderfully quaint home is the perfect starter home or get-away property. This beautiful home has been completely renovated and features new hardwood floors, barn wood ceilings, and accent walls. The kitchen features new appliances as well as concrete countertops and recessed lighting. Both bathrooms have been updated with new tile and fixtures. The large yard offers plenty of room for outdoor entertainment, while the 10+/- acres provide plenty of room for recreation. Located just seven miles from the Homochitto National Forest, this property has everything you are looking for.