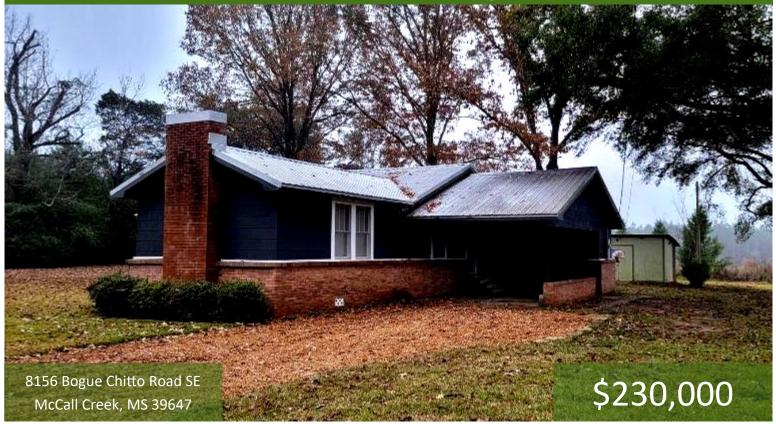

# Home on 10+/- Acres in Franklin County, MS

Come and see this recently renovated three-bedroom, two-bathroom home sitting on 10+/- acres in the McCall Creek community of Franklin County, MS. This wonderfully quaint home is the perfect starter home or get-away property. This beautiful home has been completely renovated and features new hardwood floors, barn wood ceilings, and accent walls. The kitchen features new appliances as well as concrete countertops and recessed lighting. Both bathrooms have been updated with new tile and fixtures. The large yard offers plenty of room for outdoor entertainment, while the 10+/- acres provide plenty of room for recreation. Located just seven miles from the Homochitto National Forest, this property has everything you are looking for.

8156 Bogue Chitto Road SE McCall Creek, MS 39647