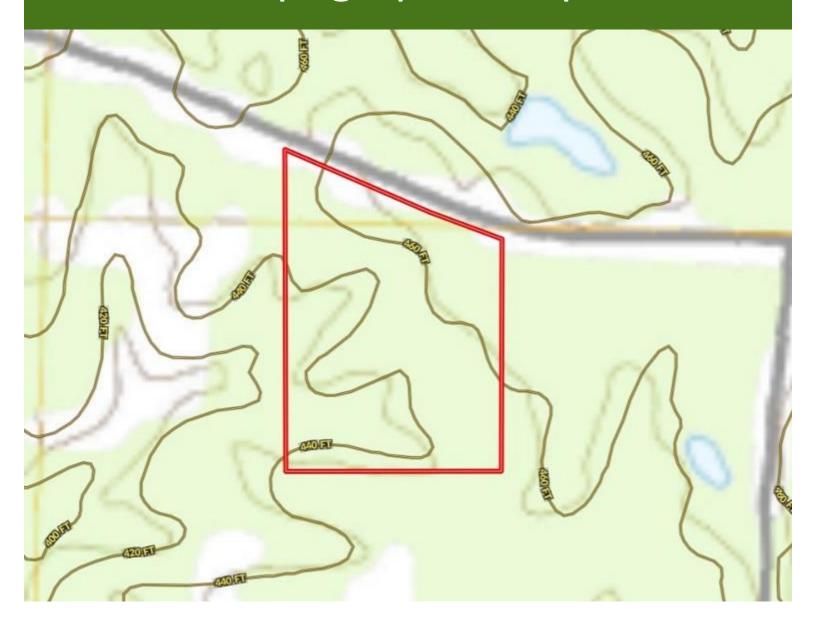

verything you are looking for.

Call Clif Cannon to schedule a viewing today!

<u>From the Intersection of US-98 West and Interstate 55 in Summit, MS:</u> Travel west on US-98 for 10.7 miles. Turn Right onto Burt Jordan Road and travel for 5 miles. Turn right onto Bogue Chitto Road and travel for 1.3 miles. The property will be on the right.



Google Maps

Call me today!

CLIF CANNON, REALTOR® Clif@TomSmithLand.com 601.990.5070 office | 601.565.1070 cell



























Information is believed to be accurate but not guaranteed



TomSmithLandandHomes.com

Information is believed to be accurate but not quaranteed.

## **Aerial Map**



Interactive Map

## Call me today!

CLIF CANNON, REALTOR® Clif@TomSmithLand.com 601.990.5070 office | 601.565.1070 cell





## Topographic Map



## Call me today!

CLIF CANNON, REALTOR®
Clif@TomSmithLand.com
601.990.5070 office | 601.565.1070 cell





## Ownership Map





CLIF CANNON, REALTOR®
Clif@TomSmithLand.com
601.990.5070 office | 601.565.1070 cell





## Flood Map



## Call me today!

CLIF CANNON, REALTOR®
Clif@TomSmithLand.com
601.990.5070 office | 601.565.1070 cell





## **Directional Map**



#### **Google Maps**

<u>From the Intersection of US-98 West and Interstate 55 in Summit, MS:</u> Travel west on US-98 for 10.7 miles. Turn Right onto Burt Jordan Road and travel for 5 miles. Turn right onto Bogue Chitto Road and travel for 1.3 miles. The property will be on the right.

8156 Bogue Chitto Road SE McCall Creek, MS 39647

## Call me today!

CLIF CANNON, REALTOR®
Clif@TomSmithLand.com
601.990.5070 office | 601.56