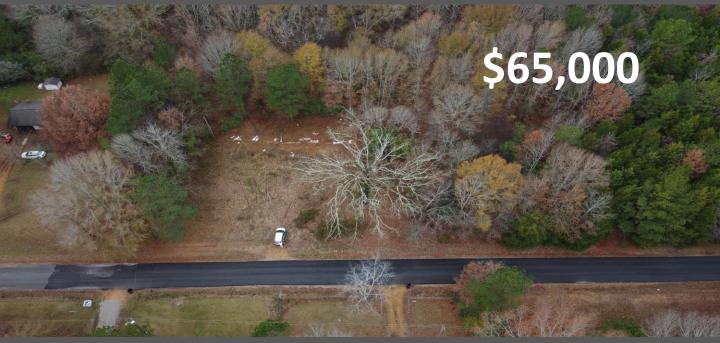

### Recreational/ Home Site 18+/- Acres in Monroe County, MS

Looking for a place to build and have some room to roam? Here is an 18+/- acre tract in Okolona, Monroe County, MS. This property already has a home site cleared with utilities ready to be hooked up. The property consists of mostly cedars on the front, while the back half has a big creek with mature hardwood timber. This property also has 300 feet of road frontage on Smith Drive! It is also only 15 minutes from Okolona, MS and 17 minutes from Aberdeen, MS! To schedule a private showing, call or text Walker!