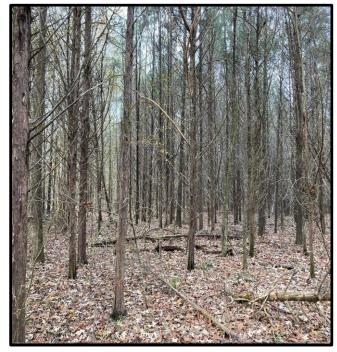

### Recreational/ Home Site 18+/- Acres in Monroe County, MS

Looking for a place to build and have some room to roam? Here is an 18+/- acre tract in Okolona, Monroe County, MS. This property already has a home site cleared with utilities ready to be hooked up. The property consists of mostly cedars on the front, while the back half has a big creek with mature hardwood timber. This property also has 300 feet of road frontage on Smith Drive! It is also only 15 minutes from Okolona, MS and 17 minutes from Aberdeen, MS! To schedule a private showing, call or text Walker!