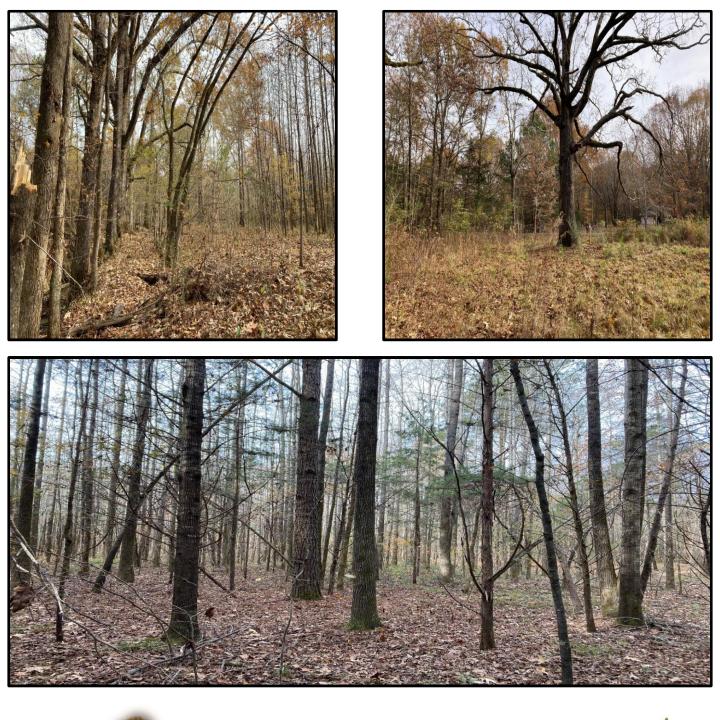

### Recreational/ Home Site 18+/- Acres in Monroe County, MS

Looking for a place to build and have some room to roam? Here is an 18+/- acre tract in Okolona, Monroe County, MS. This property already has a home site cleared with utilities ready to be hooked up. The property consists of mostly cedars on the front, while the back half has a big creek with mature hardwood timber. This property also has 300 feet of road frontage on Smith Drive! It is also only 15 minutes from Okolona, MS and 17 minutes from Aberdeen, MS! To schedule a private showing, call or text Walker!