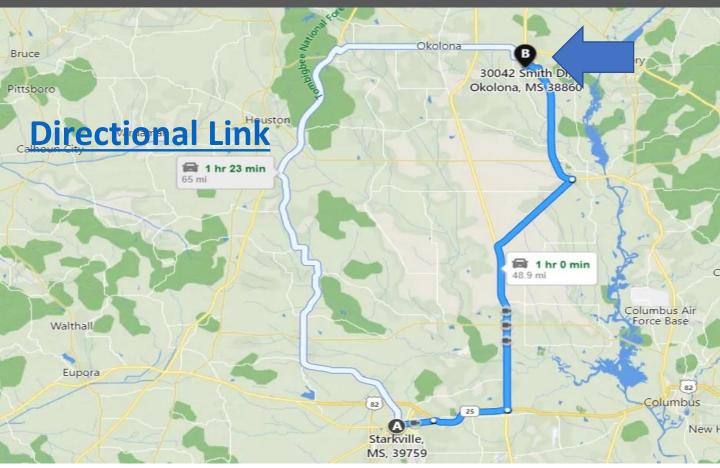

# **Directional Map**

**Directions from Mississippi Eyewear, Starkville, MS:** Head east on East Main Street toward North Lafayette Street for 194 feet. Then turn left onto North Lafayette Street in .1 miles. Then in 3 miles turn right onto MS-182 / Dr. Martin Luther King Jr Drive East. Then in 6.6 miles take the ramp on the right for US-82 E / MS-12 E / MS-25 N. Then in 16.2 miles take the ramp on the right for MS-25 North/ US-45A North and head toward Tupelo/ West Point. Then in 9.2 miles turn left onto US-45 S/ Highway 45 North. After that turn left in 12 miles onto Old Wren Road. Then in 1.2 miles turn left onto Smith Drive. The property will be on your right in .5 miles.

**Directions from Mississippi Eyewear, Starkville, MS:** Head east on East Main Street toward North Lafayette Street for 194 feet. Then turn left onto North Lafayette Street in .1 miles. Then in 3 miles turn right onto MS-182 / Dr. Martin Luther King Jr Drive East. Then in 6.6 miles take the ramp on the right for US-82 E / MS-12 E / MS-25 N. Then in 16.2 miles take the ramp on the right for US-84 E / MS-12 E / MS-25 N. Then in 16.2 miles take the ramp on the right for US-85 K. Then in 9.2 miles turn left onto US-45 S/ Highway 45 North. After that turn left in 12 miles onto Old Wren Road. Then in 1.2 miles turn left onto Smith Drive. The property will be on your right in .5 miles.