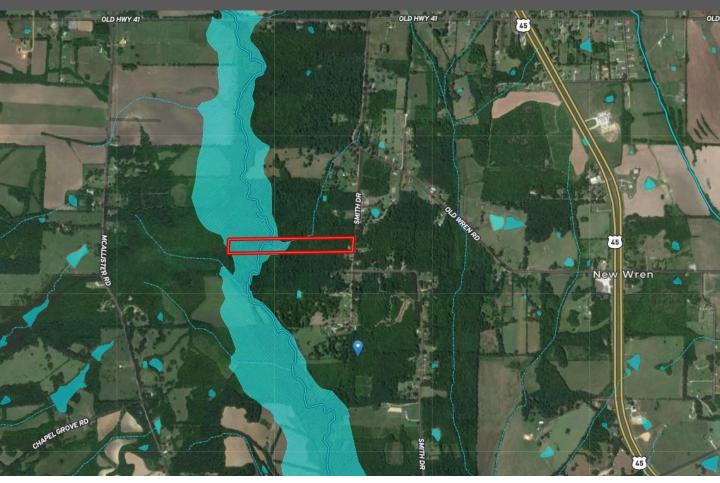

## **Aerial Map**

### Recreational/ Home Site 18+/- Acres in Monroe County, MS

Looking for a place to build and have some room to roam? Here is an 18+/- acre tract in Okolona, Monroe County, MS. This property already has a home site cleared with utilities ready to be hooked up. The property consists of mostly cedars on the front, while the back half has a big creek with mature hardwood timber. This property also has 300 feet of road frontage on Smith Drive! It is also only 15 minutes from Okolona, MS and 17 minutes from Aberdeen, MS! To schedule a private showing, call or text Walker!