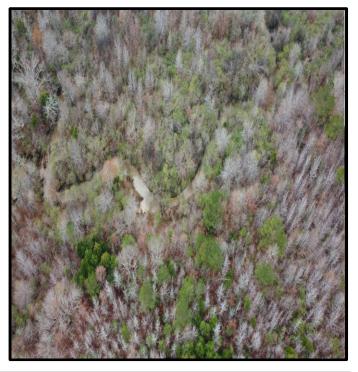

### Recreational/ Home Site 18+/- Acres in Monroe County, MS

Looking for a place to build and have some room to roam? Here is an 18+/- acre tract in Okolona, Monroe County, MS. This property already has a home site cleared with utilities ready to be hooked up. The property consists of mostly cedars on the front, while the back half has a big creek with mature hardwood timber. This property also has 300 feet of road frontage on Smith Drive! It is also only 15 minutes from Okolona, MS and 17 minutes from Aberdeen, MS! To schedule a private showing, call or text Walker!