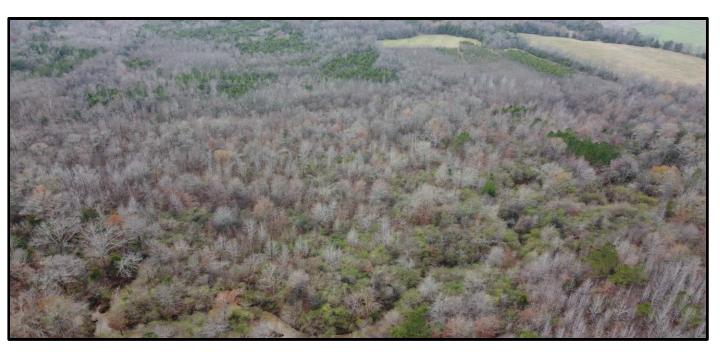

### Recreational/ Home Site 18+/- Acres in Monroe County, MS

Looking for a place to build and have some room to roam? Here is an 18+/- acre tract in Okolona, Monroe County, MS. This property already has a home site cleared with utilities ready to be hooked up. The property consists of mostly cedars on the front, while the back half has a big creek with mature hardwood timber. This property also has 300 feet of road frontage on Smith Drive! It is also only 15 minutes from Okolona, MS and 17 minutes from Aberdeen, MS! To schedule a private showing, call or text Walker!