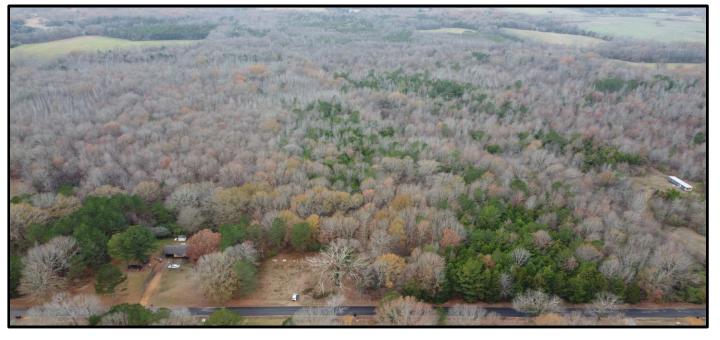

### Recreational/ Home Site 18+/- Acres in Monroe County, MS

Looking for a place to build and have some room to roam? Here is an 18+/- acre tract in Okolona, Monroe County, MS. This property already has a home site cleared with utilities ready to be hooked up. The property consists of mostly cedars on the front, while the back half has a big creek with mature hardwood timber. This property also has 300 feet of road frontage on Smith Drive! It is also only 15 minutes from Okolona, MS and 17 minutes from Aberdeen, MS! To schedule a private showing, call or text Walker!