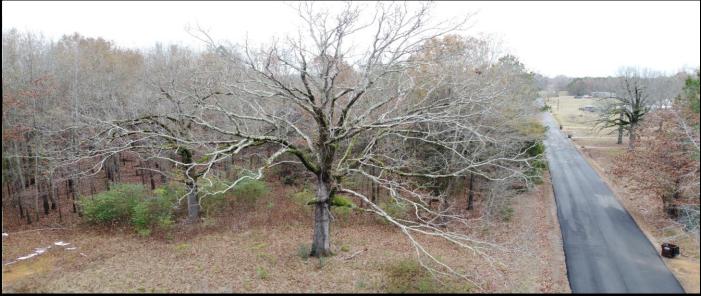

### Recreational/ Home Site 18+/- Acres in Monroe County, MS

Looking for a place to build and have some room to roam? Here is an 18+/- acre tract in Okolona, Monroe County, MS. This property already has a home site cleared with utilities ready to be hooked up. The property consists of mostly cedars on the front, while the back half has a big creek with mature hardwood timber. This property also has 300 feet of road frontage on Smith Drive! It is also only 15 minutes from Okolona, MS and 17 minutes from Aberdeen, MS! To schedule a private showing, call or text Walker!