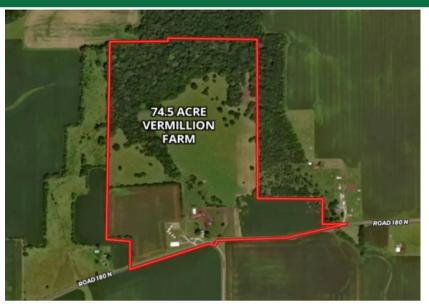

# 74.5 ACRE VERMILLION FARM

Road 180 N Indianola IL 61850

Vermilion Carroll 74.5 Acres Vacant Farm Land Agricultural Production \$395,000.00 119.6 There is a house on this property Electric, Well and Septic

This 74.5 acre parcel is gently rolling land with wooded areas in the north section. 17 tillable acres with a soil PI of 119.6 and pasture for your livestock. Enjoy this home, out-buildings and pasture land located east and south of Champaign, IL

# LISTING DETAILS

| GENERAL INFORMATION      |                                                                                                                                             |
|--------------------------|---------------------------------------------------------------------------------------------------------------------------------------------|
| Listing Name:            | 74.5 Acre Vermillion Farm                                                                                                                   |
| Tax ID Number/APN:       | 32-30-400-003<br>32-30-300-009<br>32-30-300-007<br>32-31-100-002                                                                            |
| Possible Uses:           | This parcel could be used for a mini farm and livestock.                                                                                    |
| AREA & LOCATION          |                                                                                                                                             |
| School District:         | Salt Fork Community School Unit District 512                                                                                                |
| Location Description:    | This 74.5 acre rolling parcel is located along Road 180 N, 2.6 miles south of Indianola and 7.7 miles west of Ridge Farm.                   |
| Site Description:        | This partially wooded, rolling parcel located south of Indianola, has a home and would be perfect for<br>a farmette and personal livestock. |
| Side of Street:          | The 74.5 acre parcel sits on the north side of Road 180 N.                                                                                  |
| Highway Access:          | I-74 is located 14.6 miles east and north and US 150 is 7.6 miles to the east.                                                              |
| Road Type:               | Tar & Chip road surface.                                                                                                                    |
| Property Visibility:     | The parcel has 2210 feet of frontage along Road 180 N.                                                                                      |
| Largest Nearby Street:   | US 150 which is 7.6 miles to the east.                                                                                                      |
| LAND RELATED             |                                                                                                                                             |
| Lot Frontage (Feet):     | This 74.5 acre parcel has 2210 feet of frontage along Road 180 N.                                                                           |
| Tillable Acres:          | Approximately 17 tillable acres.                                                                                                            |
| Lot Depth:               | This parcel is approximately 2200 feet from south to north and 1442 feet from west to east.                                                 |
| Buildings:               | There is a home tool shed, garage and grain storage on this parcel.                                                                         |
| Flood Plain or Wetlands: | There is a small section of wetlands and no FEMA Flood Zone. See the FEMA Report in the brochure.                                           |
| Topography:              | This 74.5 acre parcel has rolling terrain. More detail can be found in the Topography, Contour and Hillshade maps located in the brochure.  |
| Soil Type:               | 146A Elliot Silt Loam<br>291B Xenia SIlt Loam<br>618C2 Senachwine Silt Loam                                                                 |
| FINANCIALS               |                                                                                                                                             |
| Finance Data Year:       | 2020 taxes paid in 2021                                                                                                                     |
| Real Estate Taxes:       | 32-30-400-003 \$421.00<br>32-30-300-009 \$2715.34<br>32-30-300-007 \$39.54<br>32-31-100-002 \$68.38                                         |
|                          | A total of \$3244.26 in taxes were paid in 2021 for tax year 2020 or \$43.55 per acre.                                                      |
| Investment Amount:       | Asking \$395,000 for all acres and buildings.                                                                                               |
| LOCATION                 |                                                                                                                                             |
| Address:                 | Road 180 N.<br>Indianola, IL 61850                                                                                                          |
| County:                  | Vermillion County                                                                                                                           |

## ROADWAYS MAP 74.5 ACRE VERMILLION FARM, CARROLL TOWNSHIP, VERMILLION COUNTY