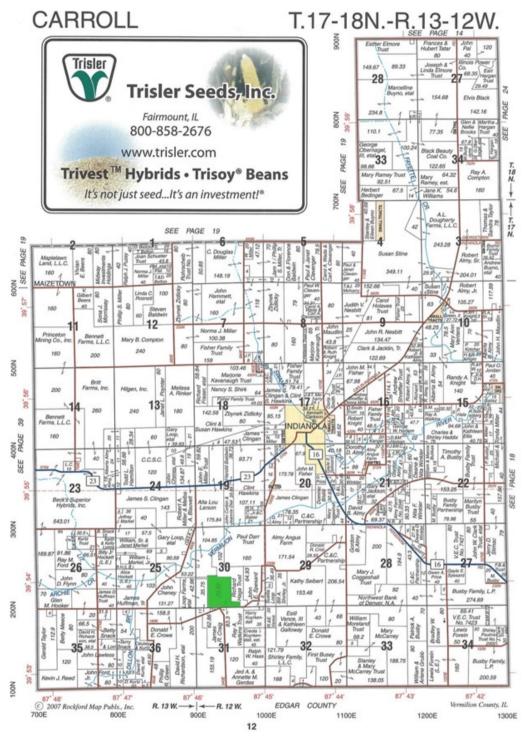

#### PLAT MAP 74.5 ACRE VERMILLION FARM, CARROLL TOWNSHIP, VERMILLION COUNTY

Plat Map reprinted with permission of Rockford Map Publishers, Inc.