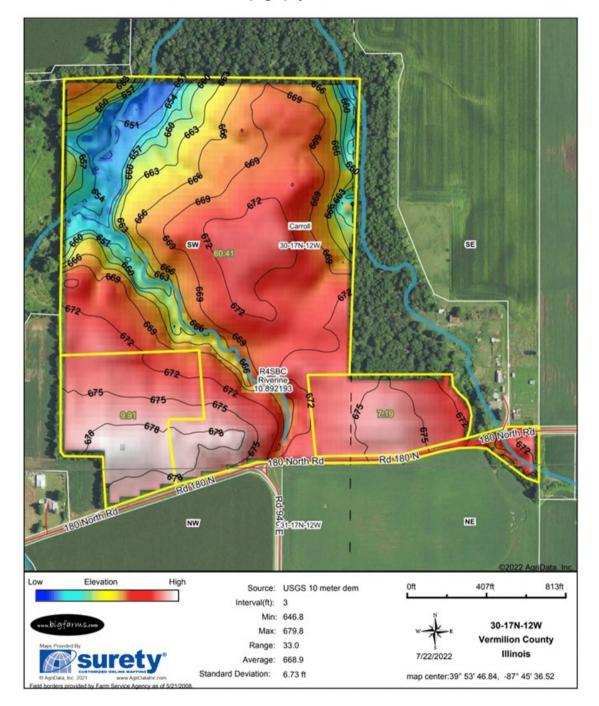

# TOPOGRAPHY MAP 74.5 ACRE VERMILLION FARM, CARROLL TOWNSHIP, VERMILLION COUNTY

**Topography Map** 

Mark Goodwin Phone: 815-741-2226 mgoodwin@bigfarms.com

Page 9 of 14

www.bigfarms.com

# CONTOURS MAP 74.5 ACRE VERMILLION FARM, CARROLL TOWNSHIP, VERMILLION COUNTY

**Topography Contours** 

Mark Goodwin Phone: 815-741-2226 mgoodwin@bigfarms.com www.bigfarms.com

# HILLSHADE MAP 74.5 ACRE VERMILLION FARM, CARROLL TOWNSHIP, VERMILLION COUNTY

Topography Hillshade

Mark Goodwin Phone: 815-741-2226 mgoodwin@bigfarms.com www.bigfarms.com