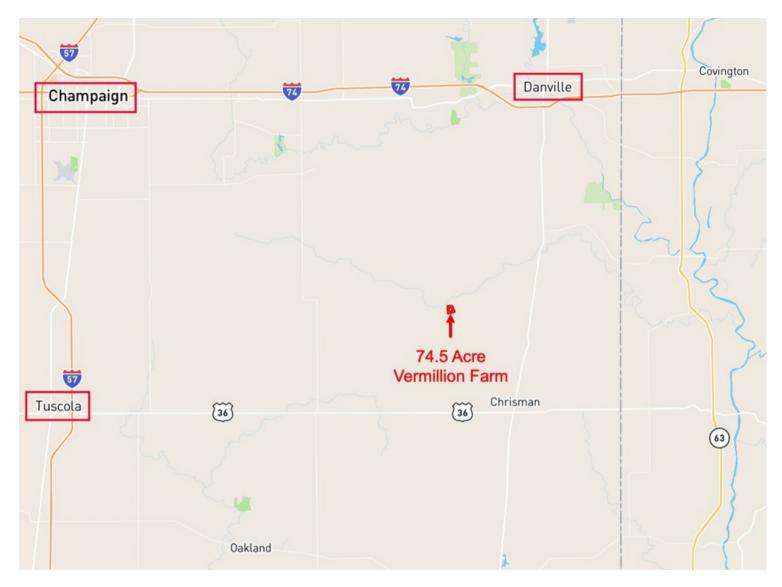

# LISTING DETAILS

| GENERAL INFORMATION      |                                                                                                                                             |
|--------------------------|---------------------------------------------------------------------------------------------------------------------------------------------|
| Listing Name:            | 74.5 Acre Vermillion Farm                                                                                                                   |
| Tax ID Number/APN:       | 32-30-400-003<br>32-30-300-009<br>32-30-300-007<br>32-31-100-002                                                                            |
| Possible Uses:           | This parcel could be used for a mini farm and livestock.                                                                                    |
| AREA & LOCATION          |                                                                                                                                             |
| School District:         | Salt Fork Community School Unit District 512                                                                                                |
| Location Description:    | This 74.5 acre rolling parcel is located along Road 180 N, 2.6 miles south of Indianola and 7.7 miles west of Ridge Farm.                   |
| Site Description:        | This partially wooded, rolling parcel located south of Indianola, has a home and would be perfect for<br>a farmette and personal livestock. |
| Side of Street:          | The 74.5 acre parcel sits on the north side of Road 180 N.                                                                                  |
| Highway Access:          | I-74 is located 14.6 miles east and north and US 150 is 7.6 miles to the east.                                                              |
| Road Type:               | Tar & Chip road surface.                                                                                                                    |
| Property Visibility:     | The parcel has 2210 feet of frontage along Road 180 N.                                                                                      |
| Largest Nearby Street:   | US 150 which is 7.6 miles to the east.                                                                                                      |
| LAND RELATED             |                                                                                                                                             |
| Lot Frontage (Feet):     | This 74.5 acre parcel has 2210 feet of frontage along Road 180 N.                                                                           |
| Tillable Acres:          | Approximately 17 tillable acres.                                                                                                            |
| Lot Depth:               | This parcel is approximately 2200 feet from south to north and 1442 feet from west to east.                                                 |
| Buildings:               | There is a home tool shed, garage and grain storage on this parcel.                                                                         |
| Flood Plain or Wetlands: | There is a small section of wetlands and no FEMA Flood Zone. See the FEMA Report in the brochure.                                           |
| Topography:              | This 74.5 acre parcel has rolling terrain. More detail can be found in the Topography, Contour and Hillshade maps located in the brochure.  |
| Soil Type:               | 146A Elliot Silt Loam<br>291B Xenia SIlt Loam<br>618C2 Senachwine Silt Loam                                                                 |
| FINANCIALS               |                                                                                                                                             |
| Finance Data Year:       | 2020 taxes paid in 2021                                                                                                                     |
| Real Estate Taxes:       | 32-30-400-003 \$421.00<br>32-30-300-009 \$2715.34<br>32-30-300-007 \$39.54<br>32-31-100-002 \$68.38                                         |
|                          | A total of \$3244.26 in taxes were paid in 2021 for tax year 2020 or \$43.55 per acre.                                                      |
| Investment Amount:       | Asking \$395,000 for all acres and buildings.                                                                                               |
| LOCATION                 |                                                                                                                                             |
| Address:                 | Road 180 N.<br>Indianola, IL 61850                                                                                                          |
| County:                  | Vermillion County                                                                                                                           |

#### AREA MAP 74.5 ACRE VERMILLION FARM, CARROLL TOWNSHIP, VERMILLION COUNTY

Mark Goodwin Phone: 815-741-2226 mgoodwin@bigfarms.com

Page 4 of 14