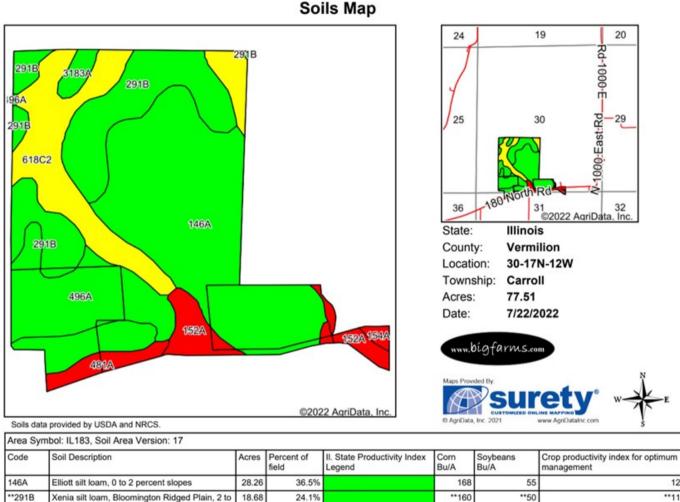

#### SOIL MAP 74.5 ACRE VERMILLION FARM, CARROLL TOWNSHIP, VERMILLION COUNTY

|         |                                                                         |       | nord  | Logona           | Durr  | Dan  | management |
|---------|-------------------------------------------------------------------------|-------|-------|------------------|-------|------|------------|
| 146A    | Elliott silt loam, 0 to 2 percent slopes                                | 28.26 | 36.5% |                  | 168   | 55   | 125        |
| **291B  | Xenia silt loam, Bloomington Ridged Plain, 2 to<br>5 percent slopes     | 18.68 | 24.1% |                  | **160 | **50 | **117      |
| **618C2 | Senachwine silt loam, 5 to 10 percent slopes, eroded                    | 12.84 | 16.6% |                  | **136 | **44 | **100      |
| 496A    | Fincastle silt loam, Bloomington Ridged Plain,<br>0 to 2 percent slopes | 10.30 | 13.3% |                  | 166   | 52   | 121        |
| 152A    | Drummer silty clay loam, 0 to 2 percent slopes                          | 3.80  | 4.9%  |                  | 195   | 63   | 144        |
| 481A    | Raub silt loam, non-densic substratum, 0 to 2 percent slopes            | 2.13  | 2.7%  |                  | 183   | 58   | 134        |
| 3183A   | Shaffton loam, 0 to 2 percent slopes, frequently<br>flooded             | 1.06  | 1.4%  |                  | 155   | 51   | 116        |
| 154A    | Flanagan silt loam, 0 to 2 percent slopes                               | 0.44  | 0.6%  |                  | 194   | 63   | 144        |
|         |                                                                         |       |       | Weighted Average | 162.2 | 52   | 119.6      |

Table: Optimum Crop Productivity Ratings for Illinois Soil by K.R. Olson and J.M. Lang, Office of Research, ACES, University of Illinois at Champaign-Urbana. Version: 1/2/2012 Amended Table S2 B811

Crop yields and productivity indices for optimum management (B811) are maintained at the following NRES web site: <u>http://soilproductivity.nres.illinois.edu/</u> \*\* Indexes adjusted for slope and erosion according to Bulletin 811 Table S3

Soils data provided by USDA and NRCS. Soils data provided by University of Illinois at Champaign-Urbana.