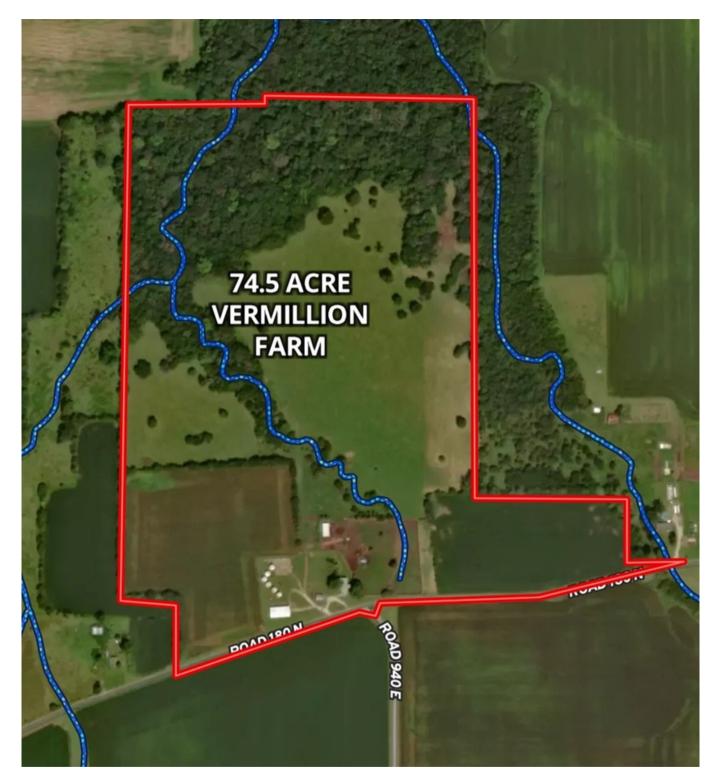

# 74.5 ACRE VERMILLION FARM

Road 180 N Indianola IL 61850

Vermilion Carroll 74.5 Acres Vacant Farm Land Agricultural Production \$395,000.00 119.6 There is a house on this property Electric, Well and Septic

This 74.5 acre parcel is gently rolling land with wooded areas in the north section. 17 tillable acres with a soil PI of 119.6 and pasture for your livestock. Enjoy this home, out-buildings and pasture land located east and south of Champaign, IL