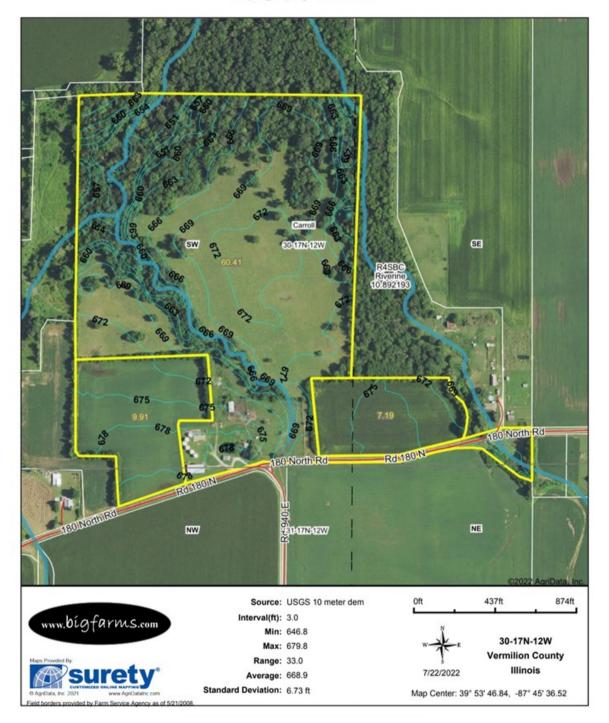

uctivity Ratings for Illinois Soil by K.R. Olson and J.M. Lang, Office of Research, ACES, University of Illinois at Champaign-Urbana. Version: 1/2/2012 Amended Table S2 B811

Crop yields and productivity indices for optimum management (B811) are maintained at the following NRES web site: <u>http://soilproductivity.nres.illinois.edu/</u> \*\* Indexes adjusted for slope and erosion according to Bulletin 811 Table S3

Soils data provided by USDA and NRCS. Soils data provided by University of Illinois at Champaign-Urbana.



# TOPOGRAPHY MAP 74.5 ACRE VERMILLION FARM, CARROLL TOWNSHIP, VERMILLION COUNTY



**Topography Map** 



Mark Goodwin Phone: 815-741-2226 mgoodwin@bigfarms.com

Page 9 of 14

www.bigfarms.com

# CONTOURS MAP 74.5 ACRE VERMILLION FARM, CARROLL TOWNSHIP, VERMILLION COUNTY



**Topography Contours** 



Mark Goodwin Phone: 815-741-2226 mgoodwin@bigfarms.com www.bigfarms.com

# HILLSHADE MAP 74.5 ACRE VERMILLION FARM, CARROLL TOWNSHIP, VERMILLION COUNTY



Topography Hillshade



Mark Goodwin Phone: 815-741-2226 mgoodwin@bigfarms.com www.bigfarms.com



#### WETLAND MAP 74.5 ACRE VERMILLION FARM, CARROLL TOWNSHIP, VERMILLION COUNTY





## FEMA REPORT 74.5 ACRE VERMILLION FARM, CARROLL TOWNSHIP, VERMILLION COUNTY

|                                                  |                                             |                                                               |    | FEMA  | A Re    | eport                                  |