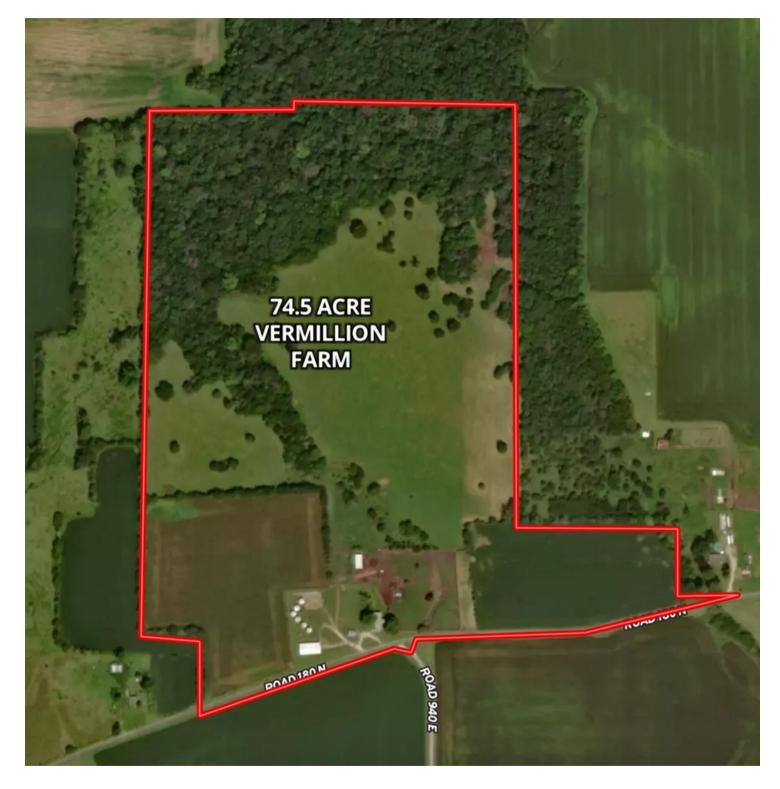

# 74.5 ACRE VERMILLION FARM

Road 180 N Indianola IL 61850

Vermilion Carroll 74.5 Acres Vacant Farm Land Agricultural Production \$395,000.00 119.6 There is a house on this property Electric, Well and Septic

This 74.5 acre parcel is gently rolling land with wooded areas in the north section. 17 tillable acres with a soil PI of 119.6 and pasture for your livestock. Enjoy this home, out-buildings and pasture land located east and south of Champaign, IL

# AERIAL MAP 74.5 ACRE VERMILLION FARM, CARROLL TOWNSHIP, VERMILLION COUNTY