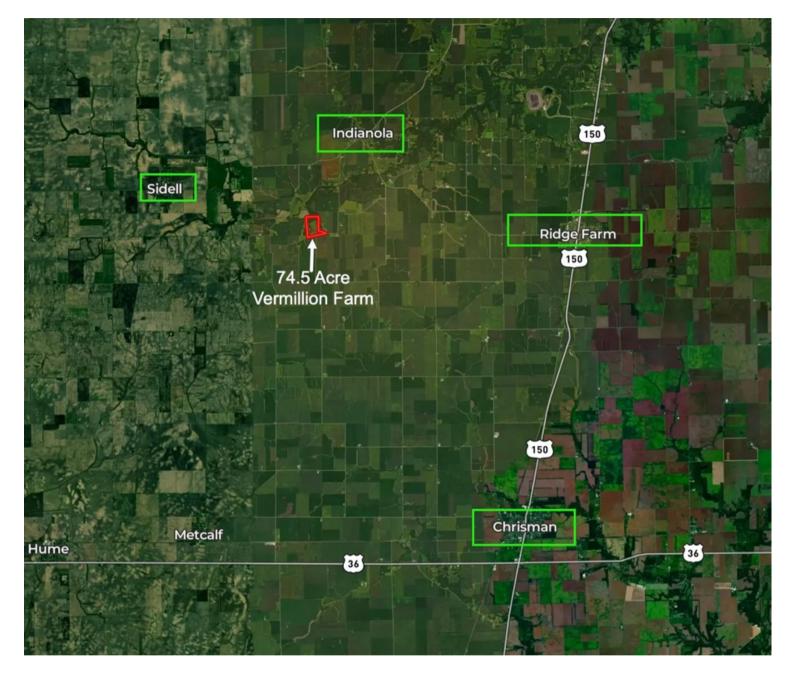

# LISTING DETAILS

| GENERAL INFORMATION      |                                                                                                                                             |
|--------------------------|---------------------------------------------------------------------------------------------------------------------------------------------|
| Listing Name:            | 74.5 Acre Vermillion Farm                                                                                                                   |
| Tax ID Number/APN:       | 32-30-400-003<br>32-30-300-009<br>32-30-300-007<br>32-31-100-002                                                                            |
| Possible Uses:           | This parcel could be used for a mini farm and livestock.                                                                                    |
| AREA & LOCATION          |                                                                                                                                             |
| School District:         | Salt Fork Community School Unit District 512                                                                                                |
| Location Description:    | This 74.5 acre rolling parcel is located along Road 180 N, 2.6 miles south of Indianola and 7.7 miles west of Ridge Farm.                   |
| Site Description:        | This partially wooded, rolling parcel located south of Indianola, has a home and would be perfect for<br>a farmette and personal livestock. |
| Side of Street:          | The 74.5 acre parcel sits on the north side of Road 180 N.                                                                                  |
| Highway Access:          | I-74 is located 14.6 miles east and north and US 150 is 7.6 miles to the east.                                                              |
| Road Type:               | Tar & Chip road surface.                                                                                                                    |
| Property Visibility:     | The parcel has 2210 feet of frontage along Road 180 N.                                                                                      |
| Largest Nearby Street:   | US 150 which is 7.6 miles to the east.                                                                                                      |
| LAND RELATED             |                                                                                                                                             |
| Lot Frontage (Feet):     | This 74.5 acre parcel has 2210 feet of frontage along Road 180 N.                                                                           |
| Tillable Acres:          | Approximately 17 tillable acres.                                                                                                            |
| Lot Depth:               | This parcel is approximately 2200 feet from south to north and 1442 feet from west to east.                                                 |
| Buildings:               | There is a home tool shed, garage and grain storage on this parcel.                                                                         |
| Flood Plain or Wetlands: | There is a small section of wetlands and no FEMA Flood Zone. See the FEMA Report in the brochure.                                           |
| Topography:              | This 74.5 acre parcel has rolling terrain. More detail can be found in the Topography, Contour and Hillshade maps located in the brochure.  |
| Soil Type:               | 146A Elliot Silt Loam<br>291B Xenia SIlt Loam<br>618C2 Senachwine Silt Loam                                                                 |
| FINANCIALS               |                                                                                                                                             |
| Finance Data Year:       | 2020 taxes paid in 2021                                                                                                                     |
| Real Estate Taxes:       | 32-30-400-003 \$421.00<br>32-30-300-009 \$2715.34<br>32-30-300-007 \$39.54<br>32-31-100-002 \$68.38                                         |
|                          | A total of \$3244.26 in taxes were paid in 2021 for tax year 2020 or \$43.55 per acre.                                                      |
| Investment Amount:       | Asking \$395,000 for all acres and buildings.                                                                                               |
| LOCATION                 |                                                                                                                                             |
| Address:                 | Road 180 N.<br>Indianola, IL 61850                                                                                                          |
| County:                  | Vermillion County                                                                                                                           |

# AERIAL MAP 74.5 ACRE VERMILLION FARM, CARROLL TOWNSHIP, VERMILLION COUNTY