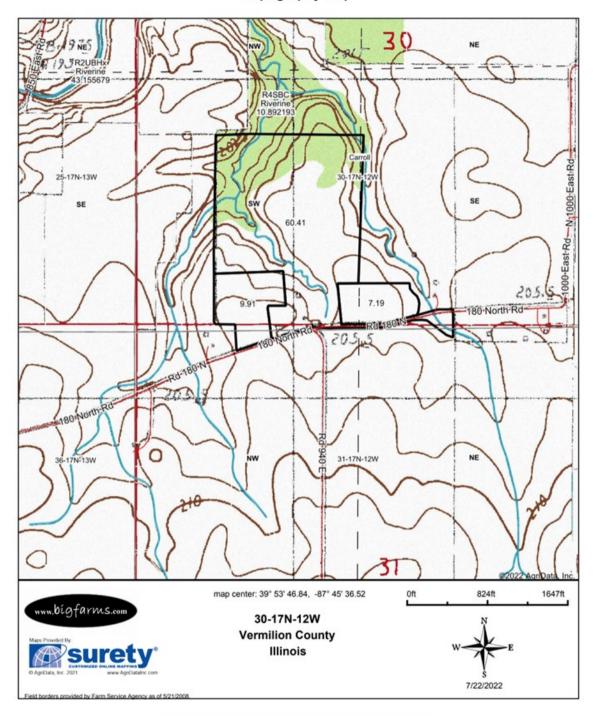

#### PLAT MAP 74.5 ACRE VERMILLION FARM, CARROLL TOWNSHIP, VERMILLION COUNTY

Plat Map reprinted with permission of Rockford Map Publishers, Inc.