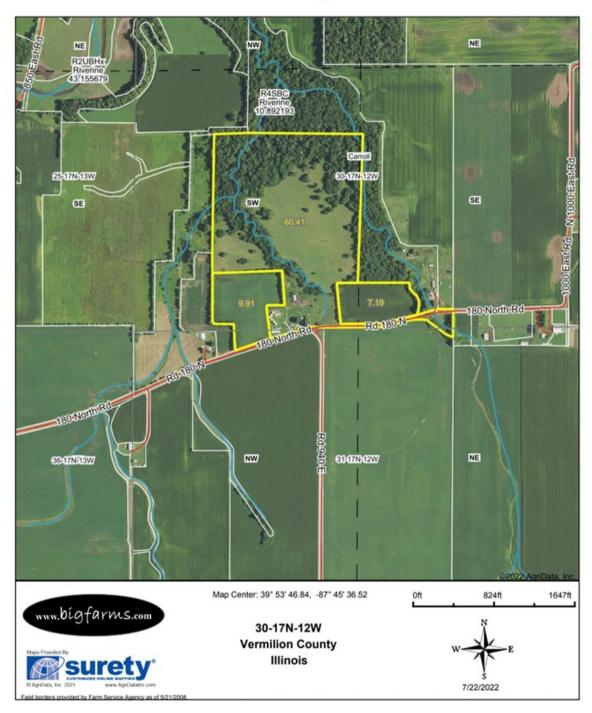

#### FSA MAP 74.5 ACRE VERMILLION FARM, CARROLL TOWNSHIP, VERMILLION COUNTY

Aerial Map