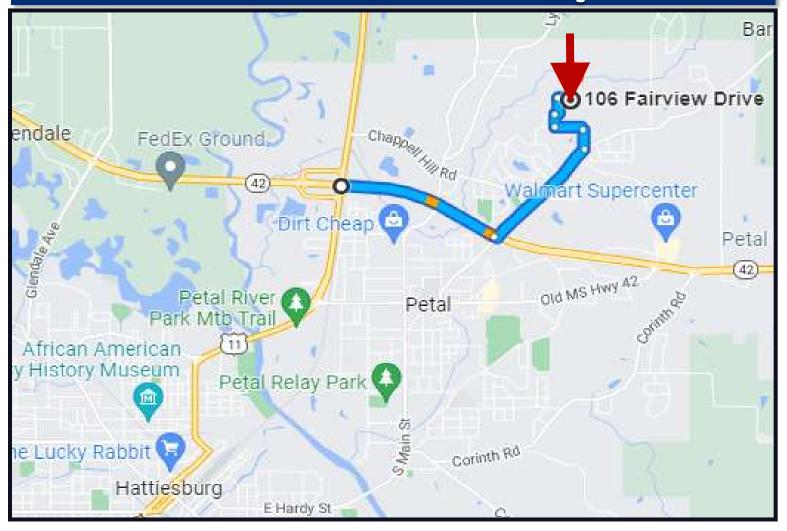

### **Directional Map**

<u>Directions from Evelyn Gandy Pkwy in Petal, MS</u>: Travel east on Evelyn Gandy Pkwy towards Leeville Rd for 1.1 miles. Turn left onto Old Richton Rd for 1.5 miles. Turn left onto McAulay Dr for 0.1 miles. Continue onto Sherry Lynn Dr. for 0.2 miles. Turn right onto Ridgemont Ln for 489 ft. Turn right onto Skyland Terrace for 0.1 miles. Turn right onto Fairview Dr for 443 ft and the property will be on your right.

**Google Maps Link** 

KADERO EDLEY, REALTOR® Kadero@TomSmithLand.com 601.898.2772 office | 601.488.7000 cell