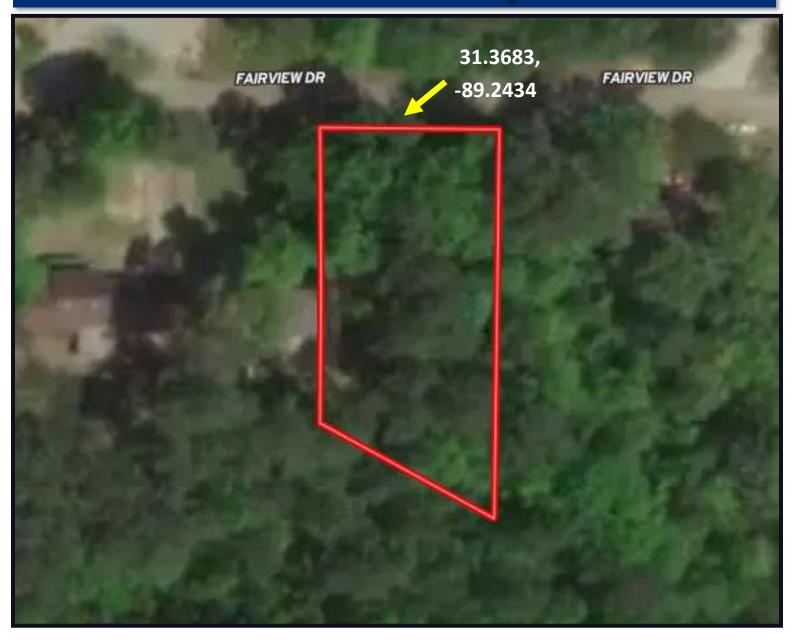

### Aerial Map

# \$13,000

Looking for a place to build a home that's conveniently located near great city atmosphere? Welcome to your new 0.5± acre homesite located in Forrest County, MS! This 0.5± acre tract is situated 15 minutes northeast of Hattiesburg, MS. Enjoy golf cart rides in the neighborhood with your family, take a trip to the local zoo, or dine at great restaurants in town. The options are endless! The property is mainly timbered and with a little TLC could become your dream home! There is paved road frontage and utilities are available. Call Kadero Edley today for your private showing!